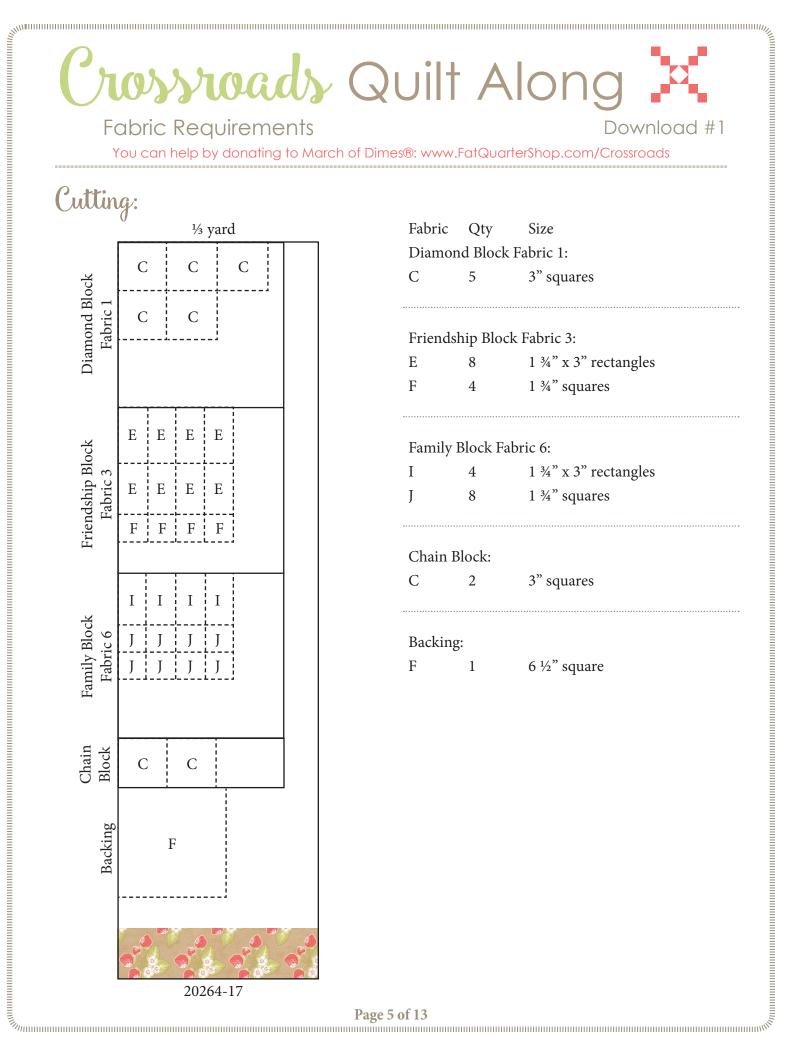

| I | 4 | 1 ¾" x 3" rectangles |
|---|---|----------------------|
| Ţ | 8 | 1 3/4" squares       |

| E | 1 | 2" square              |
|---|---|------------------------|
| F | 4 | 1 ½" x 3 ½" rectangles |
| G | 4 | 1 ½" x 2 ½" rectangles |