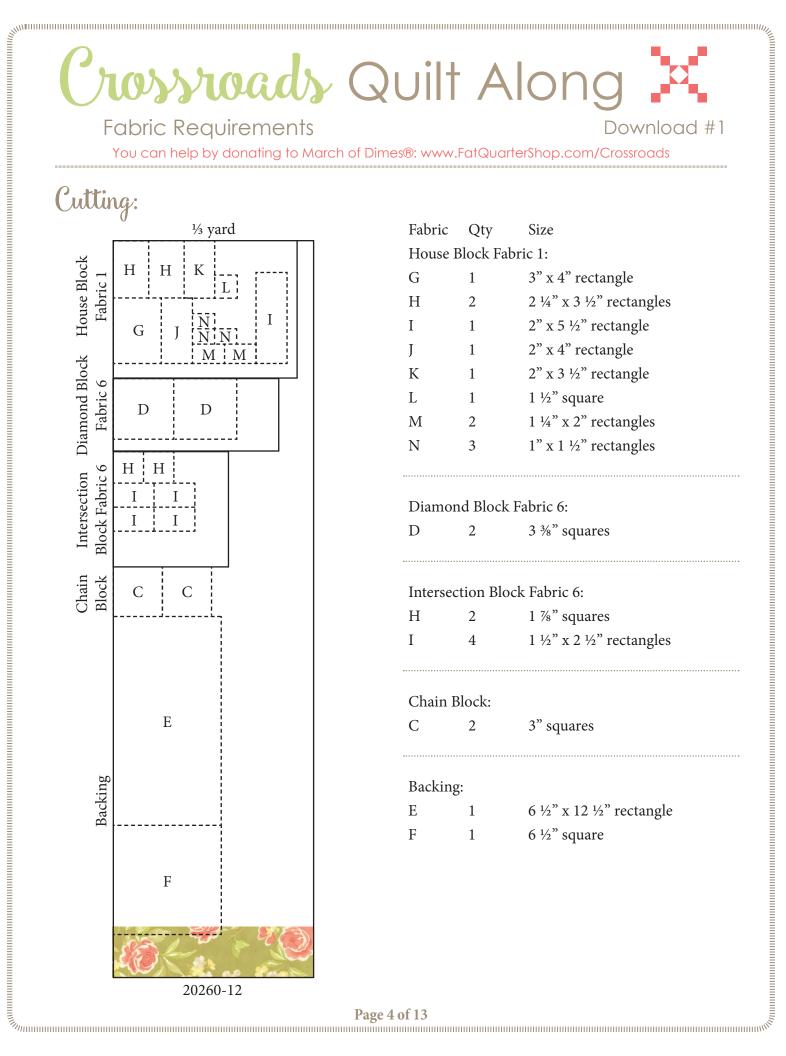

| C | 2 | 3" squares |
|---|---|------------|
|   |   |            |

| Fabric                | Qty | Size                   |
|-----------------------|-----|------------------------|
| House Block Fabric 1: |     |                        |
| G                     | 1   | 3" x 4" rectangle      |
| Н                     | 2   | 2 ¼" x 3 ½" rectangles |
| I                     | 1   | 2" x 5 ½" rectangle    |
| J                     | 1   | 2" x 4" rectangle      |
| K                     | 1   | 2" x 3 ½" rectangle    |
| L                     | 1   | 1½" square             |
| M                     | 2   | 1 ¼" x 2" rectangles   |
| N                     | 3   | 1" x 1 ½" rectangles   |
|                       |     |                        |