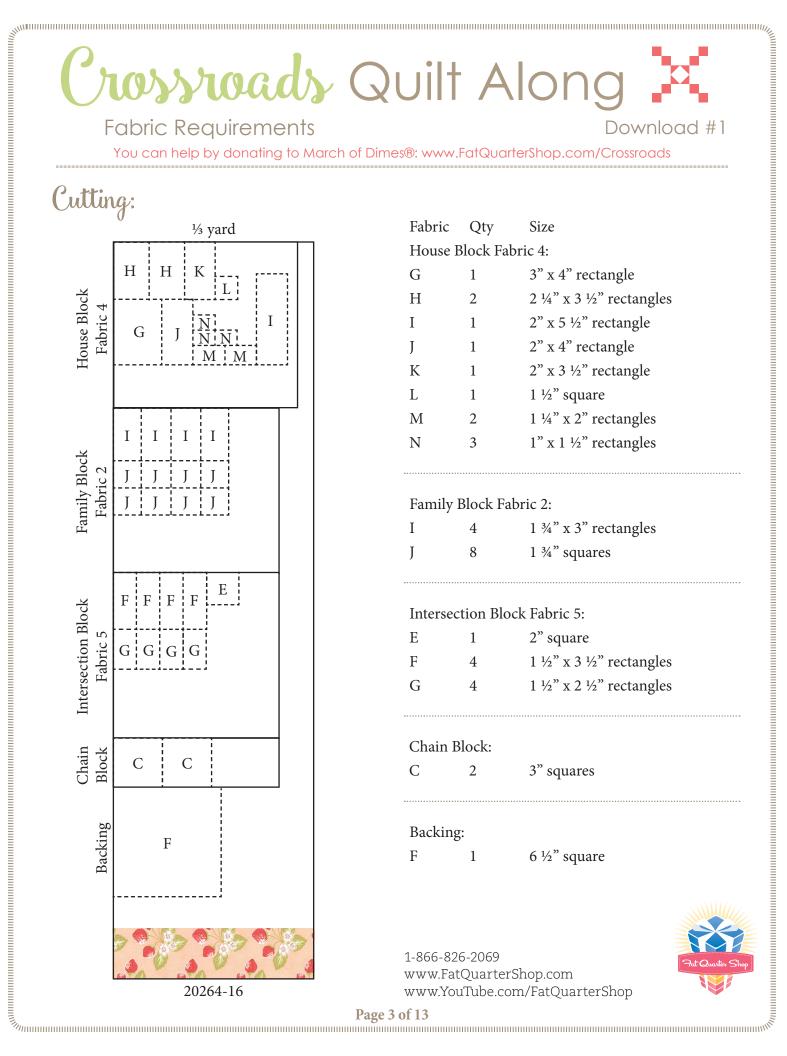

### Fabric Requirements for Backing:

1 ¼ yards

20199-84

20261-14

|   | 1-866-826-2069           |
|---|--------------------------|
|   | www.FatQuarterShop.com   |
| 6 | www.YouTube.com/FatOuart |

| Fabric                | Qty | Size                   |
|-----------------------|-----|------------------------|
| House Block Fabric 4: |     |                        |
| G                     | 1   | 3" x 4" rectangle      |
| Н                     | 2   | 2 ¼" x 3 ½" rectangles |
| I                     | 1   | 2" x 5 ½" rectangle    |
| J                     | 1   | 2" x 4" rectangle      |
| K                     | 1   | 2" x 3 ½" rectangle    |
| L                     | 1   | 1½" square             |
| M                     | 2   | 1 ¼" x 2" rectangles   |
| N                     | 3   | 1" x 1 ½" rectangles   |
|                       |     |                        |