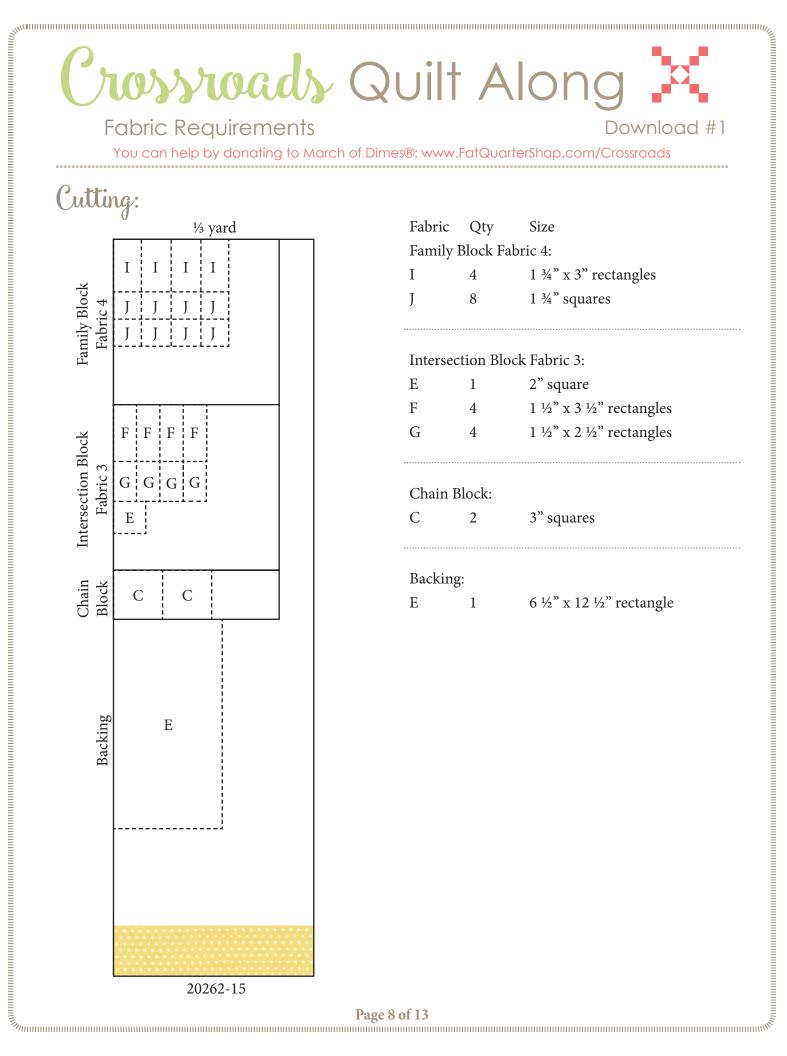

| I | 4 | 1 ¾" x 3" rectangles |
|---|---|----------------------|
| Ţ | 8 | 1 3/4" squares       |

| E | 1 | 2" square              |
|---|---|------------------------|
| F | 4 | 1 ½" x 3 ½" rectangles |
| G | 4 | 1 ½" x 2 ½" rectangles |

| Fabric   | Qty      | Size             |
|----------|----------|------------------|
| Family 1 | Block Fa | bric 4:          |
| I        | 4        | 1 ¾" x 3" rectan |

| E | 1 | 2" square              |
|---|---|------------------------|
| F | 4 | 1 ½" x 3 ½" rectangles |
| G | 4 | 1 ½" x 2 ½" rectangles |