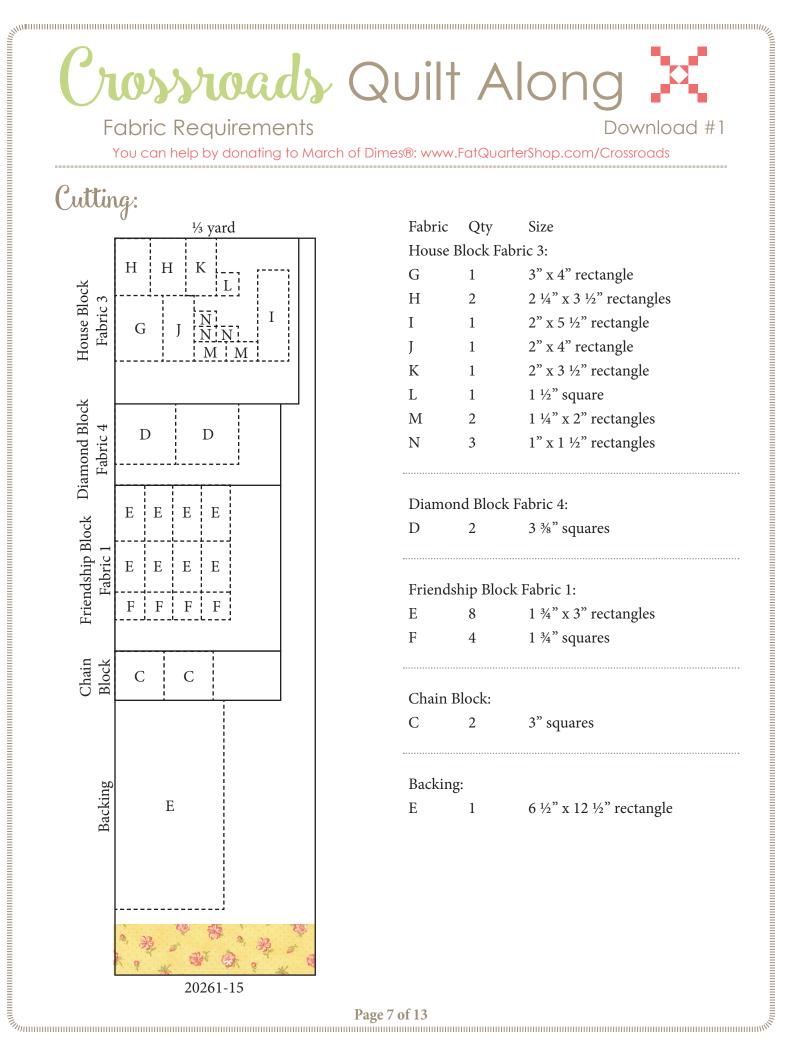

### Fabric Requirements for Backing:

1 ¼ yards

20199-84

20261-14

|   | 1-866-826-2069           |
|---|--------------------------|
|   | www.FatQuarterShop.com   |
| 6 | www.YouTube.com/FatOuart |

| Fabric                | Qty | Size                   |
|-----------------------|-----|------------------------|
| House Block Fabric 4: |     |                        |
| G                     | 1   | 3" x 4" rectangle      |
| Н                     | 2   | 2 ¼" x 3 ½" rectangles |
| I                     | 1   | 2" x 5 ½" rectangle    |
| J                     | 1   | 2" x 4" rectangle      |
| K                     | 1   | 2" x 3 ½" rectangle    |
| L                     | 1   | 1½" square             |
| M                     | 2   | 1 ¼" x 2" rectangles   |
| N                     | 3   | 1" x 1 ½" rectangles   |
|                       |     |                        |

| Fabric  | Qty      | Size        |
|---------|----------|-------------|
| Friends | hip Bloc | k Fabric 2: |