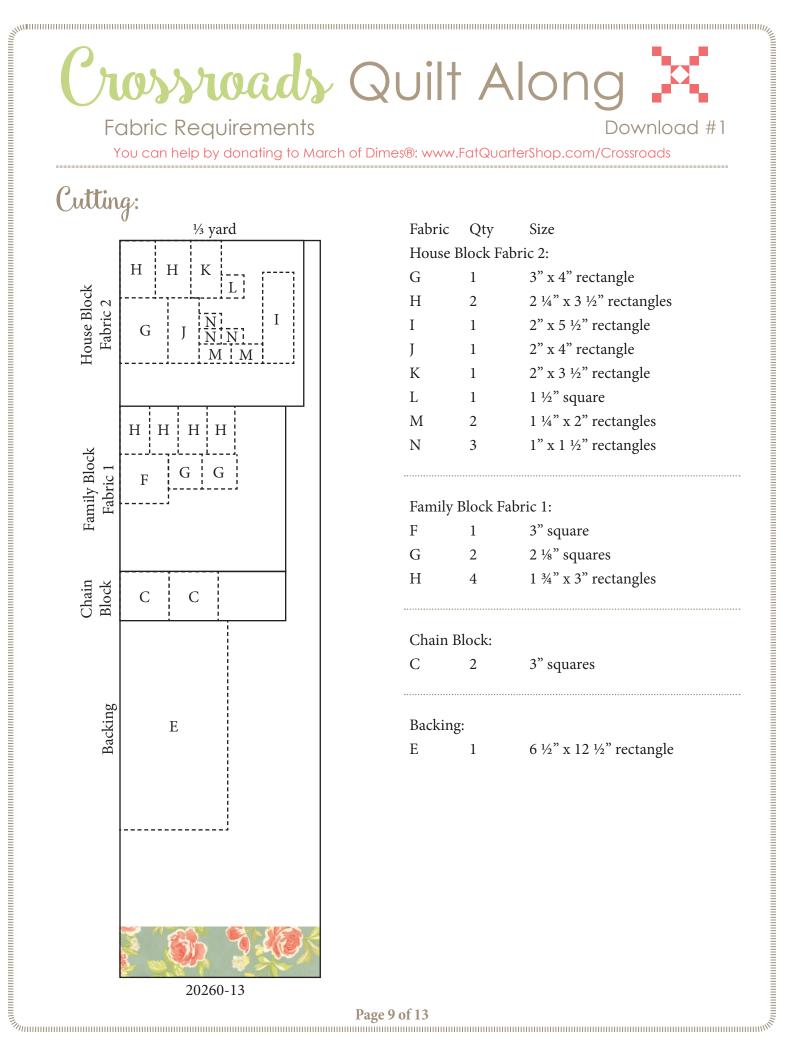

| Fabric  | Qty       | Size                   |
|---------|-----------|------------------------|
| House I | Block Fab | ric 2:                 |
| G       | 1         | 3" x 4" rectangle      |
| Н       | 2         | 2 ¼" x 3 ½" rectangles |
| I       | 1         | 2" x 5 ½" rectangle    |
| J       | 1         | 2" x 4" rectangle      |
| K       | 1         | 2" x 3 ½" rectangle    |
| L       | 1         | 1 ½" square            |
| M       | 2         | 1 ¼" x 2" rectangles   |
| N       | 3         | 1" x 1 ½" rectangles   |
|         |           |                        |