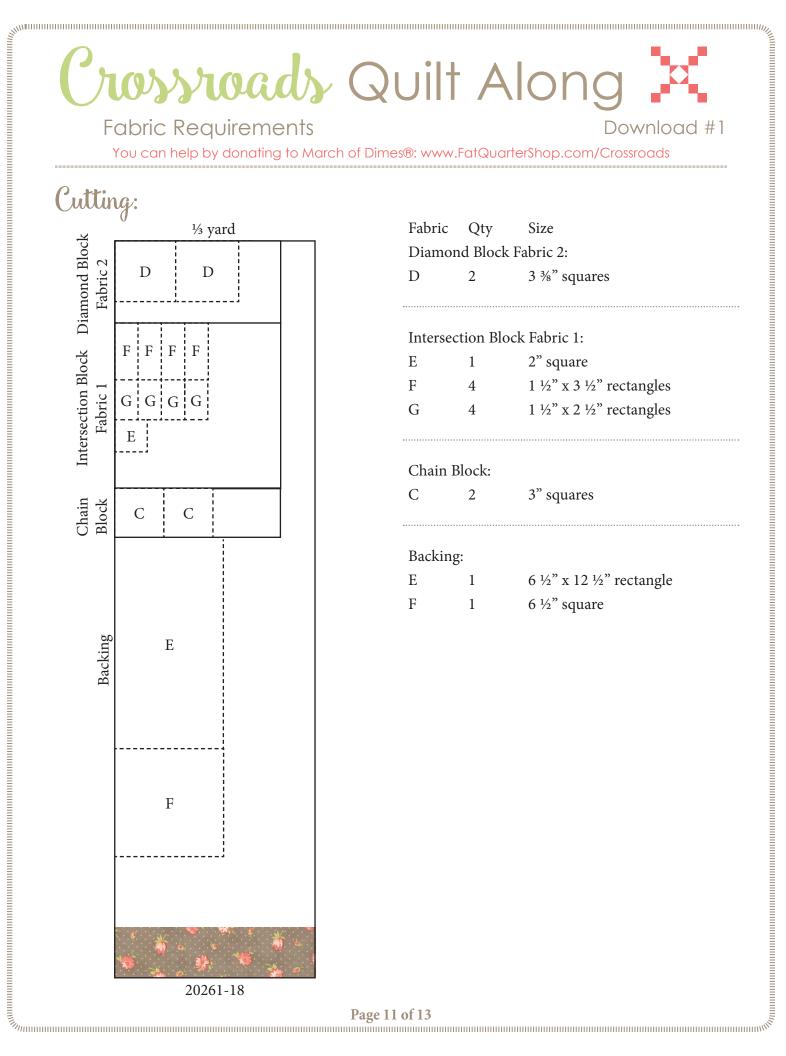

| I | 4 | 1 ¾" x 3" rectangles |
|---|---|----------------------|
| Ţ | 8 | 1 3/4" squares       |

| E | 1 | 2" square              |
|---|---|------------------------|
| F | 4 | 1 ½" x 3 ½" rectangles |
| G | 4 | 1 ½" x 2 ½" rectangles |