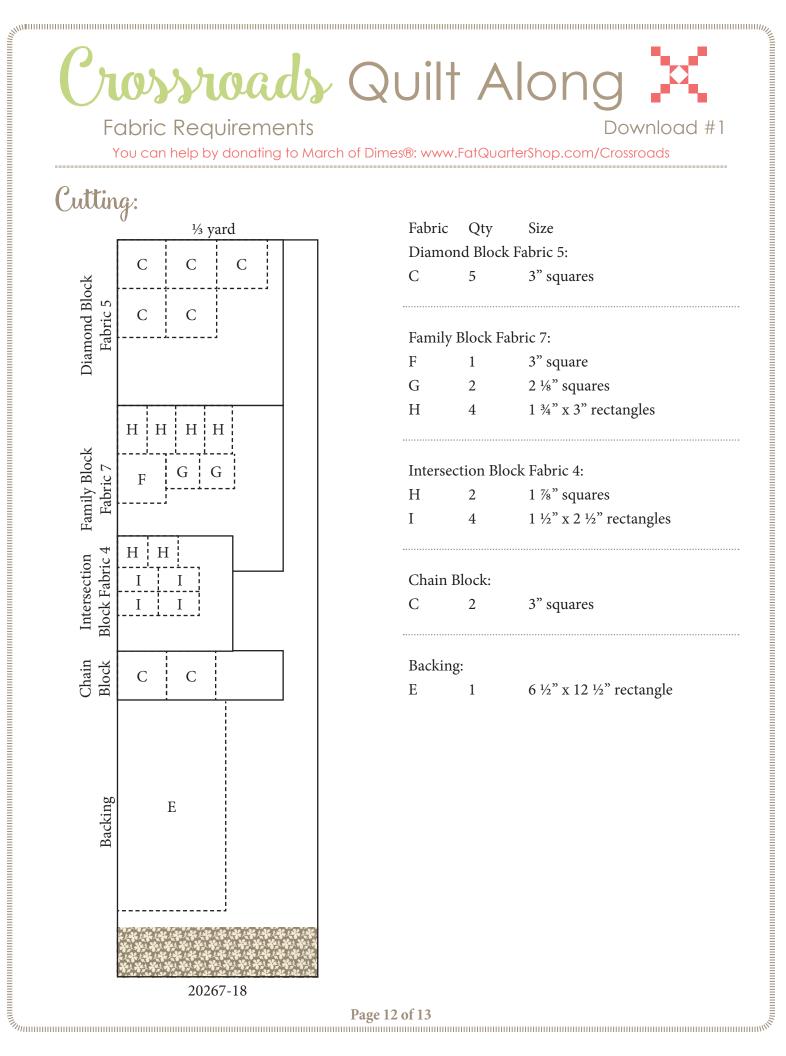

| C | 2 | 3" squares |
|---|---|------------|
|   |   |            |

| Fabric                | Qty | Size                   |
|-----------------------|-----|------------------------|
| House Block Fabric 1: |     |                        |
| G                     | 1   | 3" x 4" rectangle      |
| Н                     | 2   | 2 ¼" x 3 ½" rectangles |
| I                     | 1   | 2" x 5 ½" rectangle    |
| J                     | 1   | 2" x 4" rectangle      |
| K                     | 1   | 2" x 3 ½" rectangle    |
| L                     | 1   | 1½" square             |
| M                     | 2   | 1 ¼" x 2" rectangles   |
| N                     | 3   | 1" x 1 ½" rectangles   |
|                       |     |                        |