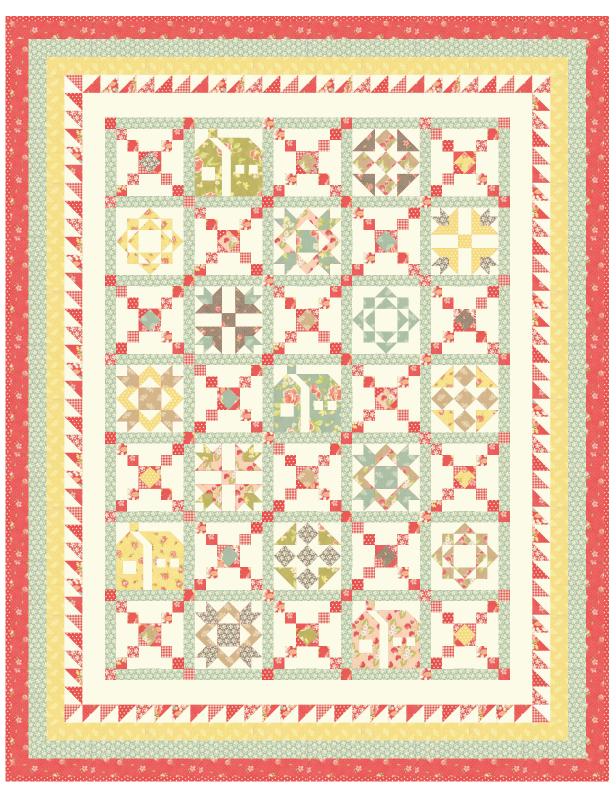

## - Or ill Along rossroads Quilt Along

Fabric Requirements

Download #1

You can help by donating to March of Dimes®: www.FatQuarterShop.com/Crossroads

Finished size: 66 1/2" x 84 1/2"

# Crossroads Quilt Along

Fabric Requirements

Download #1

You can help by donating to March of Dimes®: www.FatQuarterShop.com/Crossroads

### Crossroads Quitt Along Download Schedule:

Download #2: House Block February 15, 2016

Download #3: Diamond Block March 15, 2016

Download #4: Friendship Block April 15, 2016

Download #5: Family Block May 15, 2016

Download #6: Intersection Block June 15, 2016

Download #7: Chain Block July 15, 2016

Download #8: Finishing August 15, 2016

Download #9: Pieced Backing September 15, 2016

Visit www.FatQuarterShop.com/Crossroads each month for the latest Crossroads Quilt Along pattern download!