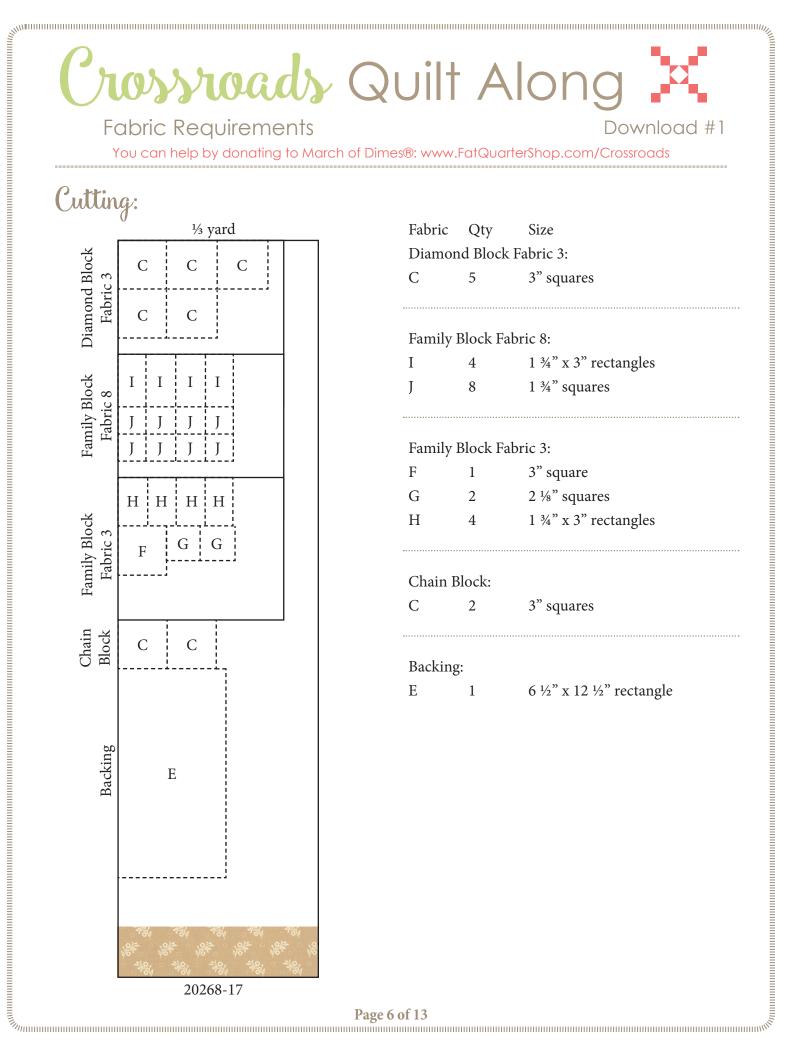

| C | 2 | 3" squares |
|---|---|------------|
|   |   |            |

| Fabric                | Qty | Size                   |
|-----------------------|-----|------------------------|
| House Block Fabric 1: |     |                        |
| G                     | 1   | 3" x 4" rectangle      |
| Н                     | 2   | 2 ¼" x 3 ½" rectangles |
| I                     | 1   | 2" x 5 ½" rectangle    |
| J                     | 1   | 2" x 4" rectangle      |
| K                     | 1   | 2" x 3 ½" rectangle    |
| L                     | 1   | 1½" square             |
| M                     | 2   | 1 ¼" x 2" rectangles   |
| N                     | 3   | 1" x 1 ½" rectangles   |
|                       |     |                        |

| Fabric  | Qty       | Size                       |
|---------|-----------|----------------------------|
| House E | Block Fab | ric 3:                     |
| G       | 1         | 3" x 4" rectangle          |
| Н       | 2         | 2 1/4" x 3 1/2" rectangles |
| I       | 1         | 2" x 5 ½" rectangle        |
| J       | 1         | 2" x 4" rectangle          |
| K       | 1         | 2" x 3 ½" rectangle        |
| L       | 1         | 1½" square                 |
| M       | 2         | 1 ¼" x 2" rectangles       |
| N       | 3         | 1" x 1 ½" rectangles       |