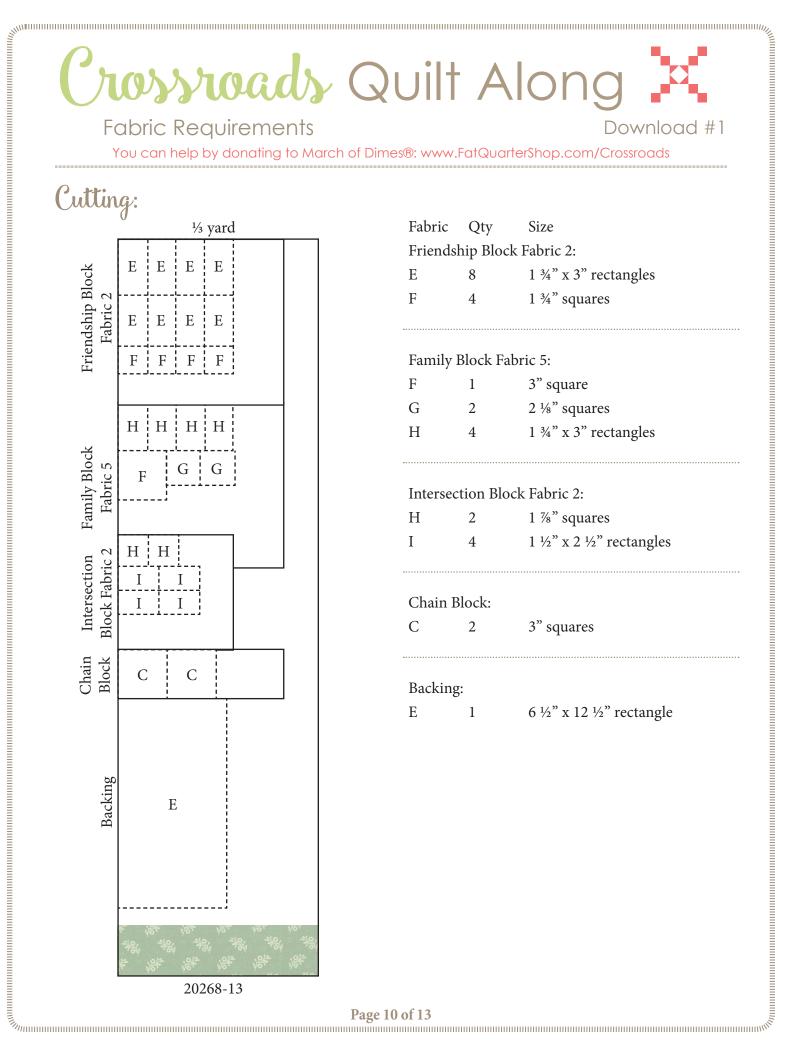

| I | 4 | 1 ¾" x 3" rectangles |
|---|---|----------------------|
| Ţ | 8 | 1 3/4" squares       |

| E | 1 | 2" square              |
|---|---|------------------------|
| F | 4 | 1 ½" x 3 ½" rectangles |
| G | 4 | 1 ½" x 2 ½" rectangles |

| Fabric  | Qty      | Size        |
|---------|----------|-------------|
| Friends | hip Bloc | k Fabric 2: |