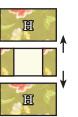

awn line and trim <sup>1</sup>/<sub>4</sub>" away from the seam.

Shingle Unit should measure 2" x 4 <sup>1</sup>/<sub>2</sub>".

Make four total.







Make one.



Make one.



On the wrong side of a Fabric I rectangle, mark a dot 2" down from the top right corner.

Draw a line from the top left corner to the dot.



With right sides facing, layer a marked Fabric I rectangle with a matching Shingle Unit.

Stitch on the drawn line and trim 1/4" away from the seam.

Partial Roof Unit should measure 2" x 8".

Make four total.





Make one.

Make one.

# <section-header><section-header><section-header><section-header><section-header><section-header><section-header><section-header><complex-block><text><text><text><text><text><text><text><text><text><text><text><text>

































# <section-header><section-header><section-header><section-header><complex-block><complex-block><text><text><text><text><text>