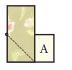

## Make four total.

On the wrong side of a Fabric K rectangle, mark a dot 2" up from the bottom left corner.

Draw a line from the bottom right corner to the dot.

With right sides facing, layer a marked Fabric K rectangle with a Fabric A rectangle.

Stitch on the drawn line and trim <sup>1</sup>/<sub>4</sub>" away from the seam.

Shingle Unit should measure 2" x 4 <sup>1</sup>/<sub>2</sub>".

Make four total.

Make one.

Make one.

On the wrong side of a Fabric I rectangle, mark a dot 2" down from the top right corner.