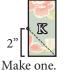

## Make four total.

On the wrong side of a Fabric K rectangle, mark a dot 2" up from the bottom left corner.

Draw a line from the bottom right corner to the dot.

With right sides facing, layer a marked Fabric K rectangle with a Fabric A rectangle.

Stitch on the drawn line and trim <sup>1</sup>/<sub>4</sub>" away from the seam.

Shingle Unit should measure 2" x 4 <sup>1</sup>/<sub>2</sub>".

Make four total.

Make one.

Make one.

On the wrong side of a Fabric I rectangle, mark a dot 2" down from the top right corner.