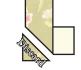

Stitch on the drawn line and trim <sup>1</sup>/<sub>4</sub>" away from the seam.

Shingle Unit should measure 2" x 4 <sup>1</sup>/<sub>2</sub>".

Make four total.

Make one.

Make one.

On the wrong side of a Fabric I rectangle, mark a dot 2" down from the top right corner.

Draw a line from the top left corner to the dot.

With right sides facing, layer a marked Fabric I rectangle with a matching Shingle Unit.

Stitch on the drawn line and trim 1/4" away from the seam.

Partial Roof Unit should measure 2" x 8".