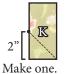

## Make four total.

On the wrong side of a Fabric K rectangle, mark a dot 2" up from the bottom left corner.

Draw a line from the bottom right corner to the dot.

With right sides facing, layer a marked Fabric K rectangle with a Fabric A rectangle.

Stitch on the drawn line and trim <sup>1</sup>/<sub>4</sub>" away from the seam.

Shingle Unit should measure 2" x 4 <sup>1</sup>/<sub>2</sub>".

Make four total.

Make one.

Make one.

On the wrong side of a Fabric I rectangle, mark a dot 2" down from the top right corner.