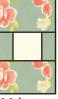

## House Block: unfinished 8"

You can help by donating to March of Dimes®: www.FatQuarterShop.com/Crossroads

Use ¼" seams and press as arrows indicate throughout.

Assemble one Fabric E rectangle, one Fabric L square and one Fabric D rectangle.

Chimney Unit should measure 1 1/2" x 8".