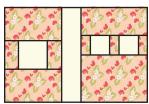

## Make four total.

On the wrong side of a Fabric K rectangle, mark a dot 2" up from the bottom left corner.

Draw a line from the bottom right corner to the dot.

With right sides facing, layer a marked Fabric K rectangle with a Fabric A rectangle.

Stitch on the drawn line and trim <sup>1</sup>/<sub>4</sub>" away from the seam.

Shingle Unit should measure 2" x 4 <sup>1</sup>/<sub>2</sub>".

Make four total.

Make one.

Make one.

On the wrong side of a Fabric I rectangle, mark a dot 2" down from the top right corner.