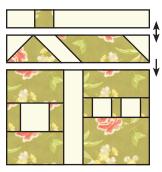

## House Block: unfinished 8"

You can help by donating to March of Dimes®: www.FatQuarterShop.com/Crossroads

Use ¼" seams and press as arrows indicate throughout.

Assemble one Fabric E rectangle, one Fabric L square and one Fabric D rectangle.

Chimney Unit should measure 1 1/2" x 8".

## Make four total.

On the wrong side of a Fabric K rectangle, mark a dot 2" up from the bottom left corner.

Draw a line from the bottom right corner to the dot.

With right sides facing, layer a marked Fabric K rectangle with a Fabric A rectangle.

Stitch on the drawn line and trim <sup>1</sup>/<sub>4</sub>" away from the seam.

Shingle Unit should measure 2" x 4 <sup>1</sup>/<sub>2</sub>".

Make four total.

Make one.

Make one.

On the wrong side of a Fabric I rectangle, mark a dot 2" down from the top right corner.

Draw a line from the top left corner to the dot.

With right sides facing, layer a marked Fabric I rectangle with a matching Shingle Unit.

Stitch on the drawn line and trim 1/4" away from the seam.

Partial Roof Unit should measure 2" x 8".

Make four total.

Make one.

Make one.