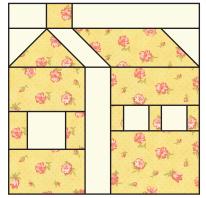

# ossroads Quilt Alor Download #2

## House Block: unfinished 8"

You can help by donating to March of Dimes®: www.FatQuarterShop.com/Crossroads

Use ¼" seams and press as arrows indicate throughout.

Assemble one Fabric E rectangle, one Fabric L square and one Fabric D rectangle.

Chimney Unit should measure 1 1/2" x 8".

## Make four total.



On the wrong side of a Fabric K rectangle, mark a dot 2" up from the bottom left corner.

Draw a line from the bottom right corner to the dot.







With right sides facing, layer a marked Fabric K rectangle with a Fabric A rectangle.

Stitch on the drawn line and trim <sup>1</sup>/<sub>4</sub>" away from the seam.

Shingle Unit should measure 2" x 4 <sup>1</sup>/<sub>2</sub>".

Make four total.







Make one.



Make one.



On the wrong si