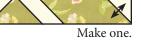

Stitch on the drawn line and trim <sup>1</sup>/<sub>4</sub>" away from the seam.

Shingle Unit should measure 2" x 4 <sup>1</sup>/<sub>2</sub>".

Make four total.

Make one.

Make one.

On the wrong side of a Fabric I rectangle, mark a dot 2" down from the top right corner.

Draw a line from the top left corner to the dot.

With right sides facing, layer a marked Fabric I rectangle with a matching Shingle Unit.

Stitch on the drawn line and trim 1/4" away from the seam.

Partial Roof Unit should measure 2" x 8".

Make four total.

Make one.

Make one.