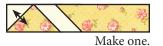

Stitch on the drawn line and trim <sup>1</sup>/<sub>4</sub>" away from the seam.

Shingle Unit should measure 2" x 4 <sup>1</sup>/<sub>2</sub>".

Make four total.

Make one.

Make one.

On the wrong side of a Fabric I rectangle, mark a dot 2" down from the top right corner.

Draw a line from the top left corner to the dot.

With right sides facing, layer a marked Fabric I rectangle with a matching Shingle Unit.

Stitch on the drawn line and trim 1/4" away from the seam.

Partial Roof Unit should measure 2" x 8".

Make four total.

Make one.

Make one.