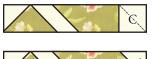

Chimney Unit should measure 1 1/2" x 8".

## Make four total.

On the wrong side of a Fabric K rectangle, mark a dot 2" up from the bottom left corner.

Draw a line from the bottom right corner to the dot.

With right sides facing, layer a marked Fabric K rectangle with a Fabric A rectangle.

Stitch on the drawn line and trim <sup>1</sup>/<sub>4</sub>" away from the seam.

Shingle Unit should measure 2" x 4 <sup>1</sup>/<sub>2</sub>".

Make four total.

Make one.

Make one.

On the wrong side of a Fabric I rectangle, mark a dot 2" down from the top right corner.