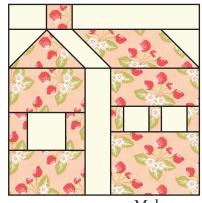

# ossroads Quilt Alor Download #2

## House Block: unfinished 8"

You can help by donating to March of Dimes®: www.FatQuarterShop.com/Crossroads

Use ¼" seams and press as arrows indicate throughout.

Assemble one Fabric E rectangle, one Fabric L square and one Fabric D rectangle.

Chimney Unit should measure 1 1/2" x 8".

## Make four total.



On the wrong side of a Fabric K rectangle, mark a dot 2" up from the bottom left corner.

Draw a line from the bottom right corner to the dot.







With right sides facing, layer a marked Fabric K rectangle with a Fabric A rectangle.

Stitch on the drawn line and trim <sup>1</sup>/<sub>4</sub>" away from the seam.

Shingle Unit should measure 2" x 4 <sup>1</sup>/<sub>2</sub>".

Make four total.







Make one.



Make one.



On the wrong side