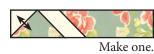

Stitch on the drawn line and trim <sup>1</sup>/<sub>4</sub>" away from the seam.

Shingle Unit should measure 2" x 4 <sup>1</sup>/<sub>2</sub>".

Make four total.

Make one.

Make one.

On the wrong side of a Fabric I rectangle, mark a dot 2" down from the top right corner.

Draw a line from the top left corner to the dot.

With right sides facing, layer a marked Fabric I rectangle with a matching Shingle Unit.

Stitch on the drawn line and trim 1/4" away from the seam.

Partial Roof Unit should measure 2" x 8".

Make four total.

Make one.

Make one.