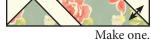

Stitch on the drawn line and trim <sup>1</sup>/<sub>4</sub>" away from the seam.

Shingle Unit should measure 2" x 4 <sup>1</sup>/<sub>2</sub>".

Make four total.

Make one.

Make one.

On the wrong side of a Fabric I rectangle, mark a dot 2" down from the top right corner.

Draw a line from the top left corner to the dot.

With right sides facing, layer a marked Fabric I rectangle with a matching Shingle Unit.

Stitch on the drawn line and trim 1/4" away from the seam.

Partial Roof Unit should measure 2" x 8".

Make four total.

Make one.

Make one.