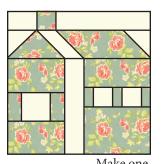

ne.



Make one.



On the wrong side of a Fabric I rectangle, mark a dot 2" down from the top right corner.

Draw a line from the top left corner to the dot.



With right sides facing, layer a marked Fabric I rectangle with a matching Shingle Unit.

Stitch on the drawn line and trim 1/4" away from the seam.

Partial Roof Unit should measure 2" x 8".

Make four total.





Make one.

Make one.

# <section-header><section-header><section-header><section-header><section-header><section-header><section-header><section-header><complex-block><text><text><text><text><text><text><text><text><text><text><text><text>

































# <section-header><section-header><section-header><section-header><complex-block><complex-block><text><text><text><text><text>