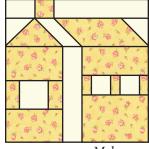

.



Make one.



On the wrong side of a Fabric I rectangle, mark a dot 2" down from the top right corner.

Draw a line from the top left corner to the dot.



With right sides facing, layer a marked Fabric I rectangle with a matching Shingle Unit.

Stitch on the drawn line and trim 1/4" away from the seam.

Partial Roof Unit should measure 2" x 8".

Make four total.





Make one.

Make one.

# <section-header><section-header><section-header><section-header><section-header><section-header><section-header><section-header><complex-block><text><text><text><text><text><text><text><text><text><text><text><text>

































# <section-header><section-header><section-header><section-header><complex-block><complex-block><text><text><text><text><text>