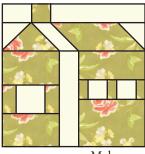

one.



Make one.



On the wrong side of a Fabric I rectangle, mark a dot 2" down from the top right corner.

Draw a line from the top left corner to the dot.



With right sides facing, layer a marked Fabric I rectangle with a matching Shingle Unit.

Stitch on the drawn line and trim 1/4" away from the seam.

Partial Roof Unit should measure 2" x 8".

Make four total.





Make one.

Make one.

# <section-header><section-header><section-header><section-header><section-header><section-header><section-header><section-header><complex-block><text><text><text><text><text><text><text><text><text><text><text><text>

































# <section-header><section-header><section-header><section-header><complex-block><complex-block><text><text><text><text><text>