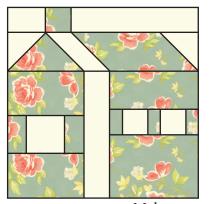

# ossroads Quilt Alor Download #2

## House Block: unfinished 8"

You can help by donating to March of Dimes®: www.FatQuarterShop.com/Crossroads

Use ¼" seams and press as arrows indicate throughout.

Assemble one Fabric E rectangle, one Fabric L square and one Fabric D rectangle.

Chimney Unit should measure 1 1/2" x 8".

## Make four total.



On the wrong side of a Fabric K rectangle, mark a dot 2" up from the bottom left corner.

Draw a line from the bottom right corner to the dot.







With right sides facing, layer a marked Fabric K rectangle with a Fabric A rectangle.

Stitch on the drawn line and trim <sup>1</sup>/<sub>4</sub>" away from the seam.

Shingle Unit should measure 2" x 4 <sup>1</sup>/<sub>2</sub>".

Make four total.







Make one.



Make one.



On the wrong