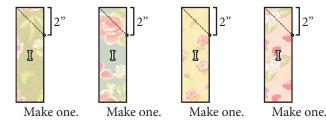

## Make four total.

On the wrong side of a Fabric K rectangle, mark a dot 2" up from the bottom left corner.

Draw a line from the bottom right corner to the dot.

With right sides facing, layer a marked Fabric K rectangle with a Fabric A rectangle.

Stitch on the drawn line and trim <sup>1</sup>/<sub>4</sub>" away from the seam.

Shingle Unit should measure 2" x 4 <sup>1</sup>/<sub>2</sub>".

Make four total.

Make one.

Make one.

On the wrong side of a Fabric I rectangle, mark a dot 2" down from the top right corner.