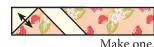

Stitch on the drawn line and trim <sup>1</sup>/<sub>4</sub>" away from the seam.

Shingle Unit should measure 2" x 4 <sup>1</sup>/<sub>2</sub>".

Make four total.

Make one.

Make one.

On the wrong side of a Fabric I rectangle, mark a dot 2" down from the top right corner.

Draw a line from the top left corner to the dot.

With right sides facing, layer a marked Fabric I rectangle with a matching Shingle Unit.

Stitch on the drawn line and trim 1/4" away from the seam.

Partial Roof Unit should measure 2" x 8".

Make four total.

Make one.

Make one.