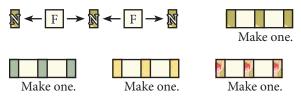

## Make four total.

On the wrong side of a Fabric K rectangle, mark a dot 2" up from the bottom left corner.

Draw a line from the bottom right corner to the dot.

With right sides facing, layer a marked Fabric K rectangle with a Fabric A rectangle.

Stitch on the drawn line and trim <sup>1</sup>/<sub>4</sub>" away from the seam.

Shingle Unit should measure 2" x 4 <sup>1</sup>/<sub>2</sub>".

Make four total.

Make one.

Make one.

On the wrong side of a Fabric I rectangle, mark a dot 2" down from the top right corner.

Draw a line from the top left corner to the dot.

With right sides facing, layer a marked Fabric I rectangle with a matching Shingle Unit.

Stitch on the drawn line and trim 1/4" away from the seam.

Partial Roof Unit should measure 2" x 8".

Make four total.

Make one.

Make one.