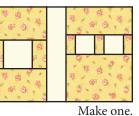

Draw a line from the top left corner to the dot.

With right sides facing, layer a marked Fabric I rectangle with a matching Shingle Unit.

Stitch on the drawn line and trim 1/4" away from the seam.

Partial Roof Unit should measure 2" x 8".

Make four total.

Make one.

Make one.