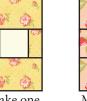

Stitch on the drawn line and trim <sup>1</sup>/<sub>4</sub>" away from the seam.

Shingle Unit should measure 2" x 4 <sup>1</sup>/<sub>2</sub>".

Make four total.

Make one.

Make one.

On the wrong side of a Fabric I rectangle, mark a dot 2" down from the top right corner.

Draw a line from the top left corner to the dot.

With right sides facing, layer a marked Fabric I rectangle with a matching Shingle Unit.

Stitch on the drawn line and trim 1/4" away from the seam.

Partial Roof Unit should measure 2" x 8".

Make four total.

Make one.

Make one.