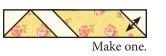

Stitch on the drawn line and trim <sup>1</sup>/<sub>4</sub>" away from the seam.

Shingle Unit should measure 2" x 4 <sup>1</sup>/<sub>2</sub>".

Make four total.

Make one.

Make one.

On the wrong side of a Fabric I rectangle, mark a dot 2" down from the top right corner.

Draw a line from the top left corner to the dot.

With right sides facing, layer a marked Fabric I rectangle with a matching Shingle Unit.

Stitch on the drawn line and trim 1/4" away from the seam.

Partial Roof Unit should measure 2" x 8".

Make four total.

Make one.

Make one.