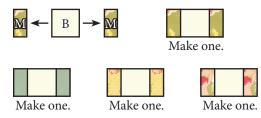

## Make four total.

On the wrong side of a Fabric K rectangle, mark a dot 2" up from the bottom left corner.

Draw a line from the bottom right corner to the dot.

With right sides facing, layer a marked Fabric K rectangle with a Fabric A rectangle.

Stitch on the drawn line and trim <sup>1</sup>/<sub>4</sub>" away from the seam.

Shingle Unit should measure 2" x 4 <sup>1</sup>/<sub>2</sub>".

Make four total.

Make one.

Make one.

On the wrong side of a Fabric I rectangle, mark a dot 2" down from the top right corner.