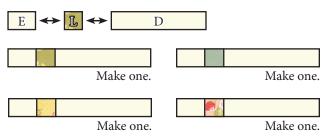

## House Block: unfinished 8"

You can help by donating to March of Dimes®: www.FatQuarterShop.com/Crossroads

Use ¼" seams and press as arrows indicate throughout.

Assemble one Fabric E rectangle, one Fabric L square and one Fabric D rectangle.

Chimney Unit should measure 1 1/2" x 8".