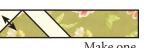

Stitch on the drawn line and trim <sup>1</sup>/<sub>4</sub>" away from the seam.

Shingle Unit should measure 2" x 4 <sup>1</sup>/<sub>2</sub>".

Make four total.

Make one.

Make one.

On the wrong side of a Fabric I rectangle, mark a dot 2" down from the top right corner.

Draw a line from the top left corner to the dot.

With right sides facing, layer a marked Fabric I rectangle with a matching Shingle Unit.

Stitch on the drawn line and trim 1/4" away from the seam.

Partial Roof Unit should measure 2" x 8".

Make four total.

Make one.

Make one.