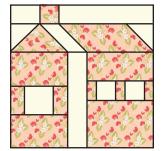

## House Block: unfinished 8"

You can help by donating to March of Dimes®: www.FatQuarterShop.com/Crossroads

Use ¼" seams and press as arrows indicate throughout.

Assemble one Fabric E rectangle, one Fabric L square and one Fabric D rectangle.

Chimney Unit should measure 1 1/2" x 8".

## Make four total.

On the wrong side of a Fabric K rectangle, mark a dot 2" up from the bottom left corner.

Draw a line from the bottom right corner to the dot.

With right sides facing, layer a marked Fabric K rectangle with a Fabric A rectangle.

Stitch on the drawn line and trim <sup>1</sup>/<sub>4</sub>" away from the seam.

Shingle Unit should measure 2" x 4 <sup>1</sup>/<sub>2</sub>".

Make four total.

Make one.

Make one.

On the wrong side of a Fabric I rectangle, mark a dot 2" down from the top right corner.

Draw a line from the top left corner to the dot.

With right sides facing, layer a marked Fabric I rectangle with a matching Shingle Unit.

Stitch on the drawn line and trim 1/4" away from the seam.

Partial Roof Unit should measure 2" x 8".

Make four total.

Make one.

Make one.