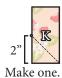

Stitch on the drawn line and trim <sup>1</sup>/<sub>4</sub>" away from the seam.

Shingle Unit should measure 2" x 4 <sup>1</sup>/<sub>2</sub>".

Make four total.

Make one.

Make one.

On the wrong side of a Fabric I rectangle, mark a dot 2" down from the top right corner.

Draw a line from the top left corner to the dot.

With right sides facing, layer a marked Fabric I rectangle with a matching Shingle Unit.

Stitch on the drawn line and trim 1/4" away from the seam.

Partial Roof Unit should measure 2" x 8".

Make four total.

Make one.

Make one.