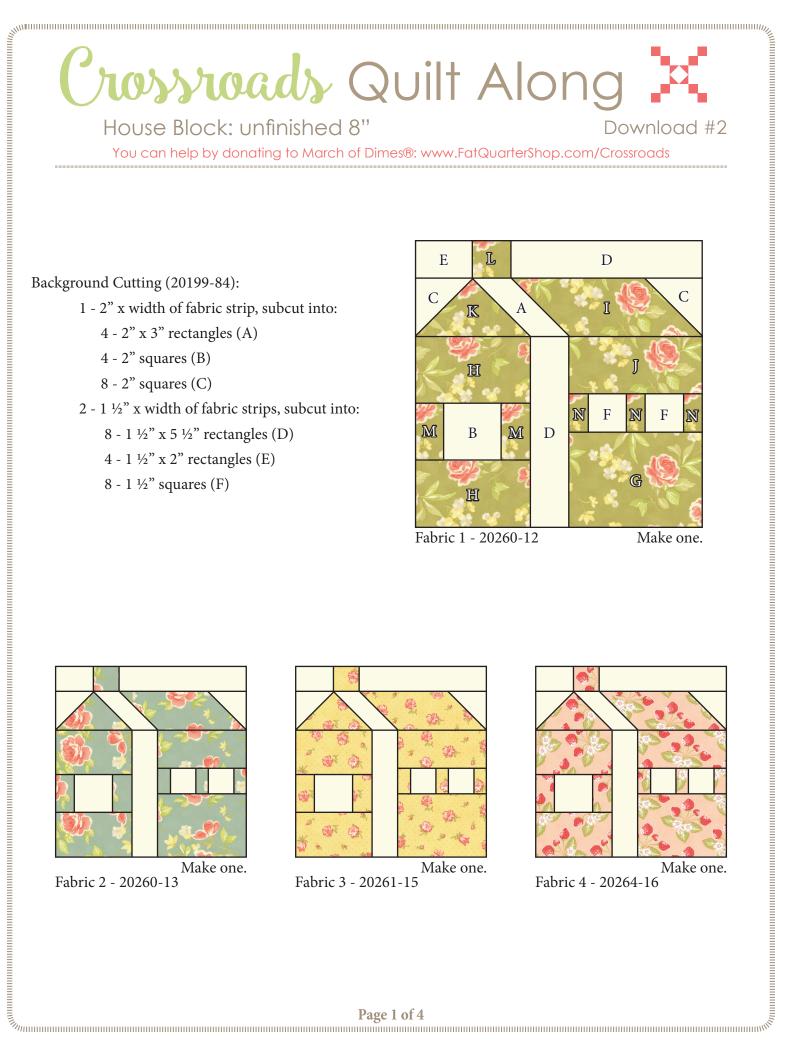

## House Block: unfinished 8"

You can help by donating to March of Dimes®: www.FatQuarterShop.com/Crossroads

Use ¼" seams and press as arrows indicate throughout.

Assemble one Fabric E rectangle, one Fabric L square and one Fabric D rectangle.

Chimney Unit should measure 1 1/2" x 8".

## Make four total.

On the wrong side of a Fabric K rectangle, mark a dot 2" up from the bottom left corner.

Draw a line from the bottom right corner to the dot.

With right sides facing, layer a marked Fabric K rectangle with a Fabric A rectangle.

Stitch on the drawn line and trim <sup>1</sup>/<sub>4</sub>" away from the seam.

Shingle Unit should measure 2" x 4 <sup>1</sup>/<sub>2</sub>".

Make four total.

Make one.

Make one.

On the wrong side of a Fabric I rectangle, mark a dot 2" down from the top right corner.

Draw a line from the top left corner to the dot.

With right sides facing, layer a marked Fabric I rectangle with a matching Shingle Unit.

Stitch on the drawn line and trim 1/4" away from the seam.

Partial Roof Unit should measure 2" x 8".

Make four total.

Make one.

Make one.