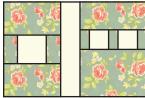

## House Block: unfinished 8"

You can help by donating to March of Dimes®: www.FatQuarterShop.com/Crossroads

Use ¼" seams and press as arrows indicate throughout.

Assemble one Fabric E rectangle, one Fabric L square and one Fabric D rectangle.

Chimney Unit should measure 1 1/2" x 8".