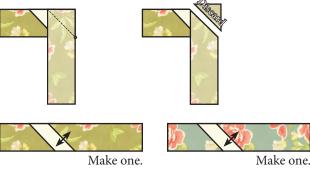

Draw a line from the top left corner to the dot.

With right sides facing, layer a marked Fabric I rectangle with a matching Shingle Unit.

Stitch on the drawn line and trim 1/4" away from the seam.

Partial Roof Unit should measure 2" x 8".

Make four total.

Make one.

Make one.