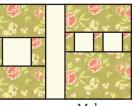

Stitch on the drawn line and trim <sup>1</sup>/<sub>4</sub>" away from the seam.

Shingle Unit should measure 2" x 4 <sup>1</sup>/<sub>2</sub>".

Make four total.

Make one.

Make one.

On the wrong side of a Fabric I rectangle, mark a dot 2" down from the top right corner.

Draw a line from the top left corner to the dot.

With right sides facing, layer a marked Fabric I rectangle with a matching Shingle Unit.

Stitch on the drawn line and trim 1/4" away from the seam.

Partial Roof Unit should measure 2" x 8".