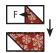

Unit should measure 1 1/2" x 1 1/2".

Make eight from each Fabric I square.

Make sixteen total.

Draw a diagonal line on the wrong side of the Fabric G squares.

With right sides facing, layer a Fabric G square on the left end of a Fabric H rectangle.

Stitch on the drawn line and trim ¼" away from the seam.

Unit should measure 1 ½" x 2 ½".

Make eight from each Fabric H rectangle.

Make sixteen total.

Assemble one Fabric F square, one Fabric D/I unit and one matching Fabric G/H unit as shown.