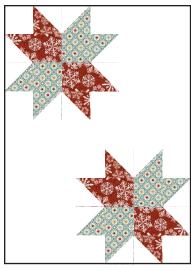

## Star-Studded Unit One

Unfinished size: 7" x 9 ½"

Make one.

### **Star-Studded Unit One:**

Assemble one Star Block and one Fabric C rectangle as shown.

Unit should measure 4 1/2" x 7".

Repeat one more time.

Make two.

Make two.

Assemble Star-Studded Unit One as shown. Star-Studded Unit One should measure 7" x 9  $\frac{1}{2}$ ". Make one.