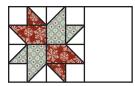

Make eight.

Assemble two Half Star Units as shown.

Star Block should measure 4 1/2" x 4 1/2".

Repeat three more times.

Make four.

3 of 4