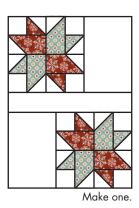

### **Star-Studded Unit Two:**

Assemble Star-Studded Unit Two as shown. Star-Studded Unit Two should measure 4  $\frac{1}{2}$ " x 16". Make one.