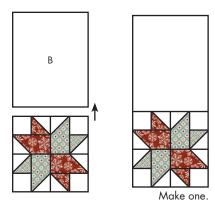

## Star-Studded Unit Two

Unfinished size:  $4\frac{1}{2}$ " x 16" Make one.

Star-Studded Unit Three

Unfinished size:  $4 \frac{1}{2}$ " x  $9 \frac{1}{2}$ " Make one.

Deck-ade the Halls quilt was made from the Aspen Frost collection by BasicGrey for Moda Fabrics.

### **Star-Studded Unit Three:**

Assemble Star-Studded Unit Three as shown. Star-Studded Unit Three should measure 4  $\frac{1}{2}$ " x 9  $\frac{1}{2}$ ". Make one.