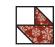

Stitch on the drawn line and trim ¼" away from the seam.

Unit should measure 1 ½" x 2 ½".

Make eight from each Fabric H rectangle.

Make sixteen total.

Assemble one Fabric F square, one Fabric D/I unit and one matching Fabric G/H unit as shown.

Star Unit should measure 2 ½" x 2 ½".

Make eight from each color.

Make sixteen total.

Assemble one Cranberry Star Unit and one Aqua Star Unit as shown.

Half Star Unit should measure 2 ½" x 4 ½".

Repeat seven more times.