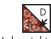

#### **Star Units:**

Draw a diagonal line on the wrong side of the Fabric D squares.

With right sides facing, layer a Fabric D square with a Fabric I square.

Stitch ¼" from each side of the drawn line.

Cut apart on the marked line.

Unit should measure 1 1/2" x 1 1/2".

Make eight from each Fabric I square.

Make sixteen total.

Draw a diagonal line on the wrong side of the Fabric G squares.

With right sides facing, layer a Fabric G square on the left end of a Fabric H rectangle.