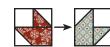

Stitch on the drawn line and trim ¼" away from the seam.

Unit should measure 1 ½" x 2 ½".

Make eight from each Fabric H rectangle.

Make sixteen total.

Assemble one Fabric F square, one Fabric D/I unit and one matching Fabric G/H unit as shown.