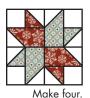

Make eight.

Assemble two Half Star Units as shown.

Star Block should measure 4 1/2" x 4 1/2".

Repeat three more times.

Make four.

3 of 4