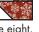

Star Unit should measure 2 ½" x 2 ½".

Make eight from each color.

Make sixteen total.

Assemble one Cranberry Star Unit and one Aqua Star Unit as shown.

Half Star Unit should measure 2 ½" x 4 ½".

Repeat seven more times.

Make eight.

Assemble two Half Star Units as shown.

Star Block should measure 4 1/2" x 4 1/2".

Repeat three more times.

Make four.

3 of 4