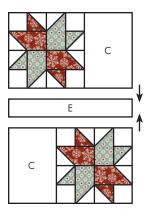

### **Star-Studded Unit One:**

Assemble one Star Block and one Fabric C rectangle as shown.

Unit should measure 4 1/2" x 7".

Repeat one more time.

Make two.

Make two.

Assemble Star-Studded Unit One as shown. Star-Studded Unit One should measure 7" x 9  $\frac{1}{2}$ ". Make one.