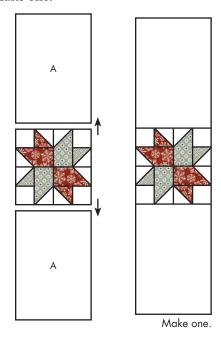

## Star-Studded Unit Two

Unfinished size:  $4\frac{1}{2}$ " x 16" Make one.

Star-Studded Unit Three

Unfinished size:  $4 \frac{1}{2}$ " x  $9 \frac{1}{2}$ " Make one.

Deck-ade the Halls quilt was made from the Aspen Frost collection by BasicGrey for Moda Fabrics.

### **Star-Studded Unit Two:**

Assemble Star-Studded Unit Two as shown. Star-Studded Unit Two should measure 4  $\frac{1}{2}$ " x 16". Make one.