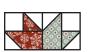

Star Unit should measure 2 ½" x 2 ½".

Make eight from each color.

Make sixteen total.

Assemble one Cranberry Star Unit and one Aqua Star Unit as shown.

Half Star Unit should measure 2 ½" x 4 ½".

Repeat seven more times.