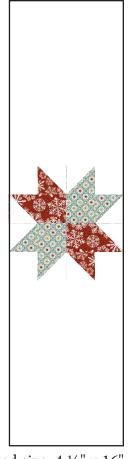

## Star-Studded Unit Two

Unfinished size:  $4\frac{1}{2}$ " x 16" Make one.

Star-Studded Unit Three

Unfinished size:  $4 \frac{1}{2}$ " x  $9 \frac{1}{2}$ " Make one.

Deck-ade the Halls quilt was made from the Aspen Frost collection by BasicGrey for Moda Fabrics.

### **Star-Studded Unit Two:**

Assemble Star-Studded Unit Two as shown. Star-Studded Unit Two should measure 4  $\frac{1}{2}$ " x 16". Make one.