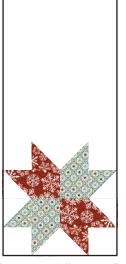

## Star-Studded Unit Two

Unfinished size:  $4\frac{1}{2}$ " x 16" Make one.

Star-Studded Unit Three

Unfinished size:  $4 \frac{1}{2}$ " x  $9 \frac{1}{2}$ " Make one.

Deck-ade the Halls quilt was made from the Aspen Frost collection by BasicGrey for Moda Fabrics.

### **Star-Studded Unit Three:**

Assemble Star-Studded Unit Three as shown. Star-Studded Unit Three should measure 4  $\frac{1}{2}$ " x 9  $\frac{1}{2}$ ". Make one.