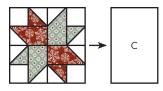

### **Star-Studded Unit One:**

Assemble one Star Block and one Fabric C rectangle as shown.

Unit should measure 4 1/2" x 7".

Repeat one more time.

Make two.

Make two.

Assemble Star-Studded Unit One as shown. Star-Studded Unit One should measure 7" x 9  $\frac{1}{2}$ ". Make one.