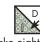

Unit should measure 1 1/2" x 1 1/2".

Make eight from each Fabric I square.

Make sixteen total.

Draw a diagonal line on the wrong side of the Fabric G squares.

With right sides facing, layer a Fabric G square on the left end of a Fabric H rectangle.

Stitch on the drawn line and trim ¼" away from the seam.

Unit should measure 1 ½" x 2 ½".

Make eight from each Fabric H rectangle.

Make sixteen total.

Assemble one Fabric F square, one Fabric D/I unit and one matching Fabric G/H unit as shown.