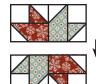

Star Unit should measure 2 ½" x 2 ½".

Make eight from each color.

Make sixteen total.

Assemble one Cranberry Star Unit and one Aqua Star Unit as shown.

Half Star Unit should measure 2 ½" x 4 ½".

Repeat seven more times.

Make eight.

Assemble two Half Star Units as shown.

Star Block should measure 4 1/2" x 4 1/2".

Repeat three more times.

Make four.

3 of 4