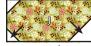

#### **Stocking Blocks:**

Assemble one Fabric C rectangle and one Fabric I rectangle as shown.

Unit should measure 3" x 10 1/2".

Repeat one more time.

Make two.

Draw a diagonal line on the wrong side of the Fabric L squares.

With right sides facing, layer a Fabric L square on one end of a Fabric F rectangle.

Stitch on the drawn line and trim ¼" away from the seam.

Make six. Make six.

Repeat on opposite end of the Fabric F rectangle.

Unit should measure 1 ½" x 2 ½".

Make six from each print.

Make twelve total.

Draw a diagonal line on the wrong side of the Fabric G squares.

With right sides facing, layer a Fabric G square on one end of a Fabric K rectangle.