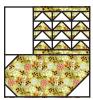

#### **Santa's Stockings Section:**

Assemble Santa's Stockings Section as shown. Santa's Stockings Section should measure 16" x 20  $\frac{1}{2}$ ". Make one.