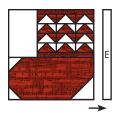

# SANTA'S STOCKINGS

Unfinished size: 16" x 20 ½"

Make one.

Deck-ade the Halls quilt was made from the Aspen Frost collection by BasicGrey for Moda Fabrics.

1-866-826-2069 www.FatQuarterShop.com

| Fabric Image | SKU 30338-11 White Texture           | Description  Background, Sashing and                                   | Quantity & Size |    |                          |
|--------------|--------------------------------------|------------------------------------------------------------------------|-----------------|----|--------------------------|
|              |                                      |                                                                        | A               | 2  | 4" x 10 ½" rectangles    |
|              | White Tested?                        | Stocking Body                                                          | В               | 2  | 3 ½" x 5 ½" rectangles   |
|              |                                      |                                                                        | С               | 2  | 2 ½" x 3" rectangles     |
|              |                                      |                                                                        | D               | 2  | 2 ½" squares             |
|              |                                      |                                                                        | E               | 2  | 1 ½" x 10" rectangles    |
|              |                                      |                                                                        | F               | 12 | 1 ½" x 2 ½" rectangles   |
|              |                                      |                                                                        | G               | 24 | 1 ½" squares             |
|              |                                      |                                                                        | H               | 4  | 1 ½" squares             |
|              | 30333-12<br>Aqua Frosty              | Stocking Cuffs                                                         | I               | 2  | 3" x 8 ½" rectangles *   |
|              | 30336-16<br>Cranberry Music          | Stocking Body<br>(Cut Fabrics J - M from<br>each stocking body fabric) | J               | 1  | 5" x 9 ½" rectangle *    |
|              |                                      |                                                                        | K               | 6  | 1 ½" x 2 ½" rectangles * |
|              | 30332-15<br>Evergreen<br>Peppermints |                                                                        | L               | 12 | 1 ½" squares             |
|              |                                      |                                                                        | M               | 2  | 1" x 6 ½" rectangles *   |

#### **Santa's Stockings Section:**

Assemble Santa's Stockings Section as shown. Santa's Stockings Section should measure 16" x 20  $\frac{1}{2}$ ". Make one.