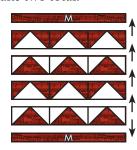

Unit should measure 5" x 9 1/2".

Make one from each print.

Make two total.

Make one. Make one.

Assemble Stocking Body Unit as shown.

Stocking Body Unit should measure 9 ½" x 10".

Make one from each print.

Make two total.

Make one.

Make one

Assemble one Stocking Body Unit and one Fabric E rectangle as shown.

Unit should measure 10" x 10 1/2".

Make one from each print.

Make two total.

Make one.

Assemble Stocking Block as shown.

Pay close attention to Fabric A placement. Fabric A is on the top of one block and Fabric A is on bottom of one block.

Stocking Block should measure 10 1/2" x 16".

Make one from each print.

Make two total.