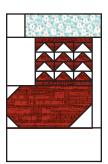

Unit should measure 5" x 9 1/2".

Make one from each print.

Make two total.

Make one. Make one.

Assemble Stocking Body Unit as shown.

Stocking Body Unit should measure 9 ½" x 10".

Make one from each print.

Make two total.

Make one.

Make one

Assemble one Stocking Body Unit and one Fabric E rectangle as shown.

Unit should measure 10" x 10 1/2".

Make one from each print.

Make two total.

Make one.

Assemble Stocking Block as shown.