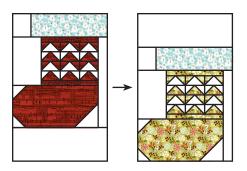

#### **Santa's Stockings Section:**

Assemble Santa's Stockings Section as shown. Santa's Stockings Section should measure 16" x 20  $\frac{1}{2}$ ". Make one.