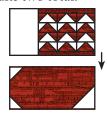

With right sides facing, layer a Fabric H square on the top left corner of a Fabric J rectangle.

Stitch on the drawn line and trim ¼" away from the seam.

Make one.

Make one.

Repeat on the bottom left corner of the Fabric J rectangle with a Fabric H square, and the bottom right corner with a Fabric D square.

Unit should measure 5" x 9 1/2".

Make one from each print.

Make two total.

Make one. Make one.

Assemble Stocking Body Unit as shown.

Stocking Body Unit should measure 9 ½" x 10".

Make one from each print.

Make two total.