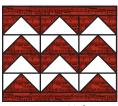

Assemble Fabric L/F Row as shown.

Fabric L/F Row should measure 1 ½" x 6 ½".

Make two from each print.

Make four total.

Assemble Fabric G/K Row as shown.

Fabric G/K Row should measure 1 1/2" x 6 1/2".

Make two from each print.

Make four total.

Assemble two matching Fabric M rectangles, two matching Fabric L/F Rows and two matching G/K Rows as shown.

Unit should measure 5 1/2" x 6 1/2".

Make one from each print.

Make two total.

Make one.