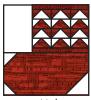

Make one.

Make one

Assemble one Stocking Body Unit and one Fabric E rectangle as shown.

Unit should measure 10" x 10 1/2".

Make one from each print.

Make two total.

Make one.

Assemble Stocking Block as shown.

Pay close attention to Fabric A placement. Fabric A is on the top of one block and Fabric A is on bottom of one block.

Stocking Block should measure 10 1/2" x 16".

Make one from each print.

Make two total.