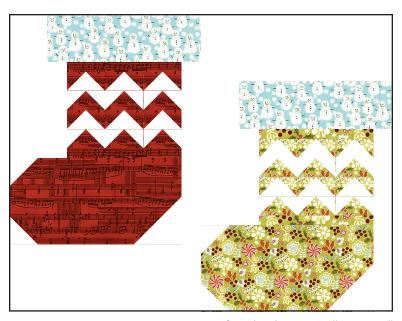

# SANTA'S STOCKINGS

Unfinished size: 16" x 20 ½"

Make one.

Deck-ade the Halls quilt was made from the Aspen Frost collection by BasicGrey for Moda Fabrics.

1-866-826-2069 www.FatQuarterShop.com

| Fabric Image | SKU 30338-11 White Texture           | Description  Background, Sashing and                                   | Quantity & Size |    |                          |
|--------------|--------------------------------------|------------------------------------------------------------------------|-----------------|----|--------------------------|
|              |                                      |                                                                        | A               | 2  | 4" x 10 ½" rectangles    |
|              | White Tested?                        | Stocking Body                                                          | В               | 2  | 3 ½" x 5 ½" rectangles   |
|              |                                      |                                                                        | С               | 2  | 2 ½" x 3" rectangles     |
|              |                                      |                                                                        | D               | 2  | 2 ½" squares             |
|              |                                      |                                                                        | E               | 2  | 1 ½" x 10" rectangles    |
|              |                                      |                                                                        | F               | 12 | 1 ½" x 2 ½" rectangles   |
|              |                                      |                                                                        | G               | 24 | 1 ½" squares             |
|              |                                      |                                                                        | H               | 4  | 1 ½" squares             |
|              | 30333-12<br>Aqua Frosty              | Stocking Cuffs                                                         | I               | 2  | 3" x 8 ½" rectangles *   |
|              | 30336-16<br>Cranberry Music          | Stocking Body<br>(Cut Fabrics J - M from<br>each stocking body fabric) | J               | 1  | 5" x 9 ½" rectangle *    |
|              |                                      |                                                                        | K               | 6  | 1 ½" x 2 ½" rectangles * |
|              | 30332-15<br>Evergreen<br>Peppermints |                                                                        | L               | 12 | 1 ½" squares             |
|              |                                      |                                                                        | M               | 2  | 1" x 6 ½" rectangles *   |

#### **Santa's Stockings Section:**

Assemble Santa's Stockings Section as shown. Santa's Stockings Section should measure 16" x 20  $\frac{1}{2}$ ". Make one.