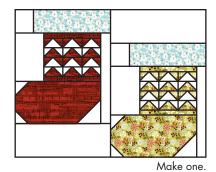

Pay close attention to Fabric A placement. Fabric A is on the top of one block and Fabric A is on bottom of one block.

Stocking Block should measure 10 1/2" x 16".

Make one from each print.

Make two total.

Make one.

Make one.