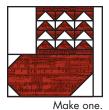

Unit should measure 5" x 9 1/2".

Make one from each print.

Make two total.

Make one. Make one.

Assemble Stocking Body Unit as shown.

Stocking Body Unit should measure 9 ½" x 10".

Make one from each print.

Make two total.

Make one.

Make one

Assemble one Stocking Body Unit and one Fabric E rectangle as shown.

Unit should measure 10" x 10 1/2".

Make one from each print.

Make two total.

Make one.

Assemble Stocking Block as shown.

Pay close attention to Fabric A placement. Fabric A is on the top of one block and Fabric A is on bottom of one block.

Stocking Block should measure 10 1/2" x 16".

Make one from each print.

Make two total.