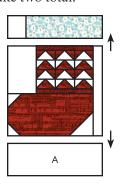

Make one.

Make one

Assemble one Stocking Body Unit and one Fabric E rectangle as shown.

Unit should measure 10" x 10 1/2".

Make one from each print.

Make two total.

Make one.

Assemble Stocking Block as shown.

Pay close attention to Fabric A placement. Fabric A is on the top of one block and Fabric A is on bottom of one block.

Stocking Block should measure 10 1/2" x 16".

Make one from each print.

Make two total.