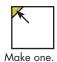

Draw a diagonal line on the wrong side of the Fabric G squares.

With right sides facing, layer a Fabric G square on one end of a Fabric A square.

Stitch on the drawn line and trim ¼" away from the seam.

Repeat on the remaining corners of the Fabric A square.

Unit should measure 5" x 5".

Make one from each wreath print.

Make three total.

Make one.

Make one.

Assemble two matching Fabric E rectangles and one matching Fabric G/A unit as shown.