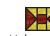

#### **Wreath Blocks:**

Draw a diagonal line on the wrong side of the Fabric B squares.

With right sides facing, layer a Fabric B square on the left end of a Fabric F rectangle.

Stitch on the drawn line and trim ¼" away from the seam.

Unit should measure 3" x 3 1/2".

Make one from each Fabric F rectangle.

Make three total.

With right sides facing, layer a Fabric B square on the right end of a Fabric F rectangle.

Stitch on the drawn line and trim ¼" away from the seam.