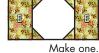

Repeat on the remaining corners of the Fabric A square.

Unit should measure 5" x 5".

Make one from each wreath print.

Make three total.

Make one.

Make one.

Assemble two matching Fabric E rectangles and one matching Fabric G/A unit as shown.