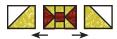

Unit should measure 5" x 10".

Make one from each wreath print.

Make three total.

Assemble Wreath Block as shown. Wreath Block should measure 10" x 10". Make one from each wreath print. Make three total.

Make one.