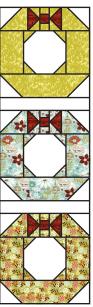

#### **Holiday Homecoming Section:**

Assemble Holiday Homecoming Section as shown. Holiday Homecoming Section should measure 10" x 31 ½". Make one.

Make one.