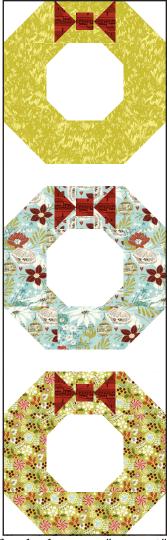

# HOLIDAY HOMECOMING

Unfinished size: 10" x 31 ½"

Make one.

Deck-ade the Halls quilt was made from the Aspen Frost collection by BasicGrey for Moda Fabrics.

1-866-826-2069 www.FatQuarterShop.com

1 of 4

Unit should measure 5" x 10".

Make one from each wreath print.

Make three total.

Assemble Wreath Block as shown. Wreath Block should measure 10" x 10". Make one from each wreath print. Make three total.

Make one.