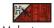

#### **Holiday Homecoming Section:**

Assemble Holiday Homecoming Section as shown. Holiday Homecoming Section should measure 10" x 31 ½". Make one.

Make one.