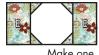

Unit should measure 5" x 10".

Make one from each wreath print.

Make three total.

Assemble Wreath Block as shown. Wreath Block should measure 10" x 10". Make one from each wreath print. Make three total.

Make one.