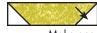

Unit should measure 3" x 3 ½".

Make one from each Fabric F rectangle.

Make three total.

Make one.

Make one

With right sides facing, layer a Fabric B square on one end of a Fabric D rectangle.

Stitch on the drawn line and trim ¼" away from the seam.

Make one.

Repeat on opposite end of the Fabric D rectangle.

Unit should measure 3" x 10".

Make one from each Fabric D rectangle.

Make three total.

Draw a diagonal line on the wrong side of the Fabric H squares.