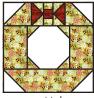

Unit should measure 5" x 10".

Make one from each wreath print.

Make three total.

Assemble Wreath Block as shown. Wreath Block should measure 10" x 10". Make one from each wreath print. Make three total.

Make one.