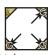

Repeat on the remaining corners of the Fabric A square.

Unit should measure 5" x 5".

Make one from each wreath print.

Make three total.

Make one.

Make one.

Assemble two matching Fabric E rectangles and one matching Fabric G/A unit as shown.

Unit should measure 5" x 10".

Make one from each wreath print.

Make three total.

Assemble Wreath Block as shown. Wreath Block should measure 10" x 10". Make one from each wreath print. Make three total.

Make one.