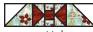

Unit should measure 5" x 10".

Make one from each wreath print.

Make three total.

Assemble Wreath Block as shown. Wreath Block should measure 10" x 10". Make one from each wreath print. Make three total.

Make one.