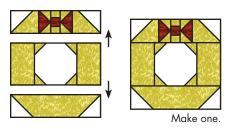

Make two from each wreath print.

Make six total.

Assemble two matching Fabric I rectangles and one Fabric K square as shown.

Unit should measure 1 1/2" x 3".

Make one from each wreath print.

Make three total.

Assemble two matching Fabric H/J/H units and one Fabric I/K/I unit as shown.

Bow Unit should measure 3" x 4".

Make one from each wreath print.

Make three total.