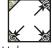

Draw a diagonal line on the wrong side of the Fabric G squares.

With right sides facing, layer a Fabric G square on one end of a Fabric A square.

Stitch on the drawn line and trim ¼" away from the seam.

Repeat on the remaining corners of the Fabric A square.

Unit should measure 5" x 5".

Make one from each wreath print.

Make three total.

Make one.

Make one.

Assemble two matching Fabric E rectangles and one matching Fabric G/A unit as shown.