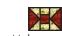

Draw a diagonal line on the wrong side of the Fabric G squares.

With right sides facing, layer a Fabric G square on one end of a Fabric A square.

Stitch on the drawn line and trim ¼" away from the seam.

Repeat on the remaining corners of the Fabric A square.

Unit should measure 5" x 5".

Make one from each wreath print.

Make three total.

Make one.

Make one.

Assemble two matching Fabric E rectangles and one matching Fabric G/A unit as shown.