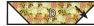

Unit should measure 5" x 10".

Make one from each wreath print.

Make three total.

Assemble Wreath Block as shown. Wreath Block should measure 10" x 10". Make one from each wreath print. Make three total.

Make one.