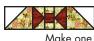

#### **Holiday Homecoming Section:**

Assemble Holiday Homecoming Section as shown. Holiday Homecoming Section should measure 10" x 31 ½". Make one.

Make one.