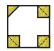

Repeat on the remaining corners of the Fabric A square.

Unit should measure 5" x 5".

Make one from each wreath print.

Make three total.

Make one.

Make one.

Assemble two matching Fabric E rectangles and one matching Fabric G/A unit as shown.

Unit should measure 5" x 10".

Make one from each wreath print.

Make three total.

Assemble Wreath Block as shown. Wreath Block should measure 10" x 10". Make one from each wreath print. Make three total.

Make one.