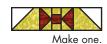

Assemble two matching Fabric H/J/H units and one Fabric I/K/I unit as shown.

Bow Unit should measure 3" x 4".

Make one from each wreath print.

Make three total.