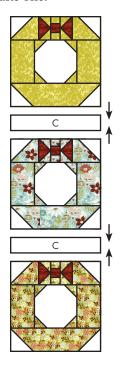

Unit should measure 5" x 10".

Make one from each wreath print.

Make three total.

Assemble Wreath Block as shown. Wreath Block should measure 10" x 10". Make one from each wreath print. Make three total.

Make one.

#### **Holiday Homecoming Section:**

Assemble Holiday Homecoming Section as shown. Holiday Homecoming Section should measure 10" x 31 ½". Make one.

Make one.