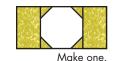

Unit should measure 5" x 10".

Make one from each wreath print.

Make three total.

Assemble Wreath Block as shown. Wreath Block should measure 10" x 10". Make one from each wreath print. Make three total.

Make one.

#### **Holiday Homecoming Section:**

Assemble Holiday Homecoming Section as shown. Holiday Homecoming Section should measure 10" x 31 ½". Make one.

Make one.