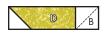

#### **Wreath Blocks:**

Draw a diagonal line on the wrong side of the Fabric B squares.

With right sides facing, layer a Fabric B square on the left end of a Fabric F rectangle.

Stitch on the drawn line and trim ¼" away from the seam.

Unit should measure 3" x 3 1/2".

Make one from each Fabric F rectangle.

Make three total.

With right sides facing, layer a Fabric B square on the right end of a Fabric F rectangle.

Stitch on the drawn line and trim ¼" away from the seam.