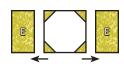

#### **Holiday Homecoming Section:**

Assemble Holiday Homecoming Section as shown. Holiday Homecoming Section should measure 10" x 31 ½". Make one.

Make one.