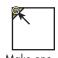

Draw a diagonal line on the wrong side of the Fabric G squares.

With right sides facing, layer a Fabric G square on one end of a Fabric A square.

Stitch on the drawn line and trim ¼" away from the seam.

Repeat on the remaining corners of the Fabric A square.

Unit should measure 5" x 5".

Make one from each wreath print.

Make three total.

Make one.

Make one.

Assemble two matching Fabric E rectangles and one matching Fabric G/A unit as shown.