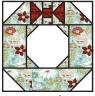

# HOLIDAY HOMECOMING

Unfinished size: 10" x 31 ½"

Make one.

Deck-ade the Halls quilt was made from the Aspen Frost collection by BasicGrey for Moda Fabrics.

1-866-826-2069 www.FatQuarterShop.com

1 of 4

Unit should measure 5" x 10".

Make one from each wreath print.

Make three total.

Assemble Wreath Block as shown. Wreath Block should measure 10" x 10". Make one from each wreath print. Make three total.

Make one.