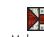

Unit should measure 3" x 3 ½".

Make one from each Fabric F rectangle.

Make three total.

Make one.

Make one

With right sides facing, layer a Fabric B square on one end of a Fabric D rectangle.

Stitch on the drawn line and trim ¼" away from the seam.

Make one.

Repeat on opposite end of the Fabric D rectangle.

Unit should measure 3" x 10".

Make one from each Fabric D rectangle.

Make three total.

Draw a diagonal line on the wrong side of the Fabric H squares.