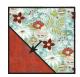

Pay close attention to square placement.

Stitch on the drawn line and trim  $\frac{1}{4}$ " away from the seam.

Unit should measure 7 1/2" x 7 1/2".

Repeat one more time.

Make two.

Make two

With right sides facing, layer a Fabric M square on the top right corner of a Fabric O square.

Stitch on the drawn line and trim ¼" away from the seam.

Unit should measure 7 ½" x 7 ½".

Repeat one more time.

Make two.

Make two.

With right sides facing, layer a Fabric Q square on the top right corner of a Fabric O/M unit.