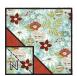

Pay close attention to square placement.

Stitch on the drawn line and trim ¼" away from the seam.

Unit should measure 7 ½" x 7 ½".

Repeat one more time.

Make two.

Make two.

Draw a diagonal line on the wrong side of the Fabric N/P/L unit.

Pay close attention to line placement.

With right sides facing, layer a Fabric N/P/L unit with a Fabric O/M/Q unit following unit below.

Stitch on the drawn line.

Cut apart ¼" from the marked line. Pay close attention to cut from correct side.