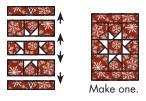

### COZY COCOA CUPS

Unfinished size: 12 ½" x 25 ½"

Make one.

Deck-ade the Halls quilt was made from the Aspen Frost collection by BasicGrey for Moda Fabrics.

1-866-826-2069 www.FatQuarterShop.com

1 of 6

| Fabric Image | SKU 30338-11 White Texture       | Background, Sashing and Mug Handles | Quantity & Size |   |                         |
|--------------|----------------------------------|-------------------------------------|-----------------|---|-------------------------|
|              |                                  |                                     | A               | 1 | 4 ½" x 7 ½" rectangle   |
|              |                                  |                                     | В               | 1 | 3 ½" x 7 ½" rectangle   |
|              |                                  |                                     | С               | 1 | 2 ½" x 7 ½" rectangle   |
|              |                                  |                                     | D               | 3 | 2 ½" squares            |
|              |                                  |                                     | E               | 1 | 1 ½" x 25 ½" rectangle  |
|              |                                  |                                     | F               | 2 | 1 ½" x 11 ½" rectangles |
|              |                                  |                                     | G               | 1 | 1 ½" x 7 ½" rectangle   |
|              |                                  |                                     | Н               | 3 | 1 ½" x 2 ½" rectangles  |
|              |                                  |                                     | I               | 3 | 1 ½" x 2 ½" rectangles  |
|              |                                  |                                     | J               | 8 | 1 ½" squares            |
|              |                                  |                                     | K               | 6 | 1½" squares             |
|              | 30330-12<br>Aqua Floral          | Striped Mugs                        | L               | 2 | 7½" squares             |
|              |                                  |                                     | M               | 2 | 5 ½" squares            |
|              |                                  |                                     | N               | 2 | 3 ½" squares            |
|              | 30150-186<br>Cranberry Grunge    | Striped Mugs and<br>Mug Handles     | 0               | 2 | 7 ½" squares            |
|              |                                  |                                     | P               | 2 | 5 ½" squares            |
|              |                                  |                                     | Q               | 2 | 3 ½" squares            |
|              |                                  |                                     | R               | 4 | 1 ½" x 2 ½" rectangles  |
|              |                                  |                                     | S               | 2 | 1 ½" x 2 ½" rectangles  |
| ***          | 30335-14<br>Cranberry Snowflakes | Star Mug                            | Т               | 4 | 2 ¼" squares            |
|              |                                  |                                     | U               | 4 | 2" x 2 ¼" squares       |
|              |                                  |                                     | V               | 2 | 1 ½" x 5 ½" rectangles  |
|              |                                  |                                     | W               | 1 | 2" square               |
|              |                                  |                                     | X               | 2 | 1 ½" x 2 ½" rectangles  |
|              |                                  |                                     | Y               | 1 | 1 ½" x 2 ½" rectangle   |