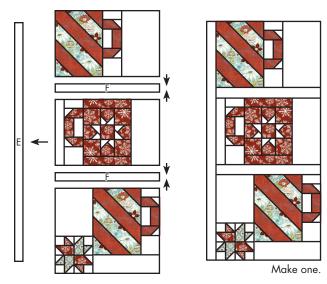

#### **Cozy Cocoa Cups Section:**

Assemble one Striped Mug Block and one Fabric A rectangle as shown.

Striped Mug Block Unit One should measure 7 ½" x 11 ½". Make one.

Make one.

Assemble one Fabric G rectangle, the Star Block and one Fabric B rectangle as shown.

Star Mug Block Unit should measure 7 ½" x 11 ½".

Make one.

Make one.

Assemble one Striped Mug Block and one Fabric C rectangle as shown.

Striped Mug Block Unit Two should measure 7 ½" x 9 ½". Make one.

Assemble the Striped Mug Block Unit Two and one Star-Studded Unit Three from Download #3 as shown.

Unit should measure 9 ½" x 11 ½".

Make one.

Assemble Cozy Cocoa Cups Section as shown. Cozy Cocoa Cups Section should measure 12  $^{1\!\!/}\!\!\!\!/^{\!\!\!2}$  x 25  $^{1\!\!/}\!\!\!\!/^{\!\!\!2}$  . Make one.