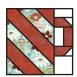

Assemble Striped Mug Block as shown.

Striped Mug Block should measure 7 ½" x 7 ½".

Repeat one more time.

Make two.

Make t