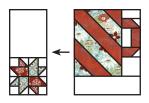

### COZY COCOA CUPS

Unfinished size: 12 ½" x 25 ½"

Make one.

Deck-ade the Halls quilt was made from the Aspen Frost collection by BasicGrey for Moda Fabrics.

1-866-826-2069 www.FatQuarterShop.com

1 of 6

| Fabric Image | SKU 30338-11 White Texture       | Background, Sashing and Mug Handles | Quantity & Size |   |                         |
|--------------|----------------------------------|-------------------------------------|-----------------|---|-------------------------|
|              |                                  |                                     | A               | 1 | 4 ½" x 7 ½" rectangle   |
|              |                                  |                                     | В               | 1 | 3 ½" x 7 ½" rectangle   |
|              |                                  |                                     | С               | 1 | 2 ½" x 7 ½" rectangle   |
|              |                                  |                                     | D               | 3 | 2 ½" squares            |
|              |                                  |                                     | E               | 1 | 1 ½" x 25 ½" rectangle  |
|              |                                  |                                     | F               | 2 | 1 ½" x 11 ½" rectangles |
|              |                                  |                                     | G               | 1 | 1 ½" x 7 ½" rectangle   |
|              |                                  |                                     | Н               | 3 | 1 ½" x 2 ½" rectangles  |
|              |                                  |                                     | I               | 3 | 1 ½" x 2 ½" rectangles  |
|              |                                  |                                     | J               | 8 | 1 ½" squares            |
|              |                                  |                                     | K               | 6 | 1½" squares             |
|              | 30330-12<br>Aqua Floral          | Striped Mugs                        | L               | 2 | 7½" squares             |
|              |                                  |                                     | M               | 2 | 5 ½" squares            |
|              |                                  |                                     | N               | 2 | 3 ½" squares            |
|              | 30150-186<br>Cranberry Grunge    | Striped Mugs and<br>Mug Handles     | 0               | 2 | 7 ½" squares            |
|              |                                  |                                     | P               | 2 | 5 ½" squares            |
|              |                                  |                                     | Q               | 2 | 3 ½" squares            |
|              |                                  |                                     | R               | 4 | 1 ½" x 2 ½" rectangles  |
|              |                                  |                                     | S               | 2 | 1 ½" x 2 ½" rectangles  |
| ***          | 30335-14<br>Cranberry Snowflakes | Star Mug                            | Т               | 4 | 2 ¼" squares            |
|              |                                  |                                     | U               | 4 | 2" x 2 ¼" squares       |
|              |                                  |                                     | V               | 2 | 1 ½" x 5 ½" rectangles  |
|              |                                  |                                     | W               | 1 | 2" square               |
|              |                                  |                                     | X               | 2 | 1 ½" x 2 ½" rectangles  |
|              |                                  |                                     | Y               | 1 | 1 ½" x 2 ½" rectangle   |