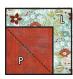

#### **Striped Mug Blocks:**

Draw a diagonal line on the wrong side of the Fabric P, Fabric N, Fabric M and Fabric Q squares.

With right sides facing, layer a Fabric P square on the bottom left corner of a Fabric L square.

Stitch on the drawn line and trim ¼" away from the seam.

Unit should measure 7 1/2" x 7 1/2".

Repeat one more time.

Make two.

Make two

With right sides facing, layer a Fabric N square on the bottom left corner of a Fabric P/L unit.