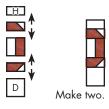

Repeat one more time.

Make two.

Assemble one Fabric I rectangle and one Fabric S rectangle as shown.

Unit should measure 2 ½" x 2 ½".

Repeat one more time.

Make two.

Make two

Draw a diagonal line on the wrong side of the Fabric K squares.

With right sides facing, layer a Fabric K square on the top right end of a Fabric R rectangle.

Stitch on the drawn line and trim ¼" away from the seam.

Unit should measure 1 ½" x 2 ½".

Repeat one more time.

Make two.

Make two.

With right sides facing, layer a Fabric K square on the bottom right end of a Fabric R rectangle.

Stitch on the drawn line and trim ¼" away from the seam.

Unit should measure 1 1/2" x 2 1/2".