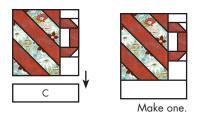

#### **Cozy Cocoa Cups Section:**

Assemble one Striped Mug Block and one Fabric A rectangle as shown.

Striped Mug Block Unit One should measure 7 ½" x 11 ½". Make one.

Make one.

Assemble one Fabric G rectangle, the Star Block and one Fabric B rectangle as shown.

Star Mug Block Unit should measure 7 ½" x 11 ½".

Make one.

Make one.

Assemble one Striped Mug Block and one Fabric C rectangle as shown.

Striped Mug Block Unit Two should measure 7 ½" x 9 ½". Make one.

Assemble the Striped Mug Block Unit Two and one Star-Studded Unit Three from Download #3 as shown.