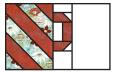

#### **Cozy Cocoa Cups Section:**

Assemble one Striped Mug Block and one Fabric A rectangle as shown.

Striped Mug Block Unit One should measure 7 ½" x 11 ½". Make one.

Make one.

Assemble one Fabric G rectangle, the Star Block and one Fabric B rectangle as shown.

Star Mug Block Unit should measure 7 ½" x 11 ½".

Make one.

Make one.

Assemble one Striped Mug Block and one Fabric C rectangle as shown.

Striped Mug Block Unit Two should measure 7 ½" x 9 ½". Make one.

Assemble the Striped Mug Block Unit Two and one Star-Studded Unit Three from Download #3 as shown.

Unit should measure 9 ½" x 11 ½".

Make one.

Assemble Cozy Cocoa Cups Section as shown. Cozy Cocoa Cups Section should measure 12  $^{1\!\!/}\!\!\!\!/^{\!\!\!2}$  x 25  $^{1\!\!/}\!\!\!\!/^{\!\!\!2}$  . Make one.