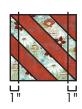

### COZY COCOA CUPS

Unfinished size: 12 ½" x 25 ½"

Make one.

Deck-ade the Halls quilt was made from the Aspen Frost collection by BasicGrey for Moda Fabrics.

1-866-826-2069 www.FatQuarterShop.com

1 of 6

| Fabric Image | SKU 30338-11 White Texture       | Background, Sashing and Mug Handles | Quantity & Size |   |                         |
|--------------|----------------------------------|-------------------------------------|-----------------|---|-------------------------|
|              |                                  |                                     | A               | 1 | 4 ½" x 7 ½" rectangle   |
|              |                                  |                                     | В               | 1 | 3 ½" x 7 ½" rectangle   |
|              |                                  |                                     | С               | 1 | 2 ½" x 7 ½" rectangle   |
|              |                                  |                                     | D               | 3 | 2 ½" squares            |
|              |                                  |                                     | E               | 1 | 1 ½" x 25 ½" rectangle  |
|              |                                  |                                     | F               | 2 | 1 ½" x 11 ½" rectangles |
|              |                                  |                                     | G               | 1 | 1 ½" x 7 ½" rectangle   |
|              |                                  |                                     | Н               | 3 | 1 ½" x 2 ½" rectangles  |
|              |                                  |                                     | I               | 3 | 1 ½" x 2 ½" rectangles  |
|              |                                  |                                     | J               | 8 | 1 ½" squares            |
|              |                                  |                                     | K               | 6 | 1½" squares             |
|              | 30330-12<br>Aqua Floral          | Striped Mugs                        | L               | 2 | 7½" squares             |
|              |                                  |                                     | M               | 2 | 5 ½" squares            |
|              |                                  |                                     | N               | 2 | 3 ½" squares            |
|              | 30150-186<br>Cranberry Grunge    | Striped Mugs and<br>Mug Handles     | 0               | 2 | 7 ½" squares            |
|              |                                  |                                     | P               | 2 | 5 ½" squares            |
|              |                                  |                                     | Q               | 2 | 3 ½" squares            |
|              |                                  |                                     | R               | 4 | 1 ½" x 2 ½" rectangles  |
|              |                                  |                                     | S               | 2 | 1 ½" x 2 ½" rectangles  |
| ***          | 30335-14<br>Cranberry Snowflakes | Star Mug                            | Т               | 4 | 2 ¼" squares            |
|              |                                  |                                     | U               | 4 | 2" x 2 ¼" squares       |
|              |                                  |                                     | V               | 2 | 1 ½" x 5 ½" rectangles  |
|              |                                  |                                     | W               | 1 | 2" square               |
|              |                                  |                                     | X               | 2 | 1 ½" x 2 ½" rectangles  |
|              |                                  |                                     | Y               | 1 | 1 ½" x 2 ½" rectangle   |

Unit should measure 9 ½" x 11 ½".

Make one.

Assemble Cozy Cocoa Cups Section as shown. Cozy Cocoa Cups Section should measure 12  $^{1\!\!/}\!\!\!\!/^{\!\!\!2}$  x 25  $^{1\!\!/}\!\!\!\!/^{\!\!\!2}$  . Make one.