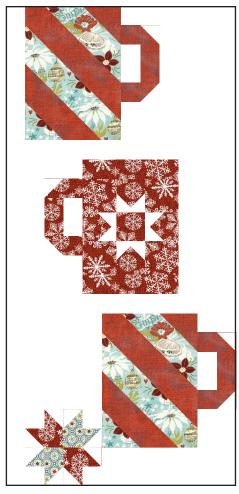

### COZY COCOA CUPS

Unfinished size: 12 ½" x 25 ½"

Make one.

Deck-ade the Halls quilt was made from the Aspen Frost collection by BasicGrey for Moda Fabrics.

1-866-826-2069 www.FatQuarterShop.com

1 of 6

| Fabric Image | SKU 30338-11 White Texture       | Background, Sashing and Mug Handles | Quantity & Size |   |                         |
|--------------|----------------------------------|-------------------------------------|-----------------|---|-------------------------|
|              |                                  |                                     | A               | 1 | 4 ½" x 7 ½" rectangle   |
|              |                                  |                                     | В               | 1 | 3 ½" x 7 ½" rectangle   |
|              |                                  |                                     | С               | 1 | 2 ½" x 7 ½" rectangle   |
|              |                                  |                                     | D               | 3 | 2 ½" squares            |
|              |                                  |                                     | E               | 1 | 1 ½" x 25 ½" rectangle  |
|              |                                  |                                     | F               | 2 | 1 ½" x 11 ½" rectangles |
|              |                                  |                                     | G               | 1 | 1 ½" x 7 ½" rectangle   |
|              |                                  |                                     | Н               | 3 | 1 ½" x 2 ½" rectangles  |
|              |                                  |                                     | I               | 3 | 1 ½" x 2 ½" rectangles  |
|              |                                  |                                     | J               | 8 | 1 ½" squares            |
|              |                                  |                                     | K               | 6 | 1½" squares             |
|              | 30330-12<br>Aqua Floral          | Striped Mugs                        | L               | 2 | 7½" squares             |
|              |                                  |                                     | M               | 2 | 5 ½" squares            |
|              |                                  |                                     | N               | 2 | 3 ½" squares            |
|              | 30150-186<br>Cranberry Grunge    | Striped Mugs and<br>Mug Handles     | 0               | 2 | 7 ½" squares            |
|              |                                  |                                     | P               | 2 | 5 ½" squares            |
|              |                                  |                                     | Q               | 2 | 3 ½" squares            |
|              |                                  |                                     | R               | 4 | 1 ½" x 2 ½" rectangles  |
|              |                                  |                                     | S               | 2 | 1 ½" x 2 ½" rectangles  |
| ***          | 30335-14<br>Cranberry Snowflakes | Star Mug                            | Т               | 4 | 2 ¼" squares            |
|              |                                  |                                     | U               | 4 | 2" x 2 ¼" squares       |
|              |                                  |                                     | V               | 2 | 1 ½" x 5 ½" rectangles  |
|              |                                  |                                     | W               | 1 | 2" square               |
|              |                                  |                                     | X               | 2 | 1 ½" x 2 ½" rectangles  |
|              |                                  |                                     | Y               | 1 | 1 ½" x 2 ½" rectangle   |

#### **Cozy Cocoa Cups Section:**

Assemble one Striped Mug Block and one Fabric A rectangle as shown.

Striped Mug Block Unit One should measure 7 ½" x 11 ½". Make one.

Make one.

Assemble one Fabric G rectangle, the Star Block and one Fabric B rectangle as shown.

Star Mug Block Unit should measure 7 ½" x 11 ½".

Make one.

Make one.

Assemble one Striped Mug Block and one Fabric C rectangle as shown.

Striped Mug Block Unit Two should measure 7 ½" x 9 ½". Make one.

Assemble the Striped Mug Block Unit Two and one Star-Studded Unit Three from Download #3 as shown.

Unit should measure 9 ½" x 11 ½".

Make one.

Assemble Cozy Cocoa Cups Section as shown. Cozy Cocoa Cups Section should measure 12  $^{1\!\!/}\!\!\!\!/^{\!\!\!2}$  x 25  $^{1\!\!/}\!\!\!\!/^{\!\!\!2}$  . Make one.