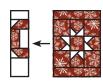

Assemble Striped Mug Block as shown.

Striped Mug Block should measure 7 ½" x 7 ½".

Repeat one more time.

Make two.

Make t