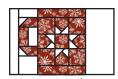

Make one.

Assemble one Fabric H rectangle, two Fabric K/X units, one Fabric Y/I unit and one Fabric D square as shown.

Unit should measure 2 ½" x 7 ½".

Make one.

Assemble Star Mug Block as shown.

Star Mug Block should measure 7 ½" x 7 ½".

Star Mug Block Unit should measure 7 ½" x 11 ½".

Make one.

Make one.

Assemble one Striped Mug Block and one Fabric C rectangle as shown.

Striped Mug Block Unit Two should measure 7 ½" x 9 ½". Make one.

Assemble the Striped Mug Block Unit Two and one Star-Studded Unit Three from Download #3 as shown.