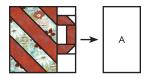

#### **Cozy Cocoa Cups Section:**

Assemble one Striped Mug Block and one Fabric A rectangle as shown.

Striped Mug Block Unit One should measure 7 ½" x 11 ½". Make one.

Make one.

Assemble one Fabric G rectangle, the Star Block and one Fabric B rectangle as shown.