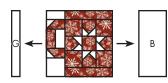

#### **Cozy Cocoa Cups Section:**

Assemble one Striped Mug Block and one Fabric A rectangle as shown.

Striped Mug Block Unit One should measure 7 ½" x 11 ½". Make one.

Make one.

Assemble one Fabric G rectangle, the Star Block and one Fabric B rectangle as shown.

Star Mug Block Unit should measure 7 ½" x 11 ½".

Make one.

Make one.

Assemble one Striped Mug Block and one Fabric C rectangle as shown.

Striped Mug Block Unit Two should measure 7 ½" x 9 ½". Make one.

Assemble the Striped Mug Block Unit Two and one Star-Studded Unit Three from Download #3 as shown.