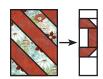

#### **Striped Mug Blocks:**

Draw a diagonal line on the wrong side of the Fabric P, Fabric N, Fabric M and Fabric Q squares.

With right sides facing, layer a Fabric P square on the bottom left corner of a Fabric L square.

Stitch on the drawn line and trim ¼" away from the seam.

Unit should measure 7 1/2" x 7 1/2".

Repeat one more time.

Make two.

Make two

With right sides facing, layer a Fabric N square on the bottom left corner of a Fabric P/L unit.