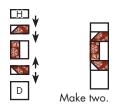

Repeat one more time.

Make two.

Assemble one Fabric H rectangle, two Fabric R/K units, one Fabric I/S unit and one Fabric D square as shown.

Unit should measure 2 1/2" x 7 1/2".

Repeat one more time.

Make two.