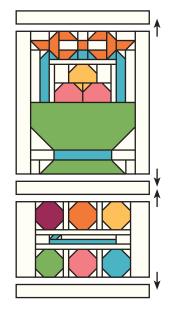

#### Quilt Center:

Assemble two 2" x 15  $\frac{1}{2}$ " white background strips and the Filled Basket Block.

Bordered Basket Block Unit should measure 14  $\frac{1}{2}$ " x 15  $\frac{1}{2}$ ".

Make one.

Assemble two 2 ½" x 8 ½" white background rectangles and the Yarn and Crochet Hook Block.

Bordered Yarn and Crochet Hook Block Unit should measure 8  $\frac{1}{2}$ " x 14  $\frac{1}{2}$ ".

Make one.

Assemble three 1  $\frac{1}{2}$ " x 14  $\frac{1}{2}$ " white background strips, the Bordered Basket Block Unit and the Bordered Yarn and Crochet Hook Block Unit.

Quilt Center should measure 14 1/2" x 26 1/2".