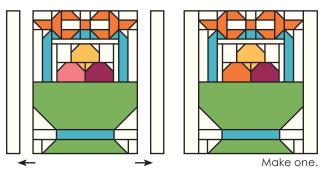

#### Quilt Center:

Assemble two 2" x 15  $\frac{1}{2}$ " white background strips and the Filled Basket Block.

Bordered Basket Block Unit should measure 14  $\frac{1}{2}$ " x 15  $\frac{1}{2}$ ".

Make one.

Assemble two 2 ½" x 8 ½" white background rectangles and the Yarn and Crochet Hook Block.

Bordered Yarn and Crochet Hook Block Unit should measure 8  $\frac{1}{2}$ " x 14  $\frac{1}{2}$ ".

Make one.

Assemble three 1  $\frac{1}{2}$ " x 14  $\frac{1}{2}$ " white background strips, the Bordered Basket Block Unit and the Bordered Yarn and Crochet Hook Block Unit.

Quilt Center should measure 14 1/2" x 26 1/2".