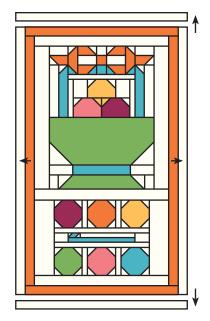

#### Quilt Center:

Assemble two 2" x 15  $\frac{1}{2}$ " white background strips and the Filled Basket Block.

Bordered Basket Block Unit should measure 14  $\frac{1}{2}$ " x 15  $\frac{1}{2}$ ".

Make one.

Assemble two 2 ½" x 8 ½" white background rectangles and the Yarn and Crochet Hook Block.

Bordered Yarn and Crochet Hook Block Unit should measure 8  $\frac{1}{2}$ " x 14  $\frac{1}{2}$ ".

Make one.

Assemble three 1  $\frac{1}{2}$ " x 14  $\frac{1}{2}$ " white background strips, the Bordered Basket Block Unit and the Bordered Yarn and Crochet Hook Block Unit.

Quilt Center should measure 14 1/2" x 26 1/2".