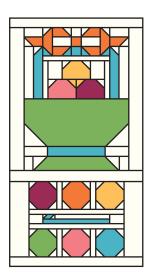

### First Border:

Attach side first borders using the 1  $^{1}\!\!/_{2}$  " x 26  $^{1}\!\!/_{2}$  " scrappy strips.

Attach top and bottom first borders using the 1  $\frac{1}{2}$ " x 16  $\frac{1}{2}$ " scrappy strips.

#### Second Border:

Attach side second borders using the 1  $^{1}\!\!/_{2}"$  x 28  $^{1}\!\!/_{2}"$  white background strips.

Attach top and bottom second borders using the 1  $\frac{1}{2}$ " x 18  $\frac{1}{2}$ " white background strips.

Bordered Quilt Center should measure  $18 \frac{1}{2}$ " x 30  $\frac{1}{2}$ ".