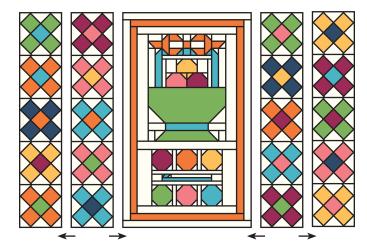

#### Third Border:

Assemble five Mama Blocks.

Third Border Strip should measure 6  $^{1\!\!/}_{2}$  " x 30  $^{1\!\!/}_{2}$  ". Make four.

Make four.

Assemble four Third Border Strips and the Bordered Quilt Center.