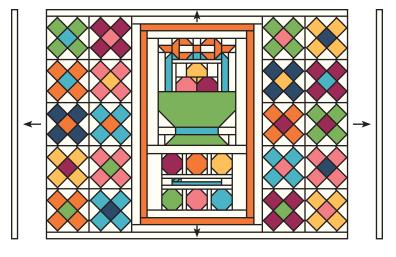

#### Fourth Border:

Attach top and bottom fourth borders using the 1  $\frac{1}{2}$ " x 42  $\frac{1}{2}$ " white background strips.

Attach side fourth borders using the 1  $^{1}\!\!/\!\!/''$  x 32  $^{1}\!\!/\!\!/''$  white background strips.

#### Fifth Border:

Piece the 4 ½" fifth border strips end to end. Subcut into:

2 - 4 1/2" x 44 1/2" strips

2 - 4 1/2" x 40 1/2" strips

Attach top and bottom fifth borders using the 4 1/2" x 44 1/2" strips.

Attach side fifth borders using the 4 1/2" x 40 1/2" strips.