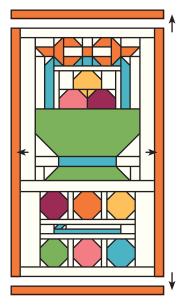

#### Third Border:

Assemble five Mama Blocks.

Third Border Strip should measure 6  $^{1\!\!/}_{2}$  " x 30  $^{1\!\!/}_{2}$  ". Make four.

Make four.

Assemble four Third Border Strips and the Bordered Quilt Center.

#### Fourth Border:

Attach top and bottom fourth borders using the 1  $\frac{1}{2}$ " x 42  $\frac{1}{2}$ " white background strips.

Attach side fourth borders using the 1  $^{1}\!\!/\!\!/''$  x 32  $^{1}\!\!/\!\!/''$  white background strips.

#### Fifth Border:

Piece the 4 ½" fifth border strips end to end. Subcut into:

2 - 4 1/2" x 44 1/2" strips

2 - 4 1/2" x 40 1/2" strips

Attach top and bottom fifth borders using the 4 1/2" x 44 1/2" strips.

Attach side fifth borders using the 4 1/2" x 40 1/2" strips.