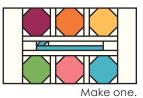

#### Quilt Center:

Assemble two 2" x 15  $\frac{1}{2}$ " white background strips and the Filled Basket Block.

Bordered Basket Block Unit should measure 14  $\frac{1}{2}$ " x 15  $\frac{1}{2}$ ".

Make one.