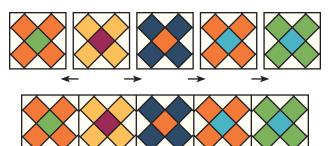

#### Third Border:

Assemble five Mama Blocks.

Third Border Strip should measure 6  $^{1\!\!/}_{2}$  " x 30  $^{1\!\!/}_{2}$  ". Make four.

Make four.

Assemble four Third Border Strips and the Bordered Quilt Center.