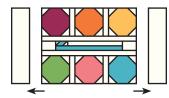

Assemble two 2 ½" x 8 ½" white background rectangles and the Yarn and Crochet Hook Block.

Bordered Yarn and Crochet Hook Block Unit should measure 8  $\frac{1}{2}$ " x 14  $\frac{1}{2}$ ".

Make one.

Assemble three 1  $\frac{1}{2}$ " x 14  $\frac{1}{2}$ " white background strips, the Bordered Basket Block Unit and the Bordered Yarn and Crochet Hook Block Unit.