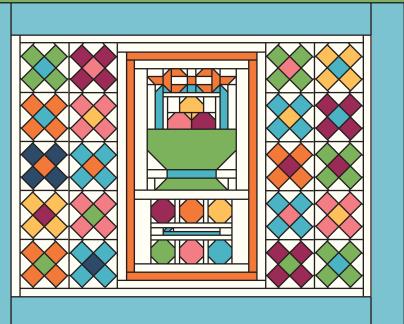

## Finished Size: 52 <sup>1</sup>/<sub>2</sub>" x 40 <sup>1</sup>/<sub>2</sub>"

| Cutting In                            | structions:                          |
|---------------------------------------|--------------------------------------|
| From 5/8 yard o                       | of white background fabric:          |
| - Cut 2                               | 2 1/2" x 8 1/2" rectangles           |
| - Cut 2                               | 2" x 15 1/2" strips                  |
| - Cut 3                               | 1 ½" x 14 ½" strips                  |
| - Cut 2                               | 1 ½" x 28 ½" strips (second borders) |
| - Cut 2                               | 1 ½" x 18 ½" strips (second borders) |
| - Cut 2                               | 1 ½" x 42 ½" strips (fourth borders) |
| - Cut 2                               | 1 ½" x 32 ½" strips (fourth borders) |
|                                       |                                      |
| From <sup>1</sup> / <sub>4</sub> yard | l of fabric for first border:        |
| - Cut 2                               | 1 ½" x 26 ½" strips                  |
| - Cut 2                               | 1 1/2" x 16 1/2" strips              |
|                                       |                                      |
| From 1 yard                           | d of fabric for fifth border:        |
| - Cut 5                               | 4 ½" x width of fabric strips        |
|                                       |                                      |
| From 5/8 VO                           | rd of binding fabric:                |
| - Cut 6                               | 2 ½" x width of fabric strips        |
|                                       |                                      |
| From 3 <sup>1</sup> / <sub>2</sub>    | yards of backing fabric:             |
| - Cut 2                               | 25 ¾" x 62 ½" rectangles             |
|                                       |                                      |

#### Quilt Center:

Assemble two 2" x 15  $\frac{1}{2}$ " white background strips and the Filled Basket Block.

Bordered Basket Block Unit should measure 14  $\frac{1}{2}$ " x 15  $\frac{1}{2}$ ".

Make one.

Quilt Center should measure 14 1/2" x 26 1/2".

### First Border:

Attach side first borders using the 1  $^{1}\!\!/_{2}$  " x 26  $^{1}\!\!/_{2}$  " scrappy strips.

Attach top and bottom first borders using the 1  $\frac{1}{2}$ " x 16  $\frac{1}{2}$ " scrappy strips.

#### Second Border:

Attach side second borders using the 1  $^{1}\!\!/_{2}"$  x 28  $^{1}\!\!/_{2}"$  white background strips.

Attach top and bottom second borders using the 1  $\frac{1}{2}$ " x 18  $\frac{1}{2}$ " white background strips.

Bordered Quilt Center should measure  $18 \frac{1}{2}$ " x 30  $\frac{1}{2}$ ".

#### Third Border:

Assemble five Mama Blocks.

Third Border Strip should measure 6  $^{1\!\!/}_{2}$  " x 30  $^{1\!\!/}_{2}$  ". Make four.

Make four.

Assemble four Third Border Strips and the Bordered Quilt Center.

#### Fourth Border:

Attach top and bottom fourth borders using the 1  $\frac{1}{2}$ " x 42  $\frac{1}{2}$ " white background strips.

Attach side fourth borders using the 1  $^{1}\!\!/\!\!/''$  x 32  $^{1}\!\!/\!\!/''$  white background strips.

#### Fifth Border:

Piece the 4 ½" fifth border strips end to end. Subcut into:

2 - 4 1/2" x 44 1/2" strips

2 - 4 1/2" x 40 1/2" strips

Attach top and bottom fifth borders using the 4 1/2" x 44 1/2" strips.

Attach side fifth borders using the 4 1/2" x 40 1/2" strips.