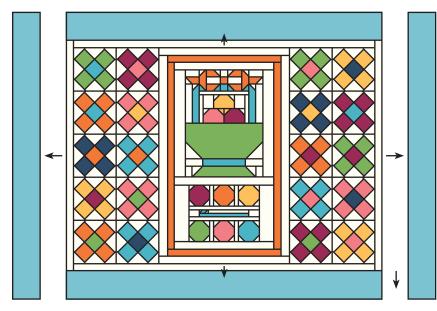

#### Quilt Center:

Assemble two 2" x 15  $\frac{1}{2}$ " white background strips and the Filled Basket Block.

Bordered Basket Block Unit should measure 14  $\frac{1}{2}$ " x 15  $\frac{1}{2}$ ".

Make one.

Assemble two 2 ½" x 8 ½" white background rectangles and the Yarn and Crochet Hook Block.

Bordered Yarn and Crochet Hook Block Unit should measure 8  $\frac{1}{2}$ " x 14  $\frac{1}{2}$ ".

Make one.

Assemble three 1  $\frac{1}{2}$ " x 14  $\frac{1}{2}$ " white background strips, the Bordered Basket Block Unit and the Bordered Yarn and Crochet Hook Block Unit.

Quilt Center should measure 14 1/2" x 26 1/2".

### First Border:

Attach side first borders using the 1  $^{1}\!\!/_{2}$  " x 26  $^{1}\!\!/_{2}$  " scrappy strips.

Attach top and bottom first borders using the 1  $\frac{1}{2}$ " x 16  $\frac{1}{2}$ " scrappy strips.

#### Second Border:

Attach side second borders using the 1  $^{1}\!\!/_{2}"$  x 28  $^{1}\!\!/_{2}"$  white background strips.

Attach top and bottom second borders using the 1  $\frac{1}{2}$ " x 18  $\frac{1}{2}$ " white background strips.

Bordered Quilt Center should measure  $18 \frac{1}{2}$ " x 30  $\frac{1}{2}$ ".

#### Third Border:

Assemble five Mama Blocks.

Third Border Strip should measure 6  $^{1\!\!/}_{2}$  " x 30  $^{1\!\!/}_{2}$  ". Make four.

Make four.

Assemble four Third Border Strips and the Bordered Quilt Center.

#### Fourth Border:

Attach top and bottom fourth borders using the 1  $\frac{1}{2}$ " x 42  $\frac{1}{2}$ " white background strips.

Attach side fourth borders using the 1  $^{1}\!\!/\!\!/''$  x 32  $^{1}\!\!/\!\!/''$  white background strips.

#### Fifth Border:

Piece the 4 ½" fifth border strips end to end. Subcut into:

2 - 4 1/2" x 44 1/2" strips

2 - 4 1/2" x 40 1/2" strips

Attach top and bottom fifth borders using the 4 1/2" x 44 1/2" strips.

Attach side fifth borders using the 4 1/2" x 40 1/2" strips.