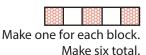

These patterns may not be used for commercial purposes.

Assemble three matching Fabric D squares and two Fabric A squares.

Center Friendship Unit should measure 1 1/2" x 5 1/2".

Assemble Block.

Souvenir of Friendship Block should measure 5 1/2" x 5 1/2".