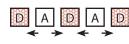

## Souvenir of Friendship - Block #1

Make two for each block. Make twelve total. \*\*\*\*\*

Assemble two matching Fabric C rectangles and one Fabric A square.

Inner Friendship Unit should measure 1 1/2" x 5 1/2".