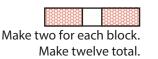

## Souvenir of Friendship - Block #1

Make two for each block. Make twelve total. \*\*\*\*\*

Assemble two matching Fabric C rectangles and one Fabric A square.

Inner Friendship Unit should measure 1 1/2" x 5 1/2".

These patterns may not be used for commercial purposes.

Assemble three matching Fabric D squares and two Fabric A squares.

Center Friendship Unit should measure 1 1/2" x 5 1/2".

Assemble Block.

Souvenir of Friendship Block should measure 5 1/2" x 5 1/2".