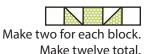

Half Square Triangle Unit should measure 1 ½" x 1 ½".

Make eight for each block. Make forty-eight total.

Assemble two Fabric C squares, two matching Half Square Triangle Units and one matching Fabric E square.