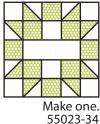

Assemble Block.

Star & Cross Block should measure 5 1/2" x 5 1/2".

Make one. 55037-32

55037-37

Make one. 55124-31

Copyright 2017 Fat Quarter Shop, LLC. All rights reserved. Duplication of any kind is prohibited.