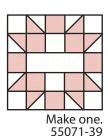

## Star & Cross - Block #4

Tahrice D & E

Fabrics A, B & C 55023-38

Fabrics D & E 55023-34

Fabrics D & E 55037-32

Fabrics D & E 55037-37

Fabrics D & E 55071-39

Fabrics D & E 55111-46

Assemble Block.

Star & Cross Block should measure 5 1/2" x 5 1/2".

Make one. 55037-32

55037-37

Make one. 55124-31

Copyright 2017 Fat Quarter Shop, LLC. All rights reserved. Duplication of any kind is prohibited.