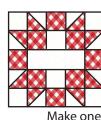

## Star & Cross - Block #4

Tahrice D & E

Fabrics A, B & C 55023-38

Fabrics D & E 55023-34

Fabrics D & E 55037-32

Fabrics D & E 55037-37

Fabrics D & E 55071-39

Fabrics D & E 55111-46

Assemble Block.

Star & Cross Block should measure 5 1/2" x 5 1/2".

Make one. 55037-32

55037-37

Make one. 55124-31

Copyright 2017 Fat Quarter Shop, LLC. All rights reserved. Duplication of any kind is prohibited.