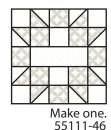

## Star & Cross - Block #4

Tahrice D & E

Fabrics A, B & C 55023-38

Fabrics D & E 55023-34

Fabrics D & E 55037-32

Fabrics D & E 55037-37

Fabrics D & E 55071-39

Fabrics D & E 55111-46

Assemble Block.

Star & Cross Block should measure 5 1/2" x 5 1/2".

Make one. 55037-32

55037-37

Make one. 55124-31

Copyright 2017 Fat Quarter Shop, LLC. All rights reserved. Duplication of any kind is prohibited.