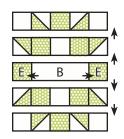

Half Square Triangle Unit should measure 1 ½" x 1 ½".

Make eight for each block. Make forty-eight total.

Assemble two Fabric C squares, two matching Half Square Triangle Units and one matching Fabric E square.

Outer Star Unit should measure 1 ½" x 5 ½".

Assemble two matching Half Square Triangle Units, two matching Fabric E squares and one Fabric C square.

\*\*\*\*\*

\*\*\*\*\*\*\*\*\*

Inner Star Unit should measure 1 ½" x 5 ½".