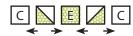

Outer Star Unit should measure 1 ½" x 5 ½".

Assemble two matching Half Square Triangle Units, two matching Fabric E squares and one Fabric C square.

\*\*\*\*\*

\*\*\*\*\*\*\*\*\*

Inner Star Unit should measure 1 ½" x 5 ½".