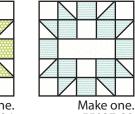

Assemble Block.

Star & Cross Block should measure 5 1/2" x 5 1/2".

Make one. 55037-32

55037-37

Make one. 55124-31

Copyright 2017 Fat Quarter Shop, LLC. All rights reserved. Duplication of any kind is prohibited.