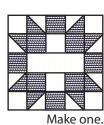

Assemble Block.

Star & Cross Block should measure 5 1/2" x 5 1/2".

Make one. 55037-32

55037-37

Make one. 55124-31

Copyright 2017 Fat Quarter Shop, LLC. All rights reserved. Duplication of any kind is prohibited.