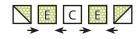

Outer Star Unit should measure 1 ½" x 5 ½".

Assemble two matching Half Square Triangle Units, two matching Fabric E squares and one Fabric C square.

\*\*\*\*\*

\*\*\*\*\*\*\*\*\*

Inner Star Unit should measure 1 ½" x 5 ½".