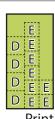

## Cutting:

5" Block

| Background<br>from 6 Jolly Bar<br>rectangles cut: | Α | 4 - 1 %" squares (24 total)         |
|---------------------------------------------------|---|-------------------------------------|
|                                                   | В | 1 - 1 ½" x 3 ½" rectangle (6 total) |
|                                                   | С | 6 - 1 ½" squares (36 total)         |
| Print                                             | D | 4 - 1 %" squares (24 total)         |
| from 6 Jolly Bar<br>rectangles cut:               | Е | 8 - 1 ½" squares (48 total)         |