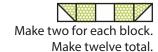

Half Square Triangle Unit should measure 1 ½" x 1 ½".

Make eight for each block. Make forty-eight total.

Assemble two Fabric C squares, two matching Half Square Triangle Units and one matching Fabric E square.