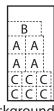

## Cutting:

5" Block

| Background<br>from 6 Jolly Bar<br>rectangles cut: | Α | 4 - 1 %" squares (24 total)         |
|---------------------------------------------------|---|-------------------------------------|
|                                                   | В | 1 - 1 ½" x 3 ½" rectangle (6 total) |
|                                                   | С | 6 - 1 ½" squares (36 total)         |
| Print                                             | D | 4 - 1 %" squares (24 total)         |
| from 6 Jolly Bar<br>rectangles cut:               | Е | 8 - 1 ½" squares (48 total)         |