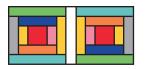

## Download Three - Courthouse Steps

Finished size:  $6 \frac{1}{2}$ " x 13  $\frac{1}{2}$ "

| Cutting Instructions                                     |
|----------------------------------------------------------|
| <br>From 2 scrappy fabrics for courthouse steps:         |
| * Cut l Fabric S                                         |
| From 4 scrappy fabrics for courthouse steps:             |
| * Cut l Fabric T                                         |
| From 8 scrappy fabrics for courthouse steps:             |
| * Cut 1 Fabric U                                         |
| From 4 scrappy fabrics for courthouse steps:             |
| * Cut 1 Fabric V                                         |
| From sashing fabric:                                     |
| * Cut 1 $1 \frac{1}{2}$ " x 6 $\frac{1}{2}$ " rectangles |
|                                                          |
|                                                          |
|                                                          |
|                                                          |
|                                                          |
|                                                          |
|                                                          |
|                                                          |
|                                                          |
| <b>P</b> ia i                                            |
| Piecing instructions                                     |
| begin on page 90 of<br>Quilty Fun!                       |
|                                                          |
|                                                          |
|                                                          |
|                                                          |