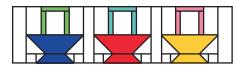

## Download Four - Sewing Baskets

Finished size:  $6 \frac{1}{2}$ " x 23  $\frac{1}{2}$ "

| Cuttin  | g Instructions                         |
|---------|----------------------------------------|
|         | ekground fabric:                       |
| * Cut 3 | Fabric B                               |
| * Cut 6 | Fabric C                               |
| * Cut 6 | Fabric D                               |
| * Cut 2 | Fabric F (inner sashing)               |
| * Cut 6 | Fabric G                               |
| * Cut 6 | Fabric H                               |
| From 3  | scrappy fabrics for sewing baskets:    |
| * Cut 1 | Fabric I                               |
| * Cut 1 | Fabric J                               |
| From 3  | solid fabrics for basket handles:      |
| * Cut 1 | Fabric K                               |
| * Cut 2 | Fabric L                               |
| From s  | ashing fabric:                         |
| * Cut 2 | and a ly meet angles (outside sasining |
|         |                                        |
|         |                                        |
|         |                                        |
|         |                                        |
|         | Piecing instructions                   |
|         | begin on page 42 of                    |
|         | Quilty Fun!                            |
|         |                                        |
|         |                                        |
|         |                                        |
|         |                                        |