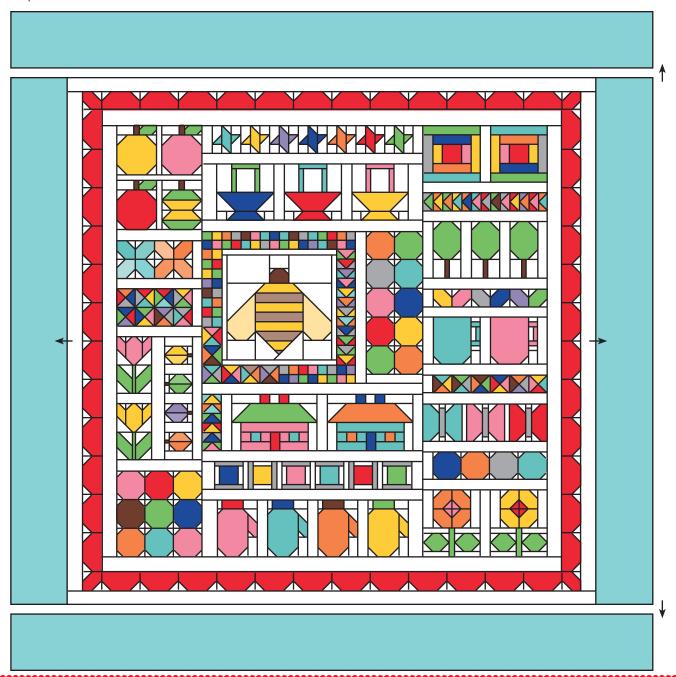

#### Quilt Center:

Assemble Quilt Center as shown.

Quilt Center should measure 45 1/2" x 45 1/2".

#### Inner Border:

Piece 2" strips end to end.

Subcut into:

- $2 2" \times 45 \frac{1}{2}"$  strips (side first borders)
- 2 2" x 48 ½" strips (top and bottom first borders)
- 2 2" x 52 ½" strips (side third borders)
- 2 2" x 55 ½" strips (top and bottom third borders)

Attach side first borders.

Attach top and bottom first borders.

#### Postage Stamp Second Borders:

Draw a diagonal line on the wrong side of the 1 ½" background squares.

With right sides facing, layer a 1  $\frac{1}{2}$ " square on the bottom left corner of a 2  $\frac{1}{2}$ " border print square.

Stitch on the drawn line and trim 1/2" away from the seam.

Make four

Repeat on the top right corner of the 2 1/2" square.

Corner Unit should measure 2 1/2" x 2 1/2".

Make four.

Make four

With right sides facing, layer a 1  $\frac{1}{2}$ " square on the bottom left corner of a 2  $\frac{1}{2}$ " x 4  $\frac{1}{2}$ " border print rectangle. Stitch on the drawn line and trim  $\frac{1}{4}$ " away from the seam.

Make forty-eight.

Repeat on the bottom right corner of the 2 ½" x 4 ½" border print rectangle.

Border Unit should measure 2 ½" x 4 ½".

Make forty-eight.

Make forty-eight

Assemble twelve Border Units.

Side Postage Stamp Second Border should measure 2 ½" x 48 ½".

Make two.

Assemble two Corner Units and twelve Border Units.

Top and Bottom Postage Stamp Second Border should measure 2 ½" x 52 ½".

Make two.

#### Second Border:

Attach side second borders using the Side Postage Stamp Borders.

Attach top and bottom second borders using the Top and Bottom Postage Stamp Borders.

#### Third Border:

Attach side third borders using the 2" x 52 1/2" strips.

Attach top and bottom third borders using the 2" x 55  $\frac{1}{2}$ " strips.

#### Fourth Border:

Piece 6 1/2" strips end to end.

Subcut into:

- 2 6 ½" x 55 ½" strips (side fourth borders)
- $2 6 \frac{1}{2}$ " x 67  $\frac{1}{2}$ " strips (top and bottom fourth borders)

Attach side fourth borders.

Attach top and bottom fourth borders.