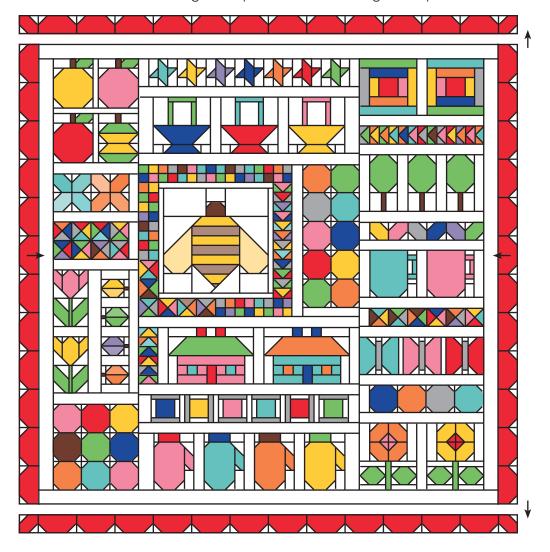

#### Postage Stamp Second Borders:

Draw a diagonal line on the wrong side of the 1 ½" background squares.

With right sides facing, layer a 1  $\frac{1}{2}$ " square on the bottom left corner of a 2  $\frac{1}{2}$ " border print square.

Stitch on the drawn line and trim 1/2" away from the seam.

Make four

Repeat on the top right corner of the 2 1/2" square.

Corner Unit should measure 2 1/2" x 2 1/2".

Make four.

Make four

With right sides facing, layer a 1  $\frac{1}{2}$ " square on the bottom left corner of a 2  $\frac{1}{2}$ " x 4  $\frac{1}{2}$ " border print rectangle. Stitch on the drawn line and trim  $\frac{1}{4}$ " away from the seam.

Make forty-eight.

Repeat on the bottom right corner of the 2 ½" x 4 ½" border print rectangle.

Border Unit should measure 2 ½" x 4 ½".

Make forty-eight.

Make forty-eight

Assemble twelve Border Units.

Side Postage Stamp Second Border should measure 2 ½" x 48 ½".

Make two.

Assemble two Corner Units and twelve Border Units.

Top and Bottom Postage Stamp Second Border should measure 2 ½" x 52 ½".

Make two.

#### Second Border:

Attach side second borders using the Side Postage Stamp Borders.

Attach top and bottom second borders using the Top and Bottom Postage Stamp Borders.

#### Third Border:

Attach side third borders using the 2" x 52 1/2" strips.

Attach top and bottom third borders using the 2" x 55  $\frac{1}{2}$ " strips.