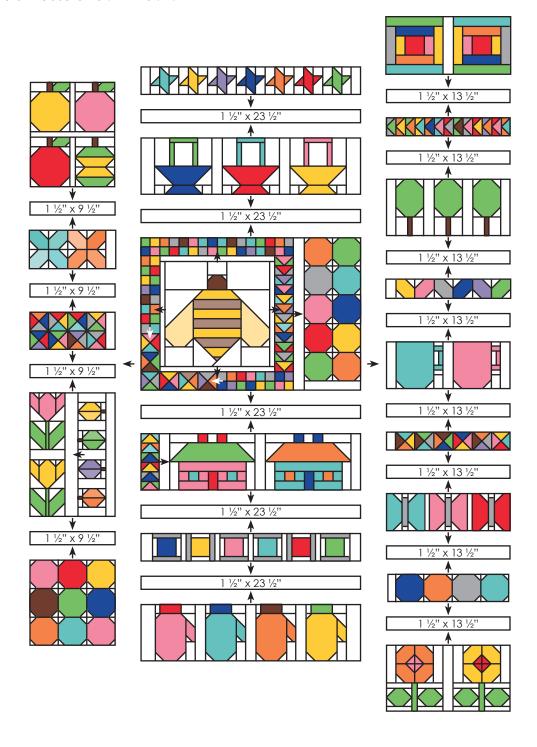

#### Quilt Center:

Assemble Quilt Center as shown.

Quilt Center should measure 45 1/2" x 45 1/2".

#### Inner Border:

Piece 2" strips end to end.

Subcut into:

- $2 2" \times 45 \frac{1}{2}"$  strips (side first borders)
- 2 2" x 48 ½" strips (top and bottom first borders)
- 2 2" x 52 ½" strips (side third borders)
- 2 2" x 55 ½" strips (top and bottom third borders)