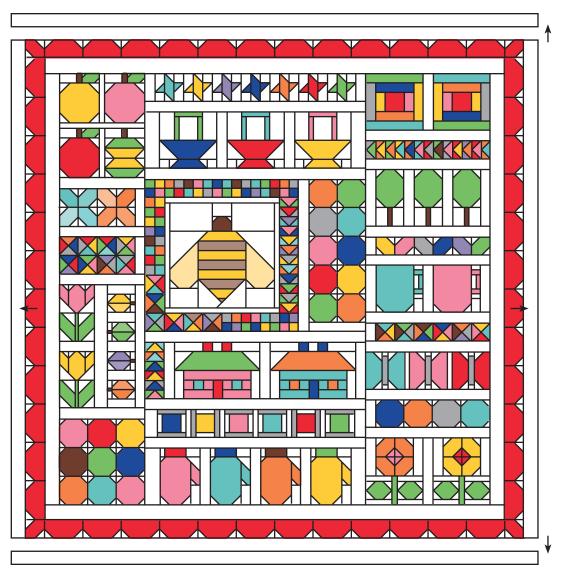

#### Fourth Border:

Piece 6 1/2" strips end to end.

Subcut into:

- 2 6 ½" x 55 ½" strips (side fourth borders)
- $2 6 \frac{1}{2}$ " x 67  $\frac{1}{2}$ " strips (top and bottom fourth borders)

Attach side fourth borders.

Attach top and bottom fourth borders.

#### Finishing:

Quilt and bind as desired.