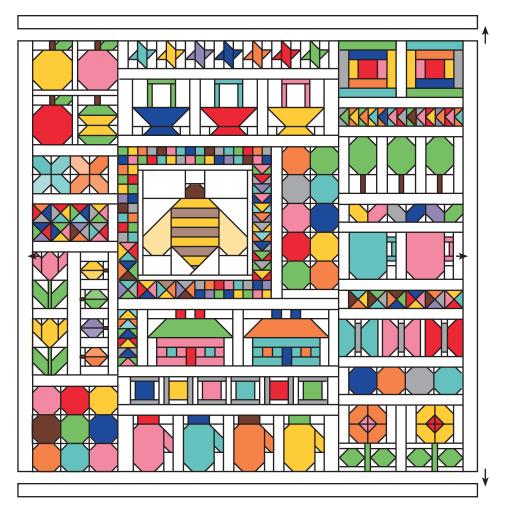

#### Quilt Center:

Assemble Quilt Center as shown.

Quilt Center should measure 45 1/2" x 45 1/2".

#### Inner Border:

Piece 2" strips end to end.

Subcut into:

- $2 2" \times 45 \frac{1}{2}"$  strips (side first borders)
- 2 2" x 48 ½" strips (top and bottom first borders)
- 2 2" x 52 ½" strips (side third borders)
- 2 2" x 55 ½" strips (top and bottom third borders)

Attach side first borders.

Attach top and bottom first borders.