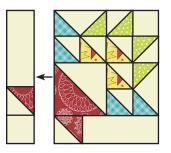

Pay close attention to unit placement.

Basket Four Unit should measure 3  $\frac{1}{2}$ " x 11  $\frac{1}{2}$ ". Make two total.

Assemble one Basket One Unit, one Basket Two Unit, one Basket Three Unit and one Basket Four Unit as shown. Grape Basket Unit should measure 11 ½" x 14 ½".

Make one.

\*

Grape Basket Side Unit should measure 3  $\frac{1}{2}$  x 11  $\frac{1}{2}$ . Make one.