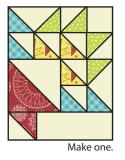

## Assemble Block Twelve as shown.

Block Twelve should measure  $14 \frac{1}{2}$ " x  $14 \frac{1}{2}$ ". Make one.

2 of 2

Make one.

You can help by donating to Make-A-Wish through the Wishes Quilt Along donation page.