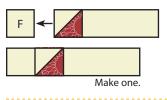

## Make one.

Assemble one Fabric A/H Unit, one Fabric D/J/D/K Unit and one Fabric N/E/L Unit as shown.

Basket Three Unit should measure 6" x 11  $\frac{1}{2}$ ". Make one.

Assemble one Fabric B/I Half Square Triangle Unit and one Fabric C rectangle as shown.

Pay close attention to unit placement.

Basket Four Unit should measure 3  $\frac{1}{2}$ " x 11  $\frac{1}{2}$ ". Make two total.

Assemble one Basket One Unit, one Basket Two Unit, one Basket Three Unit and one Basket Four Unit as shown. Grape Basket Unit should measure 11 ½" x 14 ½".