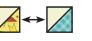

You can help by donating to Make-A-Wish through the Wishes Quilt Along donation page. Draw a diagonal line on the wrong side of the Fabric D squares.

With right sides facing, layer a Fabric D square with a Fabric M square.

Stitch ¼" from each side of the drawn line.

Cut apart on the marked line.

Fabric D/M Half Square Triangle Unit should measure 3  $\frac{1}{4}$ " x 3  $\frac{1}{4}$ ".

Make two.

Repeat using Fabric D, Fabric K and Fabric J squares as shown. Half Square Triangle Unit should measure 3 ¼" x 3 ¼". Make six total.