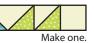

Use 1/4" seams and press as arrows indicate throughout.

Draw a diagonal line on the wrong side of the Fabric L squares and Fabric N squares.

With right sides facing, layer a Fabric L square on the left end of a Fabric E rectangle.

Stitch on the drawn line and trim 1/4" away from the seam.

Make one.

Repeat on the right end of the Fabric E rectangle using a Fabric N square.

Repeat using Fabric N and L squares and a Fabric E rectangle. Fabric N/E/L Unit should measure 3  $\frac{1}{4}$  x 6". Make one.