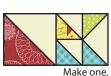

## Wishes Quilt Along Block Twelve - Grape Basket

Assemble one Fabric L/E/N Unit, one Fabric D/M Half Square Triangle Unit and one Fabric G square as shown.

Basket One Unit should measure 3 1/4" x 11 1/2".

Make one.

Assemble one Fabric D/K Half Square Triangle Unit, two Fabric D/J Half Square Triangle Units and one Fabric D/M Half Square Triangle Unit as shown.

Basket Two Unit should measure 3 1/4" x 11 1/2".

Make one.

Assemble one Fabric D/J Half Square Triangle Unit and one Fabric D/K Half Square Triangle Unit as shown. Fabric D/J/D/K Unit should measure 3 ¼″ x 6″.

## Make one.

Assemble one Fabric A/H Unit, one Fabric D/J/D/K Unit and one Fabric N/E/L Unit as shown.

Basket Three Unit should measure 6" x 11  $\frac{1}{2}$ ". Make one.

Assemble one Fabric B/I Half Square Triangle Unit and one Fabric C rectangle as shown.

Pay close attention to unit placement.

Basket Four Unit should measure 3  $\frac{1}{2}$ " x 11  $\frac{1}{2}$ ". Make two total.

Assemble one Basket One Unit, one Basket Two Unit, one Basket Three Unit and one Basket Four Unit as shown. Grape Basket Unit should measure 11 ½" x 14 ½".