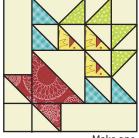

Pay close attention to unit placement.

Basket Four Unit should measure 3  $\frac{1}{2}$ " x 11  $\frac{1}{2}$ ". Make two total.

Assemble one Basket One Unit, one Basket Two Unit, one Basket Three Unit and one Basket Four Unit as shown. Grape Basket Unit should measure 11 ½" x 14 ½".