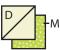

You can help by donating to Make-A-Wish through the Wishes Quilt Along donation page. Draw a diagonal line on the wrong side of the Fabric D squares.

With right sides facing, layer a Fabric D square with a Fabric M square.

Stitch ¼" from each side of the drawn line.

Cut apart on the marked line.

Fabric D/M Half Square Triangle Unit should measure 3  $\frac{1}{4}$ " x 3  $\frac{1}{4}$ ".

Make two.

Repeat using Fabric D, Fabric K and Fabric J squares as shown. Half Square Triangle Unit should measure 3 ¼" x 3 ¼". Make six total.