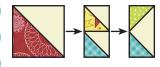

Use 1/4" seams and press as arrows indicate throughout.

Draw a diagonal line on the wrong side of the Fabric L squares and Fabric N squares.

With right sides facing, layer a Fabric L square on the left end of a Fabric E rectangle.

Stitch on the drawn line and trim 1/4" away from the seam.

Make one.

Repeat on the right end of the Fabric E rectangle using a Fabric N square.

Repeat using Fabric N and L squares and a Fabric E rectangle. Fabric N/E/L Unit should measure 3  $\frac{1}{4}$  x 6". Make one.