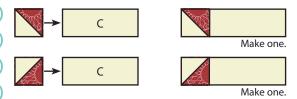

You will not use one Fabric D/J Half Square Triangle Unit.

Draw a diagonal line on the wrong side of the Fabric B squares. With right sides facing, layer a Fabric B square with a Fabric I square.

Stitch ¼" from each side of the drawn line.

Cut apart on the marked line.

Fabric B/I Half Square Triangle Unit should measure 3  $\frac{1}{2}$ " x 3  $\frac{1}{2}$ ". Make two.

Repeat using Fabric A and Fabric H squares as shown. Fabric A/H Half Square Triangle Unit should measure 6" x 6". Make two.

You will not use one Fabric A/H Half Square Triangle Unit.

1 of 2

1-866-826-2069 www.FatQuarterShop.com www.YouTube.com/FatQuarterShop

Copyright 2014 Fat Quarter Shop, LLC. All rights reserved. Duplication of any kind is prohibited.