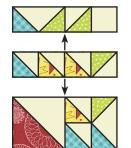

## Make one.

Assemble one Fabric A/H Unit, one Fabric D/J/D/K Unit and one Fabric N/E/L Unit as shown.

Basket Three Unit should measure 6" x 11  $\frac{1}{2}$ ". Make one.

Assemble one Fabric B/I Half Square Triangle Unit and one Fabric C rectangle as shown.

Pay close attention to unit placement.

Basket Four Unit should measure 3  $\frac{1}{2}$ " x 11  $\frac{1}{2}$ ". Make two total.

Assemble one Basket One Unit, one Basket Two Unit, one Basket Three Unit and one Basket Four Unit as shown. Grape Basket Unit should measure 11 ½" x 14 ½".

Make one.

\*

Grape Basket Side Unit should measure 3  $\frac{1}{2}$  x 11  $\frac{1}{2}$ . Make one.