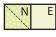

You will not use one Fabric D/J Half Square Triangle Unit.

Draw a diagonal line on the wrong side of the Fabric B squares. With right sides facing, layer a Fabric B square with a Fabric I square.

Stitch ¼" from each side of the drawn line.

Cut apart on the marked line.

Fabric B/I Half Square Triangle Unit should measure 3  $\frac{1}{2}$ " x 3  $\frac{1}{2}$ ". Make two.

Repeat using Fabric A and Fabric H squares as shown. Fabric A/H Half Square Triangle Unit should measure 6" x 6". Make two.