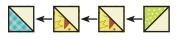

Stitch ¼" from each side of the drawn line.

Cut apart on the marked line.

Fabric D/M Half Square Triangle Unit should measure 3  $\frac{1}{4}$ " x 3  $\frac{1}{4}$ ".

Make two.

Repeat using Fabric D, Fabric K and Fabric J squares as shown. Half Square Triangle Unit should measure 3 ¼" x 3 ¼". Make six total.

You will not use one Fabric D/J Half Square Triangle Unit.

Draw a diagonal line on the wrong side of the Fabric B squares. With right sides facing, layer a Fabric B square with a Fabric I square.

Stitch ¼" from each side of the drawn line.

Cut apart on the marked line.

Fabric B/I Half Square Triangle Unit should measure 3  $\frac{1}{2}$ " x 3  $\frac{1}{2}$ ". Make two.

Repeat using Fabric A and Fabric H squares as shown. Fabric A/H Half Square Triangle Unit should measure 6" x 6". Make two.