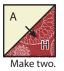

Cut apart on the marked line.

Fabric B/I Half Square Triangle Unit should measure 3  $\frac{1}{2}$ " x 3  $\frac{1}{2}$ ". Make two.

Repeat using Fabric A and Fabric H squares as shown. Fabric A/H Half Square Triangle Unit should measure 6" x 6". Make two.

You will not use one Fabric A/H Half Square Triangle Unit.

1 of 2

1-866-826-2069 www.FatQuarterShop.com www.YouTube.com/FatQuarterShop

Copyright 2014 Fat Quarter Shop, LLC. All rights reserved. Duplication of any kind is prohibited.