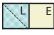

Use 1/4" seams and press as arrows indicate throughout.

Draw a diagonal line on the wrong side of the Fabric L squares and Fabric N squares.

With right sides facing, layer a Fabric L square on the left end of a Fabric E rectangle.

Stitch on the drawn line and trim 1/4" away from the seam.

Make one.

Repeat on the right end of the Fabric E rectangle using a Fabric N square.

Repeat using Fabric N and L squares and a Fabric E rectangle. Fabric N/E/L Unit should measure 3  $\frac{1}{4}$  x 6". Make one.