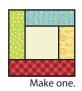

Use 1/4" seams and press as arrows indicate throughout.

Assemble one Fabric A square, one Fabric F rectangle and one Fabric H rectangle as shown.

Log Cabin One Unit should measure 5 ¾" x 5 ¾".

Make one.

Assemble one Log Cabin One Unit, one Fabric J rectangle and one Fabric L rectangle as shown.