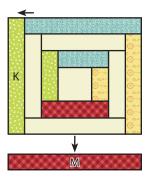

## Wishes Quilt Along Block Five - Log Cabin

Fabrics H & I

J36-10

5533-22

Fabrics J & K 5535-21

Fabrics L & M 5537-14

Cutting:

| Α | 1 | 4" square             | Н | 1 | 2 ¼" x 5 ¾" rectangle     |
|---|---|-----------------------|---|---|---------------------------|
| В | 1 | 2 ¼" x 11" rectangle  | 1 | 1 | 2 ¼" x 12 ¾" rectangle    |
| C | 1 | 2 ¼" x 9 ¼" rectangle | J | 1 | 2 ¼" x 5 ¾" rectangle     |
| D | 1 | 2 ¼" x 9 ¼" rectangle | K | 1 | 2 ¼" x 12 ¾" rectangle    |
| Ε | 1 | 2 ¼" x 7 ½" rectangle | L | 1 | 2 1/4" x 7 1/2" rectangle |
| F | 1 | 2 ¼" x 4" rectangle   | Μ | 1 | 2 ¼" x 14 ½" rectangle    |
| G | 1 | 2 ¼" x 11" rectangle  |   |   |                           |

Use 1/4" seams and press as arrows indicate throughout.

Assemble one Fabric A square, one Fabric F rectangle and one Fabric H rectangle as shown.

Log Cabin One Unit should measure 5 ¾" x 5 ¾".

Make one.

Assemble one Log Cabin One Unit, one Fabric J rectangle and one Fabric L rectangle as shown.

Log Cabin Two Unit should measure 7 1/2" x 7 1/2".

Make one.

Assemble one Log Cabin Two Unit, one Fabric E rectangle and one Fabric D rectangle as shown.

Log Cabin Three Unit should measure 9 1/4" x 9 1/4".

Make one.

Assemble one Log Cabin Three Unit, one Fabric C rectangle and one Fabric B rectangle as shown.

Log Cabin Four Unit should measure 11" x 11".

Make one.

Assemble one Log Cabin Four Unit, one Fabric G rectangle and one Fabric I rectangle as shown.

Log Cabin Five Unit should measure 12 3/4" x 12 3/4".

Make one.

Assemble Block Five as shown.

Block Five should measure 14 1/2" x 14 1/2".

Make one.

Make one.

Central & South Texas

You can help by donating to Make-A-Wish through the Wishes Quilt Along donation page.