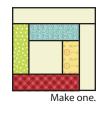

Log Cabin Five Unit should measure 12 3/4" x 12 3/4".

Make one.

Assemble Block Five as shown.

Block Five should measure 14 1/2" x 14 1/2".

Make one.

Make one.

Central & South Texas

You can help by donating to Make-A-Wish through the Wishes Quilt Along donation page.