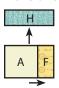

Use 1/4" seams and press as arrows indicate throughout.

Assemble one Fabric A square, one Fabric F rectangle and one Fabric H rectangle as shown.

Log Cabin One Unit should measure 5 ¾" x 5 ¾".

Make one.

Assemble one Log Cabin One Unit, one Fabric J rectangle and one Fabric L rectangle as shown.