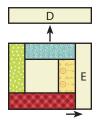

Log Cabin Two Unit should measure 7 1/2" x 7 1/2".

Make one.

Assemble one Log Cabin Two Unit, one Fabric E rectangle and one Fabric D rectangle as shown.

Log Cabin Three Unit should measure 9 1/4" x 9 1/4".

Make one.

Assemble one Log Cabin Three Unit, one Fabric C rectangle and one Fabric B rectangle as shown.

Log Cabin Four Unit should measure 11" x 11".

Make one.

Assemble one Log Cabin Four Unit, one Fabric G rectangle and one Fabric I rectangle as shown.