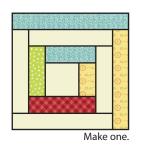

Log Cabin Five Unit should measure 12 3/4" x 12 3/4".

Make one.

Assemble Block Five as shown.

Block Five should measure 14 1/2" x 14 1/2".

Make one.

Make one.

Central & South Texas

You can help by donating to Make-A-Wish through the Wishes Quilt Along donation page.