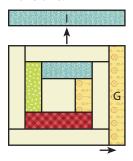

Make one.

Assemble one Log Cabin Three Unit, one Fabric C rectangle and one Fabric B rectangle as shown.

Log Cabin Four Unit should measure 11" x 11".

Make one.

Assemble one Log Cabin Four Unit, one Fabric G rectangle and one Fabric I rectangle as shown.

Log Cabin Five Unit should measure 12 3/4" x 12 3/4".

Make one.

Assemble Block Five as shown.

Block Five should measure 14 1/2" x 14 1/2".

Make one.

Make one.

Central & South Texas

You can help by donating to Make-A-Wish through the Wishes Quilt Along donation page.