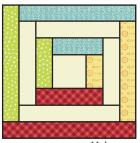

Log Cabin Five Unit should measure 12 3/4" x 12 3/4".

Make one.

Assemble Block Five as shown.

Block Five should measure 14 1/2" x 14 1/2".

Make one.

Make one.

Central & South Texas

You can help by donating to Make-A-Wish through the Wishes Quilt Along donation page.