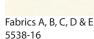

## Wishes Quilt Along Block Five - Log Cabin

Fabrics H & I

J36-10

5533-22

Fabrics J & K 5535-21

Fabrics L & M 5537-14

Cutting:

| Α | 1 | 4" square             | Н | 1 | 2 ¼" x 5 ¾" rectangle     |
|---|---|-----------------------|---|---|---------------------------|
| В | 1 | 2 ¼" x 11" rectangle  | 1 | 1 | 2 ¼" x 12 ¾" rectangle    |
| C | 1 | 2 ¼" x 9 ¼" rectangle | J | 1 | 2 ¼" x 5 ¾" rectangle     |
| D | 1 | 2 ¼" x 9 ¼" rectangle | K | 1 | 2 ¼" x 12 ¾" rectangle    |
| Ε | 1 | 2 ¼" x 7 ½" rectangle | L | 1 | 2 1/4" x 7 1/2" rectangle |
| F | 1 | 2 ¼" x 4" rectangle   | Μ | 1 | 2 ¼" x 14 ½" rectangle    |
| G | 1 | 2 ¼" x 11" rectangle  |   |   |                           |