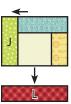

Use 1/4" seams and press as arrows indicate throughout.

Assemble one Fabric A square, one Fabric F rectangle and one Fabric H rectangle as shown.

Log Cabin One Unit should measure 5 ¾" x 5 ¾".

Make one.

Assemble one Log Cabin One Unit, one Fabric J rectangle and one Fabric L rectangle as shown.

Log Cabin Two Unit should measure 7 1/2" x 7 1/2".

Make one.

Assemble one Log Cabin Two Unit, one Fabric E rectangle and one Fabric D rectangle as shown.

Log Cabin Three Unit should measure 9 1/4" x 9 1/4".