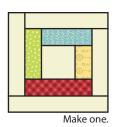

Use 1/4" seams and press as arrows indicate throughout.

Assemble one Fabric A square, one Fabric F rectangle and one Fabric H rectangle as shown.

Log Cabin One Unit should measure 5 ¾" x 5 ¾".

Make one.

Assemble one Log Cabin One Unit, one Fabric J rectangle and one Fabric L rectangle as shown.

Log Cabin Two Unit should measure 7 1/2" x 7 1/2".

Make one.

Assemble one Log Cabin Two Unit, one Fabric E rectangle and one Fabric D rectangle as shown.

Log Cabin Three Unit should measure 9 1/4" x 9 1/4".