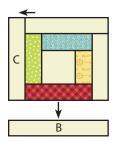

Log Cabin Two Unit should measure 7 1/2" x 7 1/2".

Make one.

Assemble one Log Cabin Two Unit, one Fabric E rectangle and one Fabric D rectangle as shown.

Log Cabin Three Unit should measure 9 1/4" x 9 1/4".

Make one.

Assemble one Log Cabin Three Unit, one Fabric C rectangle and one Fabric B rectangle as shown.

Log Cabin Four Unit should measure 11" x 11".

Make one.

Assemble one Log Cabin Four Unit, one Fabric G rectangle and one Fabric I rectangle as shown.