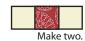

Assemble two Fabric B squares and one Fabric D square as

Top/Bottom Nine Patch Unit should measure 3" x 8".

Make two.

Assemble two Fabric D squares and one Fabric B square as shown.

Middle Nine Patch Unit should measure 3" x 8".