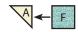

Make one.

Assemble Nine Patch Unit as shown.

Nine Patch Unit should measure 8" x 8".

Make one.

Assemble one Fabric A triangle and one Fabric F square as shown.

Make eight total.

Assemble two Fabric A/F Units and one Fabric E rectangle as shown.

Make four total.

Assemble one Fabric C triangle and one Fabric A/F/E Unit as shown.

Make four total.

Assemble two Fabric A triangles and one Blue Court House Unit as shown.

Green Court House Corner Unit.

Make two Blue Court House Corner Units.