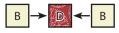

Assemble two Fabric B squares and one Fabric D square as

Top/Bottom Nine Patch Unit should measure 3" x 8".

Make two.

Assemble two Fabric D squares and one Fabric B square as shown.

Middle Nine Patch Unit should measure 3" x 8".