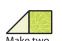

Make four total.

Assemble one Fabric C triangle and one Fabric A/F/E Unit as shown.

Make four total.

Assemble two Fabric A triangles and one Blue Court House Unit as shown.

Green Court House Corner Unit.

Make two Blue Court House Corner Units.