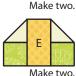

Assemble two Fabric B squares and one Fabric D square as

Top/Bottom Nine Patch Unit should measure 3" x 8".

Make two.

Assemble two Fabric D squares and one Fabric B square as shown.

Middle Nine Patch Unit should measure 3" x 8".