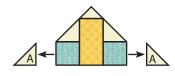

Make four total.

Assemble one Fabric C triangle and one Fabric A/F/E Unit as shown.

Make four total.

Assemble two Fabric A triangles and one Blue Court House Unit as shown.

Green Court House Corner Unit.

Make two Blue Court House Corner Units.