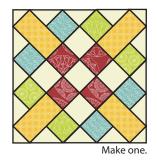

# Wishes Quilt Along Block Seven - Court House Lawn

Assemble two Green Court House Corner Units and one Nine Patch Unit as shown.

Make one.

Assemble Block Seven as shown.

Block Seven should measure 14 1/2" x 14 1/2".