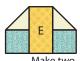

Make four total.

Assemble one Fabric C triangle and one Fabric A/F/E Unit as shown.

Make four total.

Assemble two Fabric A triangles and one Blue Court House Unit as shown.

Green Court House Corner Unit.

Make two Blue Court House Corner Units.