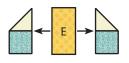

Make one.

Assemble Nine Patch Unit as shown.

Nine Patch Unit should measure 8" x 8".

Make one.

Assemble one Fabric A triangle and one Fabric F square as shown.

Make eight total.

Assemble two Fabric A/F Units and one Fabric E rectangle as shown.

Make four total.

Assemble one Fabric C triangle and one Fabric A/F/E Unit as shown.

Make four total.

Assemble two Fabric A triangles and one Blue Court House Unit as shown.

Green Court House Corner Unit.

Make two Blue Court House Corner Units.