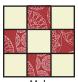

Make one.

Assemble Nine Patch Unit as shown.

Nine Patch Unit should measure 8" x 8".

Make one.

Assemble one Fabric A triangle and one Fabric F square as shown.

Make eight total.

Assemble two Fabric A/F Units and one Fabric E rectangle as shown.