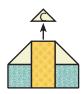

# Wishes Quilt Along Block Seven - Court House Lawn

Assemble two Green Court House Corner Units and one Nine Patch Unit as shown.

Make one.

Assemble Block Seven as shown.

Block Seven should measure 14 1/2" x 14 1/2".