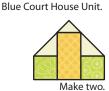

Make four total.

Assemble one Fabric C triangle and one Fabric A/F/E Unit as shown.

Make four total.

Assemble two Fabric A triangles and one Blue Court House Unit as shown.

Green Court House Corner Unit.

Make two Blue Court House Corner Units.