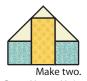

Assemble two Fabric B squares and one Fabric D square as

Top/Bottom Nine Patch Unit should measure 3" x 8".

Make two.

Assemble two Fabric D squares and one Fabric B square as shown.

Middle Nine Patch Unit should measure 3" x 8".

Make one.

Assemble Nine Patch Unit as shown.

Nine Patch Unit should measure 8" x 8".

Make one.

Assemble one Fabric A triangle and one Fabric F square as shown.

Make eight total.

Assemble two Fabric A/F Units and one Fabric E rectangle as shown.