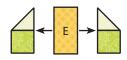

Make one.

Assemble Nine Patch Unit as shown.

Nine Patch Unit should measure 8" x 8".

Make one.

Assemble one Fabric A triangle and one Fabric F square as shown.

Make eight total.

Assemble two Fabric A/F Units and one Fabric E rectangle as shown.

Make four total.

Assemble one Fabric C triangle and one Fabric A/F/E Unit as shown.

Make four total.

Assemble two Fabric A triangles and one Blue Court House Unit as shown.

Green Court House Corner Unit.

Make two Blue Court House Corner Units.