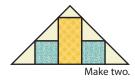

Assemble two Fabric B squares and one Fabric D square as

Top/Bottom Nine Patch Unit should measure 3" x 8".

Make two.

Assemble two Fabric D squares and one Fabric B square as shown.

Middle Nine Patch Unit should measure 3" x 8".