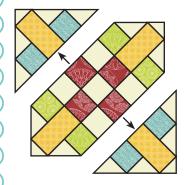

Make four total.

Assemble one Fabric C triangle and one Fabric A/F/E Unit as shown.

Make four total.

Assemble two Fabric A triangles and one Blue Court House Unit as shown.

Green Court House Corner Unit.

Make two Blue Court House Corner Units.

# Wishes Quilt Along Block Seven - Court House Lawn

Assemble two Green Court House Corner Units and one Nine Patch Unit as shown.

Make one.

Assemble Block Seven as shown.

Block Seven should measure 14 1/2" x 14 1/2".