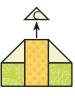

Make one.

Assemble Nine Patch Unit as shown.

Nine Patch Unit should measure 8" x 8".

Make one.

Assemble one Fabric A triangle and one Fabric F square as shown.

Make eight total.

Assemble two Fabric A/F Units and one Fabric E rectangle as shown.

Make four total.

Assemble one Fabric C triangle and one Fabric A/F/E Unit as shown.

Make four total.

Assemble two Fabric A triangles and one Blue Court House Unit as shown.

Green Court House Corner Unit.

Make two Blue Court House Corner Units.