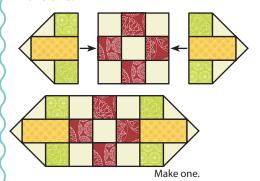

Assemble two Fabric B squares and one Fabric D square as

Top/Bottom Nine Patch Unit should measure 3" x 8".

Make two.

Assemble two Fabric D squares and one Fabric B square as shown.

Middle Nine Patch Unit should measure 3" x 8".

Make one.

Assemble Nine Patch Unit as shown.

Nine Patch Unit should measure 8" x 8".

Make one.

Assemble one Fabric A triangle and one Fabric F square as shown.

Make eight total.

Assemble two Fabric A/F Units and one Fabric E rectangle as shown.