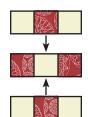

Assemble two Fabric B squares and one Fabric D square as

Top/Bottom Nine Patch Unit should measure 3" x 8".

Make two.

Assemble two Fabric D squares and one Fabric B square as shown.

Middle Nine Patch Unit should measure 3" x 8".

Make one.

Assemble Nine Patch Unit as shown.

Nine Patch Unit should measure 8" x 8".

Make one.

Assemble one Fabric A triangle and one Fabric F square as shown.

Make eight total.

Assemble two Fabric A/F Units and one Fabric E rectangle as shown.