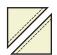

Cut apart on the marked line.

Fabric A/C Half Square Triangle Unit should measure 4" x 4". Make two.

Repeat using four Fabric A squares, one Fabric D square, one Fabric E square, one Fabric F square and one Fabric G square as

Half Square Triangle Unit should measure 4" x 4".

Make eight total.

Draw a diagonal line on the wrong side of the remaining Fabric D square.

With right sides facing, layer the Fabric D square with a Fabric E square.