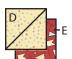

Half Square Triangle Unit should measure 4" x 4".

Make eight total.

Draw a diagonal line on the wrong side of the remaining Fabric D square.

With right sides facing, layer the Fabric D square with a Fabric E square.

Stitch ¼" from each side of the drawn line.

Cut apart on the marked line.

Fabric D/E Half Square Triangle Unit should measure 4" x 4". Make two.

You will not use one Fabric D/E Half Square Triangle Unit.