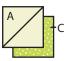

Use ¼" seams and press as arrows indicate throughout.

Draw a diagonal line on the wrong side of the Fabric A squares. With right sides facing, layer a Fabric A square with a Fabric C square.

Stitch ¼" from each side of the drawn line.

Cut apart on the marked line.

Fabric A/C Half Square Triangle Unit should measure 4" x 4". Make two.

Repeat using four Fabric A squares, one Fabric D square, one Fabric E square, one Fabric F square and one Fabric G square as