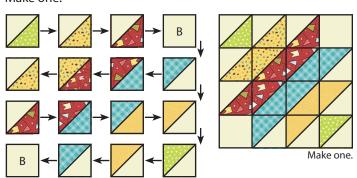

Cut apart on the marked line.

Half Square Triangle Unit should measure 4" x 4".

Make four total.

You will not use one Fabric F/G Half Square Triangle Unit.

Assemble Block Eight as shown.

Block Eight should measure 14 1/2" x 14 1/2".

Make one.

Central & South Texas

You can help by donating to Make-A-Wish through the Wishes Quilt Along donation page.