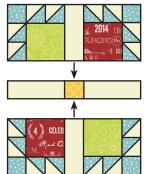

Make two.

Assemble two Fabric B rectangles and one Fabric F square as shown.

Middle Strip should measure 2 1/2" x 14 1/2".

Make one.

Assemble Block Nine as shown.

Block Nine should measure 14 1/2" x 14 1/2".