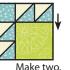

Make four total.

Assemble one Fabric E/A/D Unit and one Fabric A/D/C Unit as shown.

Corner Unit should measure 6 1/2" x 6 1/2".

shown.

Make two.

Assemble two Corner Units and one Fabric B rectangle as

Dove in the Window Unit should measure  $6 \frac{1}{2}$ " x  $14 \frac{1}{2}$ ".

Make two.

Assemble two Fabric B rectangles and one Fabric F square as shown.

Middle Strip should measure 2 1/2" x 14 1/2".

Make one.

Assemble Block Nine as shown.

Block Nine should measure 14 1/2" x 14 1/2".