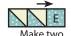

Pay close attention to unit placement.

Make eight total.

Make four.

Assemble one Fabric E square and one Double Fabric A/D Unit as shown.

Fabric E/A/D Unit should measure 2 <sup>1</sup>/<sub>2</sub>" x 6 <sup>1</sup>/<sub>2</sub>".

Pay close attention to unit placement.

Make four total.

Assemble one Double Fabric A/D Unit and one Fabric C square as shown.

Fabric A/D/C Unit should measure 4 <sup>1</sup>/<sub>2</sub>" x 6 <sup>1</sup>/<sub>2</sub>".