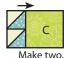

Pay close attention to unit placement.

Make four total.

Assemble one Double Fabric A/D Unit and one Fabric C square as shown.

Fabric A/D/C Unit should measure 4 <sup>1</sup>/<sub>2</sub>" x 6 <sup>1</sup>/<sub>2</sub>".

Make four total.

Assemble one Fabric E/A/D Unit and one Fabric A/D/C Unit as shown.

Corner Unit should measure 6 1/2" x 6 1/2".

shown.

Make two.

Assemble two Corner Units and one Fabric B rectangle as

Dove in the Window Unit should measure  $6 \frac{1}{2}$ " x  $14 \frac{1}{2}$ ".