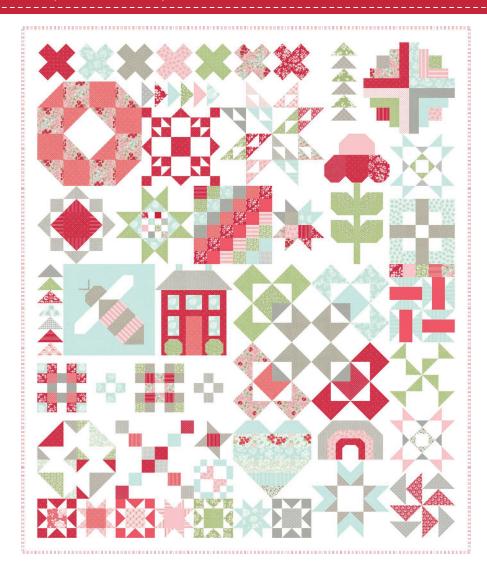

## Shine Bright Sampler

68  $\frac{1}{2}$ " **x** 80  $\frac{1}{2}$ "

Shine On Sampler is from The Bonnie & Camille Quilt Bee Book by Bonnie Olaveson and Camille Roskelley Fabrics from Lighthearted by Camille Roskelley for Moda Fabrics