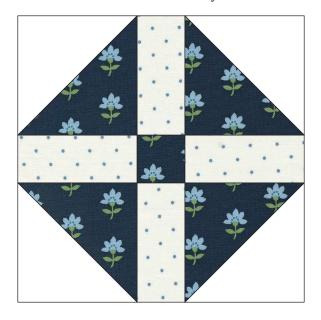

#### Piece and Quilt Sampler Block Guide

Use these blocks for color placement inspiration.

6" Eight Point Star Blocks 6" Wagon Tracks Blocks

9" Tulip Lady Fingers Block

9" Evening Hourglass Blocks