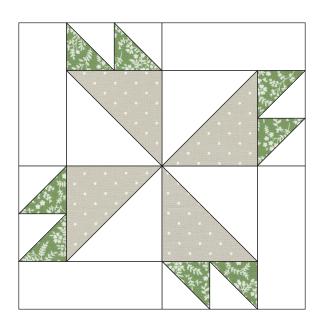

y Star Block



9" Hovering Hawks Block 12" Album Star Block





#### Piece and Quilt Sampler Block Guide

Use these blocks for color placement inspiration.



6" Eight Point Star Blocks 6" Wagon Tracks Blocks



9" Tulip Lady Fingers Block



9" Evening Hourglass Blocks



### Piece and Quitt Sampler Block Guide

Use these blocks for color placement inspiration.

Please note: You may need additional fabrics to make the blocks exactly as pictured.



9" Dandy Star Block



6" Dandy Star Block



9" Avenue Blocks



9" Maple Leaf Block



#### Piece and Quitt Sampler Block Guide

Use these blocks for color placement inspiration.

Please note: You may need additional fabrics to make the blocks exactly as pictured.



9" Texas Puzzle Block



6" Texas Puzzle Block



9" Scrap Basket Blocks



12" Rosebud Block



#### Piece and Quilt Sampler Block Guide

Use these blocks for color placement inspiration.



12" Broken Dishes Block



6" Tulip Lady Fingers Blocks



12" Arizona Block



12" Eight Hands Around Block



#### Piece and Quilt Sampler Block Guide

Use these blocks for color placement inspiration.



9" Aircraft Blocks



9" Album Star Block



12" Building Blocks Block 12" Union Square Block





## Piece and Quilt Sampler Coloring Sheet









www.FatQuarterShop.com