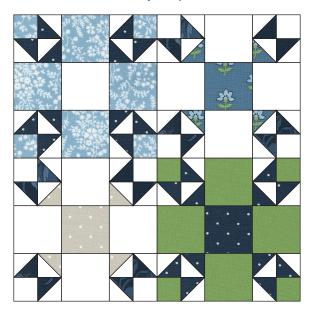

#### Piece and Quilt Sampler Block Guide

Use these blocks for color placement inspiration.

6" Eight Point Star Blocks 6" Wagon Tracks Blocks

9" Tulip Lady Fingers Block

9" Evening Hourglass Blocks