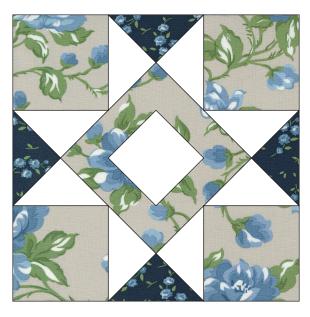

### Piece and Quitt Sampler Block Guide

Use these blocks for color placement inspiration.

3" Shoofly Blocks

6" Dandy Star Block

9" Hovering Hawks Block 12" Album Star Block