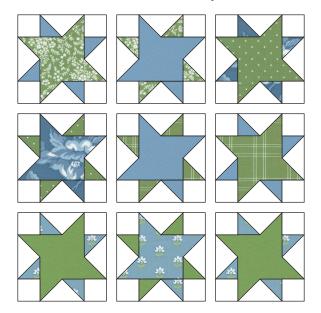

| Page | Blocks                 | Make           | Month          |
|------|------------------------|----------------|----------------|
|      | Getting Ready          |                | March 2024     |
| 70   | 3" Shoo Fly            | 12             | April 2024     |
| 27   | 6" Dandy Star          | 1              | April 2024     |
| 42   | 9" Hovering Hawks      | 1              | May 2024       |
| 6    | 12" Album Star         | 1              | May 2024       |
| 32   | 6" Eight Point Star    | 9              | June 2024      |
| 91   | 6" Wagon Tracks        | 6              | June 2024      |
| 86   | 9" Tulip Lady Fingers  | 1              | June 2024      |
| 33   | 9" Evening Hourglass   | 4              | July 2024      |
| 27   | 6" and 9" Dandy Star   | 1 of each size | July 2024      |
| 11   | 9" Avenue              | 4              | August 2024    |
| 52   | 9" Maple Leaf          | 1              | August 2024    |
| 82   | 6" and 9" Texas Puzzle | 1 of each size | August 2024    |
| 64   | 9" Scrap Basket        | 4              | September 2024 |
| 62   | 12" Rosebud            | 1              | September 2024 |
| 18   | 12" Broken Dishes      | 1              | September 2024 |
| 86   | 6" Tulip Lady Fingers  | 4              | October 2024   |
| 8    | 12" Arizona            | 1              | October 2024   |
| 30   | 12" Eight Hands Around | 1              | November 2024  |
| 4    | 9" Aircraft            | 4              | November 2024  |
| 6    | 9" Album Star          | 1              | December 2024  |
| 20   | 12" Building Blocks    | 1              | December 2024  |
| 88   | 12" Union Square       | 1              | December 2024  |
|      | HST border             |                | January 2025   |
|      | Finishing              |                | February 2025  |

### Piece and Quitt Sampler Block Guide

Use these blocks for color placement inspiration.

3" Shoofly Blocks

6" Dandy Star Block

9" Hovering Hawks Block 12" Album Star Block