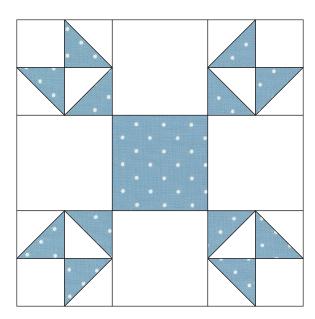

#### Piece and Quitt Sampler Block Guide

Use these blocks for color placement inspiration.

Please note: You may need additional fabrics to make the blocks exactly as pictured.

9" Texas Puzzle Block

6" Texas Puzzle Block