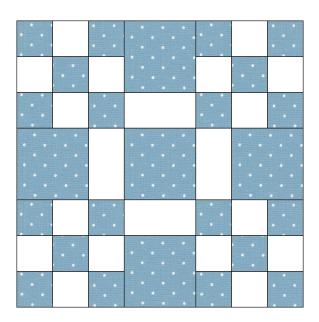

#### Piece and Quilt Sampler Block Guide

Use these blocks for color placement inspiration.

12" Broken Dishes Block

6" Tulip Lady Fingers Blocks

12" Arizona Block

12" Eight Hands Around Block