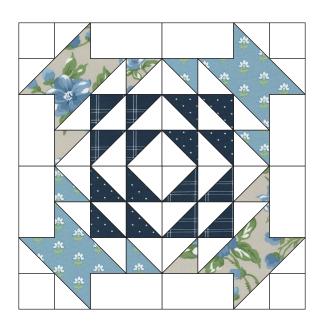

#### Piece and Quilt Sampler Block Guide

Use these blocks for color placement inspiration.

12" Broken Dishes Block

6" Tulip Lady Fingers Blocks

12" Arizona Block

12" Eight Hands Around Block