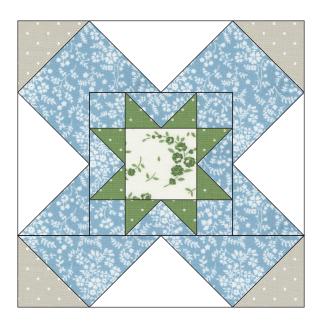

### Piece and Quitt Sampler Block Guide

Use these blocks for color placement inspiration.

Please note: You may need additional fabrics to make the blocks exactly as pictured.

9" Dandy Star Block

6" Dandy Star Block