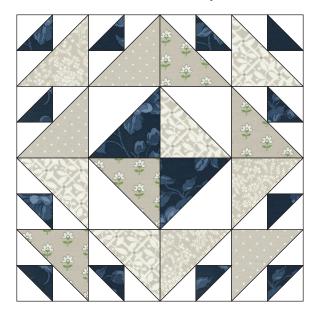

### Piece and Quitt Sampler Block Guide

Use these blocks for color placement inspiration.

3" Shoofly Blocks

6" Dandy Star Block

9" Hovering Hawks Block 12" Album Star Block