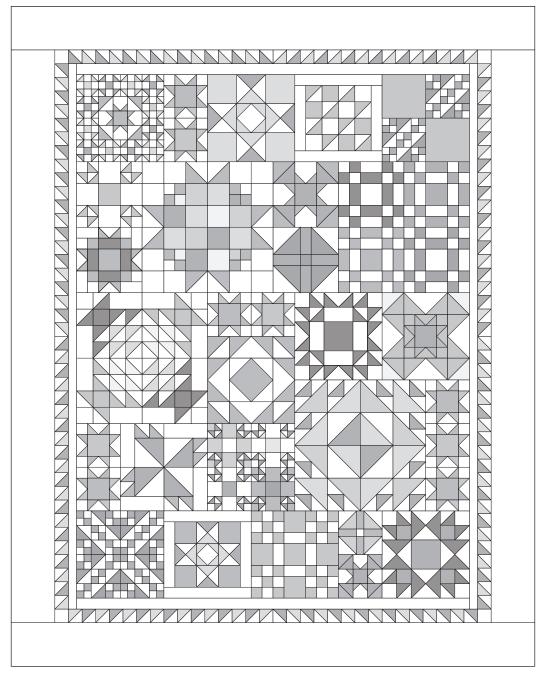

72 ½" x 91 ¼"

# Piece and Quitt Sampler

Piece and Quilt Sampler is from the Celebrate with Quilts Book by Lissa Alexander and Susan Ache. Featured quilt uses Shoreline by Camille Roskelley for Moda Fabrics.

Grab your supplies at Fat Quarter Shop!

#### Piece and Quilt Sampler Monthly Breakdown

We're going to pieces over the Piece and Quilt Sampler Quilt! Scrappy and fabulous all in one, this quilt is the perfect way to celebrate Susan Ache and Lissa Alexander's latest book, Celebrate with Quilts! Find all the quilt along details on <a href="The Jolly Jabber Blog">The Jolly Jabber Blog</a>!

| Page | Blocks                 | Make           | Month          |
|------|------------------------|----------------|----------------|
|      | Getting Ready          |                | March 2024     |
| 70   | 3" Shoo Fly            | 12             | April 2024     |
| 27   | 6" Dandy Star          | 1              | April 2024     |
| 42   | 9" Hovering Hawks      | 1              | May 2024       |
| 6    | 12" Album Star         | 1              | May 2024       |
| 32   | 6" Eight Point Star    | 9              | June 2024      |
| 91   | 6" Wagon Tracks        | 6              | June 2024      |
| 86   | 9" Tulip Lady Fingers  | 1              | June 2024      |
| 33   | 9" Evening Hourglass   | 4              | July 2024      |
| 27   | 6" and 9" Dandy Star   | 1 of each size | July 2024      |
| 11   | 9" Avenue              | 4              | August 2024    |
| 52   | 9" Maple Leaf          | 1              | August 2024    |
| 82   | 6" and 9" Texas Puzzle | 1 of each size | August 2024    |
| 64   | 9" Scrap Basket        | 4              | September 2024 |
| 62   | 12" Rosebud            | 1              | September 2024 |
| 18   | 12" Broken Dishes      | 1              | September 2024 |
| 86   | 6" Tulip Lady Fingers  | 4              | October 2024   |
| 8    | 12" Arizona            | 1              | October 2024   |
| 30   | 12" Eight Hands Around | 1              | November 2024  |
| 4    | 9" Aircraft            | 4              | November 2024  |
| 6    | 9" Album Star          | 1              | December 2024  |
| 20   | 12" Building Blocks    | 1              | December 2024  |
| 88   | 12" Union Square       | 1              | December 2024  |
|      | HST border             |                | January 2025   |
|      | Finishing              |                | February 2025  |