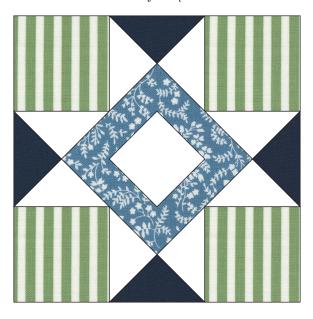

#### Piece and Quilt Sampler Block Guide

Use these blocks for color placement inspiration.

6" Eight Point Star Blocks 6" Wagon Tracks Blocks

9" Tulip Lady Fingers Block

9" Evening Hourglass Blocks