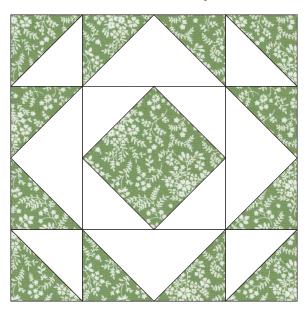

### Piece and Quitt Sampler Block Guide

Use these blocks for color placement inspiration.

3" Shoofly Blocks

6" Dandy Star Block

9" Hovering Hawks Block 12" Album Star Block