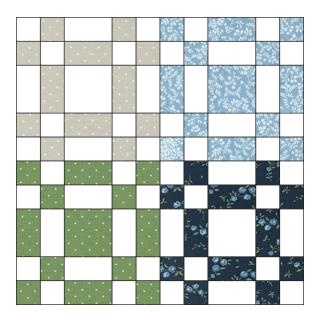

#### Piece and Quilt Sampler Block Guide

Use these blocks for color placement inspiration.

9" Aircraft Blocks

9" Album Star Block

12" Building Blocks Block 12" Union Square Block