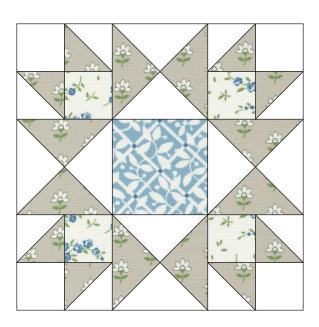

#### Piece and Quilt Sampler Block Guide

Use these blocks for color placement inspiration.

6" Eight Point Star Blocks 6" Wagon Tracks Blocks

9" Tulip Lady Fingers Block

9" Evening Hourglass Blocks