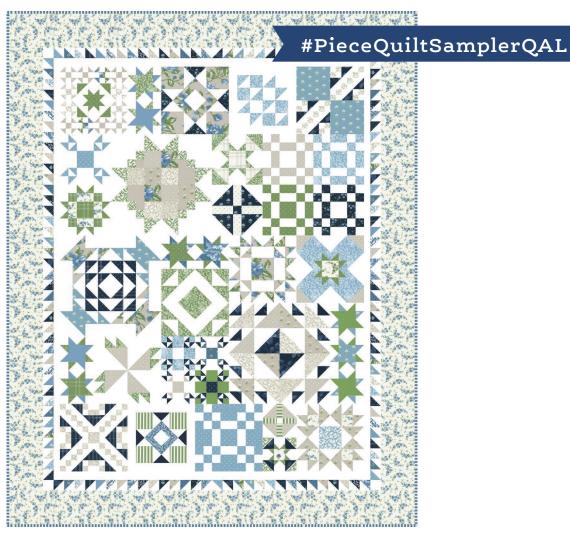

72 ½" x 91 ¼"

# Piece and Quitt Sampler

Piece and Quilt Sampler is from the Celebrate with Quilts Book by Lissa Alexander and Susan Ache. Featured quilt uses Shoreline by Camille Roskelley for Moda Fabrics.

Grab your supplies at Fat Quarter Shop!

#### Piece and Quilt Sampler Monthly Breakdown

We're going to pieces over the Piece and Quilt Sampler Quilt! Scrappy and fabulous all in one, this quilt is the perfect way to celebrate Susan Ache and Lissa Alexander's latest book, Celebrate with Quilts! Find all the quilt along details on <a href="The Jolly Jabber Blog">The Jolly Jabber Blog</a>!