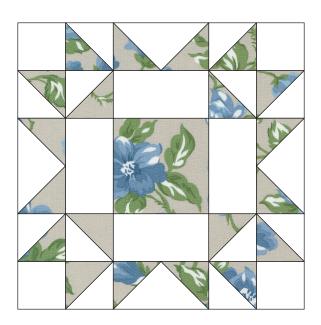

Star Blocks 6" Wagon Tracks Blocks



9" Tulip Lady Fingers Block



9" Evening Hourglass Blocks



### Piece and Quitt Sampler Block Guide

Use these blocks for color placement inspiration.

Please note: You may need additional fabrics to make the blocks exactly as pictured.



9" Dandy Star Block



6" Dandy Star Block



9" Avenue Blocks



9" Maple Leaf Block



#### Piece and Quitt Sampler Block Guide

Use these blocks for color placement inspiration.

Please note: You may need additional fabrics to make the blocks exactly as pictured.



9" Texas Puzzle Block



6" Texas Puzzle Block



9" Scrap Basket Blocks



12" Rosebud Block



#### Piece and Quilt Sampler Block Guide

Use these blocks for color placement inspiration.



12" Broken Dishes Block



6" Tulip Lady Fingers Blocks



12" Arizona Block



12" Eight Hands Around Block



#### Piece and Quilt Sampler Block Guide

Use these blocks for color placement inspiration.



9" Aircraft Blocks



9" Album Star Block



12" Building Blocks Block 12" Union Square Block





## Piece and Quilt Sampler Coloring Sheet









www.FatQuarterShop.com