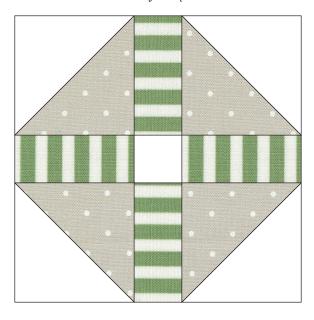

#### Piece and Quilt Sampler Block Guide

Use these blocks for color placement inspiration.

6" Eight Point Star Blocks 6" Wagon Tracks Blocks

9" Tulip Lady Fingers Block

9" Evening Hourglass Blocks