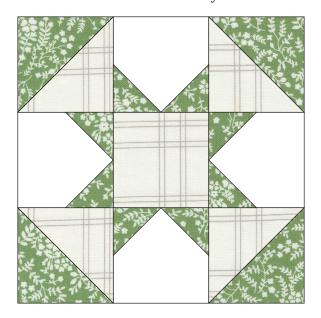

#### Piece and Quilt Sampler Block Guide

Use these blocks for color placement inspiration.

6" Eight Point Star Blocks 6" Wagon Tracks Blocks

9" Tulip Lady Fingers Block

9" Evening Hourglass Blocks