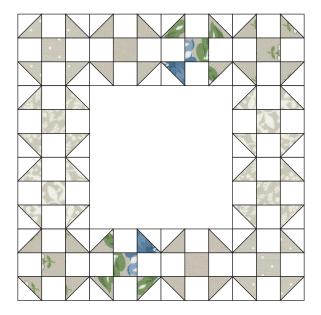

| Page | Blocks                 | Make           | Month          |
|------|------------------------|----------------|----------------|
|      | Getting Ready          |                | March 2024     |
| 70   | 3" Shoo Fly            | 12             | April 2024     |
| 27   | 6" Dandy Star          | 1              | April 2024     |
| 42   | 9" Hovering Hawks      | 1              | May 2024       |
| 6    | 12" Album Star         | 1              | May 2024       |
| 32   | 6" Eight Point Star    | 9              | June 2024      |
| 91   | 6" Wagon Tracks        | 6              | June 2024      |
| 86   | 9" Tulip Lady Fingers  | 1              | June 2024      |
| 33   | 9" Evening Hourglass   | 4              | July 2024      |
| 27   | 6" and 9" Dandy Star   | 1 of each size | July 2024      |
| 11   | 9" Avenue              | 4              | August 2024    |
| 52   | 9" Maple Leaf          | 1              | August 2024    |
| 82   | 6" and 9" Texas Puzzle | 1 of each size | August 2024    |
| 64   | 9" Scrap Basket        | 4              | September 2024 |
| 62   | 12" Rosebud            | 1              | September 2024 |
| 18   | 12" Broken Dishes      | 1              | September 2024 |
| 86   | 6" Tulip Lady Fingers  | 4              | October 2024   |
| 8    | 12" Arizona            | 1              | October 2024   |
| 30   | 12" Eight Hands Around | 1              | November 2024  |
| 4    | 9" Aircraft            | 4              | November 2024  |
| 6    | 9" Album Star          | 1              | December 2024  |
| 20   | 12" Building Blocks    | 1              | December 2024  |
| 88   | 12" Union Square       | 1              | December 2024  |
|      | HST border             |                | January 2025   |
|      | Finishing              |                | February 2025  |