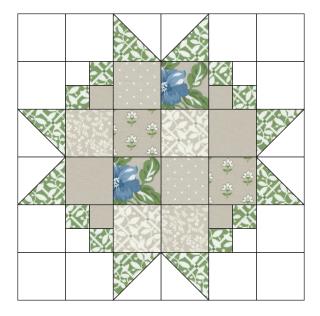

| November 2024  |
| 4    | 9" Aircraft            | 4              | November 2024  |
| 6    | 9" Album Star          | 1              | December 2024  |
| 20   | 12" Building Blocks    | 1              | December 2024  |
| 88   | 12" Union Square       | 1              | December 2024  |
|      | HST border             |                | January 2025   |
|      | Finishing              |                | February 2025  |



### Piece and Quitt Sampler Block Guide

Use these blocks for color placement inspiration.



3" Shoofly Blocks



6" Dandy Star Block



9" Hovering Hawks Block 12" Album Star Block





#### Piece and Quilt Sampler Block Guide

Use these blocks for color placement inspiration.



6" Eight Point Star Blocks 6" Wagon Tracks Blocks



9" Tulip Lady Fingers Block



9" Evening Hourglass Blocks



### Piece and Quitt Sampler Block Guide

Use these blocks for color placement inspiration.

Please note: You may need additional fabrics to make the blocks exactly as pictured.



9" Dandy Star Block



6" Dandy Star Block



9" Avenue Blocks



9" Maple Leaf Block



#### Piece and Quitt Sampler Block Guide

Use these blocks for color placement inspiration.

Please note: You may need additional fabrics to make the blocks exactly as pictured.



9" Texas Puzzle Block



6" Texas Puzzle Block



9" Scrap Basket Blocks



12" Rosebud Block



#### Piece and Quilt Sampler Block Guide

Use these blocks for color placement inspiration.



12" Broken Dishes Block



6" Tulip Lady Fingers Blocks



12" Arizona Block



12" Eight Hands Around Block



#### Piece an