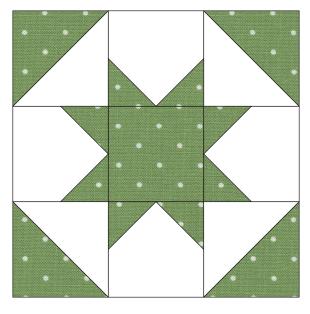

#### Piece and Quilt Sampler Block Guide

Use these blocks for color placement inspiration.

6" Eight Point Star Blocks 6" Wagon Tracks Blocks

9" Tulip Lady Fingers Block

9" Evening Hourglass Blocks