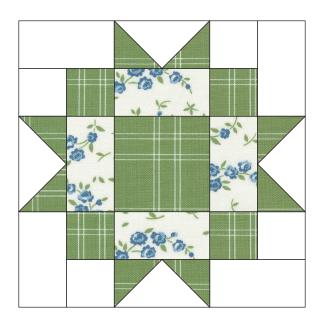

### Piece and Quitt Sampler Block Guide

Use these blocks for color placement inspiration.

3" Shoofly Blocks

6" Dandy Star Block

9" Hovering Hawks Block 12" Album Star Block