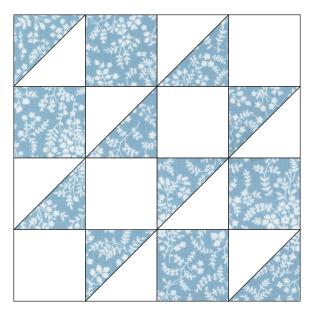

#### Piece and Quilt Sampler Block Guide

Use these blocks for color placement inspiration.

12" Broken Dishes Block

6" Tulip Lady Fingers Blocks

12" Arizona Block

12" Eight Hands Around Block