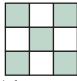

Use 1/4" seams and press as arrows indicate throughout. **BLOCK ASSEMBLY:** 

Assemble Unit using matching fabric.

Nine Patch Unit should measure 8" x 8".

Make two from each fat quarter. Make forty total.