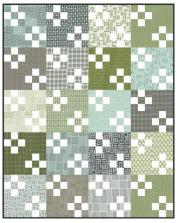

# Fat Quarter Four Patch Quilt Pattern

### Fat Quarter Shop Exclusive

Finished Size: 60 1/2" x 75 1/2"

#### LAP QUILT