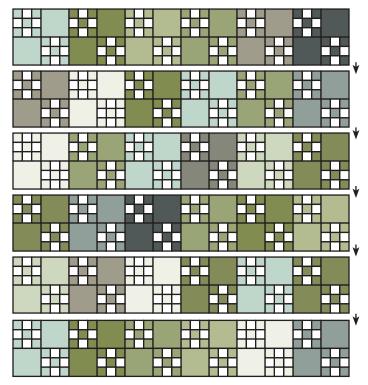

#### **QUILT CENTER:**

Assemble Quilt Center.

Press rows in opposite directions.

Quilt Center should measure 60 1/2" x 75 1/2".