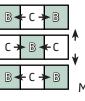

Use 1/4" seams and press as arrows indicate throughout. **BLOCK ASSEMBLY:** 

Assemble Unit using matching fabric.

Nine Patch Unit should measure 8" x 8".

Make two from each fat quarter. Make forty total.