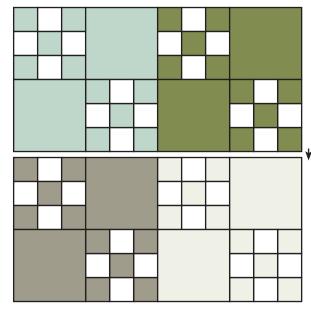

#### QUILT ASSEMBLY:

Make four Fat Quarter Four Patch Blocks. Assemble Quilt Center.

Press rows in opposite directions.

Quilt Center should measure 30 1/2" x 30 1/2".