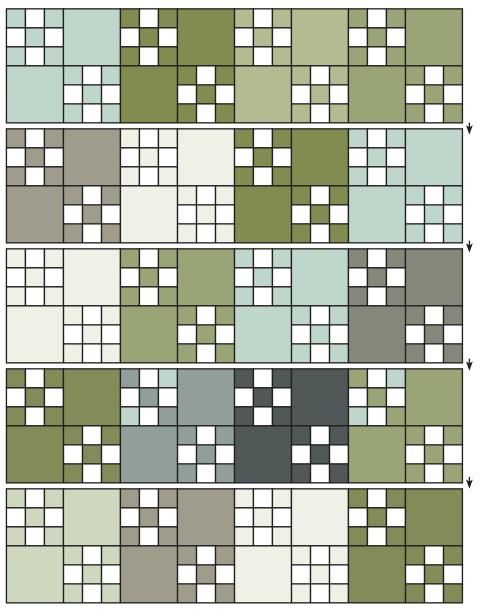

#### **QUILT CENTER:**

Assemble Quilt Center.

Press rows in opposite directions.

Quilt Center should measure 60 1/2" x 75 1/2".

## QUILT ASSEMBLY:

Make thirty-six Fat Quarter Four Patch Blocks. Assemble Quilt Center.

Press rows in opposite directions.

Quilt Center should measure 90 1/2" x 90 1/2".