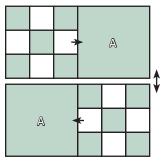

Assemble Block using matching fabric.

Fat Quarter Four Patch Block should measure  $15 \frac{1}{2}$ " x 15  $\frac{1}{2}$ ".

Make one from each fat quarter. Make twenty.