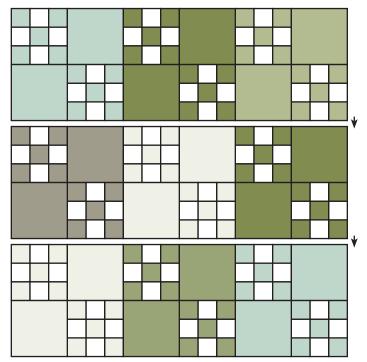

#### QUILT ASSEMBLY:

Make nine Fat Quarter Four Patch Blocks.

Assemble Quilt Center.

Press rows in opposite directions.

Quilt Center should measure 45 1/2" x 45 1/2".