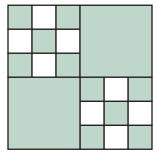

Use 1/4" seams and press as arrows indicate throughout. **BLOCK ASSEMBLY:** 

Assemble Unit using matching fabric.

Nine Patch Unit should measure 8" x 8".

Make two from each fat quarter. Make forty total.

Assemble Block using matching fabric.

Fat Quarter Four Patch Block should measure  $15 \frac{1}{2}$ " x 15  $\frac{1}{2}$ ".

Make one from each fat quarter. Make twenty.