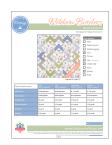

## Ribbon Border Block Pattern

Fat Quarter Shop Exclusive

Unfinished size: 12 1/2" x 12 1/2".

Pattern for Crib, Lap, Large Lap & Queen size quilts available at www.FatQuarterShop.com.

| Cutting Instructions | One Block                  |
|----------------------|----------------------------|
| Block Print          | A) 2 - 7" squares          |
| Accent Block Print   | <b>B)</b> 2 - 4" squares △ |
| Background           | C) 2 - 4" squares △        |
|                      | D) 4 - 4" squares          |

△ Optional: You can use 3" Finished Half Square Triangle Paper (#H300) by Triangles on a Roll

Use 1/4" seams and press as arrows indicate throughout.