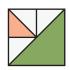

## Block assembly:

Draw a diagonal line on the wrong side of the Fabric C squares.

With right sides facing, layer a Fabric C square with a Fabric B square.

Stitch 1/4" from each side of the drawn line.

Cut apart on the marked line.

Trim Half Square Triangle Unit to measure 3 1/2" x 3 1/2".

Make 4.

Cut the Fabric D squares on the diagonal once.

Make 8.

Cut the Fabric A squares on the diagonal once.

Make 4.

Assemble Unit. Press open.

Refer to our YouTube tutorial for assembly tips.