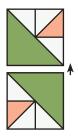

Trim Half Square Triangle Unit to measure 3 1/2" x 3 1/2".

Make 4.

Cut the Fabric D squares on the diagonal once.

Make 8.

Cut the Fabric A squares on the diagonal once.

Make 4.

Assemble Unit. Press open.

Refer to our YouTube tutorial for assembly tips.

Trim Left Cat's Cradle Unit to measure 6 1/2" x 6 1/2".

.....

Make 2.

#RibbonBorderQuilt

www.FatQuarterShop.com

Fat Quarter Shop Exclusive

Assemble two Left Cat's Cradle Units.

Left Ribbon Unit should measure 6 1/2" x 12 1/2".