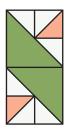

Trim Left Cat's Cradle Unit to measure 6 1/2" x 6 1/2".

.....

Make 2.

#RibbonBorderQuilt

www.FatQuarterShop.com

Fat Quarter Shop Exclusive

Assemble two Left Cat's Cradle Units.

Left Ribbon Unit should measure 6 1/2" x 12 1/2".

Make 1.

.....

Assemble Unit. Press open.

Trim Right Cat's Cradle Unit to measure 6 1/2" x 6 1/2".

Make 2.

Assemble two Right Cat's Cradle Units.

Right Ribbon Unit should measure 6 1/2" x 12 1/2".

Make 1.