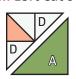

## Ribbon Border Block Pattern

Fat Quarter Shop Exclusive

Unfinished size: 12 1/2" x 12 1/2".

Pattern for Crib, Lap, Large Lap & Queen size quilts available at www.FatQuarterShop.com.

| Cutting Instructions | One Block                  |
|----------------------|----------------------------|
| Block Print          | A) 2 - 7" squares          |
| Accent Block Print   | <b>B)</b> 2 - 4" squares △ |
| Background           | C) 2 - 4" squares △        |
|                      | D) 4 - 4" squares          |