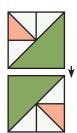

Trim Left Cat's Cradle Unit to measure 6 1/2" x 6 1/2".

.....

Make 2.

#RibbonBorderQuilt

www.FatQuarterShop.com

Fat Quarter Shop Exclusive

Assemble two Left Cat's Cradle Units.

Left Ribbon Unit should measure 6 1/2" x 12 1/2".

Make 1.

.....

Assemble Unit. Press open.

Trim Right Cat's Cradle Unit to measure 6 1/2" x 6 1/2".

Make 2.

Assemble two Right Cat's Cradle Units.

Right Ribbon Unit should measure 6 1/2" x 12 1/2".

Make 1.