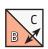

## Ribbon Border Block Pattern

Fat Quarter Shop Exclusive

Unfinished size: 12 1/2" x 12 1/2".

Pattern for Crib, Lap, Large Lap & Queen size quilts available at www.FatQuarterShop.com.

| Cutting Instructions | One Block                  |
|----------------------|----------------------------|
| Block Print          | A) 2 - 7" squares          |
| Accent Block Print   | <b>B)</b> 2 - 4" squares △ |
| Background           | C) 2 - 4" squares △        |
|                      | D) 4 - 4" squares          |

## Block assembly:

Draw a diagonal line on the wrong side of the Fabric C squares.

With right sides facing, layer a Fabric C square with a Fabric B square.

Stitch 1/4" from each side of the drawn line.

Cut apart on the marked line.