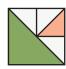

## Block assembly:

Draw a diagonal line on the wrong side of the Fabric C squares.

With right sides facing, layer a Fabric C square with a Fabric B square.

Stitch 1/4" from each side of the drawn line.

Cut apart on the marked line.

Trim Half Square Triangle Unit to measure 3 1/2" x 3 1/2".

Make 4.

Cut the Fabric D squares on the diagonal once.

Make 8.

Cut the Fabric A squares on the diagonal once.

Make 4.

Assemble Unit. Press open.

Refer to our YouTube tutorial for assembly tips.