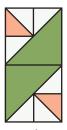

nd press as arrows indicate throughout.

## Block assembly:

Draw a diagonal line on the wrong side of the Fabric C squares.

With right sides facing, layer a Fabric C square with a Fabric B square.

Stitch 1/4" from each side of the drawn line.

Cut apart on the marked line.

Trim Half Square Triangle Unit to measure 3 1/2" x 3 1/2".







Make 4.

Cut the Fabric D squares on the diagonal once.





Make 8.

Cut the Fabric A squares on the diagonal once.





Make 4.

Assemble Unit. Press open.

Refer to our YouTube tutorial for assembly tips.

Trim Left Cat's Cradle Unit to measure 6 1/2" x 6 1/2".

.....





Make 2.



#RibbonBorderQuilt

www.FatQuarterShop.com





Fat Quarter Shop Exclusive

Assemble two Left Cat's Cradle Units.

Left Ribbon Unit should measure 6 1/2" x 12 1/2".





Make 1.

.....

Assemble Unit. Press open.

Trim Right Cat's Cradle Unit to measure 6 1/2" x 6 1/2".





Make 2.

Assemble two Right Cat's Cradle Units.

Right Ribbon Unit should measure 6 1/2" x 12 1/2".





Make 1.

Assemble Block.

Ribbon Border Block should measure 12 1/2" x 12 1/2".





Make 1.