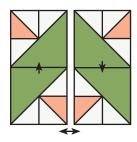

## Ribbon Border Block Pattern

Fat Quarter Shop Exclusive

Unfinished size: 12 1/2" x 12 1/2".

Pattern for Crib, Lap, Large Lap & Queen size quilts available at www.FatQuarterShop.com.

| Cutting Instructions | One Block                  |
|----------------------|----------------------------|
| Block Print          | A) 2 - 7" squares          |
| Accent Block Print   | <b>B)</b> 2 - 4" squares △ |
| Background           | C) 2 - 4" squares △        |
|                      | D) 4 - 4" squares          |

Assemble Block.

Ribbon Border Block should measure 12 1/2" x 12 1/2".

Make 1.