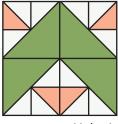

Trim Left Cat's Cradle Unit to measure 6 1/2" x 6 1/2".

.....

Make 2.

#RibbonBorderQuilt

www.FatQuarterShop.com

Fat Quarter Shop Exclusive

Assemble two Left Cat's Cradle Units.

Left Ribbon Unit should measure 6 1/2" x 12 1/2".

Make 1.

.....

Assemble Unit. Press open.

Trim Right Cat's Cradle Unit to measure 6 1/2" x 6 1/2".

Make 2.

Assemble two Right Cat's Cradle Units.

Right Ribbon Unit should measure 6 1/2" x 12 1/2".

Make 1.