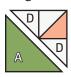

## Ribbon Border Block Pattern

Fat Quarter Shop Exclusive

Unfinished size: 12 1/2" x 12 1/2".

Pattern for Crib, Lap, Large Lap & Queen size quilts available at www.FatQuarterShop.com.

| Cutting Instructions | One Block                  |
|----------------------|----------------------------|
| Block Print          | A) 2 - 7" squares          |
| Accent Block Print   | <b>B)</b> 2 - 4" squares △ |
| Background           | C) 2 - 4" squares △        |
|                      | D) 4 - 4" squares          |

△ Optional: You can use 3" Finished Half Square Triangle Paper (#H300) by Triangles on a Roll

Use 1/4" seams and press as arrows indicate throughout.