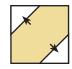

Make 2 for each block. Make 40 total.

Draw a diagonal line on the wrong side of the Fabric L squares.

••••••••••

With right sides facing, layer a Fabric L square on the left end of a Fabric B rectangle.

Stitch on the drawn line and trim 1/4" away from the seam.

Repeat on the right end.

Charmed Unit should measure 2 1/2" x 6 1/2".

Make 2 for each block. Make 40 total.

Assemble Unit.

Charmed Row Unit should measure 2 1/2" x 14 1/2".

Make 2 for each block. Make 40 total.