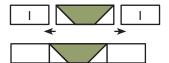

Make 2 for each block. Make 40 total.

With right sides facing, layer a Fabric L square on the left end of a Fabric C rectangle.

Stitch on the drawn line and trim 1/4" away from the seam.

Repeat on the right end with a Fabric G square.

Shimmer Unit should measure 2 1/2" x 5 1/2".

Make 2 for each block. Make 40 total.

With right sides facing, layer a Fabric L square on the left end of a Fabric C rectangle.

••••••••••••

Stitch on the drawn line and trim 1/4" away from the seam.

Repeat on the right end with a Fabric G square.

Sparkle Unit should measure 2 1/2" x 5 1/2".

Make 2 for each block. Make 40 total. Assemble Unit. Press open.

Fascinated Unit should measure 4 1/2" x 5 1/2".