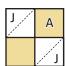

## Block Assembly:

Draw a diagonal line on the wrong side of the Fabric J squares.

With right sides facing, layer Fabric J squares on opposite corners of a Fabric A square.

Stitch on the drawn lines and trim 1/4" away from the seams.

Repeat on the remaining corners.

Square in a Square Unit should measure 5" x 5".

Make 2 for each block. Make 40 total.

Assemble Unit. Press open.

Square in a Square Row Unit should measure  $5'' \times 14 \frac{1}{2}''$ .