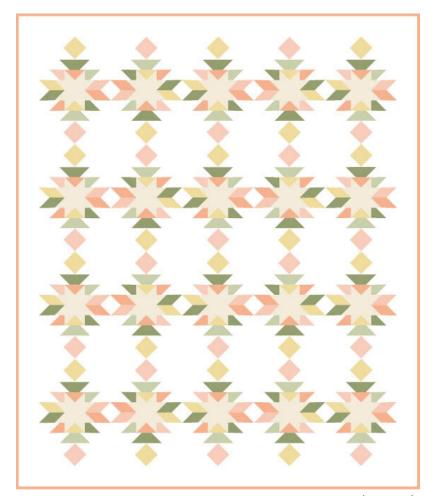

Finished Quilt Size: 78 1/2" x 92 1/2"

### Quilt Center:

Assemble Quilt Center. Rotate every other block so seams nest. Press open. Quilt Center should measure  $70 \frac{1}{2}$ " x  $84 \frac{1}{2}$ ".