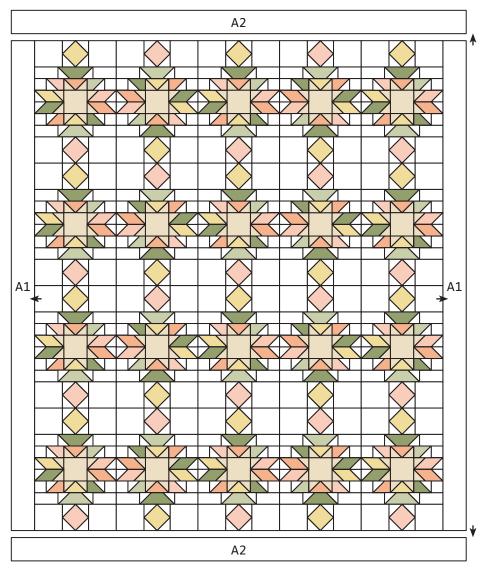

### Quilt Center:

Assemble Quilt Center. Rotate every other block so seams nest. Press open. Quilt Center should measure  $70 \frac{1}{2}$ " x  $84 \frac{1}{2}$ ".

#### Border:

Piece the Fabric A strips end to end.

Subcut into:

- 2 4 1/2" x 84 1/2" strips (Side Borders A1)
- 2 4 ½" x 78 ½" strips (Top and Bottom Borders A2)

Attach the Side Borders.

Attach the Top and Bottom Borders.