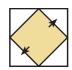

## Block Assembly:

Draw a diagonal line on the wrong side of the Fabric J squares.

With right sides facing, layer Fabric J squares on opposite corners of a Fabric A square.

Stitch on the drawn lines and trim 1/4" away from the seams.

Repeat on the remaining corners.

Square in a Square Unit should measure 5" x 5".

Make 2 for each block. Make 40 total.

Assemble Unit. Press open.

Square in a Square Row Unit should measure  $5'' \times 14 \frac{1}{2}''$ .