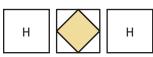

With right sides facing, layer a Fabric L square on the left end of a Fabric E rectangle.

••••••••••

Stitch on the drawn line and trim 1/4" away from the

Left Dazzled Unit should measure 2 1/2" x 3 1/2".

Make 2 for each block. Make 40 total.

Draw a diagonal line on the wrong side of the Fabric G squares.

••••••••••

With right sides facing, layer a Fabric G square on one end of a Fabric D rectangle.

Stitch on the drawn line and trim 1/4" away from the seam.

Repeat on the opposite end.

Flying Geese Unit should measure 2 1/2" x 4 1/2".

••••••••••

Make 2 for each block. Make 40 total.

With right sides facing, layer a Fabric L square on the right end of a Fabric E rectangle.