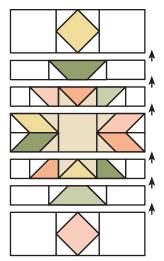

Make 2 for each block. Make 40 total.

Assemble Unit.

Fascinated Row Unit should measure 4 1/2" x 14 1/2".

Make 1 for each block. Make 20 total.

Assemble Block.

Enchanted Stars Block should measure 14 1/2" x 21 1/2".

•••••••••

Make 20.