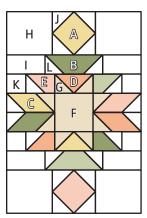

#FQSEnchantedStarsQuilt

Unfinished Size:  $14 \frac{1}{2}$ " x  $21 \frac{1}{2}$ " Make 20.

#### **Enchanted Stars Block**

| Fabric                | Letter | One Block | Quilt | Size                    |
|-----------------------|--------|-----------|-------|-------------------------|
| <b>Scrappy Prints</b> | Α      | 2         | 40    | 5" square ◊             |
|                       | В      | 2         | 40    | 2 ½" x 6 ½" rectangle   |
|                       | С      | 4         | 80    | 2 ½" x 5 ½" rectangle   |
|                       | D      | 2         | 40    | 2 ½" x 4 ½" rectangle ^ |
|                       | Е      | 4         | 80    | 2 ½" x 3 ½" rectangle   |
| Star Prints           | F      | 1         | 20    | 4 ½" square             |
|                       | G      | 8         | 160   | 2 ½" square ^           |
| Background            | Н      | 4         | 80    | 5" x 5 1⁄4" rectangle   |
|                       | I      | 4         | 80    | 2 ½" x 4 ½" rectangle   |
|                       | J      | 8         | 160   | 2 ³⁄₄" square ◊         |
|                       | K      | 4         | 80    | 2 ½" square             |
|                       | L      | 12        | 240   | 2 ½" square             |

Make 2 for each block. Make 40 total.

Assemble Unit.

Fascinated Row Unit should measure 4 1/2" x 14 1/2".

Make 1 for each block. Make 20 total.

Assemble Block.

Enchanted Stars Block should measure 14 1/2" x 21 1/2".