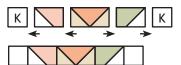

Make 2 for each block. Make 40 total.

Draw a diagonal line on the wrong side of the Fabric G squares.

••••••••••

With right sides facing, layer a Fabric G square on one end of a Fabric D rectangle.

Stitch on the drawn line and trim 1/4" away from the seam.

Repeat on the opposite end.

Flying Geese Unit should measure 2 1/2" x 4 1/2".

••••••••••

Make 2 for each block. Make 40 total.

With right sides facing, layer a Fabric L square on the right end of a Fabric E rectangle.