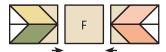

Make 2 for each block. Make 40 total.

With right sides facing, layer a Fabric L square on the left end of a Fabric C rectangle.

Stitch on the drawn line and trim 1/4" away from the seam.

Repeat on the right end with a Fabric G square.

Shimmer Unit should measure 2 1/2" x 5 1/2".

Make 2 for each block. Make 40 total.

With right sides facing, layer a Fabric L square on the left end of a Fabric C rectangle.

••••••••••••

Stitch on the drawn line and trim 1/4" away from the seam.

Repeat on the right end with a Fabric G square.

Sparkle Unit should measure 2 1/2" x 5 1/2".

Make 2 for each block. Make 40 total. Assemble Unit. Press open.

Fascinated Unit should measure 4 1/2" x 5 1/2".