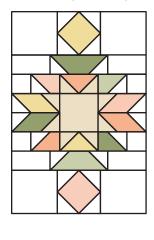

#FQSEnchantedStarsQuilt

Unfinished Size:  $14 \frac{1}{2}$ " x  $21 \frac{1}{2}$ " Make 20.

#### **Enchanted Stars Block**

| Fabric                | Letter | One Block | Quilt | Size                    |
|-----------------------|--------|-----------|-------|-------------------------|
| <b>Scrappy Prints</b> | Α      | 2         | 40    | 5" square ◊             |
|                       | В      | 2         | 40    | 2 ½" x 6 ½" rectangle   |
|                       | С      | 4         | 80    | 2 ½" x 5 ½" rectangle   |
|                       | D      | 2         | 40    | 2 ½" x 4 ½" rectangle ^ |
|                       | Е      | 4         | 80    | 2 ½" x 3 ½" rectangle   |
| Star Prints           | F      | 1         | 20    | 4 ½" square             |
|                       | G      | 8         | 160   | 2 ½" square ^           |
| Background            | Н      | 4         | 80    | 5" x 5 1⁄4" rectangle   |
|                       | I      | 4         | 80    | 2 ½" x 4 ½" rectangle   |
|                       | J      | 8         | 160   | 2 ³⁄₄" square ◊         |
|                       | K      | 4         | 80    | 2 ½" square             |
|                       | L      | 12        | 240   | 2 ½" square             |

Make 2 for each block. Make 40 total.

Assemble Unit.

Fascinated Row Unit should measure 4 1/2" x 14 1/2".

Make 1 for each block. Make 20 total.

Assemble Block.

Enchanted Stars Block should measure 14 1/2" x 21 1/2".