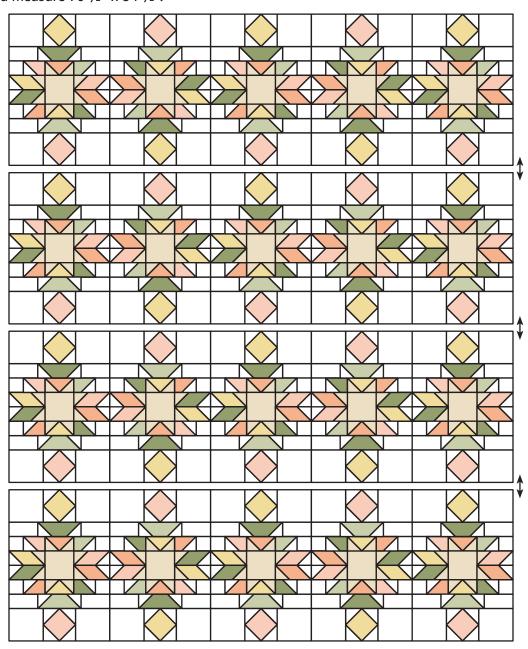

### Quilt Center:

Assemble Quilt Center. Rotate every other block so seams nest. Press open. Quilt Center should measure  $70 \frac{1}{2}$ " x  $84 \frac{1}{2}$ ".