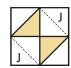

## Block Assembly:

Draw a diagonal line on the wrong side of the Fabric J squares.

With right sides facing, layer Fabric J squares on opposite corners of a Fabric A square.

Stitch on the drawn lines and trim 1/4" away from the seams.

Repeat on the remaining corners.

Square in a Square Unit should measure 5" x 5".

Make 2 for each block. Make 40 total.

Assemble Unit. Press open.

Square in a Square Row Unit should measure  $5'' \times 14 \frac{1}{2}''$ .