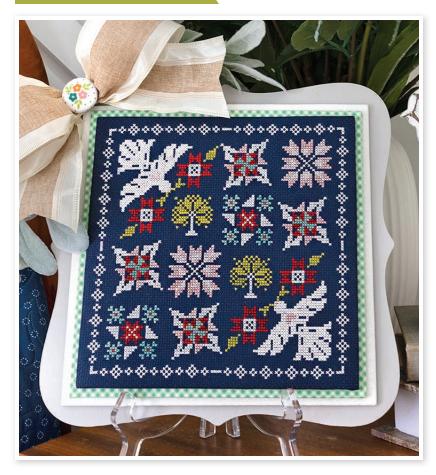

## SUPPLY LIST

2024 CHARITY QUILT & STITCH ALONG

Cross Stitch Information

| Stitch Count  | 104w x 104h                                             |
|---------------|---------------------------------------------------------|
| Finished Size | 7.5" x 7.5"                                             |
| Cloth         | Navy 14 Count Aida by Wichelt Imports<br>(SKU# 357-98A) |
| Thread        | 2 strands of DMC or Classic Colorworks                  |

Model Finishing

Model was stitched using Classic Colorworks thread.

Finished using Strawberry Lemonade fabric by Sherri & Chelsi for Moda Fabrics (SKU# 37675-31 and SKU# 37676-17) and the Gray Wooden Primrose Cross Stitch Display.

Additional Supplies

Moonbeams Classic Colorworks Thread Pack & Floss Box Moonbeams Enamel Needle Minder

| Symbols | Color | DMC  | Skeins | Classic Colorworks | Skeins |  |
|---------|-------|------|--------|--------------------|--------|--|
| *       | Red   | 321  | 1      | Ribbon Red         | 1      |  |
| Т       | Pink  | 761  | 1      | Cobbled Peach      | 1      |  |
| ×       | Green | 733  | 1      | Bean Sprout        | 1      |  |
| •       | Aqua  | 3848 | 1      | Caribbean Waters   | 1      |  |
| 0       | White | 3865 | 2      | Bamboo             | 2      |  |