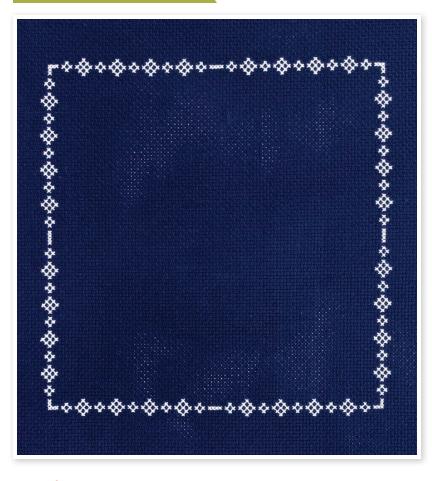

## Cross Stitch Information

Stitch Count 104w x 104h

Finished Size 7.5" x 7.5"

Cloth Navy 14 Count Aida by Wichelt Imports

(SKU# 357-98A)

Thread 2 strands of DMC or Classic Colorworks

## Model Finishing

Model was stitched using Classic Colorworks thread.

Finished using Strawberry Lemonade fabric by Sherri & Chelsi for Moda Fabrics (SKU# 37675-31 and SKU# 37676-17) and the Gray Wooden Primrose Cross Stitch Display.

Additional Supplies

Moonbeams Classic Colorworks Thread Pack & Floss Box

Moonbeams Enamel Needle Minder

| Symbols | Color | DMC  | Skeins | Classic Colorworks | Skeins |
|---------|-------|------|--------|--------------------|--------|
| *       | Red   | 321  | 1      | Ribbon Red         | 1      |
| Т       | Pink  | 761  | 1      | Cobbled Peach      | 1      |
| ×       | Green | 733  | 1      | Bean Sprout        | 1      |
| •       | Aqua  | 3848 | 1      | Caribbean Waters   | 1      |
| 0       | White | 3865 | 2      | Bamboo             | 2      |