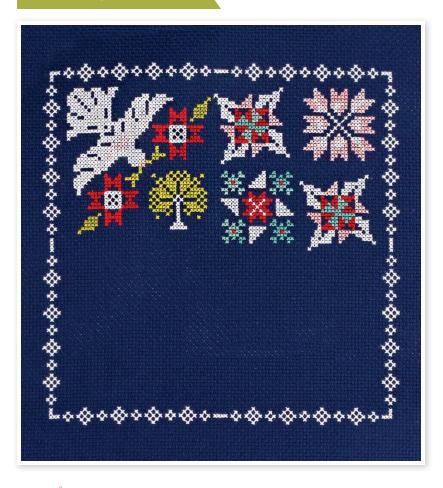

## Cross Stitch Information

Stitch Count 104w x 104h

Finished Size 7.5" x 7.5"

Cloth Navy 14 Count Aida by Wichelt Imports

(SKU# 357-98A)

Thread 2 strands of DMC or Classic Colorworks

## Model Finishing

Model was stitched using Classic Colorworks thread.

Finished using Strawberry Lemonade fabric by Sherri & Chelsi for Moda Fabrics (SKU# 37675-31 and SKU# 37676-17) and the Gray Wooden Primrose Cross Stitch Display.

Additional Supplies

Moonbeams Classic Colorworks Thread Pack & Floss Box

Moonbeams Enamel Needle Minder

| Symbols | Color | DMC  | Skeins | Classic Colorworks | Skeins |
|---------|-------|------|--------|--------------------|--------|
| *       | Red   | 321  | 1      | Ribbon Red         | 1      |
| Т       | Pink  | 761  | 1      | Cobbled Peach      | 1      |
| ×       | Green | 733  | 1      | Bean Sprout        | 1      |
| •       | Aqua  | 3848 | 1      | Caribbean Waters   | 1      |
| 0       | White | 3865 | 2      | Bamboo             | 2      |