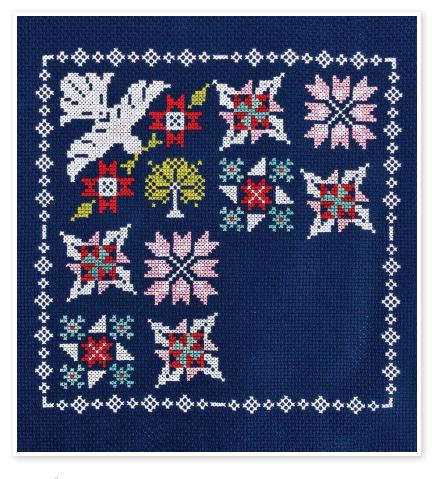

## Cross Stitch Information

Stitch Count 104w x 104h

Finished Size 7.5" x 7.5"

Cloth Navy 14 Count Aida by Wichelt Imports

(SKU# 357-98A)

Thread 2 strands of DMC or Classic Colorworks

## Model Finishing

Model was stitched using Classic Colorworks thread.

Finished using Strawberry Lemonade fabric by Sherri & Chelsi for Moda Fabrics (SKU# 37675-31 and SKU# 37676-17) and the Gray Wooden Primrose Cross Stitch Display.

Additional Supplies

Moonbeams Classic Colorworks Thread Pack & Floss Box

Moonbeams Enamel Needle Minder

| Symbols | Color | DMC  | Skeins | Classic Colorworks | Skeins |
|---------|-------|------|--------|--------------------|--------|
| *       | Red   | 321  | 1      | Ribbon Red         | 1      |
| Т       | Pink  | 761  | 1      | Cobbled Peach      | 1      |
| ×       | Green | 733  | 1      | Bean Sprout        | 1      |
| •       | Aqua  | 3848 | 1      | Caribbean Waters   | 1      |
| 0       | White | 3865 | 2      | Bamboo             | 2      |