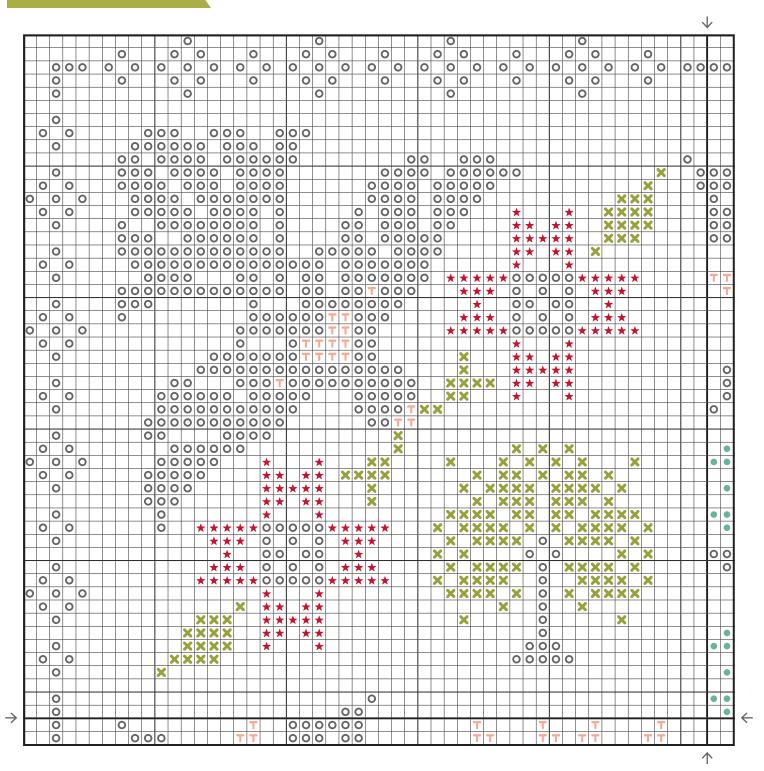

## Cross Stitch Information

Stitch Count 104w x 104h

Finished Size 7.5" x 7.5"

Cloth Navy 14 Count Aida by Wichelt Imports

(SKU# 357-98A)

Thread 2 strands of DMC or Classic Colorworks

Additional Supplies

Moonbeams Classic Colorworks Thread Pack & Floss Box

Moonbeams Enamel Needle Minder

| Symbols | Color | DMC  | Skeins | Classic Colorworks | Skeins |
|---------|-------|------|--------|--------------------|--------|
| *       | Red   | 321  | 1      | Ribbon Red         | 1      |
| Т       | Pink  | 761  | 1      | Cobbled Peach      | 1      |
| ×       | Green | 733  | 1      | Bean Sprout        | 1      |
| •       | Aqua  | 3848 | 1      | Caribbean Waters   | 1      |
| 0       | White | 3865 | 2      | Bamboo             | 2      |

hread

2024 CHARITY QUILT & STITCH ALONG

RELEASE FOUR

2024 CHARITY QUILT & STITCH ALONG

RELEASE FOUR

 $\Lambda$ 

OTT OOOT OOT TT  $\star \bullet \star \star \star \bullet$ OT OT 0 0 \*\*\* \* \*  $\bigcirc\bigcirc\bigcirc\bigstar\bigcirc\bigcirc\bigcirc\bigstar\bigcirc\bigcirc$ OT  $\bullet | \bullet | \bullet | \bullet | \bullet | \bullet | \star | \star | \star |$ OOT TOO \* \* \* • • • • • \*\* • • \* • • • \* 0 0  $\star |\star| \bullet | \bullet | \star |\star$  $\star$ TITIO  $0 \star \star \star \star \bullet \star$ TOO OOT TOOT TOOO OOOT OT 0 0 • • • • • • • ★ • • • <del>\*</del> • • . . . . . . 000 T  $\star$ \* • \* \* \* \* \* \* \* \* **\*** 0  $T \star \star \star T \star$ \* \* • • \* \* \* T \* T \* \*  $\bigcirc|\bigcirc|\bigcirc|\bigcirc|\star|\star|\bigcirc|\star|\star|\bigcirc|\bigcirc|\bigcirc|$ 00 \* • • • \* • • \* \* 0 0  $\star$  T  $\star$  T  $\star$   $\star$ 0 0  $\star$  T  $\star$   $\star$   $\star$  T  $\star$   $\star$  $\star\star\star\star$ . . . . . \* \* \* \* \*  $\star |\star| \circ |\circ| \star |\circ| \circ |\bullet| \star |\circ| \circ$ • • • <del>\* \* • \* \* 0</del> 0 0 0  $\star$  $\star$ • \* \* • • • \* \* . . . • • 0 \* \* \* \* • ★ • • \* • • . . . 00 000 • • • . . • • • 