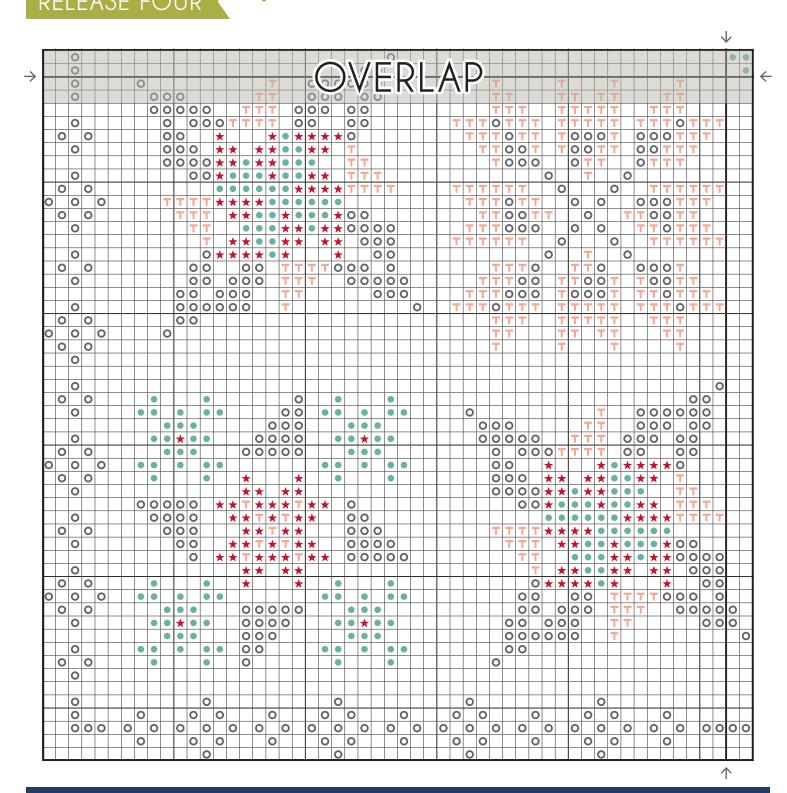

## Cross Stitch Information

Stitch Count 104w x 104h

Finished Size 7.5" x 7.5"

Cloth Navy 14 Count Aida by Wichelt Imports

(SKU# 357-98A)

Thread 2 strands of DMC or Classic Colorworks

Additional Supplies

Moonbeams Classic Colorworks Thread Pack & Floss Box

Moonbeams Enamel Needle Minder

| Symbols | Color | DMC  | Skeins | Classic Colorworks | Skeins |
|---------|-------|------|--------|--------------------|--------|
| *       | Red   | 321  | 1      | Ribbon Red         | 1      |
| Т       | Pink  | 761  | 1      | Cobbled Peach      | 1      |
| ×       | Green | 733  | 1      | Bean Sprout        | 1      |
| •       | Aqua  | 3848 | 1      | Caribbean Waters   | 1      |
| 0       | White | 3865 | 2      | Bamboo             | 2      |

hread

2024 CHARITY QUILT & STITCH ALONG

RELEASE FOUR

2024 CHARITY QUILT & STITCH ALONG

RELEASE FOUR

 $\Lambda$ 

OTT OOOT OOT TT  $\star \bullet \star \star \star \bullet$ OT OT 0 0 \*\*\* \* \*  $\bigcirc\bigcirc\bigcirc\bigstar\bigcirc\bigcirc\bigcirc\bigstar\bigcirc\bigcirc$ OT  $\bullet | \bullet | \bullet | \bullet | \bullet | \bullet | \star | \star | \star |$ OOT TOO \* \* \* • • • • • \*\* • • \* • • • \* 0 0  $\star |\star| \bullet | \bullet | \star |\star$  $\star$ TITIO  $0 \star \star \star \star \bullet \star$ TOO OOT TOOT TOOO OOOT OT 0 0 • • • • • • • ★ • • • <del>\*</del> • • . . . . . . 000 T  $\star$ \* • \* \* \* \* \* \* \* \* **\*** 0  $T \star \star \star T \star$ \* \* • • \* \* \* T \* T \* \*  $\bigcirc|\bigcirc|\bigcirc|\bigcirc|\star|\star|\bigcirc|\star|\star|\bigcirc|\bigcirc|\bigcirc|$ 00 \* • • • \* • • \* \* 0 0  $\star$  T  $\star$  T  $\star$   $\star$ 0 0  $\star$  T  $\star$   $\star$   $\star$  T  $\star$   $\star$  $\star\star\star\star$ . . . . . \* \* \* \* \*  $\star |\star| \circ |\circ| \star |\circ| \circ |\bullet| \star |\circ| \circ$ • • • <del>\* \* • \* \* 0</del> 0 0 0  $\star$  $\star$ • \* \* • • • \* \* . . . • • 0 \* \* \* \* • ★ • • \* • • . . . 00 000 • • • . . • • • 

RELEASE FOUR

RELEASE FIVE