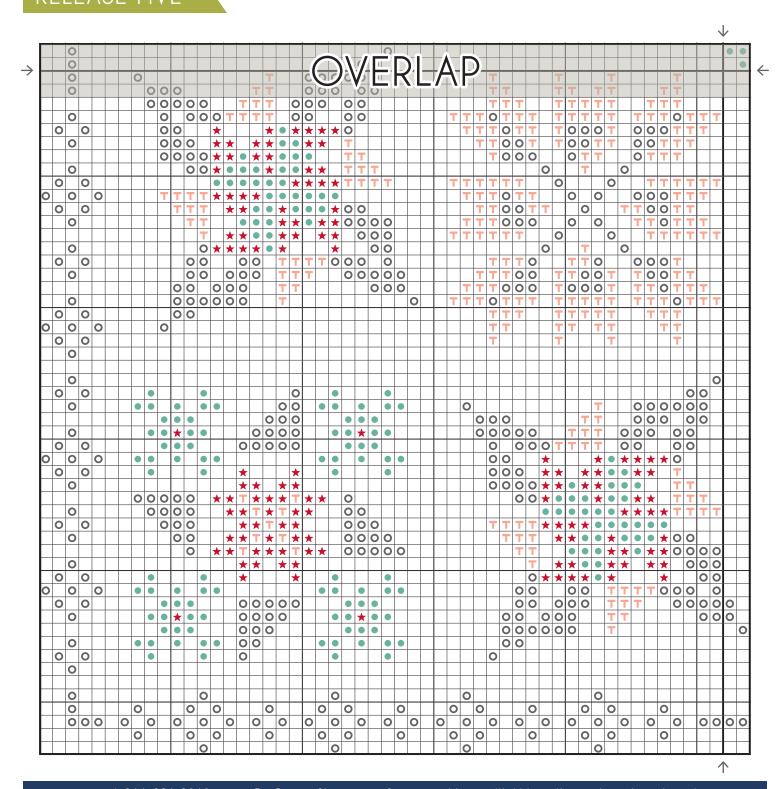

## RELEASE FIVE

## Cross Stitch Information

Stitch Count 104w x 104h

Finished Size 7.5" x 7.5"

Cloth Navy 14 Count Aida by Wichelt Imports

(SKU# 357-98A)

Thread 2 strands of DMC or Classic Colorworks

Additional Supplies

Moonbeams Classic Colorworks Thread Pack & Floss Box

Moonbeams Enamel Needle Minder

| Symbols | Color | DMC  | Skeins | Classic Colorworks | Skeins |
|---------|-------|------|--------|--------------------|--------|
| *       | Red   | 321  | 1      | Ribbon Red         | 1      |
| Т       | Pink  | 761  | 1      | Cobbled Peach      | 1      |
| ×       | Green | 733  | 1      | Bean Sprout        | 1      |
| •       | Aqua  | 3848 | 1      | Caribbean Waters   | 1      |
| 0       | White | 3865 | 2      | Bamboo             | 2      |