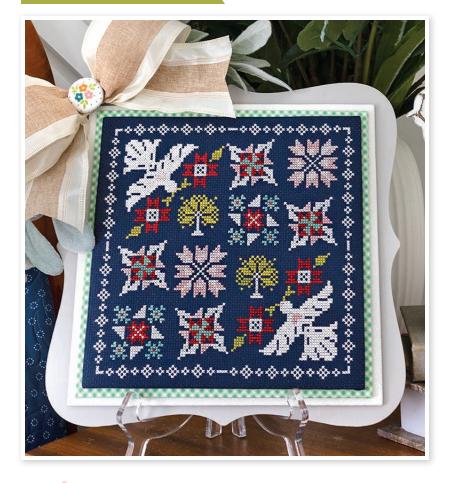

## Cross Stitch Information

Stitch Count 104w x 104h

Finished Size 7.5" x 7.5"

Cloth Navy 14 Count Aida by Wichelt Imports

(SKU# 357-98A)

Thread 2 strands of DMC or Classic Colorworks

## Model Finishing

Model was stitched using Classic Colorworks thread.

Finished using Strawberry Lemonade fabric by Sherri & Chelsi for Moda Fabrics (SKU# 37675-31 and SKU# 37676-17) and the Gray Wooden Primrose Cross Stitch Display.

Additional Supplies

Moonbeams Classic Colorworks Thread Pack & Floss Box

Moonbeams Enamel Needle Minder

| Symbols | Color | DMC  | Skeins | Classic Colorworks | Skeins |
|---------|-------|------|--------|--------------------|--------|
| *       | Red   | 321  | 1      | Ribbon Red         | 1      |
| Т       | Pink  | 761  | 1      | Cobbled Peach      | 1      |
| ×       | Green | 733  | 1      | Bean Sprout        | 1      |
| •       | Aqua  | 3848 | 1      | Caribbean Waters   | 1      |
| 0       | White | 3865 | 2      | Bamboo             | 2      |