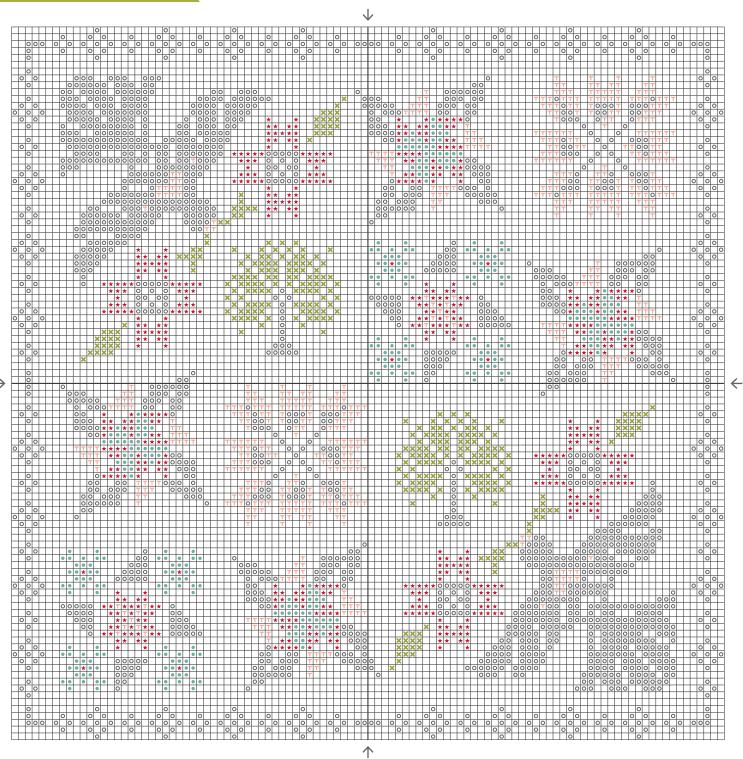

## RELEASE FIVE

## Cross Stitch Information

Stitch Count 104w x 104h

Finished Size 7.5" x 7.5"

Cloth Navy 14 Count Aida by Wichelt Imports

(SKU# 357-98A)

Thread 2 strands of DMC or Classic Colorworks

Additional Supplies

Moonbeams Classic Colorworks Thread Pack & Floss Box

Moonbeams Enamel Needle Minder

| Symbols | Color | DMC  | Skeins | Classic Colorworks | Skeins |
|---------|-------|------|--------|--------------------|--------|
| *       | Red   | 321  | 1      | Ribbon Red         | 1      |
| Т       | Pink  | 761  | 1      | Cobbled Peach      | 1      |
| ×       | Green | 733  | 1      | Bean Sprout        | 1      |
| •       | Aqua  | 3848 | 1      | Caribbean Waters   | 1      |
| 0       | White | 3865 | 2      | Bamboo             | 2      |