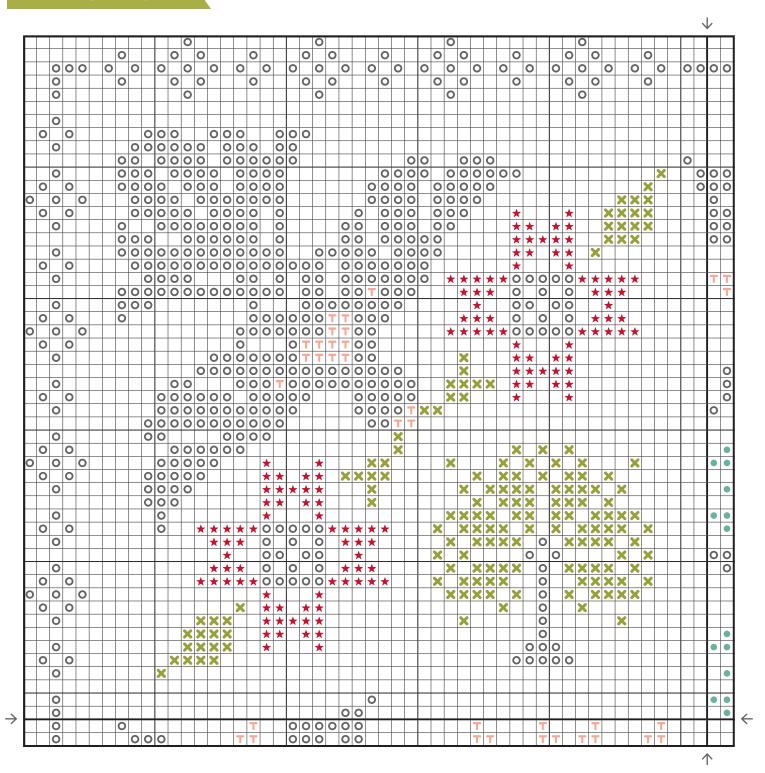

## RELEASE FIVE

## Cross Stitch Information

Stitch Count 104w x 104h

Finished Size 7.5" x 7.5"

Cloth Navy 14 Count Aida by Wichelt Imports

(SKU# 357-98A)

Thread 2 strands of DMC or Classic Colorworks

Additional Supplies

Moonbeams Classic Colorworks Thread Pack & Floss Box

Moonbeams Enamel Needle Minder

| Symbols | Color | DMC  | Skeins | Classic Colorworks | Skeins |
|---------|-------|------|--------|--------------------|--------|
| *       | Red   | 321  | 1      | Ribbon Red         | 1      |
| Т       | Pink  | 761  | 1      | Cobbled Peach      | 1      |
| ×       | Green | 733  | 1      | Bean Sprout        | 1      |
| •       | Aqua  | 3848 | 1      | Caribbean Waters   | 1      |
| 0       | White | 3865 | 2      | Bamboo             | 2      |