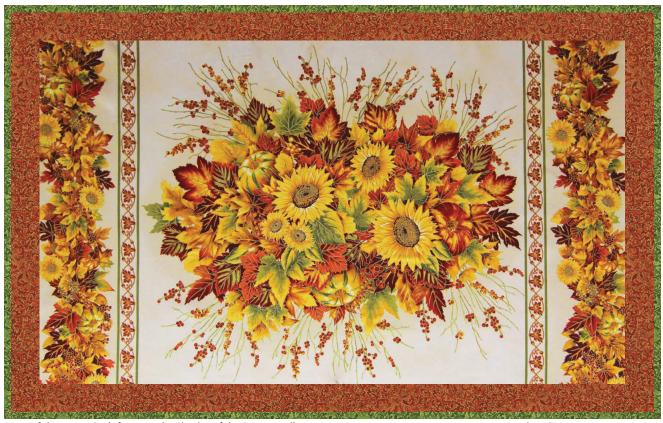

# Bountiful Harvest

www.FatQuarterShop.com

Bountiful Harvest Quilt features the Shades of the Season collection by Robert Kaufman Fabrics.

Finished size: 27" x 45 1/2"

Copyright 2014 Fat Quarter Shop, LLC. All rights reserved. Duplication of any kind is prohibited.