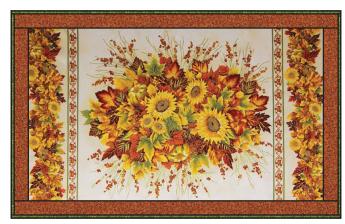

### Finishing:

Sew the Fabric D strips end to end for binding. Quilt and bind as desired.