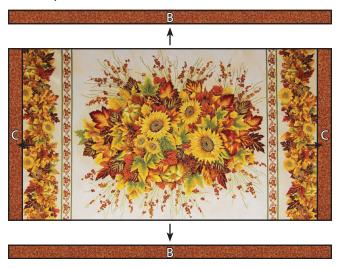

#### **Borders:**

Attach side borders using the Fabric C strips. Sew the Fabric B strips end to end. Subcut into:

2 - 2  $\frac{1}{2}$ " x 45  $\frac{1}{2}$ " strips (Top and Bottom Borders) Attach Top and Bottom Borders.