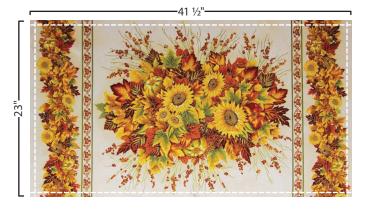

#### **Focal Print:**

Trim the Fabric A panel to 23" x 41  $\frac{1}{2}$ " according to diagram below.