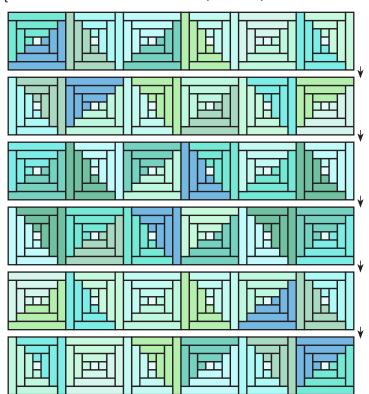

Use the same fabric for Placement 1 in all blocks. Use matching fabric for Placements 2, 5, 6, 9, 10 and 13 and different matching fabric for Placements 3, 4, 7, 8, 11 and 12.

Create your own color combinations or you can refer to the image on page 3 for the combinations we used to make each block.

Mint Inspired Block should measure 6 1/2" x 6 1/2".

Make 39.
You will not use three blocks.
Save for a pieced backing or

Fabric Placement:

We used K001-846 Sea Glass for the center in all blocks.

| Pool        | Aloe       | Robin Egg   | Aruba       | Ice Frappe | Capri       |
|-------------|------------|-------------|-------------|------------|-------------|
| Seascape    | Aloha      | Candy Green | Parakeet    | Pond       | Pond        |
| Aloha       | Seascape   | Aruba       | Julep       | Pond       | Parakeet    |
| Aloe        | Julep      | Parakeet    | Aloe        | Capri      | Ice Frappe  |
| Capri       | Cypress    | Candy Green | Seascape    | Aruba      | Cypress     |
| Candy Green | Robin Egg  | Julep       | Pool        | Pool       | Robin Egg   |
| Robin Egg   | Pool       | Pool        | Pond        | Robin Egg  | Candy Green |
| Cypress     | Aloe       | Seascape    | Candy Green | Cypress    | Capri       |
| Ice Frappe  | Capri      | Aruba       | Parakeet    | Julep      | Aloe        |
| Parakeet    | Pond       | Julep       | Aruba       | Seascape   | Aloha       |
| Julep       | Pond       | Aruba       | Candy Green | Aloha      | Seascape    |
| Capri       | Ice Frappe | Parakeet    | Robin Egg   | Aloe       | Pool        |

#### **Quilt Center:**

Assemble Quilt Center. Pay close attention to block placement. Press rows in opposite directions. Quilt Center should measure 36 ½" x 36 ½".