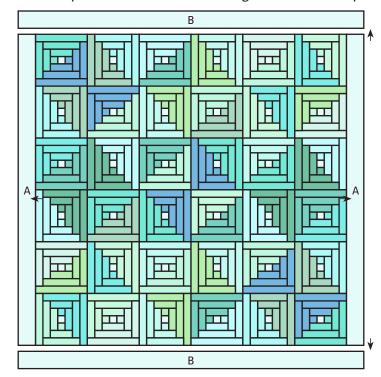

#### **Quilt Center:**

Assemble Quilt Center. Pay close attention to block placement. Press rows in opposite directions. Quilt Center should measure 36 ½" x 36 ½".

#### Inner Border:

Attach side inner borders using the Fabric A strips.

Attach top and bottom borders using the Fabric B strips.