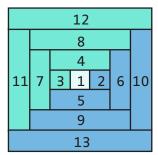

#### Blocks:

To create the diagonal fabric placement used in the quilt, make each Courthouse Steps Block using two different solids. Follow the instructions on the Courthouse Steps Foundation Paper to construct the blocks, but disregard the instructions for Dark and Light placements.

Use the same fabric for Placement 1 in all blocks. Use matching fabric for Placements 2, 5, 6, 9, 10 and 13 and different matching fabric for Placements 3, 4, 7, 8, 11 and 12.

Create your own color combinations or you can refer to the image on page 3 for the combinations we used to make each block.

Mint Inspired Block should measure 6 1/2" x 6 1/2".

Make 39.
You will not use three blocks.
Save for a pieced backing or

Fabric Placement:

We used K001-846 Sea Glass for the center in all blocks.

| Pool        | Aloe       | Robin Egg   | Aruba       | Ice Frappe | Capri       |
|-------------|------------|-------------|-------------|------------|-------------|
| Seascape    | Aloha      | Candy Green | Parakeet    | Pond       | Pond        |
| Aloha       | Seascape   | Aruba       | Julep       | Pond       | Parakeet    |
| Aloe        | Julep      | Parakeet    | Aloe        | Capri      | Ice Frappe  |
| Capri       | Cypress    | Candy Green | Seascape    | Aruba      | Cypress     |
| Candy Green | Robin Egg  | Julep       | Pool        | Pool       | Robin Egg   |
| Robin Egg   | Pool       | Pool        | Pond        | Robin Egg  | Candy Green |
| Cypress     | Aloe       | Seascape    | Candy Green | Cypress    | Capri       |
| Ice Frappe  | Capri      | Aruba       | Parakeet    | Julep      | Aloe        |
| Parakeet    | Pond       | Julep       | Aruba       | Seascape   | Aloha       |
| Julep       | Pond       | Aruba       | Candy Green | Aloha      | Seascape    |
| Capri       | Ice Frappe | Parakeet    | Robin Egg   | Aloe       | Pool        |