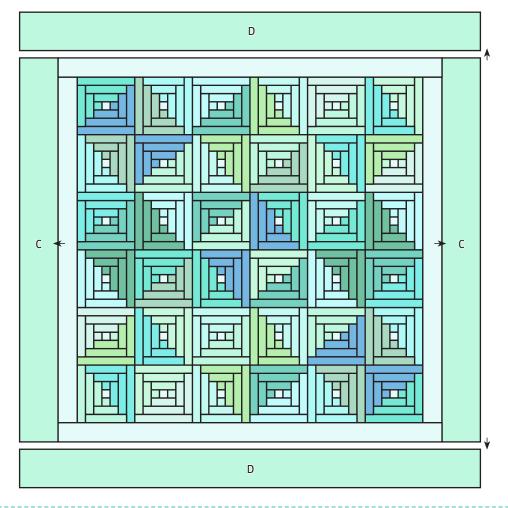

#### **Outer Border:**

Piece the Fabric D strips end to end and subcut into:

2 - 4 ½" x 48 ½" strips (Top and Bottom Outer Borders)

Attach side outer borders using the Fabric C strips.

Attach the Top and Bottom Outer Borders.