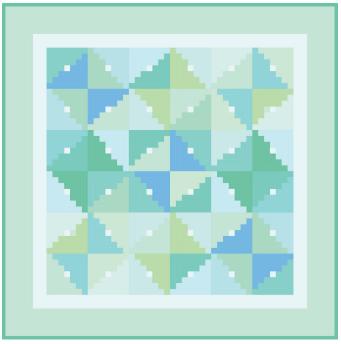

Use the same fabric for Placement 1 in all blocks. Use matching fabric for Placements 2, 5, 6, 9, 10 and 13 and different matching fabric for Placements 3, 4, 7, 8, 11 and 12.

Create your own color combinations or you can refer to the image on page 3 for the combinations we used to make each block.

Mint Inspired Block should measure 6 1/2" x 6 1/2".

Make 39.
You will not use three blocks.
Save for a pieced backing or

Fabric Placement:

We used K001-846 Sea Glass for the center in all blocks.

| Pool        | Aloe       | Robin Egg   | Aruba       | Ice Frappe | Capri       |
|-------------|------------|-------------|-------------|------------|-------------|
| Seascape    | Aloha      | Candy Green | Parakeet    | Pond       | Pond        |
| Aloha       | Seascape   | Aruba       | Julep       | Pond       | Parakeet    |
| Aloe        | Julep      | Parakeet    | Aloe        | Capri      | Ice Frappe  |
| Capri       | Cypress    | Candy Green | Seascape    | Aruba      | Cypress     |
| Candy Green | Robin Egg  | Julep       | Pool        | Pool       | Robin Egg   |
| Robin Egg   | Pool       | Pool        | Pond        | Robin Egg  | Candy Green |
| Cypress     | Aloe       | Seascape    | Candy Green | Cypress    | Capri       |
| Ice Frappe  | Capri      | Aruba       | Parakeet    | Julep      | Aloe        |
| Parakeet    | Pond       | Julep       | Aruba       | Seascape   | Aloha       |
| Julep       | Pond       | Aruba       | Candy Green | Aloha      | Seascape    |
| Capri       | Ice Frappe | Parakeet    | Robin Egg   | Aloe       | Pool        |

#### **Quilt Center:**

Assemble Quilt Center. Pay close attention to block placement. Press rows in opposite directions. Quilt Center should measure 36 ½" x 36 ½".