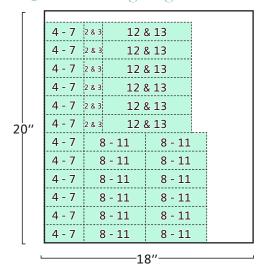

#### Fat Quarter Cutting Diagram:

Use 1/4" seams and press as arrows indicate throughout.

Mint Inspired Quilt features the Kona Cotton 2024 Color of the Year Julep and Kona Solids by Robert Kaufman Fabrics.

#MintInspiredQuilt

| Cutting Instructions:                                           |                    |  |  |  |  |  |
|-----------------------------------------------------------------|--------------------|--|--|--|--|--|
| Blocks                                                          |                    |  |  |  |  |  |
| From 13 Fat Quarters cut:                                       |                    |  |  |  |  |  |
| 6 - 1 ½" squares<br>(78 total)                                  | Placements 2 & 3   |  |  |  |  |  |
| 12 - 1 ½" x 3 ¼" rectangles<br>(156 total)                      | Placements 4 - 7   |  |  |  |  |  |
| 12 - 1 ½" x 5" rectangles<br>(156 total)                        | Placements 8 - 11  |  |  |  |  |  |
| 6 - 1 ½" x 7 ¼" rectangles<br>(78 total)                        | Placements 12 & 13 |  |  |  |  |  |
| From 1 Fat Quarter cut:                                         |                    |  |  |  |  |  |
| 39 - 1 ½" squares                                               | Placement 1        |  |  |  |  |  |
| Inner Border                                                    |                    |  |  |  |  |  |
| 2 - 2 ½" x 36 ½" strips                                         | Α                  |  |  |  |  |  |
| 2 - 2 ½" x 40 ½" strips                                         | В                  |  |  |  |  |  |
| Outer Border                                                    |                    |  |  |  |  |  |
| 2 - 4 ½" x 40 ½" strips                                         | С                  |  |  |  |  |  |
| 3 - 4 ½" x width of fabric strips                               | D                  |  |  |  |  |  |
| Binding                                                         |                    |  |  |  |  |  |
| 6 - 2 ½" x width of fabric strips                               | Е                  |  |  |  |  |  |
| Notion: 6" Courthouse Steps Foundation Paper #ISE-764 39 sheets |                    |  |  |  |  |  |