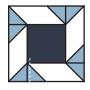

ake 1 Round One Unit.

Assemble one Crossways Unit and the Round One Unit.



#ContraryHusbandQuilt

www.FatQuarterShop.com



© 2023 Fat Quarter Shop, LLC. All rights reserved. Duplication of any kind is prohibited. This pattern may be used for personal purposes only and may not be reproduced without the express written permission from Fat Quarter Shop. This pattern may not be used for commercial purposes. This pattern may only be hosted, accessed, and downloaded from <u>www.FatQuarterShop.com</u>.





Fat Quarter Shop Exclusive

Assemble one Crossways Unit and the Round Two Unit.





Make 1 Round Three Unit.

.....

Assemble one Crossways Unit and the Round Three Unit.





Finish assembling block by completing the partial seam.

Contrary Husband Block should measure 8 1/2" x 8 1/2".