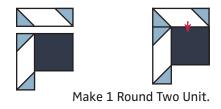

Stop stitching 1⁄2" away from the bottom of the Fabric A square, creating a partial seam. Backstitch.

Make 1 Round One Unit.

Assemble one Crossways Unit and the Round One Unit.

#ContraryHusbandQuilt

www.FatQuarterShop.com

Fat Quarter Shop Exclusive

Assemble one Crossways Unit and the Round Two Unit.

Make 1 Round Three Unit.

.....

Assemble one Crossways Unit and the Round Three Unit.

Finish assembling block by completing the partial seam.