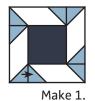

e 1 Round One Unit.

Assemble one Crossways Unit and the Round One Unit.



#ContraryHusbandQuilt

www.FatQuarterShop.com



© 2023 Fat Quarter Shop, LLC. All rights reserved. Duplication of any kind is prohibited. This pattern may be used for personal purposes only and may not be reproduced without the express written permission from Fat Quarter Shop. This pattern may not be used for commercial purposes. This pattern may only be hosted, accessed, and downloaded from <u>www.FatQuarterShop.com</u>.





Fat Quarter Shop Exclusive

Assemble one Crossways Unit and the Round Two Unit.





Make 1 Round Three Unit.

.....

Assemble one Crossways Unit and the Round Three Unit.





Finish assembling block by completing the partial seam.

Contrary Husband Block should measure 8 1/2" x 8 1/2".