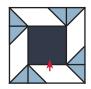

square.

Stop stitching 1⁄2" away from the bottom of the Fabric A square, creating a partial seam. Backstitch.



Make 1 Round One Unit.

Assemble one Crossways Unit and the Round One Unit.



#ContraryHusbandQuilt

www.FatQuarterShop.com



© 2023 Fat Quarter Shop, LLC. All rights reserved. Duplication of any kind is prohibited. This pattern may be used for personal purposes only and may not be reproduced without the express written permission from Fat Quarter Shop. This pattern may not be used for commercial purposes. This pattern may only be hosted, accessed, and downloaded from <u>www.FatQuarterShop.com</u>.





Fat Quarter Shop Exclusive

Assemble one Crossways Unit and the Round Two Unit.





Make 1 Round Three Unit.

.....

Assemble one Crossways Unit and the Round Three Unit.





Finish assembling block by completing the partial seam.

Contrary Husband Block should measure 8 1/2" x 8 1/2".