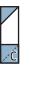

Fat Quarter Shop Exclusive

Use 1/4" seams and press as arrows indicate throughout.

Block Assembly:

Draw a diagonal line on the wrong side of the Fabric C squares.

With right sides facing, layer a Fabric C square on the top end of a Fabric B rectangle.

Stitch on the drawn line and trim 1/4'' away from the seam.

| Ç |  |
|---|--|
| В |  |
|   |  |

Repeat on the bottom end.

Crossways Unit should measure 2 1/2" x 6 1/2".

Assemble one Crossways Unit and the Fabric A square.