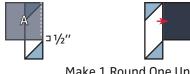

Stop stitching 1⁄2" away from the bottom of the Fabric A square, creating a partial seam. Backstitch.

Make 1 Round One Unit.

Assemble one Crossways Unit and the Round One Unit.

#ContraryHusbandQuilt

www.FatQuarterShop.com