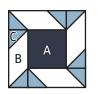

Unfinished size: 8 1/2" x 8 1/2".

Pattern for Tablerunner, Lap, Twin & Queen size quilts available at www.FatQuarterShop.com.

(III) Tube

| Cutting Instructions | One Block                                |
|----------------------|------------------------------------------|
| Dark Print           | <b>A)</b> 1 - 4 ½" square                |
| Light Print          | <b>B)</b> 4 - 2 1/2" x 6 1/2" rectangles |
| Background           | <b>C)</b> 8 - 2 ½" squares               |