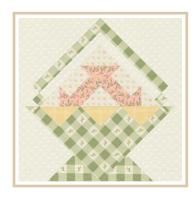

### FLOWER GIRL Fabric Conversion

The fabrics in the original Pieceful Baskets quilt are from Shoreline by Camille Roskelley. The first SKU listed is the original fabric SKU from Shoreline.

Fabrics shown in this version are from Flower Girl by My Sew Quilty Life for Moda Fabrics. The second fabric SKU is the corresponding suggested fabric SKU from this collection.

#### **BLOCKS**

| 4⅓ yards    | Background                | 55307-21<br>31736-21 | The second secon |                      |                      |                      |
|-------------|---------------------------|----------------------|--------------------------------------------------------------------------------------------------------------------------------------------------------------------------------------------------------------------------------------------------------------------------------------------------------------------------------------------------------------------------------------------------------------------------------------------------------------------------------------------------------------------------------------------------------------------------------------------------------------------------------------------------------------------------------------------------------------------------------------------------------------------------------------------------------------------------------------------------------------------------------------------------------------------------------------------------------------------------------------------------------------------------------------------------------------------------------------------------------------------------------------------------------------------------------------------------------------------------------------------------------------------------------------------------------------------------------------------------------------------------------------------------------------------------------------------------------------------------------------------------------------------------------------------------------------------------------------------------------------------------------------------------------------------------------------------------------------------------------------------------------------------------------------------------------------------------------------------------------------------------------------------------------------------------------------------------------------------------------------------------------------------------------------------------------------------------------------------------------------------------------|----------------------|----------------------|----------------------|
| ⅔ yard      | Basket Prints             | 55307-12<br>31730-18 |                                                                                                                                                                                                                                                                                                                                                                                                                                                                                                                                                                                                                                                                                                                                                                                                                                                                                                                                                                                                                                                                                                                                                                                                                                                                                                                                                                                                                                                                                                                                                                                                                                                                                                                                                                                                                                                                                                                                                                                                                                                                                                                                | 55304-23             | 55303-12<br>31732-18 | 55300-23<br>31736-18 |
| ⅔ yard      | Block Accent<br>& Sashing | 55302-15<br>31737-14 |                                                                                                                                                                                                                                                                                                                                                                                                                                                                                                                                                                                                                                                                                                                                                                                                                                                                                                                                                                                                                                                                                                                                                                                                                                                                                                                                                                                                                                                                                                                                                                                                                                                                                                                                                                                                                                                                                                                                                                                                                                                                                                                                |                      |                      |                      |
| Fat Quarter | Block Backgrounds         | 55303-16<br>31732-11 | 7 2 4                                                                                                                                                                                                                                                                                                                                                                                                                                                                                                                                                                                                                                                                                                                                                                                                                                                                                                                                                                                                                                                                                                                                                                                                                                                                                                                                                                                                                                                                                                                                                                                                                                                                                                                                                                                                                                                                                                                                                                                                                                                                                                                          | 55308-11<br>31736-11 | 55302-21<br>31734-11 | 55307-11<br>31730-11 |
| Fat Quarter | Block Prints              | 55308-14<br>31736-16 |                                                                                                                                                                                                                                                                                                                                                                                                                                                                                                                                                                                                                                                                                                                                                                                                                                                                                                                                                                                                                                                                                                                                                                                                                                                                                                                                                                                                                                                                                                                                                                                                                                                                                                                                                                                                                                                                                                                                                                                                                                                                                                                                | 55300-24<br>31731-16 | 55301-14<br>31731-17 | 55304-24<br>31732-16 |
| FINISHI     | NG                        | _                    |                                                                                                                                                                                                                                                                                                                                                                                                                                                                                                                                                                                                                                                                                                                                                                                                                                                                                                                                                                                                                                                                                                                                                                                                                                                                                                                                                                                                                                                                                                                                                                                                                                                                                                                                                                                                                                                                                                                                                                                                                                                                                                                                |                      |                      |                      |
| 1 ¾ yards   | Sashing                   | 55307-11<br>31732-11 | i b                                                                                                                                                                                                                                                                                                                                                                                                                                                                                                                                                                                                                                                                                                                                                                                                                                                                                                                                                                                                                                                                                                                                                                                                                                                                                                                                                                                                                                                                                                                                                                                                                                                                                                                                                                                                                                                                                                                                                                                                                                                                                                                            |                      |                      |                      |
| % yard      | Sashing                   | 55301-13<br>31736-19 | 1                                                                                                                                                                                                                                                                                                                                                                                                                                                                                                                                                                                                                                                                                                                                                                                                                                                                                                                                                                                                                                                                                                                                                                                                                                                                                                                                                                                                                                                                                                                                                                                                                                                                                                                                                                                                                                                                                                                                                                                                                                                                                                                              |                      |                      |                      |
| % yard      | Binding                   | 55302-14<br>31737-19 |                                                                                                                                                                                                                                                                                                                                                                                                                                                                                                                                                                                                                                                                                                                                                                                                                                                                                                                                                                                                                                                                                                                                                                                                                                                                                                                                                                                                                                                                                                                                                                                                                                                                                                                                                                                                                                                                                                                                                                                                                                                                                                                                |                      |                      |                      |
| 5 % yards   | Backing                   | 55306-11<br>31734-16 |                                                                                                                                                                                                                                                                                                                                                                                                                                                                                                                                                                                                                                                                                                                                                                                                                                                                                                                                                                                                                                                                                                                                                                                                                                                                                                                                                                                                                                                                                                                                                                                                                                                                                                                                                                                                                                                                                                                                                                                                                                                                                                                                |                      |                      |                      |