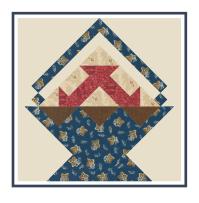

### LYDIA'S LACE Fabric Conversion

The fabrics in the original Pieceful Baskets quilt are from Shoreline by Camille Roskelley. The first SKU listed is the original fabric SKU from Shoreline.

Fabrics shown in this version are from Lydia's Lace by Betsy Chutchian for Moda Fabrics. The second fabric SKU is the corresponding suggested fabric SKU from this collection.

| BLOCKS      |                           |                      |   |                                       |                      |                      |
|-------------|---------------------------|----------------------|---|---------------------------------------|----------------------|----------------------|
| 4 1/8 yards | Background                | 55307-21<br>9900-12  |   |                                       |                      |                      |
| ⅓ yard      | Basket Prints             | 55307-12<br>31684-17 | 3 | 55304-23<br>31685-18                  | 55303-12<br>31683-16 | 55300-23<br>31680-15 |
| ⅓ yard      | Block Accent<br>& Sashing | 55302-15<br>31689-14 |   |                                       |                      |                      |
| Fat Quarter | Block Backgrounds         | 55303-16<br>31686-12 |   | 55308-11<br>31689-15                  | 55302-21<br>31690-11 | 55307-11<br>31681-17 |
| Fat Quarter | Block Prints              | 55308-14<br>31685-14 |   | 55300-24 3 3 6 3 3 3 687-15 8 6 3 6 6 | 55301-14<br>31683-15 | 55304-24<br>31680-14 |
| FINISHI     | NG                        |                      |   |                                       |                      |                      |
| 1 ¾ yards   | Sashing                   | 55307-11<br>31681-17 |   |                                       |                      |                      |
| % yard      | Sashing                   | 55301-13<br>31689-13 |   |                                       |                      |                      |
| ⅓ yard      | Binding                   | 55302-14<br>31690-15 |   |                                       |                      |                      |
| 5 % yards   | Backing                   | 55306-11<br>31681-14 |   |                                       |                      |                      |