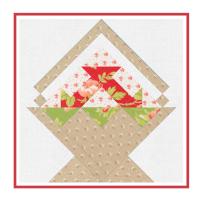

### JELLY & JAM Fabric Conversion

The fabrics in the original Pieceful Baskets quilt are from Shoreline by Camille Roskelley. The first SKU listed is the original fabric SKU from Shoreline.

Fabrics shown in this version are from Jelly & Jam by Fig Tree Quilts for Moda Fabrics. The second fabric SKU is the corresponding suggested fabric SKU from this collection.

| BLOCKS      | }                         |                      |                     |                      |                      |                      |
|-------------|---------------------------|----------------------|---------------------|----------------------|----------------------|----------------------|
| 4 1/8 yards | Background                | 55307-21<br>20488-11 |                     |                      |                      |                      |
| ⅔ yard      | Basket Prints             | 55307-12<br>20498-19 |                     | 55304-23<br>20495-20 | 55303-12<br>20497-19 | 55300-23<br>20498-20 |
| ⅓ yard      | Block Accent<br>& Sashing | 55302-15<br>20490-16 | 700                 |                      |                      |                      |
| Fat Quarter | Block Backgrounds         | 55303-16<br>20498-31 |                     | 55308-11<br>20498-11 | 55302-21<br>20498-32 | 55307-11<br>20495-19 |
| Fat Quarter | Block Prints              | 55308-14<br>20490-14 |                     | 55300-24<br>20494-14 | 55301-14<br>20497-14 | 55304-24<br>20498-14 |
| FINISHI     | NG                        |                      |                     |                      |                      |                      |
| 1 ¾ yards   | Sashing                   | 55307-11<br>20495-19 |                     |                      |                      |                      |
| % yard      | Sashing                   | 55301-13<br>20488-68 |                     |                      |                      |                      |
| % yard      | Binding                   | 55302-14<br>20498-20 | e de de<br>ed as de |                      |                      |                      |
| 5 % yards   | Backing                   | 55306-11<br>20490-11 |                     |                      |                      |                      |