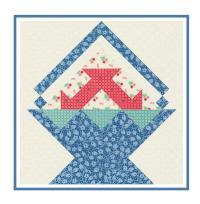

### Fabric Requirements

The fabrics in the original Pieceful Baskets quilt are from Shoreline by Camille Roskelley. These fabric requirements are shown below with the fabric SKU from Shoreline in Fat Quarter Shop's quilt.

| BLOCKS      |                           |          |                                                                                                                                                                                                                                                                                                                                                                                                                                                                                                                                                                                                                                                                                                                                                                                                                                                                                                                                                                                                                                                                                                                                                                                                                                                                                                                                                                                                                                                                                                                                                                                                                                                                                                                                                                                                                                                                                                                                                                                                                                                                                                                                |          |          |     |          |  |
|-------------|---------------------------|----------|--------------------------------------------------------------------------------------------------------------------------------------------------------------------------------------------------------------------------------------------------------------------------------------------------------------------------------------------------------------------------------------------------------------------------------------------------------------------------------------------------------------------------------------------------------------------------------------------------------------------------------------------------------------------------------------------------------------------------------------------------------------------------------------------------------------------------------------------------------------------------------------------------------------------------------------------------------------------------------------------------------------------------------------------------------------------------------------------------------------------------------------------------------------------------------------------------------------------------------------------------------------------------------------------------------------------------------------------------------------------------------------------------------------------------------------------------------------------------------------------------------------------------------------------------------------------------------------------------------------------------------------------------------------------------------------------------------------------------------------------------------------------------------------------------------------------------------------------------------------------------------------------------------------------------------------------------------------------------------------------------------------------------------------------------------------------------------------------------------------------------------|----------|----------|-----|----------|--|
| 4 1/8 yards | Background                | 55307-21 |                                                                                                                                                                                                                                                                                                                                                                                                                                                                                                                                                                                                                                                                                                                                                                                                                                                                                                                                                                                                                                                                                                                                                                                                                                                                                                                                                                                                                                                                                                                                                                                                                                                                                                                                                                                                                                                                                                                                                                                                                                                                                                                                |          |          |     |          |  |
| ⅓ yard      | Basket Prints             | 55307-12 |                                                                                                                                                                                                                                                                                                                                                                                                                                                                                                                                                                                                                                                                                                                                                                                                                                                                                                                                                                                                                                                                                                                                                                                                                                                                                                                                                                                                                                                                                                                                                                                                                                                                                                                                                                                                                                                                                                                                                                                                                                                                                                                                | 55304-23 | 55303-12 |     | 55300-23 |  |
| ⅔ yard      | Block Accent<br>& Sashing | 55302-15 |                                                                                                                                                                                                                                                                                                                                                                                                                                                                                                                                                                                                                                                                                                                                                                                                                                                                                                                                                                                                                                                                                                                                                                                                                                                                                                                                                                                                                                                                                                                                                                                                                                                                                                                                                                                                                                                                                                                                                                                                                                                                                                                                |          |          |     |          |  |
| Fat Quarter | Block Backgrounds         | 55303-16 |                                                                                                                                                                                                                                                                                                                                                                                                                                                                                                                                                                                                                                                                                                                                                                                                                                                                                                                                                                                                                                                                                                                                                                                                                                                                                                                                                                                                                                                                                                                                                                                                                                                                                                                                                                                                                                                                                                                                                                                                                                                                                                                                | 55308-11 | 55302-21 |     | 55307-11 |  |
| Fat Quarter | Block Prints              | 55308-14 | *                                                                                                                                                                                                                                                                                                                                                                                                                                                                                                                                                                                                                                                                                                                                                                                                                                                                                                                                                                                                                                                                                                                                                                                                                                                                                                                                                                                                                                                                                                                                                                                                                                                                                                                                                                                                                                                                                                                                                                                                                                                                                                                              | 55300-24 | 55301-14 | *** | 55304-24 |  |
| FINISHI     | NG                        |          |                                                                                                                                                                                                                                                                                                                                                                                                                                                                                                                                                                                                                                                                                                                                                                                                                                                                                                                                                                                                                                                                                                                                                                                                                                                                                                                                                                                                                                                                                                                                                                                                                                                                                                                                                                                                                                                                                                                                                                                                                                                                                                                                |          |          |     |          |  |
| 1 ¾ yards   | Sashing                   | 55307-11 |                                                                                                                                                                                                                                                                                                                                                                                                                                                                                                                                                                                                                                                                                                                                                                                                                                                                                                                                                                                                                                                                                                                                                                                                                                                                                                                                                                                                                                                                                                                                                                                                                                                                                                                                                                                                                                                                                                                                                                                                                                                                                                                                |          |          |     |          |  |
| % yard      | Sashing                   | 55301-13 | in the state of th |          |          |     |          |  |
| ⅓ yard      | Binding                   | 55302-14 |                                                                                                                                                                                                                                                                                                                                                                                                                                                                                                                                                                                                                                                                                                                                                                                                                                                                                                                                                                                                                                                                                                                                                                                                                                                                                                                                                                                                                                                                                                                                                                                                                                                                                                                                                                                                                                                                                                                                                                                                                                                                                                                                |          |          |     |          |  |
| 5 % yards   | Backing                   | 55306-11 |                                                                                                                                                                                                                                                                                                                                                                                                                                                                                                                                                                                                                                                                                                                                                                                                                                                                                                                                                                                                                                                                                                                                                                                                                                                                                                                                                                                                                                                                                                                                                                                                                                                                                                                                                                                                                                                                                                                                                                                                                                                                                                                                |          |          |     |          |  |