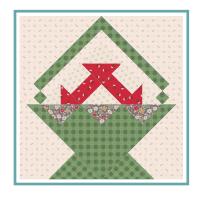

### FLOWER GIRL Fabric Conversion

The fabrics in the original Pieceful Baskets quilt are from Shoreline by Camille Roskelley. The first SKU listed is the original fabric SKU from Shoreline.

Fabrics shown in this version are from Flower Girl by My Sew Quilty Life for Moda Fabrics. The second fabric SKU is the corresponding suggested fabric SKU from this collection.

#### **BLOCKS**

| 4⅓ yards    | Background                | 55307-21<br>31736-21 | The second secon |                      |                      |                      |
|-------------|---------------------------|----------------------|--------------------------------------------------------------------------------------------------------------------------------------------------------------------------------------------------------------------------------------------------------------------------------------------------------------------------------------------------------------------------------------------------------------------------------------------------------------------------------------------------------------------------------------------------------------------------------------------------------------------------------------------------------------------------------------------------------------------------------------------------------------------------------------------------------------------------------------------------------------------------------------------------------------------------------------------------------------------------------------------------------------------------------------------------------------------------------------------------------------------------------------------------------------------------------------------------------------------------------------------------------------------------------------------------------------------------------------------------------------------------------------------------------------------------------------------------------------------------------------------------------------------------------------------------------------------------------------------------------------------------------------------------------------------------------------------------------------------------------------------------------------------------------------------------------------------------------------------------------------------------------------------------------------------------------------------------------------------------------------------------------------------------------------------------------------------------------------------------------------------------------|----------------------|----------------------|----------------------|
| ⅔ yard      | Basket Prints             | 55307-12<br>31730-18 |                                                                                                                                                                                                                                                                                                                                                                                                                                                                                                                                                                                                                                                                                                                                                                                                                                                                                                                                                                                                                                                                                                                                                                                                                                                                                                                                                                                                                                                                                                                                                                                                                                                                                                                                                                                                                                                                                                                                                                                                                                                                                                                                | 55304-23             | 55303-12<br>31732-18 | 55300-23<br>31736-18 |
| ⅔ yard      | Block Accent<br>& Sashing | 55302-15<br>31737-14 |                                                                                                                                                                                                                                                                                                                                                                                                                                                                                                                                                                                                                                                                                                                                                                                                                                                                                                                                                                                                                                                                                                                                                                                                                                                                                                                                                                                                                                                                                                                                                                                                                                                                                                                                                                                                                                                                                                                                                                                                                                                                                                                                |                      |                      |                      |
| Fat Quarter | Block Backgrounds         | 55303-16<br>31732-11 | 7 2 4                                                                                                                                                                                                                                                                                                                                                                                                                                                                                                                                                                                                                                                                                                                                                                                                                                                                                                                                                                                                                                                                                                                                                                                                                                                                                                                                                                                                                                                                                                                                                                                                                                                                                                                                                                                                                                                                                                                                                                                                                                                                                                                          | 55308-11<br>31736-11 | 55302-21<br>31734-11 | 55307-11<br>31730-11 |
| Fat Quarter | Block Prints              | 55308-14<br>31736-16 |                                                                                                                                                                                                                                                                                                                                                                                                                                                                                                                                                                                                                                                                                                                                                                                                                                                                                                                                                                                                                                                                                                                                                                                                                                                                                                                                                                                                                                                                                                                                                                                                                                                                                                                                                                                                                                                                                                                                                                                                                                                                                                                                | 55300-24<br>31731-16 | 55301-14<br>31731-17 | 55304-24<br>31732-16 |
| FINISHI     | NG                        | _                    |                                                                                                                                                                                                                                                                                                                                                                                                                                                                                                                                                                                                                                                                                                                                                                                                                                                                                                                                                                                                                                                                                                                                                                                                                                                                                                                                                                                                                                                                                                                                                                                                                                                                                                                                                                                                                                                                                                                                                                                                                                                                                                                                |                      |                      |                      |
| 1 ¾ yards   | Sashing                   | 55307-11<br>31732-11 | i b                                                                                                                                                                                                                                                                                                                                                                                                                                                                                                                                                                                                                                                                                                                                                                                                                                                                                                                                                                                                                                                                                                                                                                                                                                                                                                                                                                                                                                                                                                                                                                                                                                                                                                                                                                                                                                                                                                                                                                                                                                                                                                                            |                      |                      |                      |
| % yard      | Sashing                   | 55301-13<br>31736-19 | 1                                                                                                                                                                                                                                                                                                                                                                                                                                                                                                                                                                                                                                                                                                                                                                                                                                                                                                                                                                                                                                                                                                                                                                                                                                                                                                                                                                                                                                                                                                                                                                                                                                                                                                                                                                                                                                                                                                                                                                                                                                                                                                                              |                      |                      |                      |
| % yard      | Binding                   | 55302-14<br>31737-19 |                                                                                                                                                                                                                                                                                                                                                                                                                                                                                                                                                                                                                                                                                                                                                                                                                                                                                                                                                                                                                                                                                                                                                                                                                                                                                                                                                                                                                                                                                                                                                                                                                                                                                                                                                                                                                                                                                                                                                                                                                                                                                                                                |                      |                      |                      |
| 5 % yards   | Backing                   | 55306-11<br>31734-16 |                                                                                                                                                                                                                                                                                                                                                                                                                                                                                                                                                                                                                                                                                                                                                                                                                                                                                                                                                                                                                                                                                                                                                                                                                                                                                                                                                                                                                                                                                                                                                                                                                                                                                                                                                                                                                                                                                                                                                                                                                                                                                                                                |                      |                      |                      |