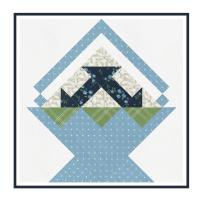

### Fabric Requirements

The fabrics in the original Pieceful Baskets quilt are from Shoreline by Camille Roskelley. These fabric requirements are shown below with the fabric SKU from Shoreline in Fat Quarter Shop's quilt.

| BLOCKS      |                           |          |                                                                                                                                                                                                                                                                                                                                                                                                                                                                                                                                                                                                                                                                                                                                                                                                                                                                                                                                                                                                                                                                                                                                                                                                                                                                                                                                                                                                                                                                                                                                                                                                                                                                                                                                                                                                                                                                                                                                                                                                                                                                                                                                |          |          |     |          |  |
|-------------|---------------------------|----------|--------------------------------------------------------------------------------------------------------------------------------------------------------------------------------------------------------------------------------------------------------------------------------------------------------------------------------------------------------------------------------------------------------------------------------------------------------------------------------------------------------------------------------------------------------------------------------------------------------------------------------------------------------------------------------------------------------------------------------------------------------------------------------------------------------------------------------------------------------------------------------------------------------------------------------------------------------------------------------------------------------------------------------------------------------------------------------------------------------------------------------------------------------------------------------------------------------------------------------------------------------------------------------------------------------------------------------------------------------------------------------------------------------------------------------------------------------------------------------------------------------------------------------------------------------------------------------------------------------------------------------------------------------------------------------------------------------------------------------------------------------------------------------------------------------------------------------------------------------------------------------------------------------------------------------------------------------------------------------------------------------------------------------------------------------------------------------------------------------------------------------|----------|----------|-----|----------|--|
| 4 1/8 yards | Background                | 55307-21 |                                                                                                                                                                                                                                                                                                                                                                                                                                                                                                                                                                                                                                                                                                                                                                                                                                                                                                                                                                                                                                                                                                                                                                                                                                                                                                                                                                                                                                                                                                                                                                                                                                                                                                                                                                                                                                                                                                                                                                                                                                                                                                                                |          |          |     |          |  |
| ⅓ yard      | Basket Prints             | 55307-12 |                                                                                                                                                                                                                                                                                                                                                                                                                                                                                                                                                                                                                                                                                                                                                                                                                                                                                                                                                                                                                                                                                                                                                                                                                                                                                                                                                                                                                                                                                                                                                                                                                                                                                                                                                                                                                                                                                                                                                                                                                                                                                                                                | 55304-23 | 55303-12 |     | 55300-23 |  |
| ⅔ yard      | Block Accent<br>& Sashing | 55302-15 |                                                                                                                                                                                                                                                                                                                                                                                                                                                                                                                                                                                                                                                                                                                                                                                                                                                                                                                                                                                                                                                                                                                                                                                                                                                                                                                                                                                                                                                                                                                                                                                                                                                                                                                                                                                                                                                                                                                                                                                                                                                                                                                                |          |          |     |          |  |
| Fat Quarter | Block Backgrounds         | 55303-16 |                                                                                                                                                                                                                                                                                                                                                                                                                                                                                                                                                                                                                                                                                                                                                                                                                                                                                                                                                                                                                                                                                                                                                                                                                                                                                                                                                                                                                                                                                                                                                                                                                                                                                                                                                                                                                                                                                                                                                                                                                                                                                                                                | 55308-11 | 55302-21 |     | 55307-11 |  |
| Fat Quarter | Block Prints              | 55308-14 | *                                                                                                                                                                                                                                                                                                                                                                                                                                                                                                                                                                                                                                                                                                                                                                                                                                                                                                                                                                                                                                                                                                                                                                                                                                                                                                                                                                                                                                                                                                                                                                                                                                                                                                                                                                                                                                                                                                                                                                                                                                                                                                                              | 55300-24 | 55301-14 | *** | 55304-24 |  |
| FINISHI     | NG                        |          |                                                                                                                                                                                                                                                                                                                                                                                                                                                                                                                                                                                                                                                                                                                                                                                                                                                                                                                                                                                                                                                                                                                                                                                                                                                                                                                                                                                                                                                                                                                                                                                                                                                                                                                                                                                                                                                                                                                                                                                                                                                                                                                                |          |          |     |          |  |
| 1 ¾ yards   | Sashing                   | 55307-11 |                                                                                                                                                                                                                                                                                                                                                                                                                                                                                                                                                                                                                                                                                                                                                                                                                                                                                                                                                                                                                                                                                                                                                                                                                                                                                                                                                                                                                                                                                                                                                                                                                                                                                                                                                                                                                                                                                                                                                                                                                                                                                                                                |          |          |     |          |  |
| % yard      | Sashing                   | 55301-13 | in the state of th |          |          |     |          |  |
| ⅓ yard      | Binding                   | 55302-14 |                                                                                                                                                                                                                                                                                                                                                                                                                                                                                                                                                                                                                                                                                                                                                                                                                                                                                                                                                                                                                                                                                                                                                                                                                                                                                                                                                                                                                                                                                                                                                                                                                                                                                                                                                                                                                                                                                                                                                                                                                                                                                                                                |          |          |     |          |  |
| 5 % yards   | Backing                   | 55306-11 |                                                                                                                                                                                                                                                                                                                                                                                                                                                                                                                                                                                                                                                                                                                                                                                                                                                                                                                                                                                                                                                                                                                                                                                                                                                                                                                                                                                                                                                                                                                                                                                                                                                                                                                                                                                                                                                                                                                                                                                                                                                                                                                                |          |          |     |          |  |