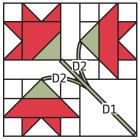

Using the 45 degree line on a quilting ruler, subcut the Fabric D square on the bias into:

.....

1 - 1" x 12 ½" strip (D1) 2 - 1" x 6 ½" strips (D2)

Using a  $\frac{1}{2}$ " bias tape maker, create  $\frac{1}{2}$ " bias tape from the Fabric D Bias Strips.

| D1 |                          |
|----|--------------------------|
| 1  | Make 1.                  |
|    | D2 <b>D</b> 2<br>Make 2. |

Position the Fabric D2 Strips and the Fabric D1 Strip. Applique in place.