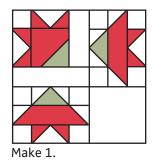

ded from <u>www.FatQuarterShop.com</u>.





## Fat Quarter Shop Exclusive

Draw a diagonal line on the wrong side of the Fabric K squares.

With right sides facing, layer a Fabric K square on the top end of a Fabric F rectangle.

Stitch on the drawn line and trim  $1\!/\!\!4^{\prime\prime}$  away from the seam.





Repeat on the bottom end.

Leaf Unit should measure 2 1/2" x 4 1/2".



Make 2.

With right sides facing, layer a Fabric K square on the top end of a Fabric B rectangle.

Stitch on the drawn line and trim 1/4'' away from the seam.



Repeat on the bottom end.

Large Petal Unit should measure 2 1/2" x 8 1/2".





Assemble Unit.

Carolina Lily Unit should measure 6 1/2" x 8 1/2".

------





Assemble Unit.

Partial Carolina Lily Block Unit should measure 14 1/2" x 14 1/2".





Using the 45 degree line on a quilting ruler, subcut the Fabric D square on the bias into:

.....

1 - 1" x 12 ½" strip (D1) 2 - 1" x 6 ½" strips (D2)

Using a  $\frac{1}{2}$ " bias tape maker, create  $\frac{1}{2}$ " bias tape from the Fabric D Bias Strips.

| D1 |                          |
|----|--------------------------|
| 1  | Make 1.                  |
|    | D2 <b>D</b> 2<br>Make 2. |

Position the Fabric D2 Strips and the Fabric D1 Strip. Applique in place.

Carolina Lily Block should measure 14 1/2" x 14 1/2".



Make 1.