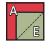

Repeat on the opposite end.

Petal Unit should measure 2 1/2" x 4 1/2".

Draw a diagonal line on the wrong side of the Fabric E square.

With right sides facing, layer the Fabric E square on the bottom right corner of the Fabric A square.

Stitch on the drawn line and trim  $1\!/\!\!4^{\prime\prime}$  away from the seam.

Corner Petal Unit should measure 4 1/2" x 4 1/2".

Assemble Unit.

Corner Flower Unit should measure 8 1/2" x 8 1/2".

| μ   |       |  |
|-----|-------|--|
| Mak | ke 1. |  |