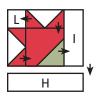

Repeat on the bottom end.

Leaf Unit should measure 2 1/2" x 4 1/2".

Make 2.

With right sides facing, layer a Fabric K square on the top end of a Fabric B rectangle.

Stitch on the drawn line and trim 1/4'' away from the seam.

Repeat on the bottom end.

Large Petal Unit should measure 2 1/2" x 8 1/2".

Assemble Unit.

Carolina Lily Unit should measure 6 1/2" x 8 1/2".

------

Assemble Unit.

Partial Carolina Lily Block Unit should measure 14 1/2" x 14 1/2".