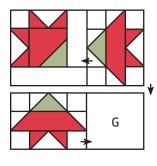

Repeat on the bottom end.

Large Petal Unit should measure 2 1/2" x 8 1/2".

Assemble Unit.

Carolina Lily Unit should measure 6 1/2" x 8 1/2".

------

Assemble Unit.

Partial Carolina Lily Block Unit should measure 14 1/2" x 14 1/2".