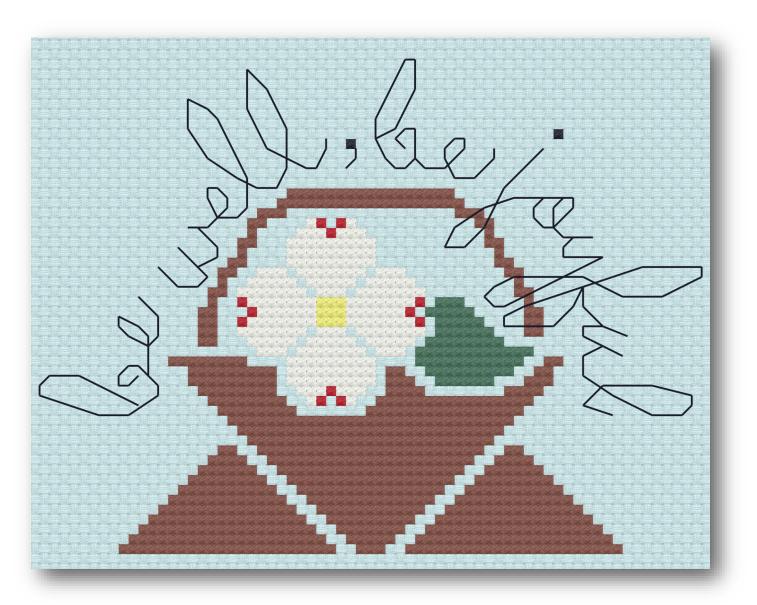

be well, be joyful

|          | Number    | Description         |
|----------|-----------|---------------------|
| •        | DMC 349   | Coral dark          |
| 0        | DMC 445   | Lemon light         |
| bs:      | - DMC 939 | Navy Blue very dark |
|          | DMC 3865  | Winter White        |
| <b>A</b> | DCV 4045  | Evergreen Forest vr |
| 2        | DCV 4140  | Driftwood vr        |

DCV = DMC Color Variations...the basket and leaf are stitched in these and will provide interest to the large blocks of color

Words are backstitched in DMC 939

Fabric recommendation is Picture This Plus 28Count Icon Lugana. Stitch 2 over 2.

Stitch count is 50 high and 67 wide

My brethren, count it all joy when you fall into various trials... James 1:2