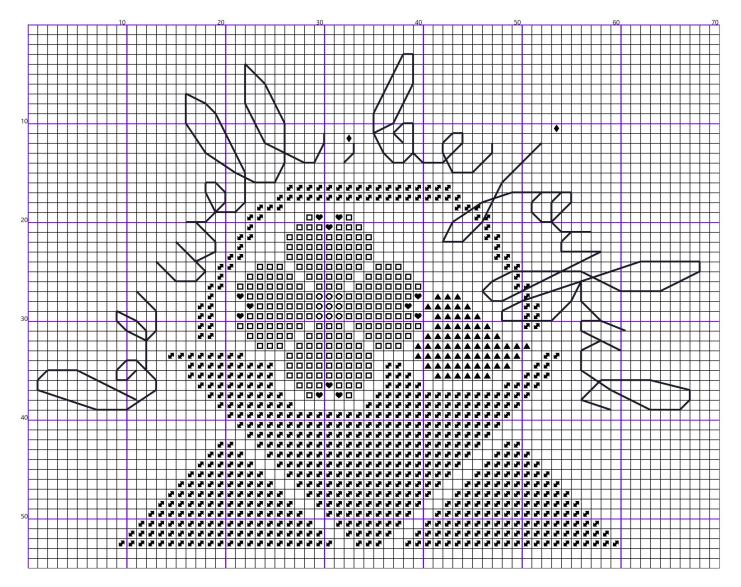

be well, be joyful

|          | Number    | Description         |
|----------|-----------|---------------------|
| •        | DMC 349   | Coral dark          |
| 0        | DMC 445   | Lemon light         |
| bs:      | - DMC 939 | Navy Blue very dark |
|          | DMC 3865  | Winter White        |
| <b>A</b> | DCV 4045  | Evergreen Forest vr |
| 2        | DCV 4140  | Driftwood vr        |

DCV = DMC Color Variations...the basket and leaf are stitched in these and will provide interest to the large blocks of color

Words are backstitched in DMC 939

Fabric recommendation is Picture This Plus 28Count Icon Lugana. Stitch 2 over 2.

Stitch count is 50 high and 67 wide

My brethren, count it all joy when you fall into various trials... James 1:2