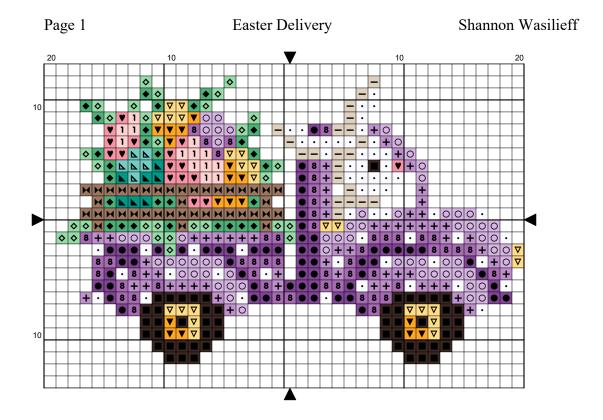

Easter Delivery"

## Stitch Count: 39w by 24h Designed by Shannon Wasilieff

## Instructions and Symbol Key for Design "Easter Delivery "

Fabric:14 count

39 x 24 **Size:** 2.79 x 1.71 inches or 7.08 x 4.35 cm

Colours: DMC

Stitches:

Use 2 strands of thread for cross stitch

| <u>Sym</u>                    | <u>No.</u>                      | Colour Name                                                                    | <u>Sym</u>    | <u>No.</u>                      | <u>Colour Name</u>                                                    |
|-------------------------------|---------------------------------|--------------------------------------------------------------------------------|---------------|---------------------------------|-----------------------------------------------------------------------|
|                               | 208<br>210<br>742<br>818<br>913 | Pansy lavender<br>Light violet<br>Light tangerine<br>Powder pink<br>Jade green | 8<br>0<br>7   | 209<br>211<br>745<br>841<br>938 | Lilac<br>Pale violet<br>Banana yellow<br>Deer brown<br>Espresso brown |
| <ul><li>▶</li><li>■</li></ul> | 955<br>964<br>3866              | Pale green<br>Light sea green<br>Garlic cream                                  | <b>V</b><br>• | 958<br>3326<br>5200             | Seagreen<br>Wildrose<br>B Bright white                                |