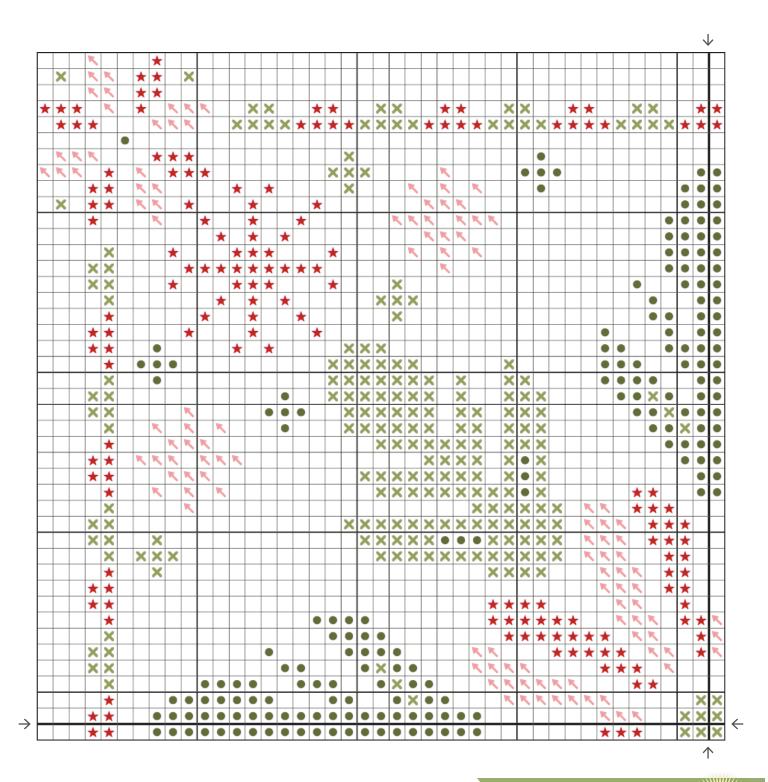

Cross Stitch Information

Stitch Count 84w x 84h

Finished Size 6" x 6"

Cloth White Chocolate 14 Count

Aida by Wichelt Imports

(SKU# 357-94A)

Thread 2 strands of Classic

Colorworks or DMC

Thread

| Color       | Symbols | Classic Colorworks | Skeins | DMC  | Skeins |
|-------------|---------|--------------------|--------|------|--------|
| Red         | *       | Licorice Red       | 1      | 347  | 1      |
| Pink        | K       | Sea Shelley        | 1      | 962  | 1      |
| Dark Green  | •       | English Ivy        | 1      | 936  | 1      |
| Light Green | ×       | Four Leaf Clover   | 1      | 3364 | 1      |