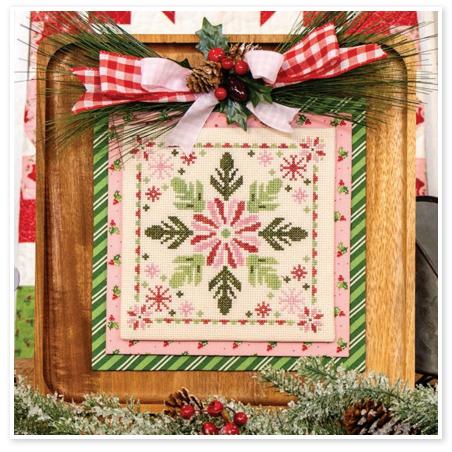

Model Finishing

Model was stitched using Classic Colorworks thread.

We finished using Once Upon a Christmas fabric (SKU# 43165-13 and 43166-15), 1  $\frac{1}{2}$ " Red Gingham Wired Edge Ribbon (SKU# 364604),  $\frac{7}{8}$ " Gingham Ribbon (SKU# 2216240), Holly Berry & Pinecone Pick (SKU# 5801550) and Pine Needle Pick (SKU# 105157110) on the Square Acacia Wood Plate (SKU# 2409167) from Hobby Lobby.