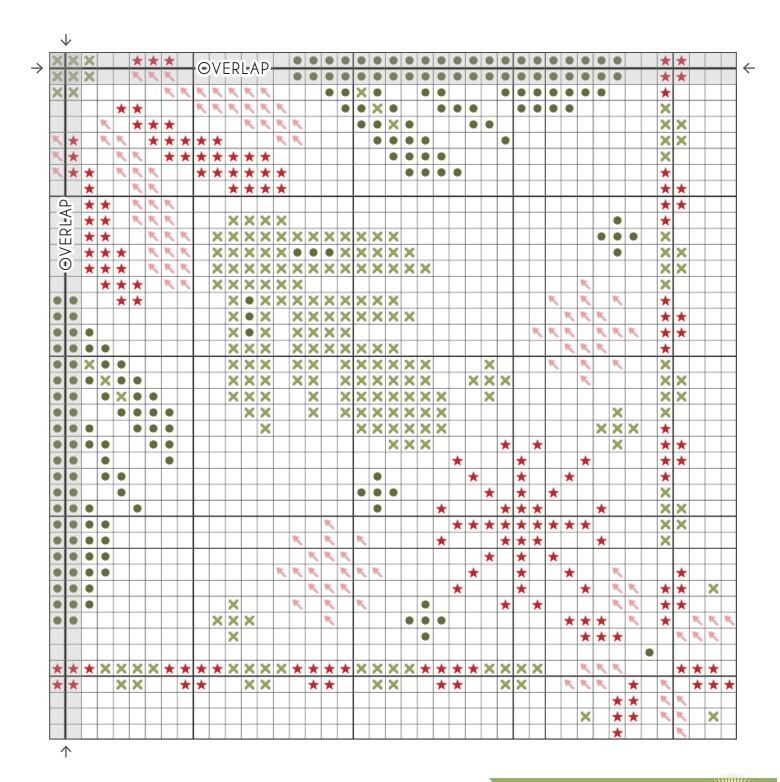

Cross Stitch Information

Stitch Count 84w x 84h

Finished Size 6" x 6"

Cloth White Chocolate 14 Count

Aida by Wichelt Imports

(SKU# 357-94A)

Thread 2 strands of Classic

Colorworks or DMC

Thread

| Color       | Symbols | Classic Colorworks | Skeins | DMC  | Skeins |
|-------------|---------|--------------------|--------|------|--------|
| Red         | *       | Licorice Red       | 1      | 347  | 1      |
| Pink        | K       | Sea Shelley        | 1      | 962  | 1      |
| Dark Green  | •       | English Ivy        | 1      | 936  | 1      |
| Light Green | ×       | Four Leaf Clover   | 1      | 3364 | 1      |