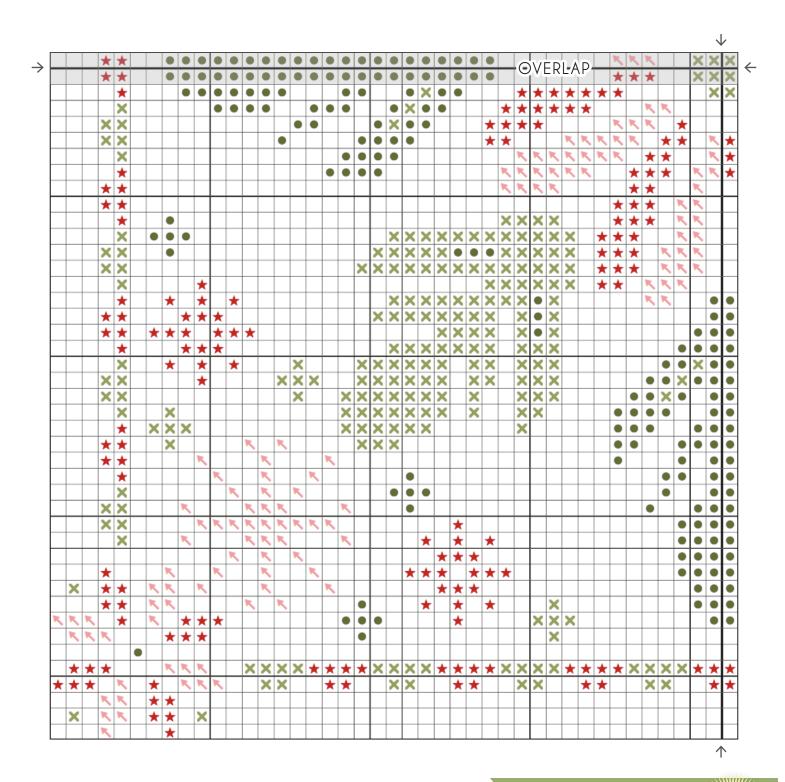

Cross Stitch Information

Stitch Count 84w x 84h

Finished Size 6" x 6"

Cloth White Chocolate 14 Count

Aida by Wichelt Imports

(SKU# 357-94A)

Thread 2 strands of Classic

Colorworks or DMC

Thread

| Color       | Symbols | Classic Colorworks | Skeins | DMC  | Skeins |
|-------------|---------|--------------------|--------|------|--------|
| Red         | *       | Licorice Red       | 1      | 347  | 1      |
| Pink        | K       | Sea Shelley        | 1      | 962  | 1      |
| Dark Green  | •       | English Ivy        | 1      | 936  | 1      |
| Light Green | ×       | Four Leaf Clover   | 1      | 3364 | 1      |