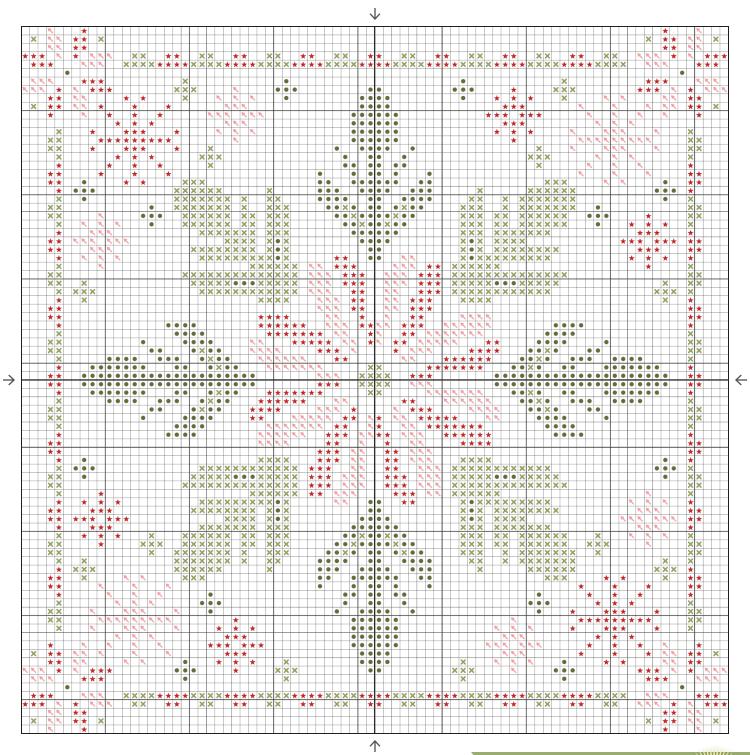

Cross Stitch Information

Stitch Count 84w x 84h

Finished Size 6" x 6"

Cloth White Chocolate 14 Count

Aida by Wichelt Imports

(SKU# 357-94A)

Thread 2 strands of Classic

Colorworks or DMC

Thread

| Color       | Symbols | Classic Colorworks | Skeins | DMC  | Skeins |
|-------------|---------|--------------------|--------|------|--------|
| Red         | *       | Licorice Red       | 1      | 347  | 1      |
| Pink        | K       | Sea Shelley        | 1      | 962  | 1      |
| Dark Green  | •       | English Ivy        | 1      | 936  | 1      |
| Light Green | ×       | Four Leaf Clover   | 1      | 3364 | 1      |