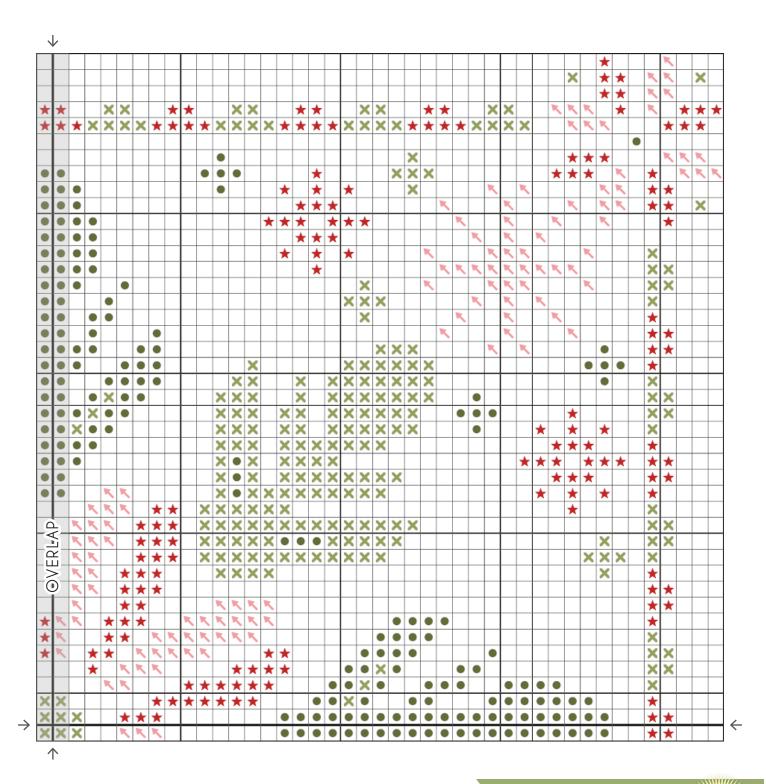

Cross Stitch Information

Stitch Count 84w x 84h

Finished Size 6" x 6"

Cloth White Chocolate 14 Count

Aida by Wichelt Imports

(SKU# 357-94A)

Thread 2 strands of Classic

Colorworks or DMC

Thread

| Color       | Symbols | Classic Colorworks | Skeins | DMC  | Skeins |
|-------------|---------|--------------------|--------|------|--------|
| Red         | *       | Licorice Red       | 1      | 347  | 1      |
| Pink        | K       | Sea Shelley        | 1      | 962  | 1      |
| Dark Green  | •       | English Ivy        | 1      | 936  | 1      |
| Light Green | ×       | Four Leaf Clover   | 1      | 3364 | 1      |