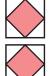

Stitch on the drawn lines and trim 1/4" away from the seams.

Repeat on the remaining corners.

Square in a Square Unit should measure 6 1/2" x 6 1/2".

Make 9

Assemble Unit.

Nest Unit should measure 6 1/2" x 12 1/2".