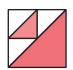

Assemble Unit.

Trim Bird Unit to measure 12 1/2" x 12 1/2".

Make 4.

Draw a diagonal line on the wrong side of the Fabric F squares.

With right sides facing, layer Fabric F squares on opposite corners of a Fabric C square.

Stitch on the drawn lines and trim 1/4" away from the seams.

Repeat on the remaining corners.

Square in a Square Unit should measure 6 1/2" x 6 1/2".

Make 9

Assemble Unit.

Nest Unit should measure 6 1/2" x 12 1/2".