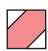

## Block Cissembly:

Draw a diagonal line on the wrong side of the Fabric E squares.

With right sides facing, layer a Fabric E square with a Fabric B square.

Stitch 1/4" from each side of the drawn line.

Cut apart on the marked line.