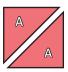

## Block Cissembly:

Draw a diagonal line on the wrong side of the Fabric E squares.

With right sides facing, layer a Fabric E square with a Fabric B square.

Stitch 1/4" from each side of the drawn line.

Cut apart on the marked line.

Trim Half Square Triangle Unit to measure 6 1/2" x 6 1/2".

Cut the Fabric D squares on the diagonal once.

Cut the Fabric A squares on the diagonal once.

Make 4.