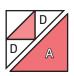

Trim Half Square Triangle Unit to measure 6 1/2" x 6 1/2".

Cut the Fabric D squares on the diagonal once.

Cut the Fabric A squares on the diagonal once.

Make 4.