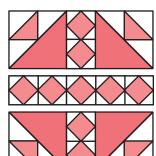

## Block Cissembly:

Draw a diagonal line on the wrong side of the Fabric E squares.

With right sides facing, layer a Fabric E square with a Fabric B square.

Stitch 1/4" from each side of the drawn line.

Cut apart on the marked line.

Trim Half Square Triangle Unit to measure 6 1/2" x 6 1/2".

Cut the Fabric D squares on the diagonal once.

Cut the Fabric A squares on the diagonal once.

Make 4.

Assemble Unit.

Trim Bird Unit to measure 12 1/2" x 12 1/2".

Make 4.

Draw a diagonal line on the wrong side of the Fabric F squares.

With right sides facing, layer Fabric F squares on opposite corners of a Fabric C square.

Stitch on the drawn lines and trim 1/4" away from the seams.

Repeat on the remaining corners.

Square in a Square Unit should measure 6 1/2" x 6 1/2".

Make 9

Assemble Unit.

Nest Unit should measure 6 1/2" x 12 1/2".