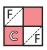

Stitch on the drawn lines and trim 1/4" away from the seams.

Repeat on the remaining corners.

Square in a Square Unit should measure 6 1/2" x 6 1/2".

Make 9

Assemble Unit.

Nest Unit should measure 6 1/2" x 12 1/2".