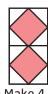

Assemble Unit.

Trim Bird Unit to measure 12 1/2" x 12 1/2".

Make 4.

Draw a diagonal line on the wrong side of the Fabric F squares.

With right sides facing, layer Fabric F squares on opposite corners of a Fabric C square.

Stitch on the drawn lines and trim 1/4" away from the seams.

Repeat on the remaining corners.

Square in a Square Unit should measure 6 1/2" x 6 1/2".

Make 9

Assemble Unit.

Nest Unit should measure 6 1/2" x 12 1/2".