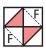

## Block Cissembly:

Draw a diagonal line on the wrong side of the Fabric E squares.

With right sides facing, layer a Fabric E square with a Fabric B square.

Stitch 1/4" from each side of the drawn line.

Cut apart on the marked line.

Trim Half Square Triangle Unit to measure 6 1/2" x 6 1/2".

Cut the Fabric D squares on the diagonal once.

Cut the Fabric A squares on the diagonal once.

Make 4.