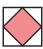

Stitch on the drawn lines and trim 1/4" away from the seams.

Repeat on the remaining corners.

Square in a Square Unit should measure 6 1/2" x 6 1/2".

Make 9

Assemble Unit.

Nest Unit should measure 6 1/2" x 12 1/2".