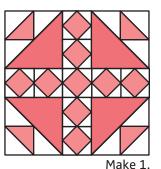

the diagonal once.





Make 4.

## Optional:

▲ 6" Half Square Triangle Paper Triangles on a Roll #H600



♦6" Square in a Square Quilt Block Foundation Paper It's Sew Emma #ISE-796





#BirdsNestQuilt



www.FatQuarterShop.com





Fat Quarter Shop Exclusive

Assemble Unit.

Trim Bird Unit to measure 12 1/2" x 12 1/2".





Make 4.

Draw a diagonal line on the wrong side of the Fabric F squares.

With right sides facing, layer Fabric F squares on opposite corners of a Fabric C square.

Stitch on the drawn lines and trim 1/4" away from the seams.





Repeat on the remaining corners.

Square in a Square Unit should measure 6 1/2" x 6 1/2".





Make 9

Assemble Unit.

Nest Unit should measure 6 1/2" x 12 1/2".





Assemble Block.

Bird's Nest Block should measure 30 1/2" x 30 1/2".





2 of 2