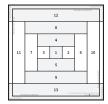

#### **Woven Star and Courthouse Steps Blocks**

|                         | Fabric                    | What to Cut |              |                                                                     |                                                                    | Paper Placement                                      |  |
|-------------------------|---------------------------|-------------|--------------|---------------------------------------------------------------------|--------------------------------------------------------------------|------------------------------------------------------|--|
|                         |                           | One Block   | Quilt        | Tabletopper - 4" paper                                              | Lap - 6" paper                                                     |                                                      |  |
| Woven Star Blocks       | Background                | 6           | 246          | 3" squares 🛮                                                        | 3 ³/4" squares 🛮                                                   | Placements 1, 4 and 5                                |  |
|                         | Scrappy Prints            | 8           | 328          | 2" x 3" rectangles                                                  | 2 1/4" x 4" rectangles                                             | Placements 2 and 3                                   |  |
|                         | Woven Star<br>Paper       | 1<br>sheet  | 41<br>sheets | 4" Woven Star Quilt<br>Block Foundation<br>Paper<br>#ISE-7011       | 6" Woven Star Quilt<br>Block Foundation<br>Paper<br>#ISE-7012      |                                                      |  |
| Courthouse Steps Blocks | Background                | 2           | 80           | 1 1/4" x 4" rectangles                                              | 1 ½" x 5" rectangles                                               | Placements 10 and 11                                 |  |
|                         |                           | 2           | 80           | 1 1/4" x 2 3/4" rectangles                                          | 1 ½" x 3 ¼" rectangles                                             | Placements 6 and 7                                   |  |
|                         |                           | 2           | 80           | 1 1/4" squares                                                      | 1 ½" squares                                                       | Placements 2 and 3                                   |  |
|                         | Scrappy Prints            | 2           | 80           | 1 ½" x 5 ¼" rectangles                                              | 1 ½" x 7 ¼" rectangles                                             | Placements 12 and 13                                 |  |
|                         |                           | 2           | 80           | 1 1/4" x 4" rectangles                                              | 1 ½" x 5" rectangles                                               | Placements 8 and 9                                   |  |
|                         |                           | 2           | 80           | 1 1/4" x 2 3/4" rectangles                                          | 1 ½" x 3 ¼" rectangles                                             | Placements 4 and 5                                   |  |
|                         |                           | 1           | 40           | 1 1/4" squares                                                      | 1 ½" squares                                                       | Placement 1                                          |  |
|                         | Courthouse Steps<br>Paper | 1<br>sheet  | 40<br>sheets | 4" Courthouse Steps<br>Quilt Block Foundation<br>Paper<br>#ISE-7002 | 6" Courthouse Steps<br>Quilt Block Foundation<br>Paper<br>#ISE-764 | 11 7 2 1 2 6 12 5 12 1 2 1 2 1 2 1 2 1 2 1 2 1 2 1 2 |  |

Woven Star Block should measure:

Tabletopper: 4 ½" x 4 ½"

Lap: 6 1/2" x 6 1/2"

Make 41.

Following the instructions on the Courthouse Steps Block Foundation Paper, make the Courthouse Steps Block.

Courthouse Steps Block should measure:

Tabletopper: 4 ½" x 4 ½"

Lap: 6 ½" x 6 ½"

Make 40.