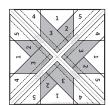

#### **Woven Star and Courthouse Steps Blocks**

|                         | Fabric                    | What to Cut |              |                                                                     |                                                                    | Paper Placement                                      |  |
|-------------------------|---------------------------|-------------|--------------|---------------------------------------------------------------------|--------------------------------------------------------------------|------------------------------------------------------|--|
|                         |                           | One Block   | Quilt        | Tabletopper - 4" paper                                              | Lap - 6" paper                                                     |                                                      |  |
| Woven Star Blocks       | Background                | 6           | 246          | 3" squares 🛮                                                        | 3 ³/4" squares 🛮                                                   | Placements 1, 4 and 5                                |  |
|                         | Scrappy Prints            | 8           | 328          | 2" x 3" rectangles                                                  | 2 1/4" x 4" rectangles                                             | Placements 2 and 3                                   |  |
|                         | Woven Star<br>Paper       | 1<br>sheet  | 41<br>sheets | 4" Woven Star Quilt<br>Block Foundation<br>Paper<br>#ISE-7011       | 6" Woven Star Quilt<br>Block Foundation<br>Paper<br>#ISE-7012      |                                                      |  |
| Courthouse Steps Blocks | Background                | 2           | 80           | 1 1/4" x 4" rectangles                                              | 1 ½" x 5" rectangles                                               | Placements 10 and 11                                 |  |
|                         |                           | 2           | 80           | 1 1/4" x 2 3/4" rectangles                                          | 1 ½" x 3 ¼" rectangles                                             | Placements 6 and 7                                   |  |
|                         |                           | 2           | 80           | 1 1/4" squares                                                      | 1 ½" squares                                                       | Placements 2 and 3                                   |  |
|                         | Scrappy Prints            | 2           | 80           | 1 ½" x 5 ¼" rectangles                                              | 1 ½" x 7 ¼" rectangles                                             | Placements 12 and 13                                 |  |
|                         |                           | 2           | 80           | 1 1/4" x 4" rectangles                                              | 1 ½" x 5" rectangles                                               | Placements 8 and 9                                   |  |
|                         |                           | 2           | 80           | 1 1/4" x 2 3/4" rectangles                                          | 1 ½" x 3 ¼" rectangles                                             | Placements 4 and 5                                   |  |
|                         |                           | 1           | 40           | 1 1/4" squares                                                      | 1 ½" squares                                                       | Placement 1                                          |  |
|                         | Courthouse Steps<br>Paper | 1<br>sheet  | 40<br>sheets | 4" Courthouse Steps<br>Quilt Block Foundation<br>Paper<br>#ISE-7002 | 6" Courthouse Steps<br>Quilt Block Foundation<br>Paper<br>#ISE-764 | 11 7 2 1 2 6 12 5 12 1 2 1 2 1 2 1 2 1 2 1 2 1 2 1 2 |  |

### Block Assembly:

Following the instructions on the Woven Star Foundation Paper, make the Woven Star Block.

We cut the squares for Placements 1, 4 and 5 the same size to make them interchangeable. We did the same for Placements 2 and 3.

Woven Star Block should measure:

Tabletopper: 4 ½" x 4 ½"

Lap: 6 1/2" x 6 1/2"

Make 41.

Following the instructions on the Courthouse Steps Block Foundation Paper, make the Courthouse Steps Block.

Courthouse Steps Block should measure: