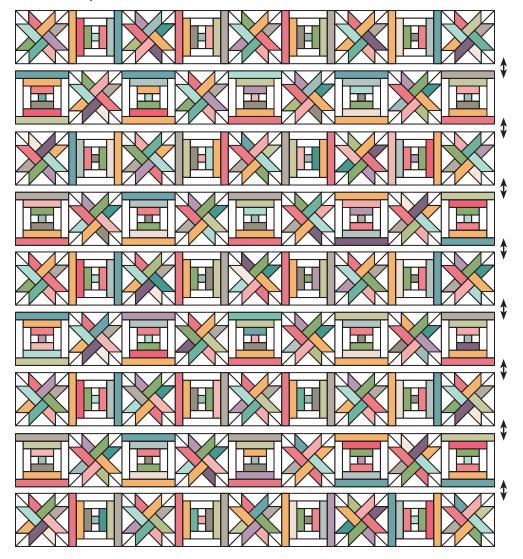

#### Quilt Center:

Assemble Quilt Center. Pay close attention to Courthouse Steps Block placement. Press open.

Quilt Center should measure:

Tabletopper: 36 1/2" x 36 1/2" Lap: 54 1/2" x 54 1/2"