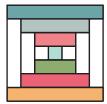

#### Quilt Center:

Assemble Quilt Center. Pay close attention to Courthouse Steps Block placement. Press open.

Quilt Center should measure:

Tabletopper: 36 1/2" x 36 1/2" Lap: 54 1/2" x 54 1/2"