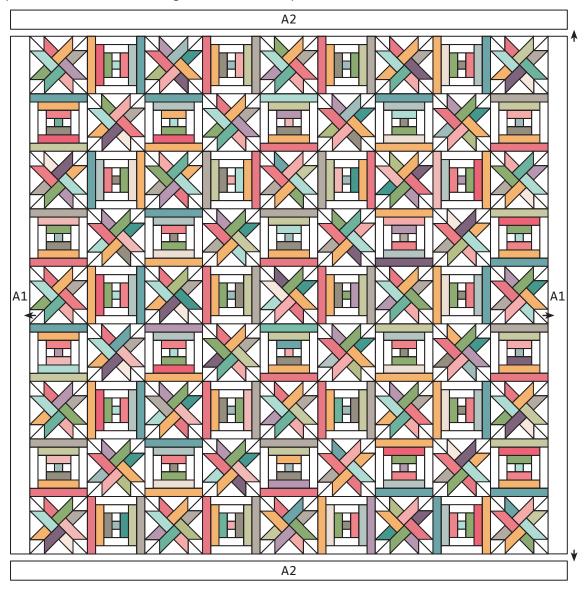

#### **Quilt Finishing**

| Fabric  | What to Cut                         |                                                         |   |  |
|---------|-------------------------------------|---------------------------------------------------------|---|--|
|         | Tabletopper                         | Lap                                                     |   |  |
| Border  | 2 - 2" x 36 ½" strips (A1)          | 7 - 2 1/2" x width of fabric strips, sew end to end and | Α |  |
|         | 2 - 2" x 39 ½" strips (A2)          | subcut into:                                            |   |  |
|         |                                     | 2 - 2 ½" x 54 ½" strips (A1)                            |   |  |
|         |                                     | 2 - 2 ½" x 58 ½" strips (A2)                            |   |  |
| Binding | 5 - 2 1/2" x width of fabric strips | 7 - 2 ½" width of fabric strips                         | В |  |

### 2025 Scrap Quilt

Border:

Attach the Side Borders using the Fabric A1 strips.

Attach the Top and Bottom Borders using the Fabric A2 strips.