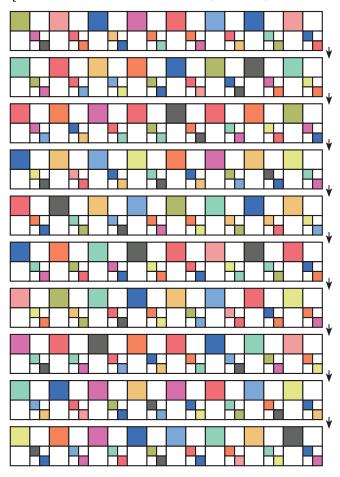

# **QUILT CENTER:**

Assemble Quilt Center.

Press rows in opposite directions.

Quilt Center should measure 48 1/2" x 48 1/2".

#### **QUILT ASSEMBLY:**

Make eighty Jolly Bar Jumble Blocks.

Assemble Quilt Center.

Press rows in opposite directions.

Quilt Center should measure 64 1/2" x 80 1/2".