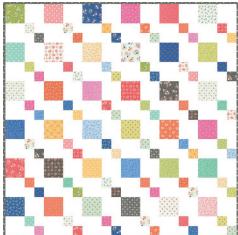

# **SMALL LAP QUILT**

### Finished Size: 48 1/2" x 48 1/2"

# **QUILT CENTER:**

Assemble Quilt Center.

Press rows in opposite directions.

Quilt Center should measure 48 1/2" x 48 1/2".