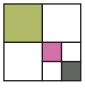

#### **BLOCK ASSEMBLY:**

Assemble Unit.

Four Patch Unit should measure 4 1/2" x 4 1/2".

Make 36 total.

Assemble Block.

Jolly Bar Jumble Block should measure 8 1/2" x 8 1/2".

Make 36.

Ready. Set. Sew! #JollyBarJumble