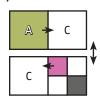

#### **BLOCK ASSEMBLY:**

Assemble Unit.

Four Patch Unit should measure 4 1/2" x 4 1/2".

Make 36 total.

Assemble Block.

Jolly Bar Jumble Block should measure 8 1/2" x 8 1/2".

Make 36.

Ready. Set. Sew! #JollyBarJumble