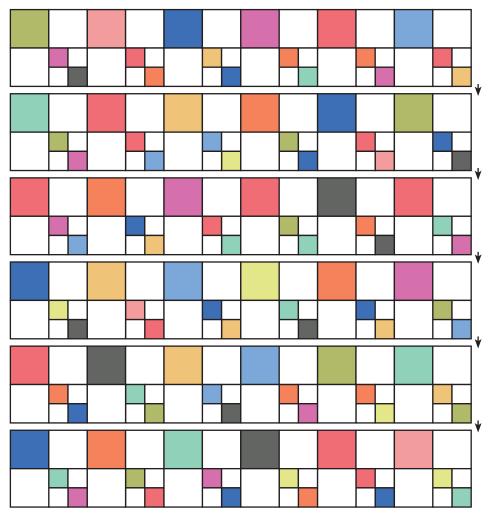

# **QUILT CENTER:**

Assemble Quilt Center.

Press rows in opposite directions.

Quilt Center should measure 48 1/2" x 48 1/2".

#### **QUILT ASSEMBLY:**

Make eighty Jolly Bar Jumble Blocks.

Assemble Quilt Center.

Press rows in opposite directions.

Quilt Center should measure 64 1/2" x 80 1/2".

#### **QUILT ASSEMBLY:**

Make one hundred twenty Jolly Bar Jumble Blocks.

Assemble Quilt Center.

Press rows in opposite directions.

Quilt Center should measure 80 1/2" x 96 1/2".