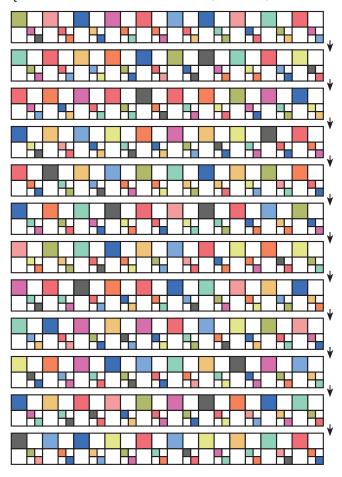

#### **QUILT ASSEMBLY:**

Make one hundred twenty Jolly Bar Jumble Blocks.

Assemble Quilt Center.

Press rows in opposite directions.

Quilt Center should measure 80 1/2" x 96 1/2".