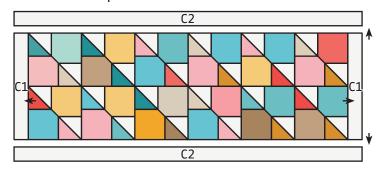

## **QUILT CENTER:**

Assemble Quilt Center. Pay close attention to block placement.

Press rows in opposite directions.

Quilt Center should measure 38" x 45 1/2".

Quilt Pattern
Fat Quarter Shop Exclusive

## **BORDER:**

Piece the Fabric C strips end to end and subcut into:

- 2 4 1/2" x 45 1/2" strips (Side Borders C1)
- 2 4 1/2" x 46" strips (Top and Bottom Borders C2)

Attach the Side Borders.

Attach the Top and Bottom Borders.