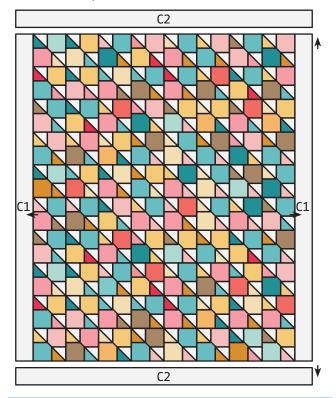

## **QUILT ASSEMBLY AND BORDER:**

Make forty Print Four Patch Units.

Make forty Solid Four Patch Units.

Make eighty Charm Pack Chili Blocks.

Assemble Twin Quilt Center. Pay close attention to block placement.

Press rows in opposite directions and then press down.

Twin Quilt Center should measure 60 ½" x 75 ½".

Piece the Fabric C strips end to end and subcut into:

2 - 4 ½" x 75 ½" strips (Side Borders - C1)

2 - 4 1/2" x 68 1/2" strips (Top and Bottom

Borders - C2)

Attach the Side Borders.

Attach the Top and Bottom Borders.