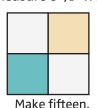

Quilt Pattern
Fat Quarter Shop Exclusive

## **CUTTING**

- Cut border fabric into:
  - 6 4 ½" x width of fabric strips (Fabric C)
- Cut binding fabric into:
  - 6 2 1/2" x width of fabric strips (Fabric D)

Use 1/4" seams and press open throughout unless otherwise indicated.

## **BLOCK ASSEMBLY:**

Assemble Unit.

Print Four Patch Unit should measure 9 1/2" x 9 1/2".





## Assemble Unit.

Solid Four Patch Unit should measure 9 1/2" x 9 1/2".







# **FABRIC REQUIREMENTS**

 Three Print Charm Packs or 90 - 5" print squares (Fabric A)
 Shop Charm Packs at:

www.fatquartershop.com/charm-packs

Finished Size: 46" x 53 1/2"

- One Solid Charm Pack or 30 5" solid squares (Fabric B)
- 1 yard border
- 5/8 yard binding
- 3 1/8 yards backing

## **OPTIONAL NOTIONS**

• Creative Grids 1" x 12" Quilt Ruler #CGR112

#CharmPackChiliQuilt



Ready. Set. Sew!







Quilt Pattern
Fat Quarter Shop Exclusive

Draw a diagonal line on the wrong side of the Print Four Patch Units.

Using a ruler, trim ½" away from each side of the drawn line.







Make thirty Print Slice Units.

Draw a diagonal line on the wrong side of the Solid Four Patch Units.

Using a ruler, trim ½" away from each side of the drawn line.







Make thirty Solid Slice Units.