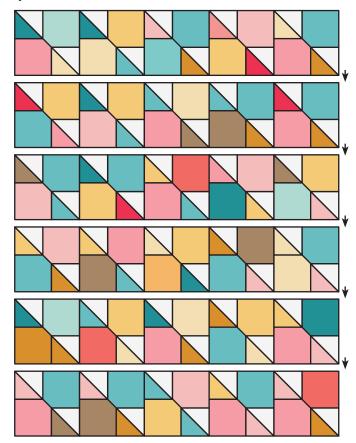

## **QUILT CENTER:**

Assemble Quilt Center. Pay close attention to block placement.

Press rows in opposite directions.

Quilt Center should measure 38" x 45 1/2".

Quilt Pattern
Fat Quarter Shop Exclusive