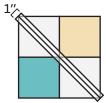

## **OPTIONAL NOTIONS**

• Creative Grids 1" x 12" Quilt Ruler #CGR112

#CharmPackChiliQuilt

Ready. Set. Sew!

Quilt Pattern
Fat Quarter Shop Exclusive

Draw a diagonal line on the wrong side of the Print Four Patch Units.

Using a ruler, trim ½" away from each side of the drawn line.

Make thirty Print Slice Units.

Draw a diagonal line on the wrong side of the Solid Four Patch Units.

Using a ruler, trim ½" away from each side of the drawn line.

Make thirty Solid Slice Units.

Assemble one Print Slice Unit and one Solid Slice Unit.

Trim Charm Pack Chili Block to measure 8" x 8".