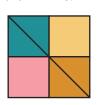

Make thirty Solid Slice Units.

Assemble one Print Slice Unit and one Solid Slice Unit.

Trim Charm Pack Chili Block to measure 8" x 8".