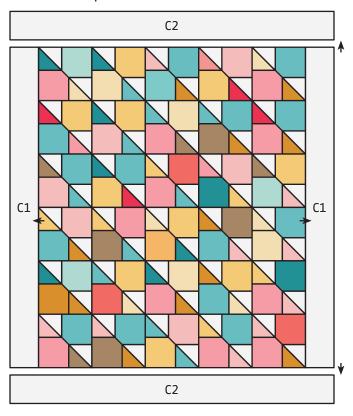

## **QUILT CENTER:**

Assemble Quilt Center. Pay close attention to block placement.

Press rows in opposite directions.

Quilt Center should measure 38" x 45 1/2".

Quilt Pattern
Fat Quarter Shop Exclusive

## **BORDER:**

Piece the Fabric C strips end to end and subcut into:

- 2 4 1/2" x 45 1/2" strips (Side Borders C1)
- 2 4 1/2" x 46" strips (Top and Bottom Borders C2)

Attach the Side Borders.

Attach the Top and Bottom Borders.