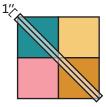

## **OPTIONAL NOTIONS**

• Creative Grids 1" x 12" Quilt Ruler #CGR112

#CharmPackChiliQuilt

Ready. Set. Sew!

Quilt Pattern
Fat Quarter Shop Exclusive

Draw a diagonal line on the wrong side of the Print Four Patch Units.

Using a ruler, trim ½" away from each side of the drawn line.

Make thirty Print Slice Units.

Draw a diagonal line on the wrong side of the Solid Four Patch Units.

Using a ruler, trim ½" away from each side of the drawn line.