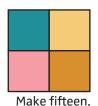

## **BLOCK ASSEMBLY:**

Assemble Unit.

Print Four Patch Unit should measure 9 1/2" x 9 1/2".