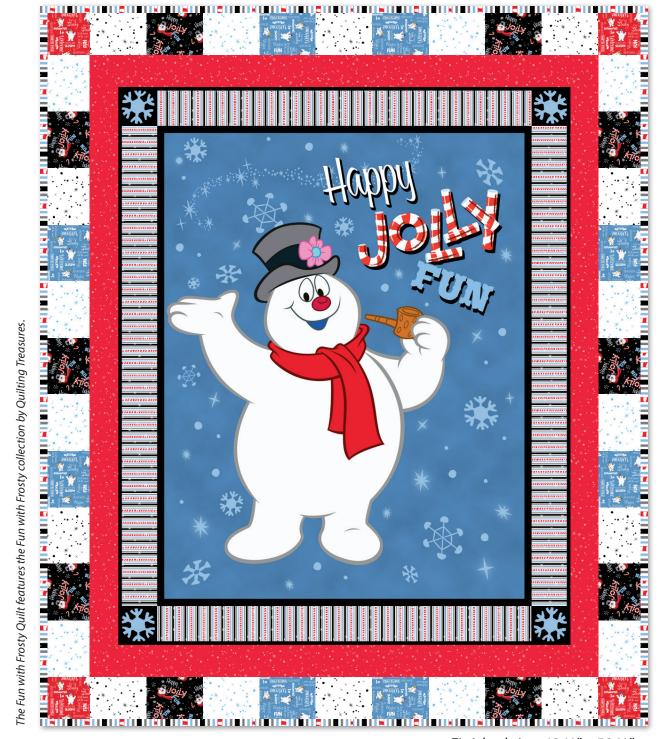

www.FatQuarterShop.com

Finished size: 42 1/2" x 50 1/2"

Free quilt pattern by Sarah Price Copyright 2014 Fat Quarter Shop, LLC. All rights reserved. Duplication of any kind is prohibited.

| Fabric Image                                                                                                                                                                                                                                                                                                                                                                                                                                                                                                                                                                                                                                                                                                                                                                                                                                                                                                                                                                                                                                                                                                                                                                                                                                                                                                                                                                                                                                                                                                                                                                                                                                                                                                                                                                                                                                                                                                                                                                                                                                                                                                                   | SKU      | Yardage   | Description  | Quantity & Size |    |                                                          |
|--------------------------------------------------------------------------------------------------------------------------------------------------------------------------------------------------------------------------------------------------------------------------------------------------------------------------------------------------------------------------------------------------------------------------------------------------------------------------------------------------------------------------------------------------------------------------------------------------------------------------------------------------------------------------------------------------------------------------------------------------------------------------------------------------------------------------------------------------------------------------------------------------------------------------------------------------------------------------------------------------------------------------------------------------------------------------------------------------------------------------------------------------------------------------------------------------------------------------------------------------------------------------------------------------------------------------------------------------------------------------------------------------------------------------------------------------------------------------------------------------------------------------------------------------------------------------------------------------------------------------------------------------------------------------------------------------------------------------------------------------------------------------------------------------------------------------------------------------------------------------------------------------------------------------------------------------------------------------------------------------------------------------------------------------------------------------------------------------------------------------------|----------|-----------|--------------|-----------------|----|----------------------------------------------------------|
| * Awy                                                                                                                                                                                                                                                                                                                                                                                                                                                                                                                                                                                                                                                                                                                                                                                                                                                                                                                                                                                                                                                                                                                                                                                                                                                                                                                                                                                                                                                                                                                                                                                                                                                                                                                                                                                                                                                                                                                                                                                                                                                                                                                          | 23416-B  | One Panel | Focal Print  | A               | 1  | 33 ½" x 41" rectangle<br>(see cutting diagram on page 3) |
|                                                                                                                                                                                                                                                                                                                                                                                                                                                                                                                                                                                                                                                                                                                                                                                                                                                                                                                                                                                                                                                                                                                                                                                                                                                                                                                                                                                                                                                                                                                                                                                                                                                                                                                                                                                                                                                                                                                                                                                                                                                                                                                                | 23275-R  | 3/8 yard  | Inner Border | В               | 2  | 2 1/4" x 36 1/2" strips 2" x 41" strips                  |
| * · · · · * · · · · · · · · · · · · · ·                                                                                                                                                                                                                                                                                                                                                                                                                                                                                                                                                                                                                                                                                                                                                                                                                                                                                                                                                                                                                                                                                                                                                                                                                                                                                                                                                                                                                                                                                                                                                                                                                                                                                                                                                                                                                                                                                                                                                                                                                                                                                        |          |           |              | ١               | 2  | 2 X41 Strips                                             |
| WARRIED SHOWNERS (MININGS)                                                                                                                                                                                                                                                                                                                                                                                                                                                                                                                                                                                                                                                                                                                                                                                                                                                                                                                                                                                                                                                                                                                                                                                                                                                                                                                                                                                                                                                                                                                                                                                                                                                                                                                                                                                                                                                                                                                                                                                                                                                                                                     | 23273-R  | 10" x 20" | Outer Border | D               | 4  | 3 ½" squares                                             |
| * × × × × × × × × × × × × × × × × × × ×                                                                                                                                                                                                                                                                                                                                                                                                                                                                                                                                                                                                                                                                                                                                                                                                                                                                                                                                                                                                                                                                                                                                                                                                                                                                                                                                                                                                                                                                                                                                                                                                                                                                                                                                                                                                                                                                                                                                                                                                                                                                                        | 23275-ZJ | 1/4 yard  | Outer Border | E               | 10 | 3 ½" x 4 ½" rectangles                                   |
| The state of the s | 23272-J  | 1/4 yard  | Outer Border | F               | 10 | 3 ½" x 4 ½" rectangles                                   |
| * * * * *                                                                                                                                                                                                                                                                                                                                                                                                                                                                                                                                                                                                                                                                                                                                                                                                                                                                                                                                                                                                                                                                                                                                                                                                                                                                                                                                                                                                                                                                                                                                                                                                                                                                                                                                                                                                                                                                                                                                                                                                                                                                                                                      | 23275-ZB | 3/8 yard  | Outer Border | G               | 12 | 3 ½" x 4 ½" rectangles                                   |
| MAN SHOWN IN THE WORK IN THE W | 23273-B  | 1/4 yard  | Outer Border | Н               | 8  | 3 ½" x 4 ½" rectangles                                   |
| ***                                                                                                                                                                                                                                                                                                                                                                                                                                                                                                                                                                                                                                                                                                                                                                                                                                                                                                                                                                                                                                                                                                                                                                                                                                                                                                                                                                                                                                                                                                                                                                                                                                                                                                                                                                                                                                                                                                                                                                                                                                                                                                                            | 23276-X  | 5/8 yard  | Binding      | I               | 6  | 2 ½" x Width of Fabric strips                            |
| MAN FORM THE STATE OF THE STATE | 23273-B  | 3 yards   | Backing      |                 |    |                                                          |