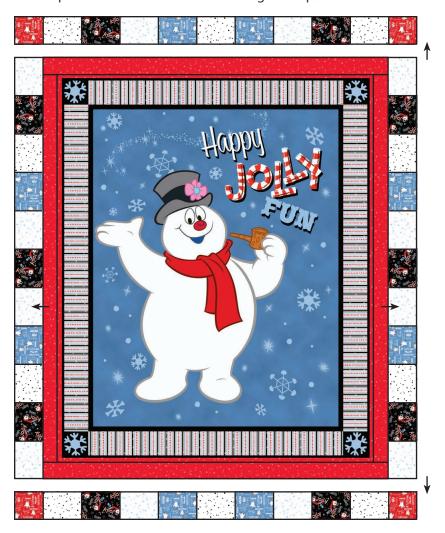

#### **Focal Print:**

Trim approximately 1" away from the outer black line according to the diagram below.

The Fabric A panel should measure approximately  $33 \frac{1}{2}$ " x 41".

#### **Inner Border:**

Attach side inner borders using the Fabric C strips. Attach top and bottom inner borders using the Fabric B strips.

#### **Outer Border:**

Assemble four Fabric G rectangles, three Fabric F rectangles, two Fabric E rectangles and two Fabric H rectangles as shown. Side Outer Border Strip should measure 3 ½" x 44 ½".

Repeat one more time.