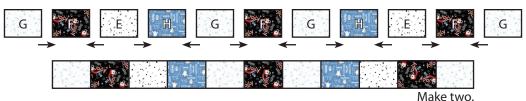

#### **Outer Border:**

Assemble four Fabric G rectangles, three Fabric F rectangles, two Fabric E rectangles and two Fabric H rectangles as shown. Side Outer Border Strip should measure 3 ½" x 44 ½".

Repeat one more time.

Make two.

wake two.

Assemble two fabric D squares, three Fabric E rectangles, two Fabric F rectangles, two Fabric G rectangles and two Fabric H rectangles as shown.

Top/Bottom Outer Border Strip should measure 3 ½" x 42 ½".