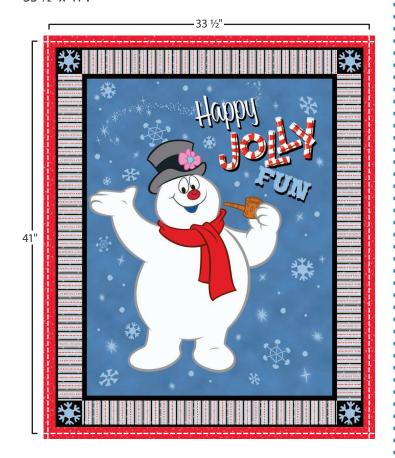

#### **Focal Print:**

Trim approximately 1" away from the outer black line according to the diagram below.

The Fabric A panel should measure approximately  $33 \frac{1}{2}$ " x 41".