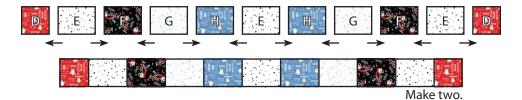

Make two.

wake two.

Assemble two fabric D squares, three Fabric E rectangles, two Fabric F rectangles, two Fabric G rectangles and two Fabric H rectangles as shown.

Top/Bottom Outer Border Strip should measure 3 ½" x 42 ½".

Repeat one more time.

Make two.

Attach side outer borders using the Side Outer Border Strips.

Attach top and bottom outer borders using the Top/Bottom Outer Border Strips.