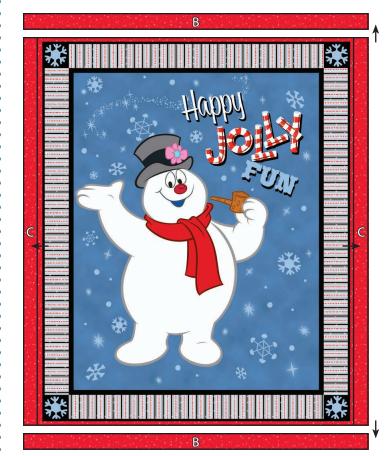

#### **Inner Border:**

Attach side inner borders using the Fabric C strips. Attach top and bottom inner borders using the Fabric B strips.