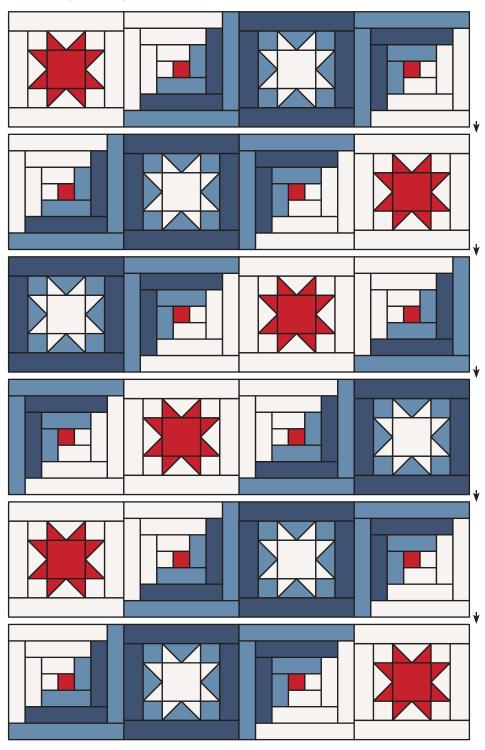

#### QU'LT CENTER:

Assemble Quilt Center. Pay close attention to block placement. Press rows in opposite directions. Quilt Center should measure  $48 \frac{1}{2}$ " x  $72 \frac{1}{2}$ ".