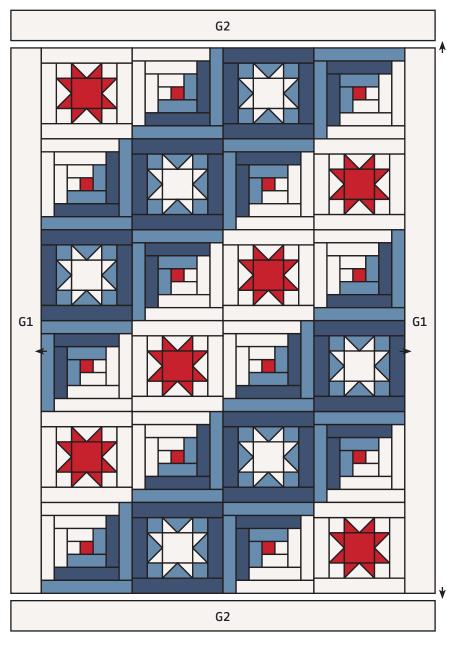

#### QU'LT CENTER:

Assemble Quilt Center. Pay close attention to block placement. Press rows in opposite directions. Quilt Center should measure  $48 \frac{1}{2}$ " x  $72 \frac{1}{2}$ ".

#### **BORDER:**

Piece the Fabric G strips end to end.

Subcut into:

- 2 4 1/2" x 72 1/2" strips (Side Borders G1)
- 2 4 ½" x 56 ½" strips (Top and Bottom Borders G2)

Attach the Side Borders.

Attach the Top and Bottom Borders.