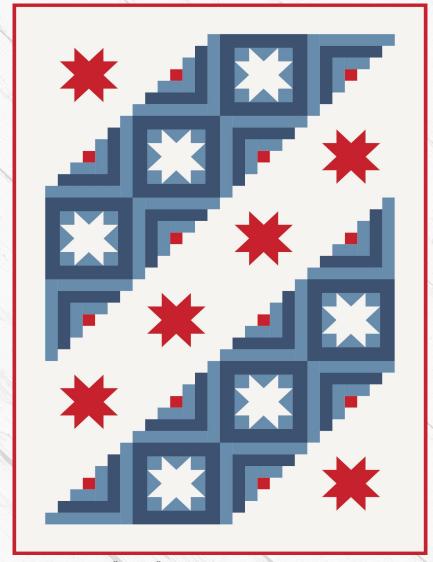

### QUILT PATTERN

Fat Quarter Shop Exclusive!

Finished Size: 56 1/2" x 80 1/2"

The Brave & True Quilt features Bella Solids by Moda Fabrics.

QUILTS OF VALOR APPROPRIATE

#BraveTrueQOVQuilt

Check out the You Tube

#### QU'LT CENTER:

Assemble Quilt Center. Pay close attention to block placement. Press rows in opposite directions. Quilt Center should measure  $48 \frac{1}{2}$ " x  $72 \frac{1}{2}$ ".