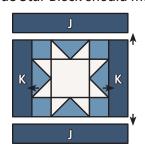

Repeat on the opposite end.

Red Flying Geese Unit should measure 2 1/2" x 4 1/2".

Make twenty-four.

Assemble Unit.

Red Star Unit should measure 8 1/2" x 8 1/2".

Assemble Block.

Red Star Block should measure 12 1/2" x 12 1/2".

Make twenty-four.

Assemble Unit.

Blue Star Unit should measure 8 1/2" x 8 1/2".

Assemble Block.

Blue Star Block should measure 12 1/2" x 12 1/2".