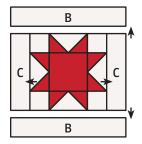

Repeat on the opposite end.

Red Flying Geese Unit should measure 2 1/2" x 4 1/2".

Make twenty-four.

Assemble Unit.

Red Star Unit should measure 8 1/2" x 8 1/2".

Assemble Block.

Red Star Block should measure 12 1/2" x 12 1/2".