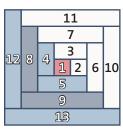

Follow the Log Cabin Paper instructions. Pay close attention to the placement numbers.

Log Cabin Block should measure 12 1/2" x 12 1/2".

Make twelve.

Draw a diagonal line on the wrong side of the Fabric F squares.