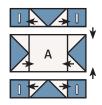

#### **BLOCK ASSEMBLY:**

Draw a diagonal line on the wrong side of the Fabric M squares.

With right sides facing, layer a Fabric M square on one end of a Fabric D rectangle.

Stitch on the drawn line and trim 1/4" away from the seam.

Repeat on the opposite end.

Red Flying Geese Unit should measure 2 1/2" x 4 1/2".

Make twenty-four.

Assemble Unit.

Red Star Unit should measure 8 1/2" x 8 1/2".

Assemble Block.

Red Star Block should measure 12 1/2" x 12 1/2".