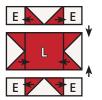

Repeat on the opposite end.

Red Flying Geese Unit should measure 2 1/2" x 4 1/2".

Make twenty-four.

Assemble Unit.

Red Star Unit should measure 8 1/2" x 8 1/2".

Assemble Block.

Red Star Block should measure 12 1/2" x 12 1/2".