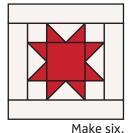

Repeat on the opposite end.

Red Flying Geese Unit should measure 2 1/2" x 4 1/2".

Make twenty-four.

Assemble Unit.

Red Star Unit should measure 8 1/2" x 8 1/2".

Assemble Block.

Red Star Block should measure 12 1/2" x 12 1/2".

Make twenty-four.

Assemble Unit.

Blue Star Unit should measure 8 1/2" x 8 1/2".

Assemble Block.

Blue Star Block should measure 12 1/2" x 12 1/2".