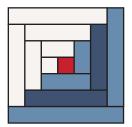

Follow the Log Cabin Paper instructions. Pay close attention to the placement numbers.

Log Cabin Block should measure 12 1/2" x 12 1/2".

Make twelve.

Draw a diagonal line on the wrong side of the Fabric F squares.