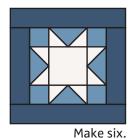

Repeat on the opposite end.

Red Flying Geese Unit should measure 2 1/2" x 4 1/2".

Make twenty-four.

Assemble Unit.

Red Star Unit should measure 8 1/2" x 8 1/2".

Assemble Block.

Red Star Block should measure 12 1/2" x 12 1/2".

Make twenty-four.

Assemble Unit.

Blue Star Unit should measure 8 1/2" x 8 1/2".

Assemble Block.

Blue Star Block should measure 12 1/2" x 12 1/2".