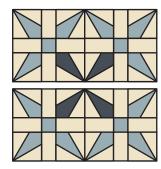

# King David's Crown

Fat Quarter Shop Exclusive

Unfinished size: 15 1/2" x 15 1/2"

Pattern for Tablerunner, Small Lap, Large Lap & Queen size quilts available at www.FatQuarterShop.com.

| <b>Cutting Instructions</b> | One Block                    |
|-----------------------------|------------------------------|
| First Print                 | A) 1 - 5 1/2" x WOF strip    |
|                             | <b>B)</b> 4 - 2" squares     |
| Second Print                | C) 1 - 5 ½" x 20" strip      |
| Background                  | D) 2 - 5 1/2" x WOF strips   |
|                             | E) 16 - 2" x 3 ½" rectangles |

Trim Outer Crown Unit to measure 3 1/2" x 3 1/2".

Assemble Unit.

Trim Inner Crown Unit to measure 3 1/2" x 3 1/2".

Assemble Unit.

King David's Crown Unit should measure 8" x 8".

Assemble Block.

King David's Crown Block should measure  $15\frac{1}{2}$ " x  $15\frac{1}{2}$ ".