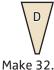

## King David's Crown Block Pattern

Fat Quarter Shop Exclusive

Using the Starburst Ruler, align the 5 ½" line on the ruler with the top of a Fabric D strip.

Cut sixteen Fabric D wedges from each strip.

Assemble Unit.