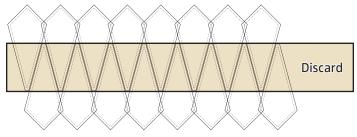

#### Block Assembly: Using the Starburst Ruler, align the 5 1/2" line on the

ruler with the top of the Fabric A strip.

Cut twelve Fabric A wedges from the strip.

Using the Starburst Ruler, align the 5 1/2" line on the ruler with the top of the Fabric C strip.

Cut four Fabric C wedges from the strip.

#KingDavidsCrownQuilt