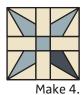

Trim Outer Crown Unit to measure 3 1/2" x 3 1/2".

Assemble Unit.

Trim Inner Crown Unit to measure 3 1/2" x 3 1/2".

Assemble Unit.

King David's Crown Unit should measure 8" x 8".

Assemble Block.

King David's Crown Block should measure  $15\frac{1}{2}$ " x  $15\frac{1}{2}$ ".

Make 1.