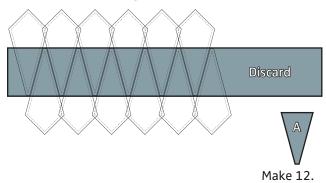

#### Block Assembly: Using the Starburst Ruler, align the 5 1/2" line on the

ruler with the top of the Fabric A strip.

Cut twelve Fabric A wedges from the strip.

Using the Starburst Ruler, align the 5 1/2" line on the ruler with the top of the Fabric C strip.

Cut four Fabric C wedges from the strip.

#KingDavidsCrownQuilt