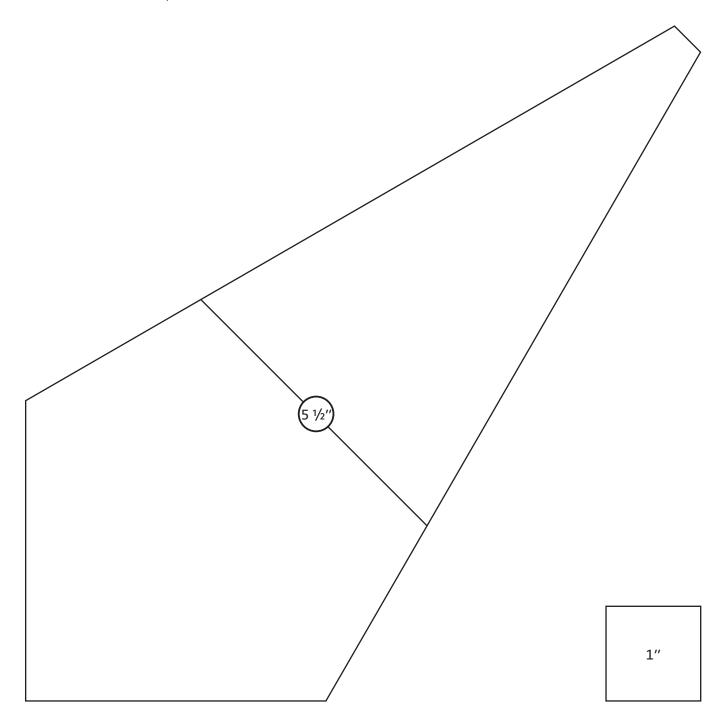

WOF = width of fabric

We recommend using the Starburst 30° Triangle Ruler by Creative Grids #CGRISE30, but we have also included a template on page 3.

Use 1/4" seams and press open throughout unless otherwise indicated.

#### Block Assembly: Using the Starburst Ruler, align the 5 1/2" line on the

ruler with the top of the Fabric A strip.

Cut twelve Fabric A wedges from the strip.

Using the Starburst Ruler, align the 5 1/2" line on the ruler with the top of the Fabric C strip.

Cut four Fabric C wedges from the strip.

#KingDavidsCrownQuilt

#### Starburst Template: