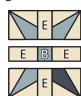

## King David's Crown Block Pattern

Fat Quarter Shop Exclusive

Using the Starburst Ruler, align the 5 ½" line on the ruler with the top of a Fabric D strip.

Cut sixteen Fabric D wedges from each strip.

Assemble Unit.

Trim Outer Crown Unit to measure 3 1/2" x 3 1/2".

Assemble Unit.

Trim Inner Crown Unit to measure 3 1/2" x 3 1/2".

Assemble Unit.

King David's Crown Unit should measure 8" x 8".

Assemble Block.

King David's Crown Block should measure  $15\frac{1}{2}$ " x  $15\frac{1}{2}$ ".