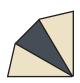

Trim Outer Crown Unit to measure 3 1/2" x 3 1/2".

Assemble Unit.

Trim Inner Crown Unit to measure 3 1/2" x 3 1/2".

Assemble Unit.

King David's Crown Unit should measure 8" x 8".

Assemble Block.

King David's Crown Block should measure  $15\frac{1}{2}$ " x  $15\frac{1}{2}$ ".