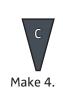

OF strip    |
|                             | <b>B)</b> 4 - 2" squares     |
| Second Print                | C) 1 - 5 ½" x 20" strip      |
| Background                  | D) 2 - 5 1/2" x WOF strips   |
|                             | E) 16 - 2" x 3 ½" rectangles |

WOF = width of fabric

We recommend using the Starburst 30° Triangle Ruler by Creative Grids #CGRISE30, but we have also included a template on page 3.

Use 1/4" seams and press open throughout unless otherwise indicated.

#### Block Assembly: Using the Starburst Ruler, align the 5 1/2" line on the

ruler with the top of the Fabric A strip.

Cut twelve Fabric A wedges from the strip.



Using the Starburst Ruler, align the 5 1/2" line on the ruler with the top of the Fabric C strip.

Cut four Fabric C wedges from the strip.







#KingDavidsCrownQuilt



#### www.FatQuarterShop.com

© 2025 Fat Quarter Shop, LLC. All rights reserved. Duplication of any kind is prohibited. This pattern may be used for personal purposes only and may not be reproduced without the express written permission from Fat Quarter Shop. This pattern may not be used for commercial purposes. This pattern may only be hosted, accessed, and downloaded from www.FatQuarterShop.com.



## King David's Crown Block Pattern

Fat Quarter Shop Exclusive

Using the Starburst Ruler, align the 5 ½" line on the ruler with the top of a Fabric D strip.

Cut sixteen Fabric D wedges from each strip.





Assemble Unit.





Trim Outer Crown Unit to measure 3 1/2" x 3 1/2".





Assemble Unit.





Trim Inner Crown Unit to measure 3 1/2" x 3 1/2".





Assemble