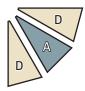

Trim Outer Crown Unit to measure 3 1/2" x 3 1/2".

Assemble Unit.

Trim Inner Crown Unit to measure 3 1/2" x 3 1/2".

Assemble Unit.

King David's Crown Unit should measure 8" x 8".

Assemble Block.

King David's Crown Block should measure  $15\frac{1}{2}$ " x  $15\frac{1}{2}$ ".