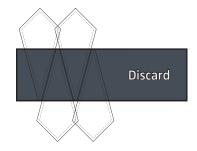

## King David's Crown Block Pattern

Fat Quarter Shop Exclusive

Using the Starburst Ruler, align the 5 ½" line on the ruler with the top of a Fabric D strip.

Cut sixteen Fabric D wedges from each strip.

Assemble Unit.