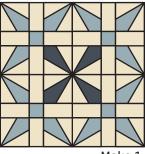

# King David's Crown

Fat Quarter Shop Exclusive

Unfinished size: 15 1/2" x 15 1/2"

Pattern for Tablerunner, Small Lap, Large Lap & Queen size quilts available at www.FatQuarterShop.com.

| <b>Cutting Instructions</b> | One Block                    |
|-----------------------------|------------------------------|
| First Print                 | A) 1 - 5 1/2" x WOF strip    |
|                             | <b>B)</b> 4 - 2" squares     |
| Second Print                | C) 1 - 5 ½" x 20" strip      |
| Background                  | D) 2 - 5 1/2" x WOF strips   |
|                             | E) 16 - 2" x 3 ½" rectangles |

Trim Outer Crown Unit to measure 3 1/2" x 3 1/2".

Assemble Unit.

Trim Inner Crown Unit to measure 3 1/2" x 3 1/2".

Assemble Unit.

King David's Crown Unit should measure 8" x 8".

Assemble Block.

King David's Crown Block should measure  $15\frac{1}{2}$ " x  $15\frac{1}{2}$ ".

Make 1.