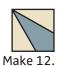

## King David's Crown Block Pattern

Fat Quarter Shop Exclusive

Using the Starburst Ruler, align the 5 ½" line on the ruler with the top of a Fabric D strip.

Cut sixteen Fabric D wedges from each strip.

Assemble Unit.

Trim Outer Crown Unit to measure 3 1/2" x 3 1/2".

Assemble Unit.

Trim Inner Crown Unit to measure 3 1/2" x 3 1/2".

Assemble Unit.

King David's Crown Unit should measure 8" x 8".

Assemble Block.

King David's Crown Block should measure  $15\frac{1}{2}$ " x  $15\frac{1}{2}$ ".