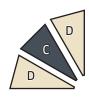

Trim Outer Crown Unit to measure 3 1/2" x 3 1/2".

Assemble Unit.

Trim Inner Crown Unit to measure 3 1/2" x 3 1/2".

Assemble Unit.

King David's Crown Unit should measure 8" x 8".

Assemble Block.

King David's Crown Block should measure  $15\frac{1}{2}$ " x  $15\frac{1}{2}$ ".