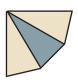

Trim Outer Crown Unit to measure 3 1/2" x 3 1/2".

Assemble Unit.

Trim Inner Crown Unit to measure 3 1/2" x 3 1/2".

Assemble Unit.

King David's Crown Unit should measure 8" x 8".

Assemble Block.

King David's Crown Block should measure  $15\frac{1}{2}$ " x  $15\frac{1}{2}$ ".