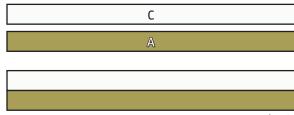

## Block assembly:

Assemble one Fabric A strip and one Fabric C strip. Press open.

Long Tree Strip Set should measure 5 1/2" x WOF.

Make 3.

Subcut one Long Tree Strip Set into 2 - 5  $\frac{1}{2}$ " x 20" strips. Short Tree Strip Set should measure 5  $\frac{1}{2}$ " x 20".