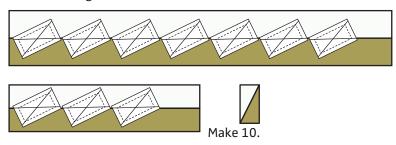

This pattern may only be hosted, accessed, and downloaded from <a href="https://www.FatQuarterShop.com">www.FatQuarterShop.com</a>.

Fat Quarter Shop Exclusive

Using the Half Rectangle Trimmer, align the diagonal line on the trimmer with the seam of one Long Tree Strip Set and one Short Tree Strip Set.

Cut ten Left Half Rectangle Units.

Left Half Rectangle Unit should measure 2 1/2" x 4 1/2".

Using the Half Rectangle Trimmer, align the diagonal line on the trimmer with the seam of one Long Tree Strip Set and one Short Tree Strip Set.