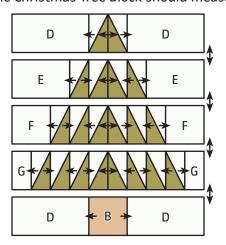

Cut ten Right Half Rectangle Units.

Right Half Rectangle Unit should measure 2 1/2" x 4 1/2".

Assemble Block. Pay close attention to unit placement.

The Christmas Tree Block should measure 20 1/2" x 20 1/2".

Unfinished size: 20  $\frac{1}{2}$ " x 20  $\frac{1}{2}$ "

**Cutting Instructions** 

Tree Print

Background

Tree Trunk Print

Pattern for Pillows, Door Banner, Lap and King size quilts available at www.FatQuarterShop.com.