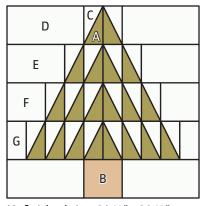

Unfinished size: 20  $\frac{1}{2}$ " x 20  $\frac{1}{2}$ "

**Cutting Instructions** 

Tree Print

Background

Tree Trunk Print

Pattern for Pillows, Door Banner, Lap and King size quilts available at www.FatQuarterShop.com.

Cut ten Right Half Rectangle Units.

Right Half Rectangle Unit should measure 2 1/2" x 4 1/2".

Assemble Block. Pay close attention to unit placement.

The Christmas Tree Block should measure 20 1/2" x 20 1/2".