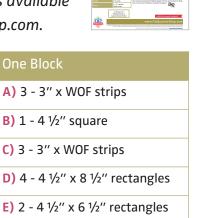

Unfinished size: 20  $\frac{1}{2}$ " x 20  $\frac{1}{2}$ "

**Cutting Instructions** 

Tree Print

Background

Tree Trunk Print

Pattern for Pillows, Door Banner, Lap and King size quilts available at www.FatQuarterShop.com.

WOF = width of fabric

We recommend using the Half Rectangle Trimmer by Fat Quarter Shop, but we have also included a template on page 3.

F) 2 - 4 1/2" squares

G) 2 - 2 ½" x 4 ½" rectangles

#FQSChristmasTreeQuilt