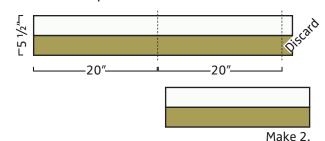

## Block assembly:

Assemble one Fabric A strip and one Fabric C strip. Press open.

Long Tree Strip Set should measure 5 1/2" x WOF.

Make 3.

Subcut one Long Tree Strip Set into 2 - 5  $\frac{1}{2}$ " x 20" strips. Short Tree Strip Set should measure 5  $\frac{1}{2}$ " x 20".