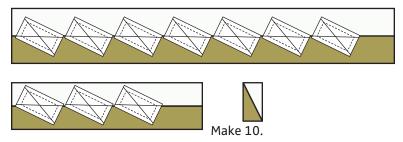

Cut ten Left Half Rectangle Units.

Left Half Rectangle Unit should measure 2 1/2" x 4 1/2".

Using the Half Rectangle Trimmer, align the diagonal line on the trimmer with the seam of one Long Tree Strip Set and one Short Tree Strip Set.

Cut ten Right Half Rectangle Units.

Right Half Rectangle Unit should measure 2 1/2" x 4 1/2".

Assemble Block. Pay close attention to unit placement.

The Christmas Tree Block should measure 20 1/2" x 20 1/2".