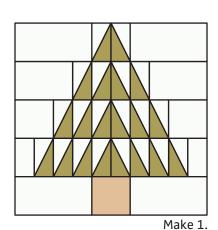

Unfinished size: 20  $\frac{1}{2}$ " x 20  $\frac{1}{2}$ "

**Cutting Instructions** 

Tree Print

Background

Tree Trunk Print

Pattern for Pillows, Door Banner, Lap and King size quilts available at www.FatQuarterShop.com.

Cut ten Right Half Rectangle Units.

Right Half Rectangle Unit should measure 2 1/2" x 4 1/2".

Assemble Block. Pay close attention to unit placement.

The Christmas Tree Block should measure 20 1/2" x 20 1/2".