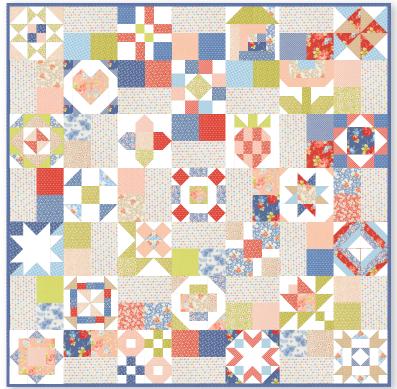

## 3" BLOCKS

Size: 21 1/2" square 1 Layer Cake (at least 28 - 10" squares) Background, setting, binding & backing yardage TBD