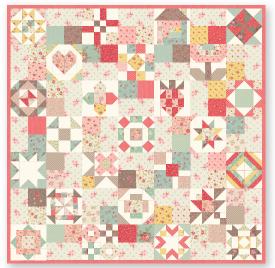

## 6" BLOCKS

Size: 42 ½" square 28 Fat Eighths Background, setting, binding & backing yardage TBD

This guide will help you pick the precut for your Sewcialites 3 quilt in advance.

Fabric requirements for the background, setting and finishing will be released closer to the quilt along.