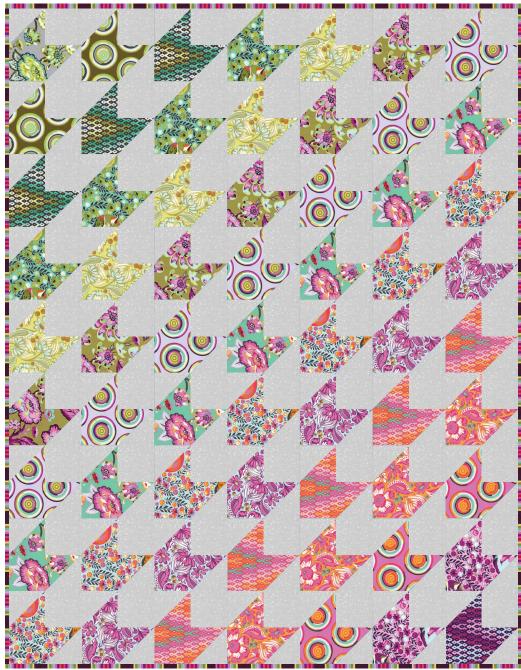

### Quilt Center:

Assemble the Quilt Center.

Press rows in alternating directions.

Quilt Center should measure 56 1/2" x 72 1/2".