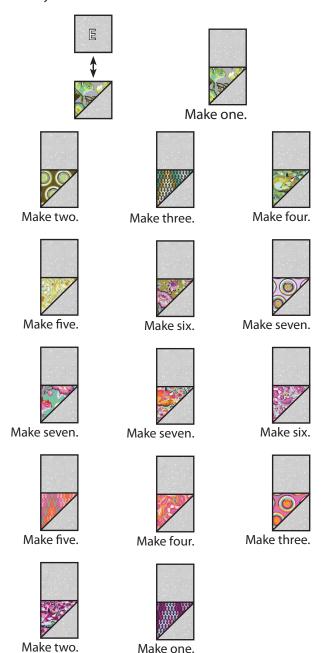

Cut apart on the marked line.

Half Square Triangle Unit should measure 4 1/2" x 4 1/2".

Make seventy-two total.

Make two.

Make two.

Assemble one Fabric E square and one Half Square Triangle Unit.

Wood Unit should measure 4 1/2" x 8 1/2".

Make sixty-three total.

Assemble one Wild Unit and one matching Wood Unit. Wildwood Block should measure 8  $\frac{1}{2}$ " x 8  $\frac{1}{2}$ ".