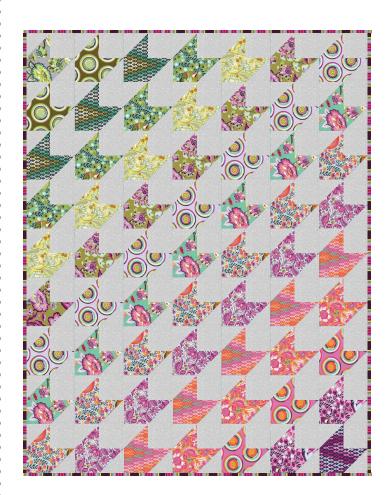

### Quilt Center:

Assemble the Quilt Center.

Press rows in alternating directions.

Quilt Center should measure 56 1/2" x 72 1/2".