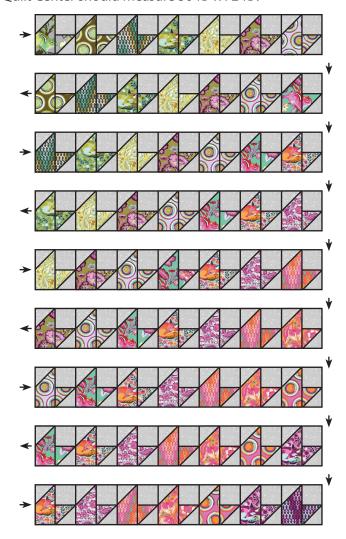

### Quilt Center:

Assemble the Quilt Center.

Press rows in alternating directions.

Quilt Center should measure 56 1/2" x 72 1/2".