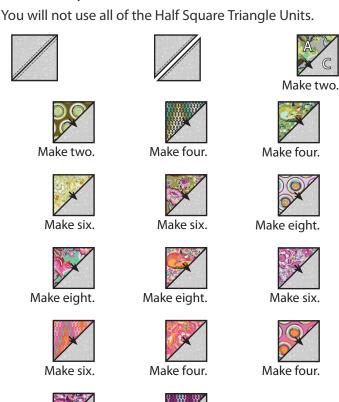

Make sixty-three total.

Make two.

Make one.

Draw a diagonal line on the wrong side of the Fabric A squares.

With right sides facing, layer a Fabric A square with a Fabric C square.

Stitch ¼" from each side of the drawn line.

Cut apart on the marked line.

Half Square Triangle Unit should measure 4 1/2" x 4 1/2".

Make seventy-two total.

Make two.

Make two.

Assemble one Fabric E square and one Half Square Triangle Unit.

Wood Unit should measure 4 1/2" x 8 1/2".