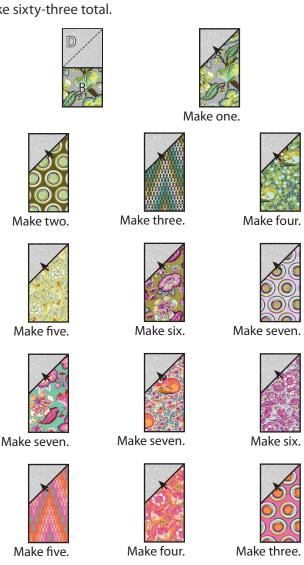

#### Wildwood Block:

Draw a diagonal line on the wrong side of the Fabric D squares.

With right sides facing, layer a Fabric D square on the top end of a Fabric B rectangle.

Stitch on the drawn line and trim 1/4" away from the seam. Wild Unit should measure 4 1/2" x 8 1/2".

Make sixty-three total.

Make two.

Make one.

Draw a diagonal line on the wrong side of the Fabric A squares.

With right sides facing, layer a Fabric A square with a Fabric C square.

Stitch ¼" from each side of the drawn line.

Make sixty-three total.

Assemble one Wild Unit and one matching Wood Unit. Wildwood Block should measure 8  $\frac{1}{2}$ " x 8  $\frac{1}{2}$ ".