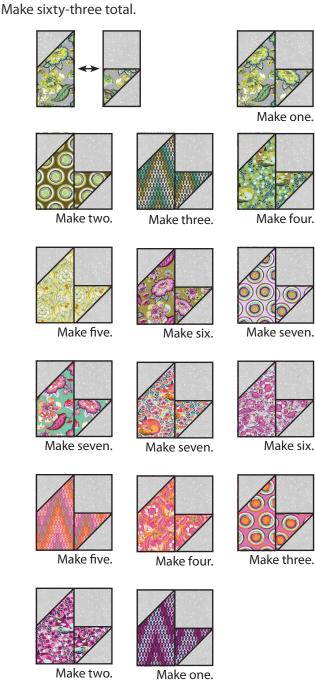

Make sixty-three total.

Make two.

Make one.

Draw a diagonal line on the wrong side of the Fabric A squares.

With right sides facing, layer a Fabric A square with a Fabric C square.

Stitch ¼" from each side of the drawn line.

Make sixty-three total.

Assemble one Wild Unit and one matching Wood Unit. Wildwood Block should measure 8  $\frac{1}{2}$ " x 8  $\frac{1}{2}$ ".