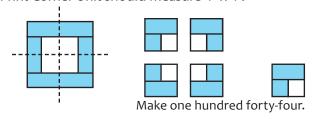

Cut the Print Link Unit in half across the width and length.

Print Corner Unit should measure 4" x 4".

Assemble the Print Block using matching fabric.

Print Block should measure 7 1/2" x 7 1/2".

#layercakelinksquilt • #shortcutquilt

Solid Link Unit should measure 8" x 8".

Cut the Solid Link Unit in half across the width and length.

Solid Corner Unit should measure 4" x 4".

Assemble the Solid Block using matching fabric. Solid Block should measure  $7 \frac{1}{2}$ " x  $7 \frac{1}{2}$ ".