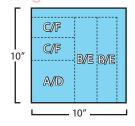

# Fabric Requirements

One Print Layer Cake® or thirty-six print 10" squares One Solid Layer Cake® or thirty-six solid 10" squares % yard binding

3 ¾ yards backing

Cut thirty-six **Print** 10" squares into:

- 1 4 1/2" square 36 total (Fabric A)
- 2 2 1/4" x 8" rectangles 72 total (Fabric B)
- 2 2 1/4" x 4 1/2" rectangles 72 total (Fabric C)

Cut thirty-six **Solid** 10" squares into:

- 1 4 ½" square 36 total (Fabric D)
- 2 2 1/4" x 8" rectangles 72 total (Fabric E)
- 2 2 1/4" x 4 1/2" rectangles 72 total (Fabric F)