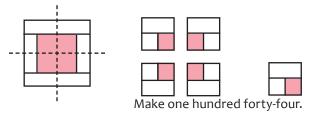

### Block Assembly:

Assemble two matching Fabric C rectangles and one Fabric D square.

Print Inner Unit should measure 4 1/2" x 8".

Assemble two matching Fabric B rectangles and one Print Inner Unit.

Print Link Unit should measure 8" x 8".

Cut the Print Link Unit in half across the width and length.

Print Corner Unit should measure 4" x 4".

Assemble the Print Block using matching fabric.

Print Block should measure 7 1/2" x 7 1/2".

#layercakelinksquilt • #shortcutquilt