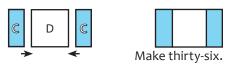

### Block Assembly:

Assemble two matching Fabric C rectangles and one Fabric D square.

Print Inner Unit should measure 4 1/2" x 8".

Assemble two matching Fabric B rectangles and one Print Inner Unit.

Print Link Unit should measure 8" x 8".

Cut the Print Link Unit in half across the width and length.

Print Corner Unit should measure 4" x 4".

Assemble the Print Block using matching fabric.

Print Block should measure 7 1/2" x 7 1/2".

#layercakelinksquilt • #shortcutquilt