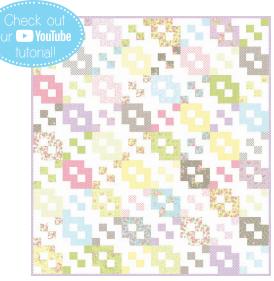

# Layer Cake Links Quilt Pattern



Finished Size: 56 1/2" x 63 1/2"

# Fabric Requirements

One Print Layer Cake® or thirty-six print 10" squares One Solid Layer Cake® or thirty-six solid 10" squares % yard binding

3 ¾ yards backing



Cut thirty-six **Print** 10" squares into:

- 1 4 1/2" square 36 total (Fabric A)
- 2 2 1/4" x 8" rectangles 72 total (Fabric B)
- 2 2 1/4" x 4 1/2" rectangles 72 total (Fabric C)

Cut thirty-six **Solid** 10" squares into:

- 1 4 ½" square 36 total (Fabric D)
- 2 2 1/4" x 8" rectangles 72 total (Fabric E)
- 2 2 1/4" x 4 1/2" rectangles 72 total (Fabric F)

Cut binding fabric into:

7 - 2 ½" x width of fabric strips (Fabric G)

## Cutting Guide:



Use 1/4" seams and press as arrows indicate throughout.

### Block Assembly:

Assemble two matching Fabric C rectangles and one Fabric D square