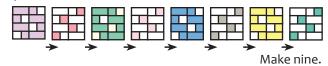

#### Quiet Rows:

Assemble four Print Blocks and four Solid Blocks.

Layer Cake Links Row should measure 7 1/2" x 56 1/2".