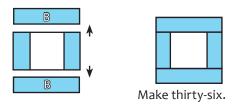

# Layer Cake Links Quilt Pattern

ONOPECUT QUILL

Assemble two Fabric F rectangles and one Fabric A square.

Solid Inner Unit should measure 4 1/2" x 8".

Assemble two Fabric E rectangles and one Solid Inner Unit

Solid Link Unit should measure 8" x 8".

Cut the Solid Link Unit in half across the width and length.

Solid Corner Unit should measure 4" x 4".

Assemble the Solid Block using matching fabric. Solid Block should measure  $7 \frac{1}{2}$ " x  $7 \frac{1}{2}$ ".