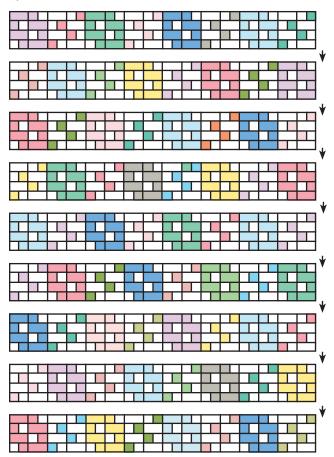

#### Quilt Center:

Assemble the Quilt Center.

Quilt Center should measure 56 1/2" x 63 1/2".