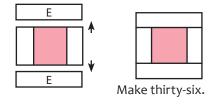

### Block Assembly:

Assemble two matching Fabric C rectangles and one Fabric D square.

Print Inner Unit should measure 4 1/2" x 8".

Assemble two matching Fabric B rectangles and one Print Inner Unit.

Print Link Unit should measure 8" x 8".