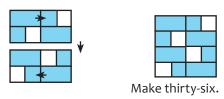

#### Quiet Rows:

Assemble four Print Blocks and four Solid Blocks.

Layer Cake Links Row should measure 7 1/2" x 56 1/2".