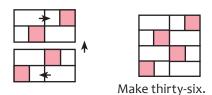

# Layer Cake Links Quilt Pattern

ONOPECUT QUILL

Assemble two Fabric F rectangles and one Fabric A square.

Solid Inner Unit should measure 4 1/2" x 8".

Assemble two Fabric E rectangles and one Solid Inner Unit

Solid Link Unit should measure 8" x 8".

Cut the Solid Link Unit in half across the width and length.

Solid Corner Unit should measure 4" x 4".

Assemble the Solid Block using matching fabric. Solid Block should measure  $7 \frac{1}{2}$ " x  $7 \frac{1}{2}$ ".