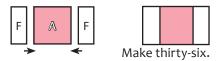

# Layer Cake Links Quilt Pattern

ONOPECUT QUILL

Assemble two Fabric F rectangles and one Fabric A square.

Solid Inner Unit should measure 4 1/2" x 8".

Assemble two Fabric E rectangles and one Solid Inner Unit