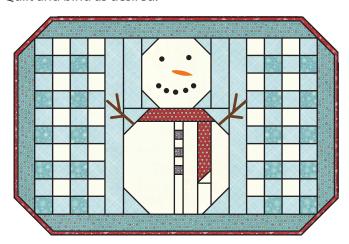

www.ltsSewEmma.com · www.FatQuarterShop.com

Finished size: 12 1/2" x 18 1/2"

Pattern makes four placemats!

Mr. Frosty features The Cookie Exchange by Sweetwater for Moda Fabrics.

Designed by Sherri Falls of This & That Pattern Company

Make four.

Assemble one Left Gingham Unit, two Fabric A rectangles, one Snowman Block\* and one Right Gingham Unit.

Placemat Center should measure  $10 \frac{1}{2}$ " x  $16 \frac{1}{2}$ ". Make four.

\* Refer to pages 53 to 55 of the Holiday Wishes Book and follow the instructions for the Snowman Block.