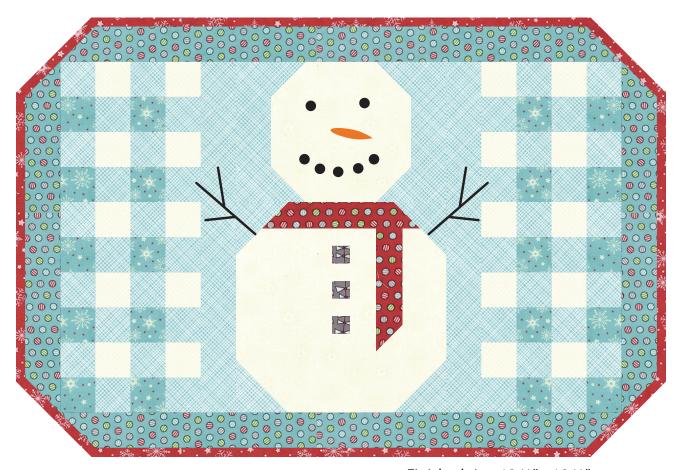

www.ltsSewEmma.com · www.FatQuarterShop.com

Finished size: 12 1/2" x 18 1/2"

Pattern makes four placemats!

Mr. Frosty features The Cookie Exchange by Sweetwater for Moda Fabrics.

Designed by Sherri Falls of This & That Pattern Company

#### Placemat Center:

Assemble two Fabric B squares and two Fabric D squares. Strip One Unit should measure 1  $\frac{1}{2}$ " x 4  $\frac{1}{2}$ ".

Make forty.

Assemble two Fabric C squares and two Fabric B squares. Strip Two Unit should measure 1 ½" x 4 ½".

Make forty.

Assemble five Strip One Units and five Strip Two Units. Left Gingham Unit should measure 4  $\frac{1}{2}$ " x 10  $\frac{1}{2}$ ". Make four.

Assemble five Strip One Units and five Strip Two Units. Right Gingham Unit should measure 4 ½" x 10 ½".

Make four.

Assemble one Left Gingham Unit, two Fabric A rectangles, one Snowman Block\* and one Right Gingham Unit.

Placemat Center should measure  $10 \frac{1}{2}$ " x  $16 \frac{1}{2}$ ". Make four.

\* Refer to pages 53 to 55 of the Holiday Wishes Book and follow the instructions for the Snowman Block.

#### Borders:

Attach side borders using the Fabric E rectangles. Attach top and bottom borders using the Fabric F rectangles.

Make four.

### Finishing:

Trim the corners of the Bordered Placemat  $\frac{1}{4}$ " beyond the seam intersections.

Cut 300" of 2" wide bias binding (approximately 8 strips across the bias).

Quilt and bind as desired.