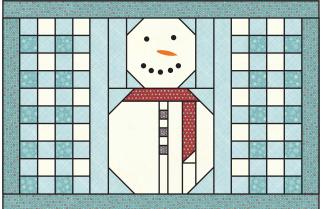

www.ltsSewEmma.com · www.FatQuarterShop.com

Finished size: 12 1/2" x 18 1/2"

Pattern makes four placemats!

Mr. Frosty features The Cookie Exchange by Sweetwater for Moda Fabrics.

Designed by Sherri Falls of This & That Pattern Company

Make four.

Assemble one Left Gingham Unit, two Fabric A rectangles, one Snowman Block\* and one Right Gingham Unit.

Placemat Center should measure  $10 \frac{1}{2}$ " x  $16 \frac{1}{2}$ ". Make four.

\* Refer to pages 53 to 55 of the Holiday Wishes Book and follow the instructions for the Snowman Block.

#### Borders:

Attach side borders using the Fabric E rectangles. Attach top and bottom borders using the Fabric F rectangles.

Make four.