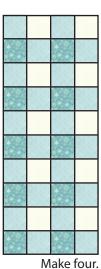

Make forty.

Assemble five Strip One Units and five Strip Two Units. Left Gingham Unit should measure 4  $\frac{1}{2}$ " x 10  $\frac{1}{2}$ ". Make four.

Assemble five Strip One Units and five Strip Two Units. Right Gingham Unit should measure 4 ½" x 10 ½".

Make four.

Assemble one Left Gingham Unit, two Fabric A rectangles, one Snowman Block\* and one Right Gingham Unit.

Placemat Center should measure  $10 \frac{1}{2}$ " x  $16 \frac{1}{2}$ ". Make four.

\* Refer to pages 53 to 55 of the Holiday Wishes Book and follow the instructions for the Snowman Block.