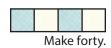

#### Placemat Center:

Assemble two Fabric B squares and two Fabric D squares. Strip One Unit should measure 1  $\frac{1}{2}$ " x 4  $\frac{1}{2}$ ".

Make forty.

Assemble two Fabric C squares and two Fabric B squares. Strip Two Unit should measure 1 ½" x 4 ½".

Make forty.

Assemble five Strip One Units and five Strip Two Units. Left Gingham Unit should measure 4  $\frac{1}{2}$ " x 10  $\frac{1}{2}$ ". Make four.

Assemble five Strip One Units and five Strip Two Units. Right Gingham Unit should measure 4 ½" x 10 ½".