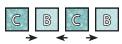

#### Placemat Center:

Assemble two Fabric B squares and two Fabric D squares. Strip One Unit should measure 1  $\frac{1}{2}$ " x 4  $\frac{1}{2}$ ".

Make forty.

Assemble two Fabric C squares and two Fabric B squares. Strip Two Unit should measure 1 ½" x 4 ½".