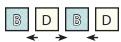

#### Placemat Center:

Assemble two Fabric B squares and two Fabric D squares. Strip One Unit should measure 1  $\frac{1}{2}$ " x 4  $\frac{1}{2}$ ".

Make forty.

Assemble two Fabric C squares and two Fabric B squares. Strip Two Unit should measure 1 ½" x 4 ½".