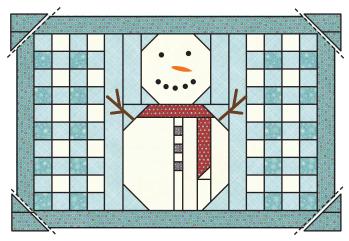

www.ltsSewEmma.com · www.FatQuarterShop.com

Finished size: 12 1/2" x 18 1/2"

Pattern makes four placemats!

Mr. Frosty features The Cookie Exchange by Sweetwater for Moda Fabrics.

Designed by Sherri Falls of This & That Pattern Company

Make four.

Assemble one Left Gingham Unit, two Fabric A rectangles, one Snowman Block\* and one Right Gingham Unit.

Placemat Center should measure  $10 \frac{1}{2}$ " x  $16 \frac{1}{2}$ ". Make four.

\* Refer to pages 53 to 55 of the Holiday Wishes Book and follow the instructions for the Snowman Block.

#### Borders:

Attach side borders using the Fabric E rectangles. Attach top and bottom borders using the Fabric F rectangles.

Make four.

### Finishing:

Trim the corners of the Bordered Placemat  $\frac{1}{4}$ " beyond the seam intersections.

Cut 300" of 2" wide bias binding (approximately 8 strips across the bias).

Quilt and bind as desired.