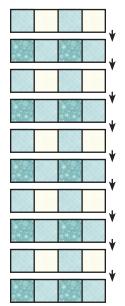

#### Placemat Center:

Assemble two Fabric B squares and two Fabric D squares. Strip One Unit should measure 1  $\frac{1}{2}$ " x 4  $\frac{1}{2}$ ".

Make forty.

Assemble two Fabric C squares and two Fabric B squares. Strip Two Unit should measure 1 ½" x 4 ½".

Make forty.

Assemble five Strip One Units and five Strip Two Units. Left Gingham Unit should measure 4  $\frac{1}{2}$ " x 10  $\frac{1}{2}$ ". Make four.

Assemble five Strip One Units and five Strip Two Units. Right Gingham Unit should measure 4 ½" x 10 ½".