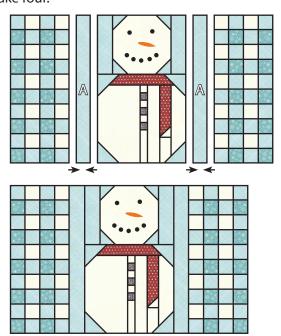

Make four.

Assemble one Left Gingham Unit, two Fabric A rectangles, one Snowman Block\* and one Right Gingham Unit.

Placemat Center should measure  $10 \frac{1}{2}$ " x  $16 \frac{1}{2}$ ". Make four.

\* Refer to pages 53 to 55 of the Holiday Wishes Book and follow the instructions for the Snowman Block.

#### Borders:

Attach side borders using the Fabric E rectangles. Attach top and bottom borders using the Fabric F rectangles.

Make four.