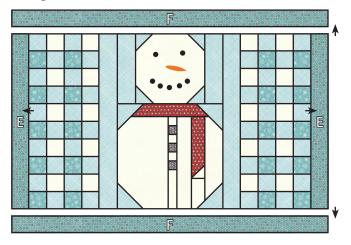

www.ltsSewEmma.com · www.FatQuarterShop.com

Finished size: 12 1/2" x 18 1/2"

Pattern makes four placemats!

Mr. Frosty features The Cookie Exchange by Sweetwater for Moda Fabrics.

Designed by Sherri Falls of This & That Pattern Company

Make four.

Assemble one Left Gingham Unit, two Fabric A rectangles, one Snowman Block\* and one Right Gingham Unit.

Placemat Center should measure  $10 \frac{1}{2}$ " x  $16 \frac{1}{2}$ ". Make four.

\* Refer to pages 53 to 55 of the Holiday Wishes Book and follow the instructions for the Snowman Block.

#### Borders:

Attach side borders using the Fabric E rectangles. Attach top and bottom borders using the Fabric F rectangles.

Make four.

### Finishing:

Trim the corners of the Bordered Placemat  $\frac{1}{4}$ " beyond the seam intersections.

Cut 300" of 2" wide bias binding (approximately 8 strips across the bias).

Quilt and bind as desired.