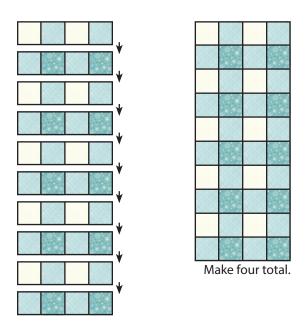

#### Placemat Center:

Assemble two Fabric B squares and two Fabric D squares. Strip One Unit should measure 1  $\frac{1}{2}$ " x 4  $\frac{1}{2}$ ".

Make forty.

Assemble two Fabric C squares and two Fabric B squares. Strip Two Unit should measure 1 ½" x 4 ½".

Make forty.

Assemble five Strip One Units and five Strip Two Units. Left Gingham Unit should measure 4  $\frac{1}{2}$ " x 10  $\frac{1}{2}$ ". Make four.

Assemble five Strip One Units and five Strip Two Units. Right Gingham Unit should measure 4 ½" x 10 ½".