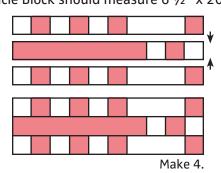

Middle Unit should measure 2 1/2" x 20 1/2".

\* \* \* \* \* \* \* \* \* \* \*

Assemble Block using matching fabric. Icicle Block should measure 6 1/2" x 20 1/2".