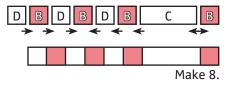

### Block Assembly:

Assemble three Fabric D squares, four matching Fabric B squares and one Fabric C rectangle.

Outer Unit should measure 2 1/2" x 20 1/2".

Assemble one Fabric A rectangle, two Fabric D squares and one matching Fabric B square.