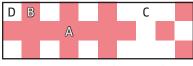

## Block Four - Icicle Block:



Unfinished size: 6 1/2" x 20 1/2"

# Cutting for Prints:

| 4 - 2 1/2" x width of fabric strips<br>Subcut each strip into: |                                      |
|----------------------------------------------------------------|--------------------------------------|
|                                                                | 1 - 2 ½" x 14 ½" rectangle (4 total) |
| B                                                              | 9 - 2 ½" squares (36 total)          |

## Cutting for Background:

| 4 - 2 ½" x width of fabric strips<br>Subcut each strip into: |                            |
|--------------------------------------------------------------|----------------------------|
|                                                              | 8 - 2 ½" x 6 ½" rectangles |
| D