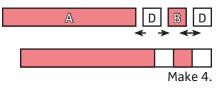

### Block Assembly:

Assemble three Fabric D squares, four matching Fabric B squares and one Fabric C rectangle.

Outer Unit should measure 2 1/2" x 20 1/2".

Assemble one Fabric A rectangle, two Fabric D squares and one matching Fabric B square.

Middle Unit should measure 2 1/2" x 20 1/2".

\* \* \* \* \* \* \* \* \* \* \*

Assemble Block using matching fabric. Icicle Block should measure 6 1/2" x 20 1/2".