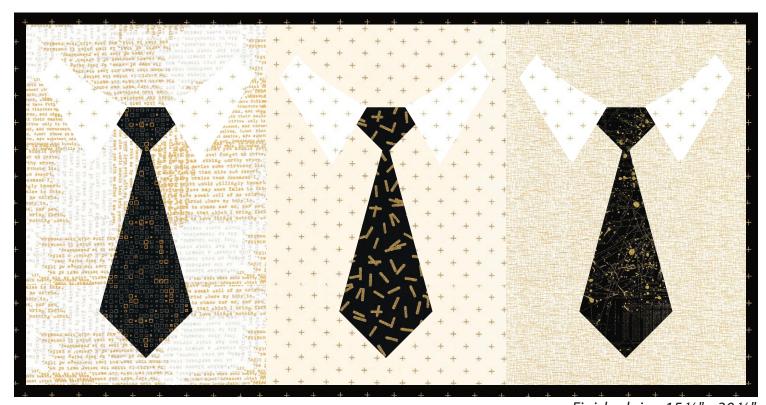

### www.FatQuarterShop.com

Finished size: 15 1/2" x 30 1/2"

Black Tie Affair features Modern Backgrounds Luster by Zen Chic for Moda Fabrics.

Free quilt pattern by Fat Quarter Shop Copyright 2016 Fat Quarter Shop, LLC. All rights reserved. Duplication of any kind is prohibited.

Fuse one Fabric D Unit, one matching Tie Knot Unit, one Left Shirt Collar (Fabric B) and one matching Right Shirt Collar (Fabric C) to a Fabric A rectangle.

Using your preferred applique stitch, stitch around the raw edges of the applique.

Applique templates for the Right Shirt Collar and the Left Shirt Collar are provided on page 4.

Tie Blocks should measure 10 1/2" x 15 1/2".

Make three.

### **Quilt Center:**

Assemble Quilt Center.

Quilt Center should measure 15 1/2" x 30 1/2".