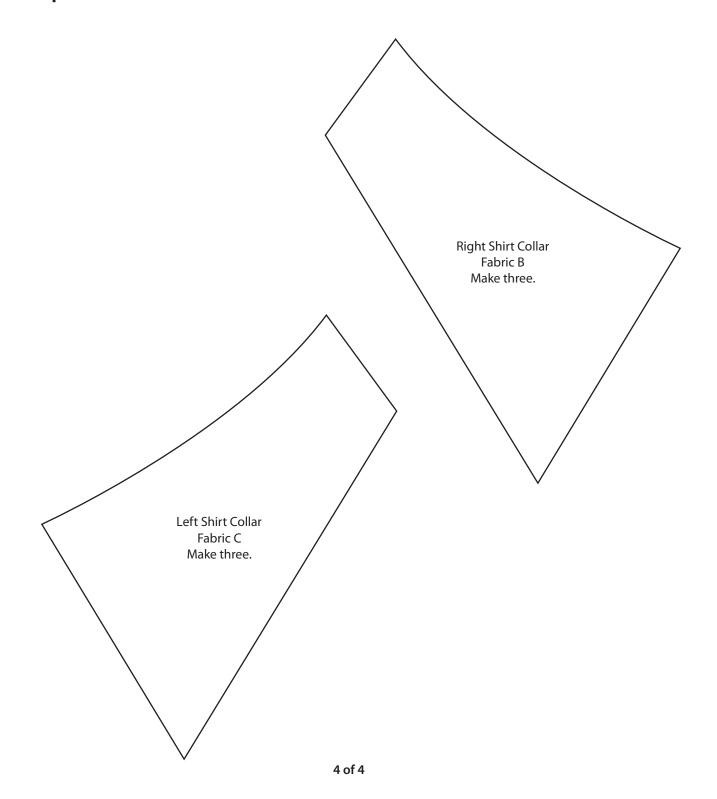

This pattern may be used for personal purposes only and may not be reproduced without the express written permission from the Fat Quarter Shop. This pattern may not be used for commercial purposes.

| Fabric Image                                                                                                                                                                                                                                                                                                                                                                                                                                                                                                                                                                                                                                                                                                                                                                                                                                                                                                                                                                                                                                                                                                                                                                                                                                                                                                                                                                                                                                                                                                                                                                                                                                                                                                                                                                                                                                                                                                                                                                                                                                                                                                                  | SKU      | Yardage     | Description  | Quantity & Size |   |                                                                |
|-------------------------------------------------------------------------------------------------------------------------------------------------------------------------------------------------------------------------------------------------------------------------------------------------------------------------------------------------------------------------------------------------------------------------------------------------------------------------------------------------------------------------------------------------------------------------------------------------------------------------------------------------------------------------------------------------------------------------------------------------------------------------------------------------------------------------------------------------------------------------------------------------------------------------------------------------------------------------------------------------------------------------------------------------------------------------------------------------------------------------------------------------------------------------------------------------------------------------------------------------------------------------------------------------------------------------------------------------------------------------------------------------------------------------------------------------------------------------------------------------------------------------------------------------------------------------------------------------------------------------------------------------------------------------------------------------------------------------------------------------------------------------------------------------------------------------------------------------------------------------------------------------------------------------------------------------------------------------------------------------------------------------------------------------------------------------------------------------------------------------------|----------|-------------|--------------|-----------------|---|----------------------------------------------------------------|
| when the state of | 1611-11M | Fat Quarter | Background   | A               | 1 | 10 ½" x 15 ½" rectangle                                        |
| + + + + + + + + + + + + + + + + + + +                                                                                                                                                                                                                                                                                                                                                                                                                                                                                                                                                                                                                                                                                                                                                                                                                                                                                                                                                                                                                                                                                                                                                                                                                                                                                                                                                                                                                                                                                                                                                                                                                                                                                                                                                                                                                                                                                                                                                                                                                                                                                         | 1616-12M | Fat Quarter | Background   | А               | 1 | 10 ½" x 15 ½" rectangle                                        |
|                                                                                                                                                                                                                                                                                                                                                                                                                                                                                                                                                                                                                                                                                                                                                                                                                                                                                                                                                                                                                                                                                                                                                                                                                                                                                                                                                                                                                                                                                                                                                                                                                                                                                                                                                                                                                                                                                                                                                                                                                                                                                                                               | 1615-11M | Fat Quarter | Background   | Α               | 1 | 10 ½" x 15 ½" rectangle                                        |
| * * * * * * * * * * * * * * * * * * *                                                                                                                                                                                                                                                                                                                                                                                                                                                                                                                                                                                                                                                                                                                                                                                                                                                                                                                                                                                                                                                                                                                                                                                                                                                                                                                                                                                                                                                                                                                                                                                                                                                                                                                                                                                                                                                                                                                                                                                                                                                                                         | 1616-11M | Fat Quarter | Shirt Collar | В               | 3 | Left Shirt Collar Applique Pieces (see template on page 4)     |
| * + + + + + + + + + + + + + + + + + + +                                                                                                                                                                                                                                                                                                                                                                                                                                                                                                                                                                                                                                                                                                                                                                                                                                                                                                                                                                                                                                                                                                                                                                                                                                                                                                                                                                                                                                                                                                                                                                                                                                                                                                                                                                                                                                                                                                                                                                                                                                                                                       |          |             |              | С               | 3 | Right Shirt Collar Applique Pieces<br>(see template on page 4) |
|                                                                                                                                                                                                                                                                                                                                                                                                                                                                                                                                                                                                                                                                                                                                                                                                                                                                                                                                                                                                                                                                                                                                                                                                                                                                                                                                                                                                                                                                                                                                                                                                                                                                                                                                                                                                                                                                                                                                                                                                                                                                                                                               | 1614-21M | 10" x 10"   | Tie          | D               | 1 | see page 3                                                     |
|                                                                                                                                                                                                                                                                                                                                                                                                                                                                                                                                                                                                                                                                                                                                                                                                                                                                                                                                                                                                                                                                                                                                                                                                                                                                                                                                                                                                                                                                                                                                                                                                                                                                                                                                                                                                                                                                                                                                                                                                                                                                                                                               |          |             |              | Е               | 1 | see page 3                                                     |
|                                                                                                                                                                                                                                                                                                                                                                                                                                                                                                                                                                                                                                                                                                                                                                                                                                                                                                                                                                                                                                                                                                                                                                                                                                                                                                                                                                                                                                                                                                                                                                                                                                                                                                                                                                                                                                                                                                                                                                                                                                                                                                                               | 1612-18M | 10" x 10"   | Tie          | D               | 1 | see page 3                                                     |
|                                                                                                                                                                                                                                                                                                                                                                                                                                                                                                                                                                                                                                                                                                                                                                                                                                                                                                                                                                                                                                                                                                                                                                                                                                                                                                                                                                                                                                                                                                                                                                                                                                                                                                                                                                                                                                                                                                                                                                                                                                                                                                                               |          |             |              | Е               | 1 | see page 3                                                     |
|                                                                                                                                                                                                                                                                                                                                                                                                                                                                                                                                                                                                                                                                                                                                                                                                                                                                                                                                                                                                                                                                                                                                                                                                                                                                                                                                                                                                                                                                                                                                                                                                                                                                                                                                                                                                                                                                                                                                                                                                                                                                                                                               | 1610-20M | 10" x 10"   | Tie          | D               | 1 | see page 3                                                     |
|                                                                                                                                                                                                                                                                                                                                                                                                                                                                                                                                                                                                                                                                                                                                                                                                                                                                                                                                                                                                                                                                                                                                                                                                                                                                                                                                                                                                                                                                                                                                                                                                                                                                                                                                                                                                                                                                                                                                                                                                                                                                                                                               |          |             |              | Е               | 1 | see page 3                                                     |
|                                                                                                                                                                                                                                                                                                                                                                                                                                                                                                                                                                                                                                                                                                                                                                                                                                                                                                                                                                                                                                                                                                                                                                                                                                                                                                                                                                                                                                                                                                                                                                                                                                                                                                                                                                                                                                                                                                                                                                                                                                                                                                                               | 1616-18M | ⅓ yard      | Binding      | F               | 3 | 2 ½" x width of fabric strips                                  |
| がとうないという                                                                                                                                                                                                                                                                                                                                                                                                                                                                                                                                                                                                                                                                                                                                                                                                                                                                                                                                                                                                                                                                                                                                                                                                                                                                                                                                                                                                                                                                                                                                                                                                                                                                                                                                                                                                                                                                                                                                                                                                                                                                                                                      | 1612-11M | ⅔ yard      | Backing      |                 |   |                                                                |

Applique templates for the Right Shirt Collar and the Left Shirt Collar are provided on page 4.

Tie Blocks should measure 10 1/2" x 15 1/2".

Make three.

### Finishing:

Piece the Fabric F strips end to end for binding. Quilt and bind as desired.

> Templates are actual size. Templates do not include seam allowance.