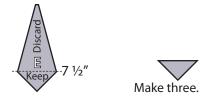

### Tie Blocks:

Iron Fusible Web to the back of the Fabric D and Fabric E squares.

.....

Cut according to the diagram.

\*10" x 10" Cutting Diagram

Using the Creative Grids Starburst 30 Degree Triangle Ruler, trim the Fabric E Starburst Petal at the 7  $\frac{1}{2}$ " line. Make three Tie Knot Units.

Applique templates for the Right Shirt Collar and the Left Shirt Collar are provided on page 4.

Tie Blocks should measure 10 1/2" x 15 1/2".

Make three.