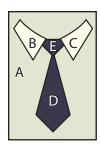

This pattern may be used for personal purposes only and may not be reproduced without the express written permission from the Fat Quarter Shop. This pattern may not be used for commercial purposes.

| Fabric Image                                                                                                                                                                                                                                                                                                                                                                                                                                                                                                                                                                                                                                                                                                                                                                                                                                                                                                                                                                                                                                                                                                                                                                                                                                                                                                                                                                                                                                                                                                                                                                                                                                                                                                                                                                                                                                                                                                                                                                                                                                                                                                                  | SKU      | Yardage     | Description  | Quantity & Size |   |                                                                |
|-------------------------------------------------------------------------------------------------------------------------------------------------------------------------------------------------------------------------------------------------------------------------------------------------------------------------------------------------------------------------------------------------------------------------------------------------------------------------------------------------------------------------------------------------------------------------------------------------------------------------------------------------------------------------------------------------------------------------------------------------------------------------------------------------------------------------------------------------------------------------------------------------------------------------------------------------------------------------------------------------------------------------------------------------------------------------------------------------------------------------------------------------------------------------------------------------------------------------------------------------------------------------------------------------------------------------------------------------------------------------------------------------------------------------------------------------------------------------------------------------------------------------------------------------------------------------------------------------------------------------------------------------------------------------------------------------------------------------------------------------------------------------------------------------------------------------------------------------------------------------------------------------------------------------------------------------------------------------------------------------------------------------------------------------------------------------------------------------------------------------------|----------|-------------|--------------|-----------------|---|----------------------------------------------------------------|
| when the state of | 1611-11M | Fat Quarter | Background   | A               | 1 | 10 ½" x 15 ½" rectangle                                        |
| + + + + + + + + + + + + + + + + + + +                                                                                                                                                                                                                                                                                                                                                                                                                                                                                                                                                                                                                                                                                                                                                                                                                                                                                                                                                                                                                                                                                                                                                                                                                                                                                                                                                                                                                                                                                                                                                                                                                                                                                                                                                                                                                                                                                                                                                                                                                                                                                         | 1616-12M | Fat Quarter | Background   | А               | 1 | 10 ½" x 15 ½" rectangle                                        |
|                                                                                                                                                                                                                                                                                                                                                                                                                                                                                                                                                                                                                                                                                                                                                                                                                                                                                                                                                                                                                                                                                                                                                                                                                                                                                                                                                                                                                                                                                                                                                                                                                                                                                                                                                                                                                                                                                                                                                                                                                                                                                                                               | 1615-11M | Fat Quarter | Background   | Α               | 1 | 10 ½" x 15 ½" rectangle                                        |
| * * * * * * * * * * * * * * * * * * *                                                                                                                                                                                                                                                                                                                                                                                                                                                                                                                                                                                                                                                                                                                                                                                                                                                                                                                                                                                                                                                                                                                                                                                                                                                                                                                                                                                                                                                                                                                                                                                                                                                                                                                                                                                                                                                                                                                                                                                                                                                                                         | 1616-11M | Fat Quarter | Shirt Collar | В               | 3 | Left Shirt Collar Applique Pieces (see template on page 4)     |
| * + + + + + + + + + + + + + + + + + + +                                                                                                                                                                                                                                                                                                                                                                                                                                                                                                                                                                                                                                                                                                                                                                                                                                                                                                                                                                                                                                                                                                                                                                                                                                                                                                                                                                                                                                                                                                                                                                                                                                                                                                                                                                                                                                                                                                                                                                                                                                                                                       |          |             |              | С               | 3 | Right Shirt Collar Applique Pieces<br>(see template on page 4) |
|                                                                                                                                                                                                                                                                                                                                                                                                                                                                                                                                                                                                                                                                                                                                                                                                                                                                                                                                                                                                                                                                                                                                                                                                                                                                                                                                                                                                                                                                                                                                                                                                                                                                                                                                                                                                                                                                                                                                                                                                                                                                                                                               | 1614-21M | 10" x 10"   | Tie          | D               | 1 | see page 3                                                     |
|                                                                                                                                                                                                                                                                                                                                                                                                                                                                                                                                                                                                                                                                                                                                                                                                                                                                                                                                                                                                                                                                                                                                                                                                                                                                                                                                                                                                                                                                                                                                                                                                                                                                                                                                                                                                                                                                                                                                                                                                                                                                                                                               |          |             |              | Е               | 1 | see page 3                                                     |
|                                                                                                                                                                                                                                                                                                                                                                                                                                                                                                                                                                                                                                                                                                                                                                                                                                                                                                                                                                                                                                                                                                                                                                                                                                                                                                                                                                                                                                                                                                                                                                                                                                                                                                                                                                                                                                                                                                                                                                                                                                                                                                                               | 1612-18M | 10" x 10"   | Tie          | D               | 1 | see page 3                                                     |
|                                                                                                                                                                                                                                                                                                                                                                                                                                                                                                                                                                                                                                                                                                                                                                                                                                                                                                                                                                                                                                                                                                                                                                                                                                                                                                                                                                                                                                                                                                                                                                                                                                                                                                                                                                                                                                                                                                                                                                                                                                                                                                                               |          |             |              | Е               | 1 | see page 3                                                     |
|                                                                                                                                                                                                                                                                                                                                                                                                                                                                                                                                                                                                                                                                                                                                                                                                                                                                                                                                                                                                                                                                                                                                                                                                                                                                                                                                                                                                                                                                                                                                                                                                                                                                                                                                                                                                                                                                                                                                                                                                                                                                                                                               | 1610-20M | 10" x 10"   | Tie          | D               | 1 | see page 3                                                     |
|                                                                                                                                                                                                                                                                                                                                                                                                                                                                                                                                                                                                                                                                                                                                                                                                                                                                                                                                                                                                                                                                                                                                                                                                                                                                                                                                                                                                                                                                                                                                                                                                                                                                                                                                                                                                                                                                                                                                                                                                                                                                                                                               |          |             |              | Е               | 1 | see page 3                                                     |
|                                                                                                                                                                                                                                                                                                                                                                                                                                                                                                                                                                                                                                                                                                                                                                                                                                                                                                                                                                                                                                                                                                                                                                                                                                                                                                                                                                                                                                                                                                                                                                                                                                                                                                                                                                                                                                                                                                                                                                                                                                                                                                                               | 1616-18M | ⅓ yard      | Binding      | F               | 3 | 2 ½" x width of fabric strips                                  |
| がとうないという                                                                                                                                                                                                                                                                                                                                                                                                                                                                                                                                                                                                                                                                                                                                                                                                                                                                                                                                                                                                                                                                                                                                                                                                                                                                                                                                                                                                                                                                                                                                                                                                                                                                                                                                                                                                                                                                                                                                                                                                                                                                                                                      | 1612-11M | ⅔ yard      | Backing      |                 |   |                                                                |

Fuse one Fabric D Unit, one matching Tie Knot Unit, one Left Shirt Collar (Fabric B) and one matching Right Shirt Collar (Fabric C) to a Fabric A rectangle.

Using your preferred applique stitch, stitch around the raw edges of the applique.

Applique templates for the Right Shirt Collar and the Left Shirt Collar are provided on page 4.

Tie Blocks should measure 10 1/2" x 15 1/2".

Make three.