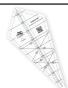

Heat n Bond Lite Iron-On Adhesive Fusible Therm-O-Web #3522

Creative Grids Starburst 30 Degree Triangle Ruler # CGRISE30

Use ¼" seams and press as arrows indicate throughout.

### Tie Blocks:

Iron Fusible Web to the back of the Fabric D and Fabric E squares.

.....

Cut according to the diagram.

\*10" x 10" Cutting Diagram

Using the Creative Grids Starburst 30 Degree Triangle Ruler, trim the Fabric E Starburst Petal at the 7  $\frac{1}{2}$ " line. Make three Tie Knot Units.