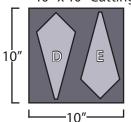

### Tie Blocks:

Iron Fusible Web to the back of the Fabric D and Fabric E squares.

.....

Cut according to the diagram.

\*10" x 10" Cutting Diagram

Using the Creative Grids Starburst 30 Degree Triangle Ruler, trim the Fabric E Starburst Petal at the 7  $\frac{1}{2}$ " line. Make three Tie Knot Units.