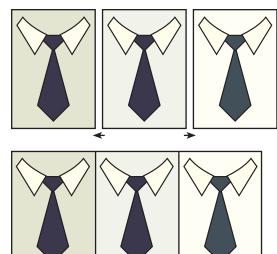

### Tie Blocks:

Iron Fusible Web to the back of the Fabric D and Fabric E squares.

.....

Cut according to the diagram.

\*10" x 10" Cutting Diagram

Using the Creative Grids Starburst 30 Degree Triangle Ruler, trim the Fabric E Starburst Petal at the 7  $\frac{1}{2}$ " line. Make three Tie Knot Units.

Fuse one Fabric D Unit, one matching Tie Knot Unit, one Left Shirt Collar (Fabric B) and one matching Right Shirt Collar (Fabric C) to a Fabric A rectangle.

Using your preferred applique stitch, stitch around the raw edges of the applique.

Applique templates for the Right Shirt Collar and the Left Shirt Collar are provided on page 4.

Tie Blocks should measure 10 1/2" x 15 1/2".

Make three.

### **Quilt Center:**

Assemble Quilt Center.

Quilt Center should measure 15 1/2" x 30 1/2".