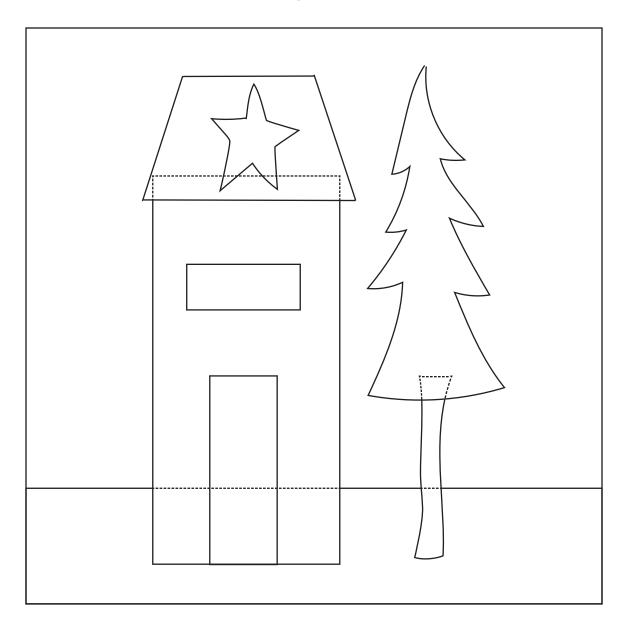

Moodland



design by Anne Sutton of Bunny Hill Designs

Cut 1 - 6" x 7 ½" Background Rectangle 1 - 2" x 7 ½" Bottom Rectangle

Assemble the Background Rectangle and Bottom Rectangle as shown and press open.

After pieces have been appliquéd, trim to 6 <sup>1</sup>/<sub>2</sub>" square.

Block will finish at 6" square.



Placement Diagram



Copyright 2016 Fat Quarter Shop, LLC. All rights reserved. Duplication of any kind is prohibited. This pattern may be used for personal purposes only and may not be reproduced without the express written permission From the Fat Quarter Shop. This pattern may not be used for commercial purposes.

www.fatquartershop.com

Placement Diagram at 100% scale