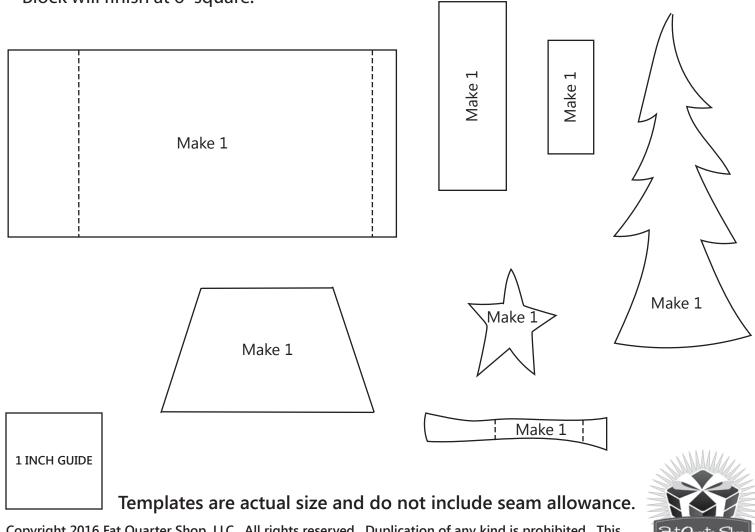

Moodland

design by Anne Sutton of Bunny Hill Designs

Cut 1 - 6" x 7 ½" Background Rectangle 1 - 2" x 7 ½" Bottom Rectangle

Assemble the Background Rectangle and Bottom Rectangle as shown and press open.

After pieces have been appliquéd, trim to 6 <sup>1</sup>/<sub>2</sub>" square.

Block will finish at 6" square.

Placement Diagram

Copyright 2016 Fat Quarter Shop, LLC. All rights reserved. Duplication of any kind is prohibited. This pattern may be used for personal purposes only and may not be reproduced without the express written permission From the Fat Quarter Shop. This pattern may not be used for commercial purposes.