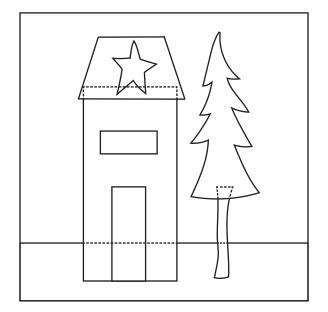

Block will finish at 6" square.

Placement Diagram

Copyright 2016 Fat Quarter Shop, LLC. All rights reserved. Duplication of any kind is prohibited. This pattern may be used for personal purposes only and may not be reproduced without the express written permission From the Fat Quarter Shop. This pattern may not be used for commercial purposes.